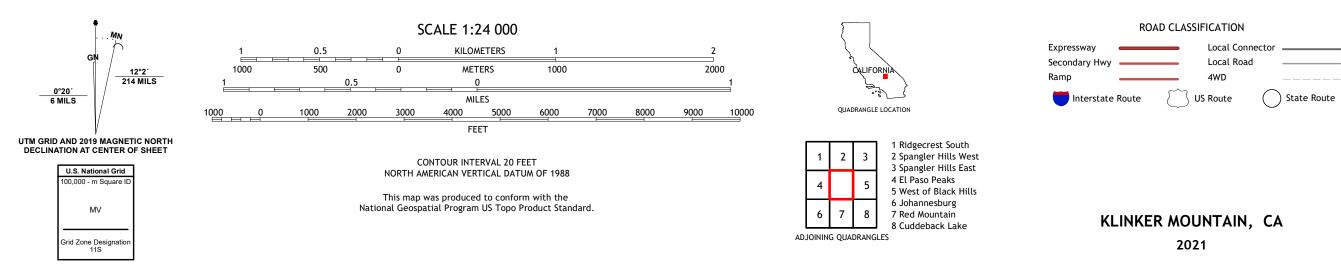

## The National Map US Topo

Produced by the United States Geological Survey North American Datum of 1983 (NAD83) World Geodetic System of 1984 (WGS84). Projection and 1 000-meter grid:Universal Transverse Mercator, Zone 11S This map is not a legal document. Boundaries may be generalized for this map scale. Private lands within government reservations may not be shown. Obtain permission before entering private lands.