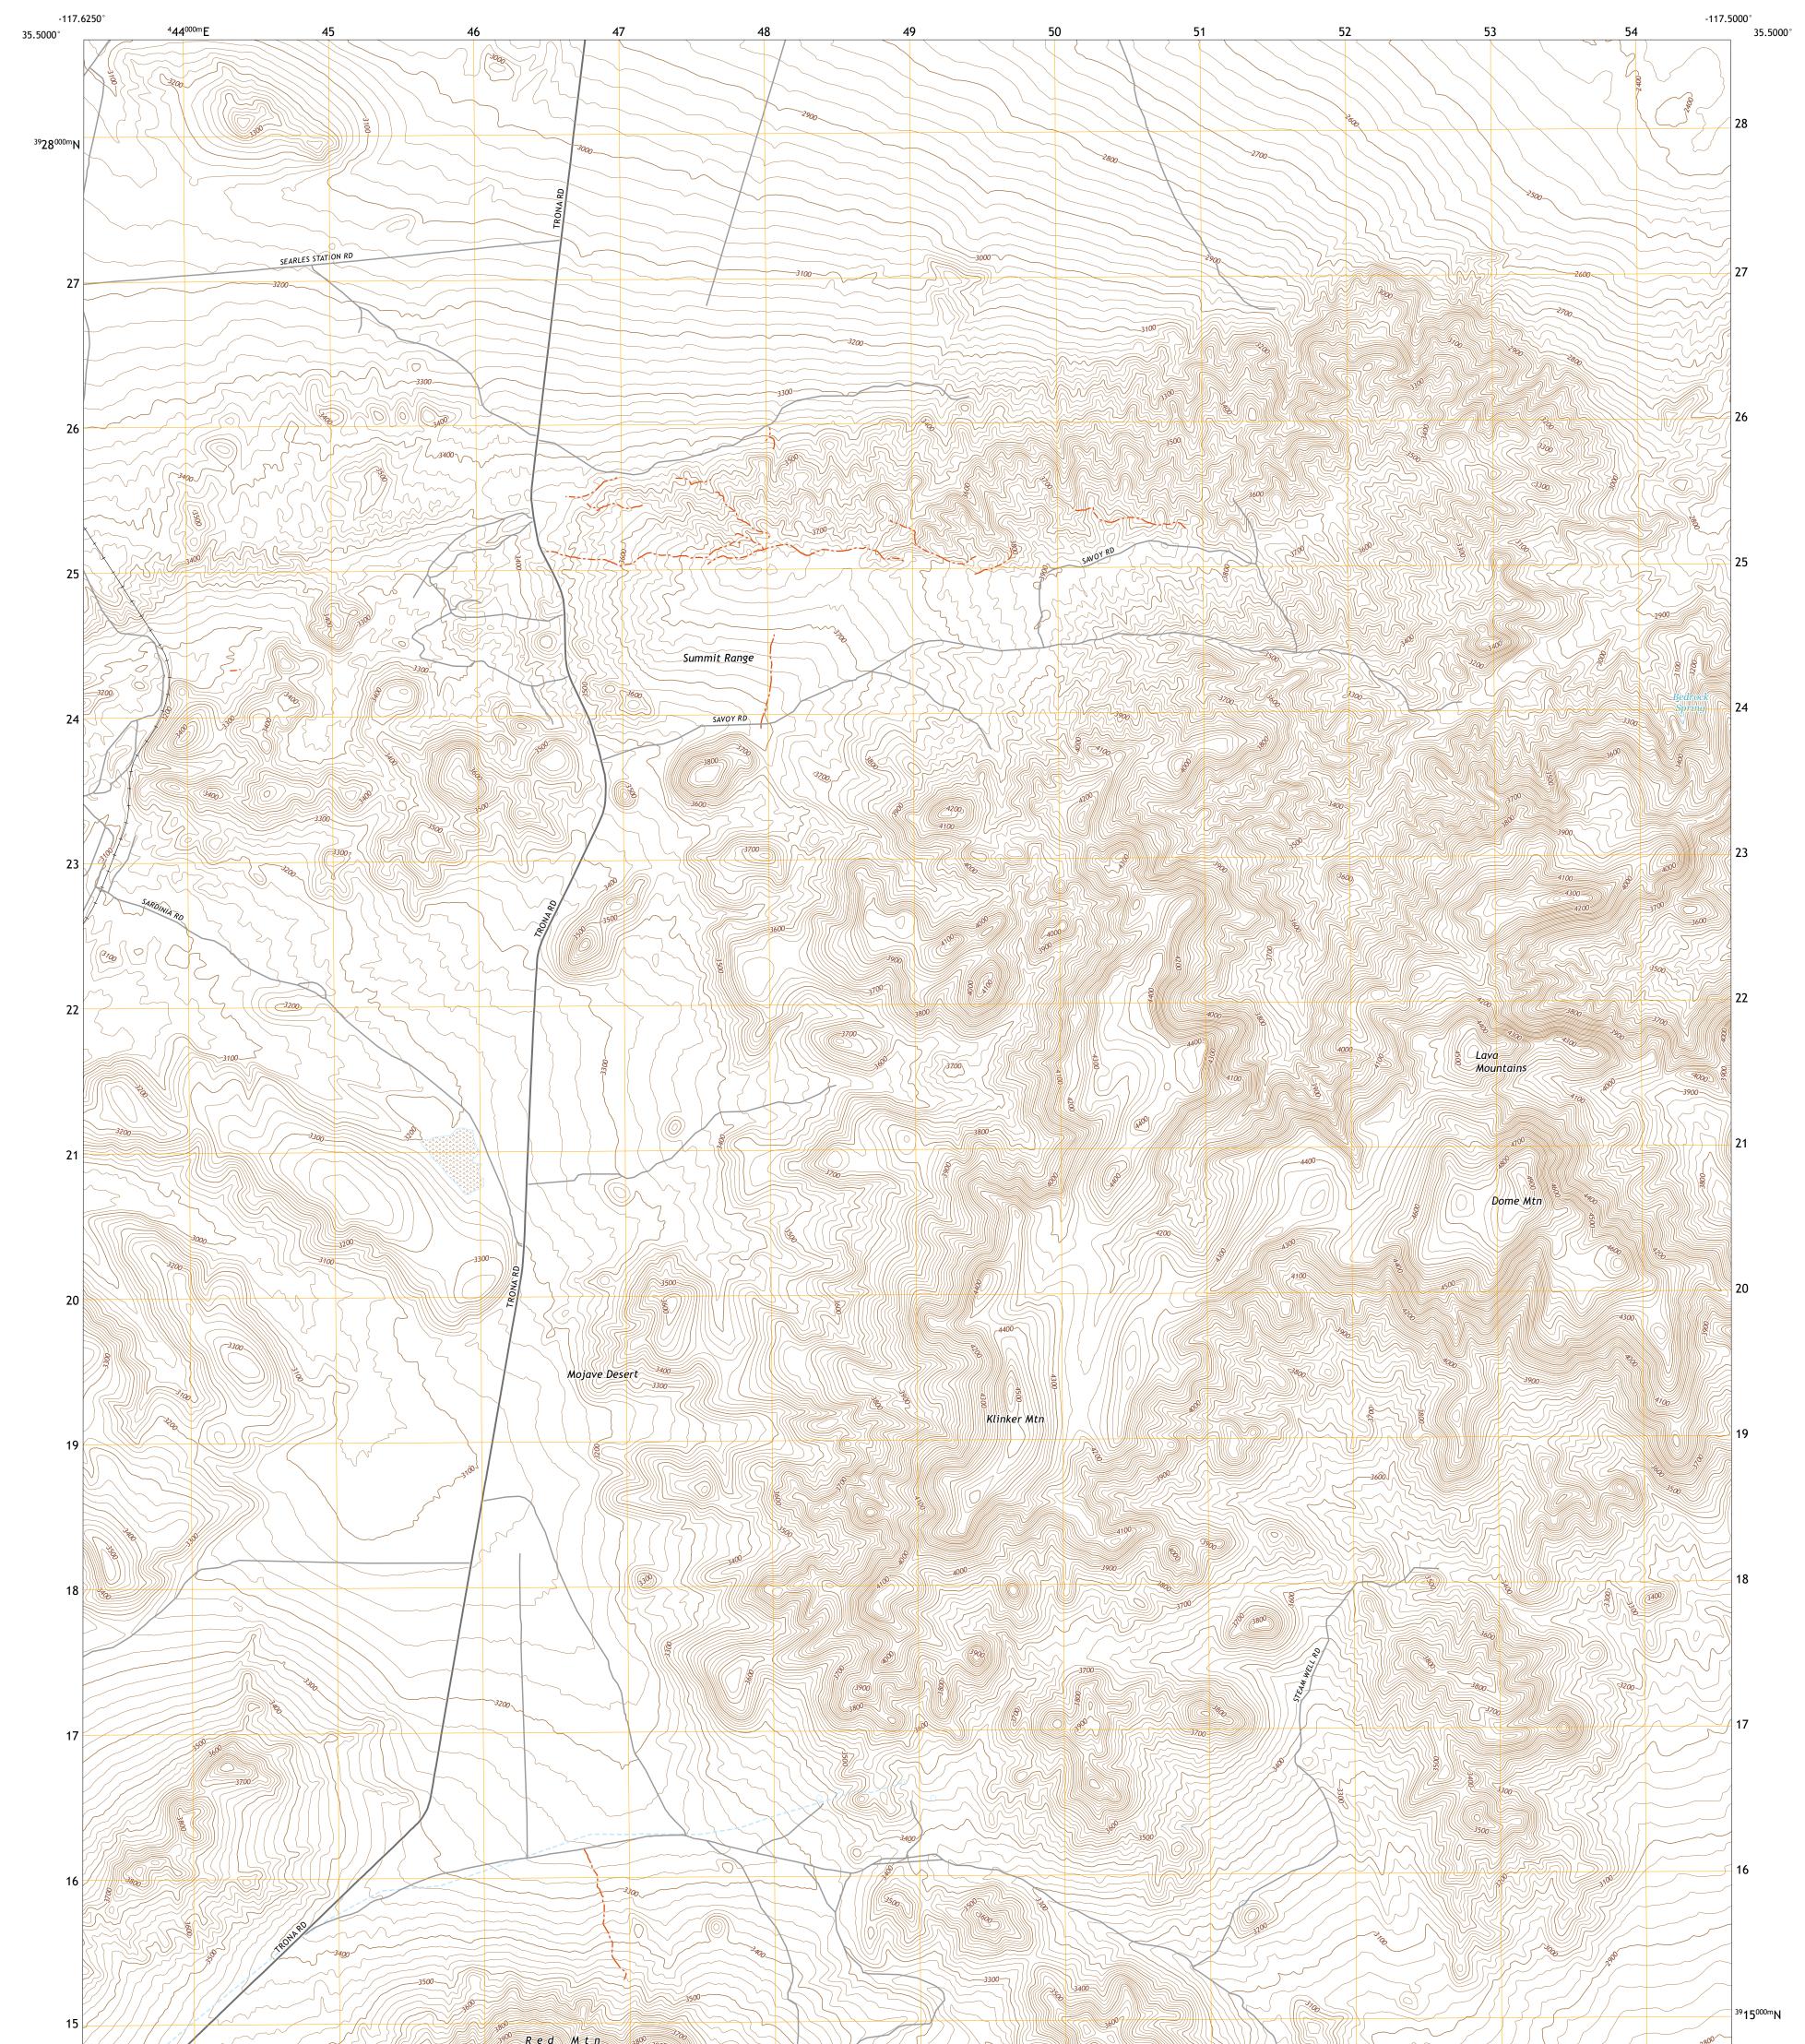

## The National Map US Topo

Produced by the United States Geological Survey North American Datum of 1983 (NAD83) World Geodetic System of 1984 (WGS84). Projection and 1 000-meter grid:Universal Transverse Mercator, Zone 11S This map is not a legal document. Boundaries may be generalized for this map scale. Private lands within government reservations may not be shown. Obtain permission before entering private lands.

Imagery......NAIP, May 2020 - May 2020 Roads......GNIS, 1981 - 2021 Hydrography......GNIS, 1981 - 2021 Hydrography......National Hydrography Dataset, 2001 - 2020 Contours.....National Elevation Dataset, 2019 Boundaries......Multiple sources; see metadata file 2019 - 2021 Public Land Survey System......BLM, 2020 Wetlands.....BLM, 2020