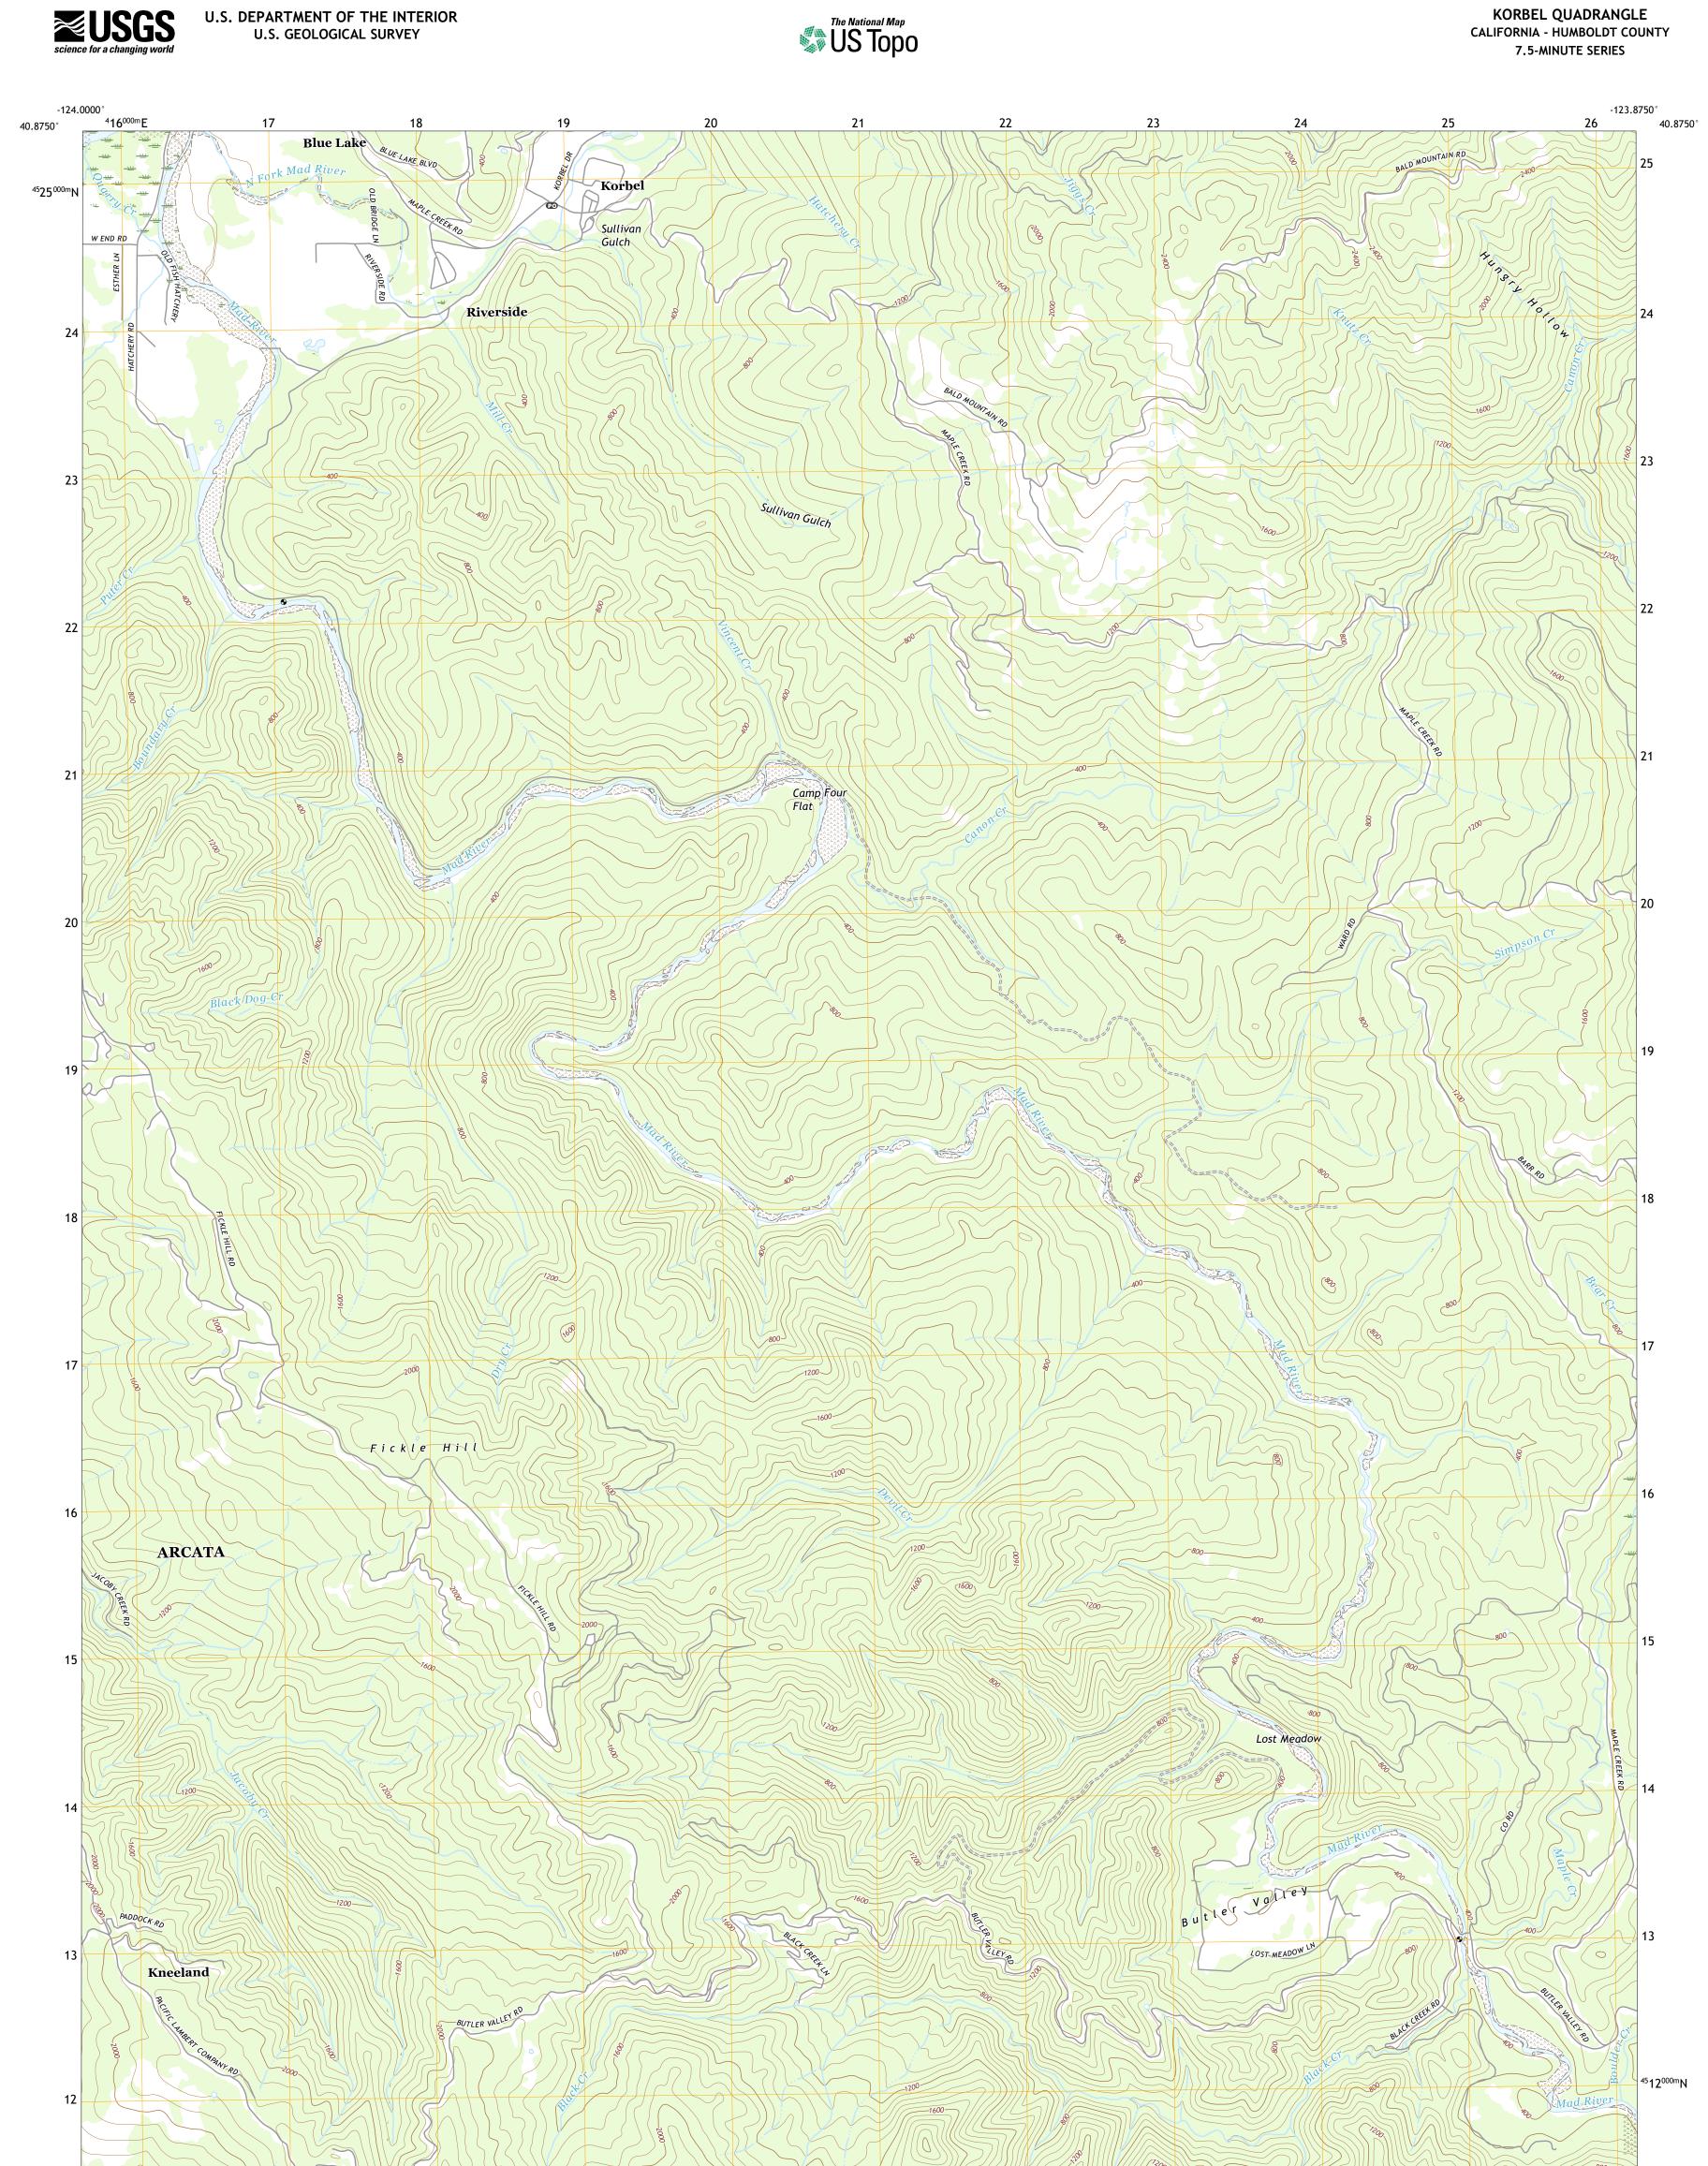

**Produced by the United States Geological Survey** North American Datum of 1983 (NAD83) World Geodetic System of 1984 (WGS84). Projection and 1 000-meter grid:Universal Transverse Mercator, Zone 10T This map is not a legal document. Boundaries may be generalized for this map scale. Private lands within government reservations may not be shown. Obtain permission before entering private lands entering private lands.

Imagery......NAIP, July 2020 - July 2020 Roads......GNIS, 1981 - 2021 Hydrography......GNIS, 1981 - 2021 Hydrography......National Hydrography Dataset, 2003 - 2021 Contours.....National Elevation Dataset, 1999 Boundaries.....Multiple sources; see metadata file 2019 - 2021 Public Land Survey System......BLM, 2020 Wetlands.....BLM, 2020