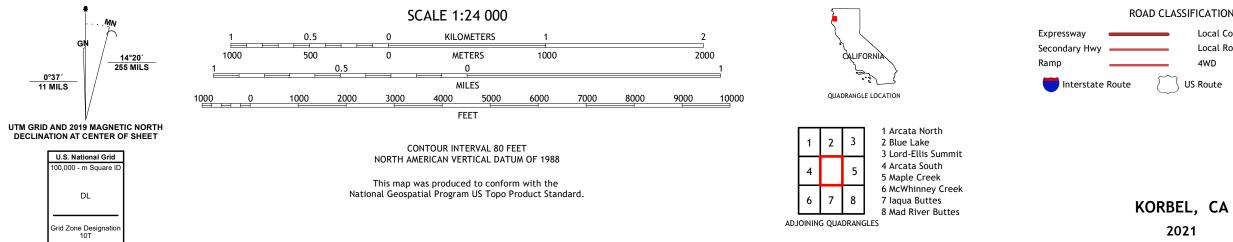

**Produced by the United States Geological Survey** North American Datum of 1983 (NAD83) World Geodetic System of 1984 (WGS84). Projection and 1 000-meter grid:Universal Transverse Mercator, Zone 10T This map is not a legal document. Boundaries may be generalized for this map scale. Private lands within government reservations may not be shown. Obtain permission before entering private lands entering private lands.

2021