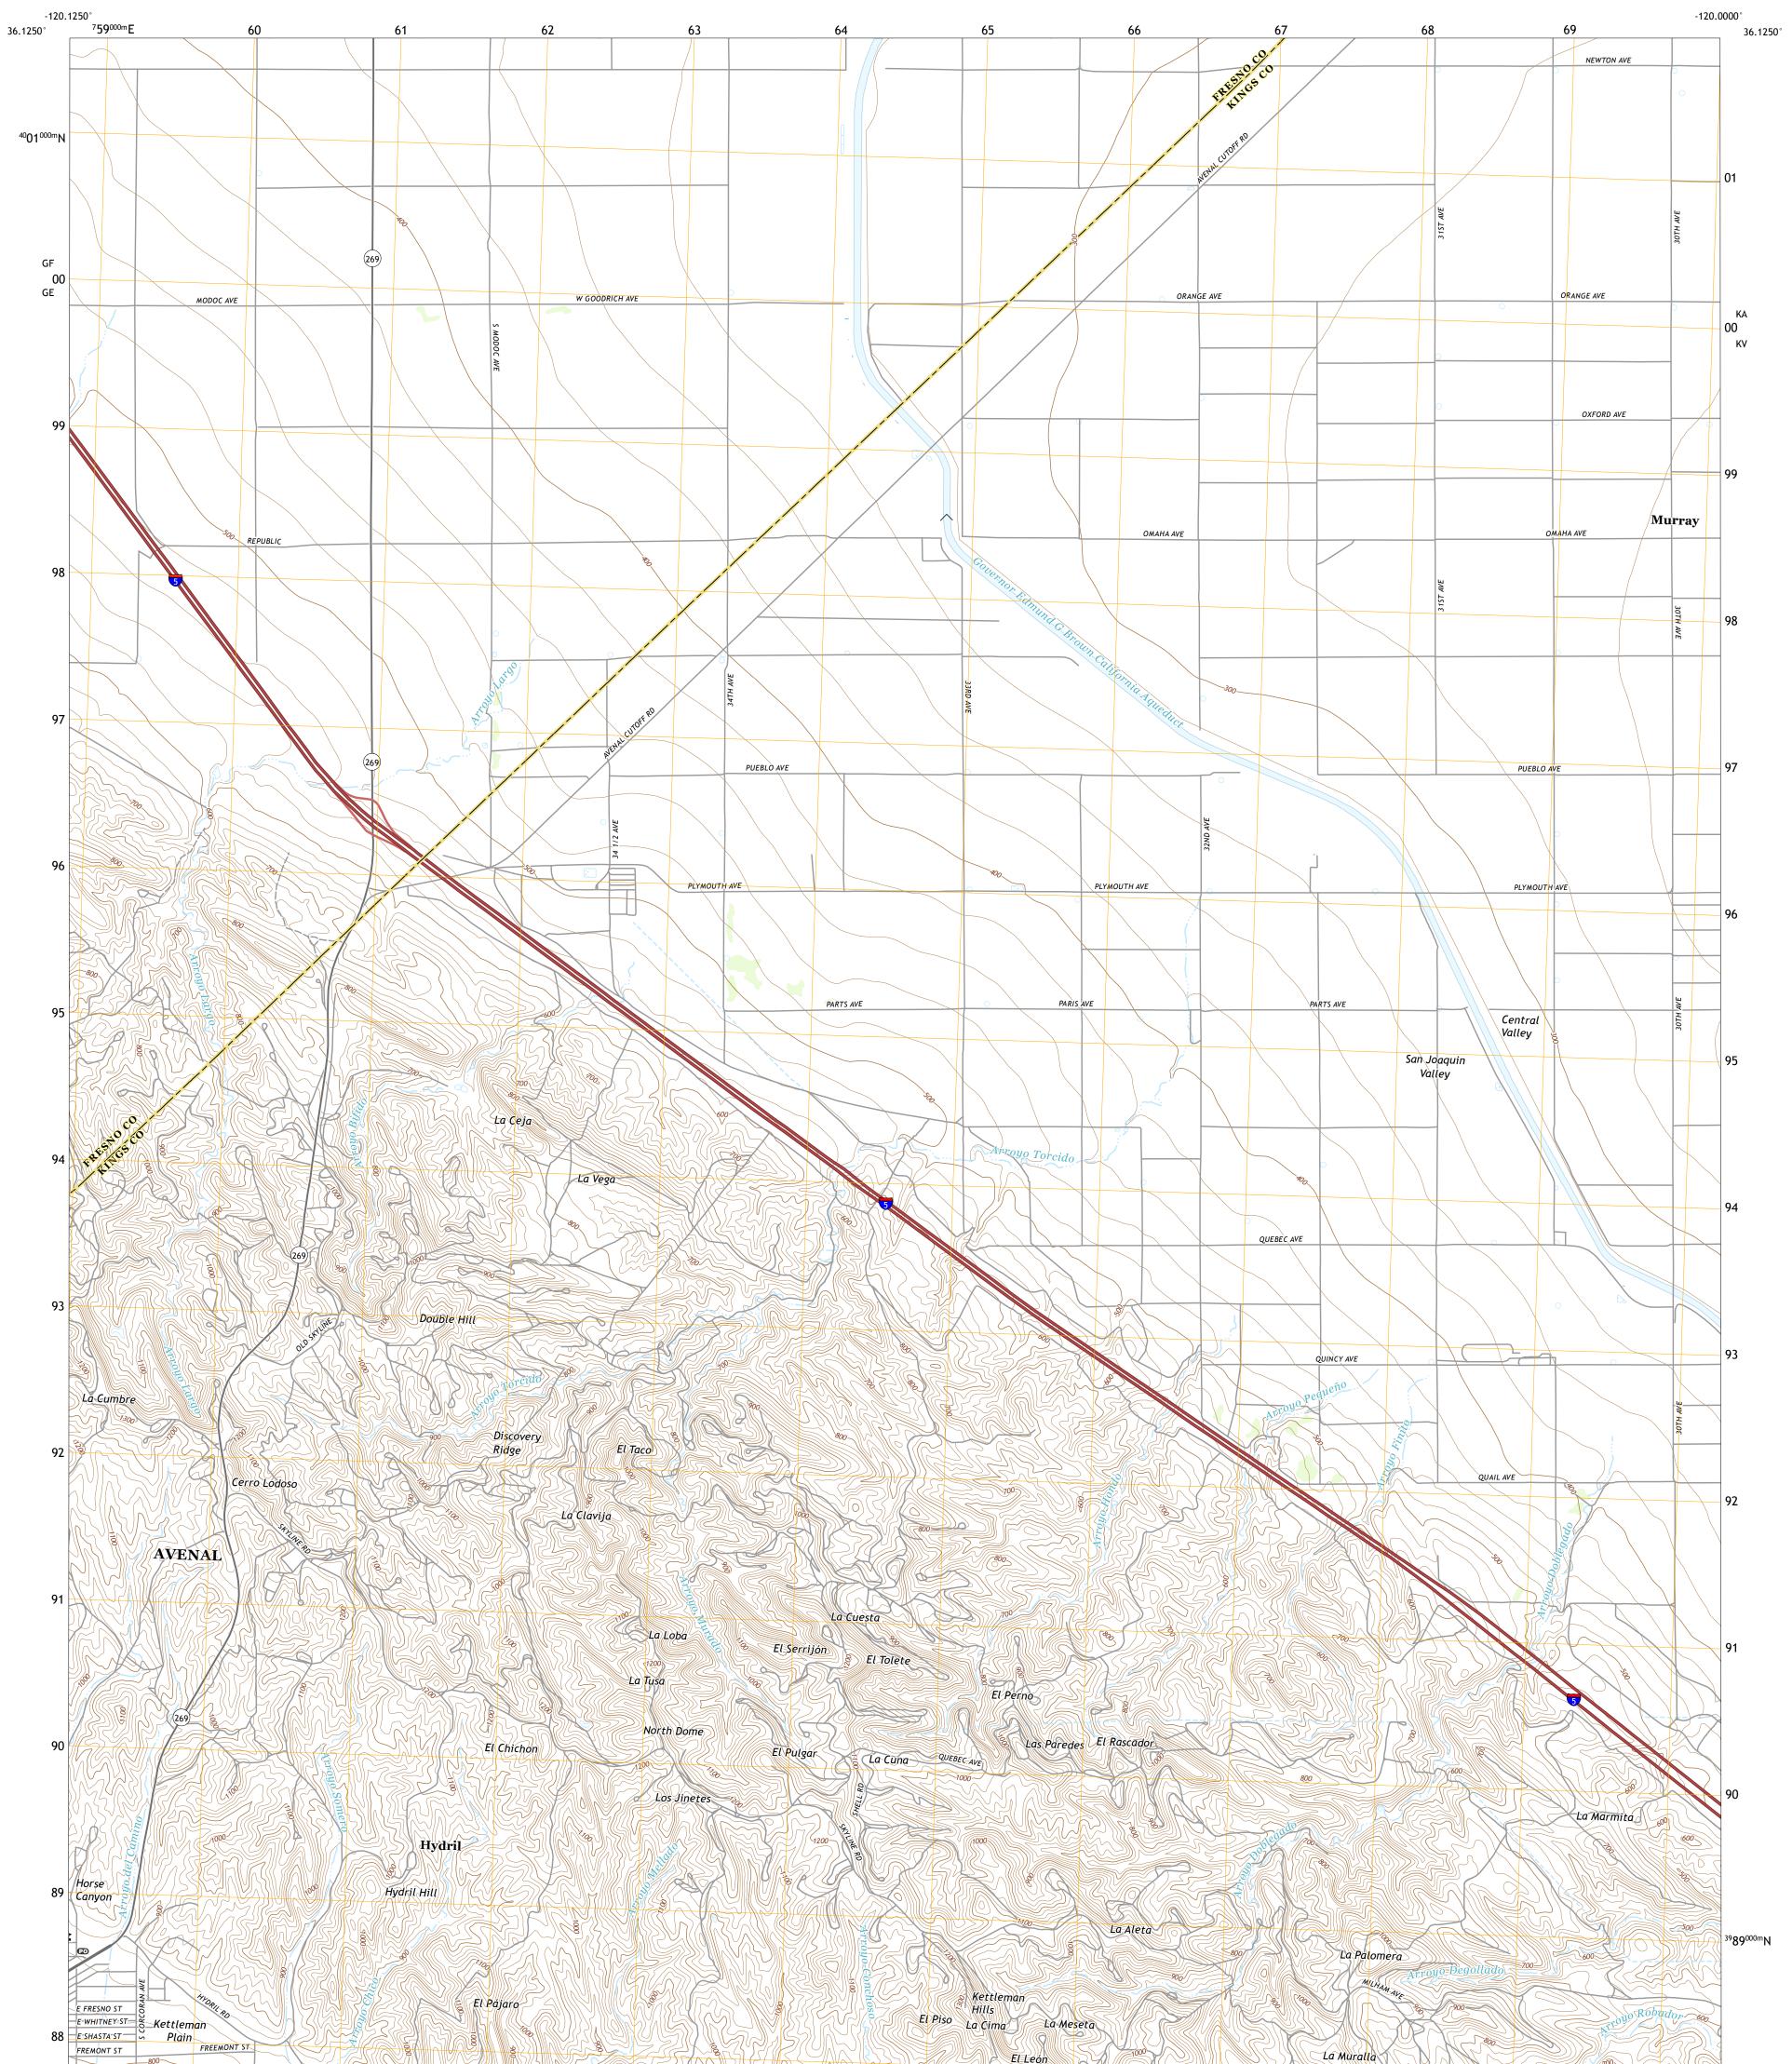

## U.S. DEPARTMENT OF THE INTERIOR U.S. GEOLOGICAL SURVEY

LA CIMA QUADRANGLE CALIFORNIA 7.5-MINUTE SERIES

Produced by the United States Geological Survey North American Datum of 1983 (NAD83) World Geodetic System of 1984 (WGS84). Projection and 1 000-meter grid:Universal Transverse Mercator, Zone 10S\11S This map is not a legal document. Boundaries may be generalized for this map scale. Private lands within government reservations may not be shown. Obtain permission before entering private lands.

Imagery.... Roads..... Names..... ......NAIP, June 2016 - October 2016 U.S. Census Bureau, 2016 .....GNIS, 1981 - 2018 

 National
 Hydrography
 Dataset, 2006
 2014

 Contours
 National
 Elevation
 Dataset, 2009

 Boundaries
 Multiple
 sources; see
 metadata
 file
 2016
 2017

 Public
 Land
 Survey
 System
 BLM, 2018
 BLM, 2018

 Wetlands
 FWS
 National
 Wetlands
 Inventory
 1981
 1987

NSN. 7643016356771 NGA REF NO. US GSX24K70597