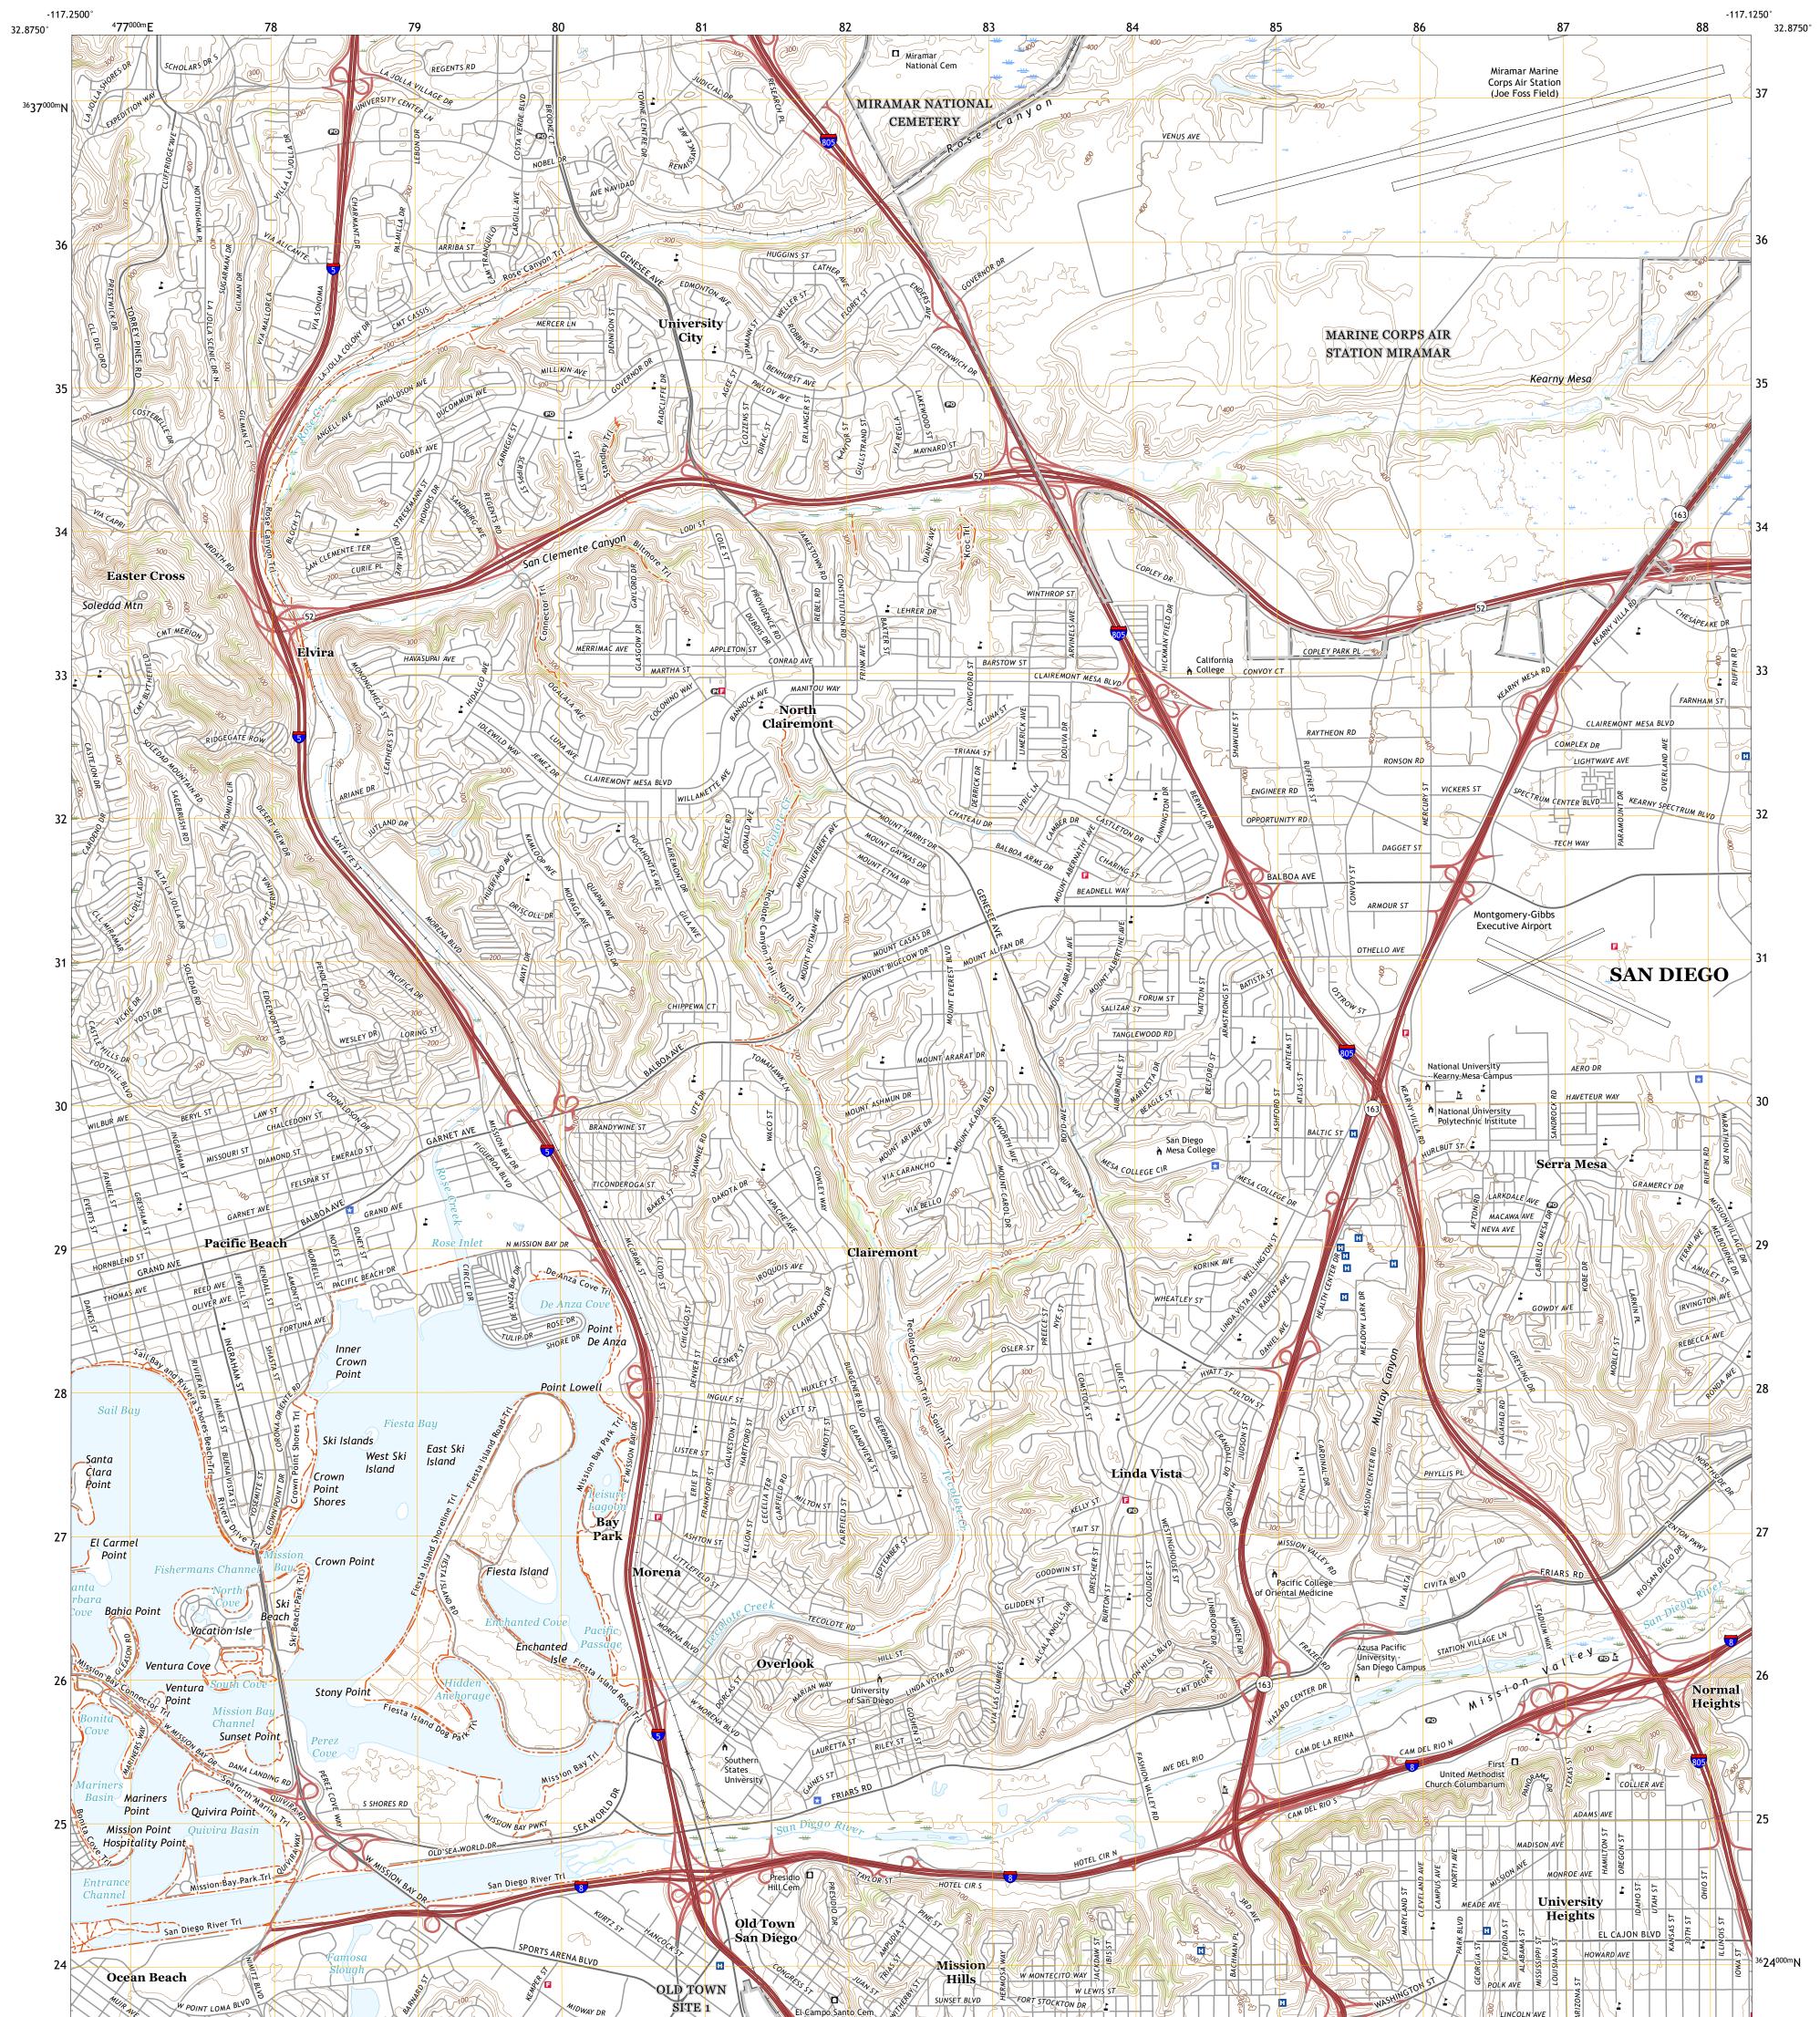

## U.S. DEPARTMENT OF THE INTERIOR **U.S. GEOLOGICAL SURVEY**

Produced by the United States Geological Survey North American Datum of 1983 (NAD83) World Geodetic System of 1984 (WGS84). Projection and 1 000-meter grid: Universal Transverse Mercator, Zone 11S This map is not a legal document. Boundaries may be generalized for this map scale. Private lands within government reservations may not be shown. Obtain permission before entering private lands.

......NAIP, May 2020 - May 2020 U.S. Census Bureau, 2016 .....GNIS, 1981 - 2021 Imagery.... Roads..... Names.... Hydrography..... ..National Hydrography Dataset, 2001 - 2020 ......National Elevation Dataset, 2016 ......Nultiple sources; see metadata file 2013 - 2021 Survey System......BLM, 2020 Contours...... Boundaries..... 