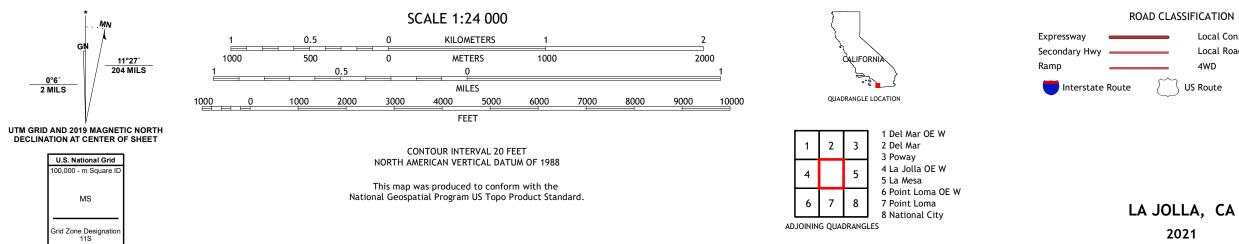

## U.S. DEPARTMENT OF THE INTERIOR **U.S. GEOLOGICAL SURVEY**

Produced by the United States Geological Survey North American Datum of 1983 (NAD83) World Geodetic System of 1984 (WGS84). Projection and 1 000-meter grid: Universal Transverse Mercator, Zone 11S This map is not a legal document. Boundaries may be generalized for this map scale. Private lands within government reservations may not be shown. Obtain permission before entering private lands.