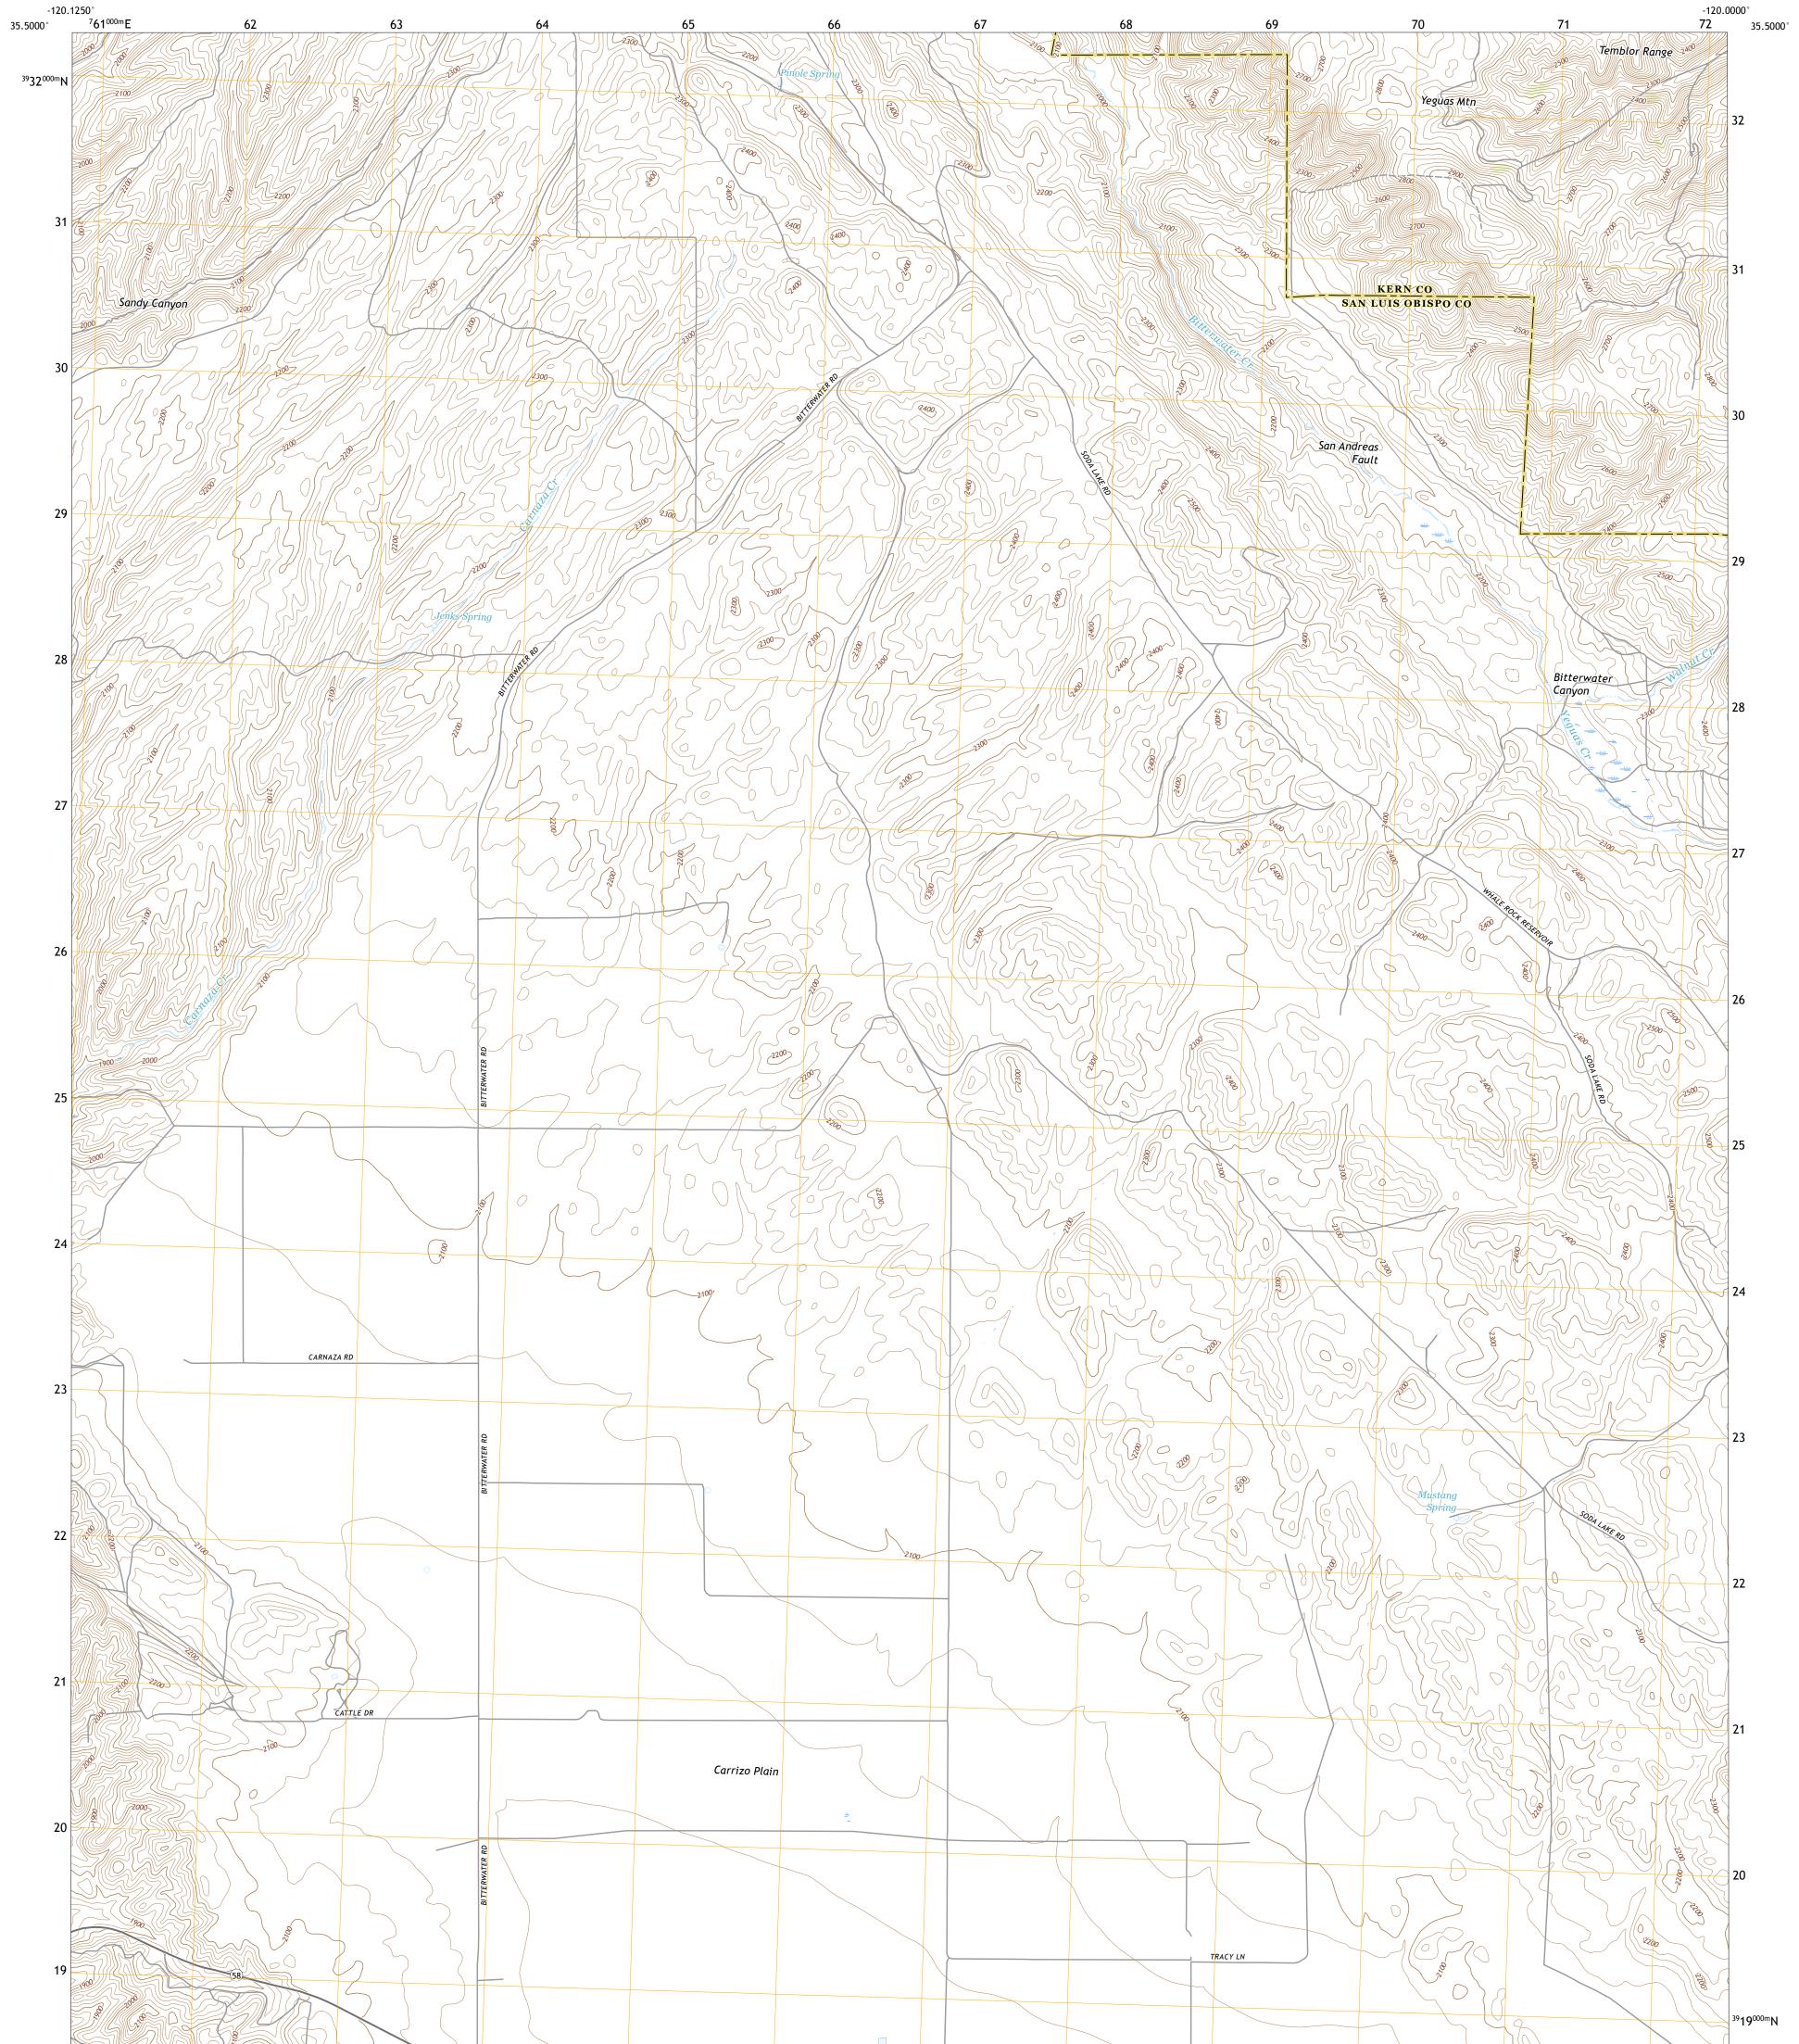

## U.S. DEPARTMENT OF THE INTERIOR U.S. GEOLOGICAL SURVEY

LA PANZA NE QUADRANGLE CALIFORNIA 7.5-MINUTE SERIES

Produced by the United States Geological Survey North American Datum of 1983 (NAD83) World Geodetic System of 1984 (WGS84). Projection and 1 000-meter grid:Universal Transverse Mercator, Zone 10S\11S This map is not a legal document. Boundaries may be generalized for this map scale. Private lands within government reservations may not be shown. Obtain permission before entering private lands.

Imagery......NAIP, June 2016 - October 2016 Roads......NAIP, June 2016 - October 2016 Names......GNIS, 1981 - 2017 Hydrography......GNIS, 1981 - 2017 - 2018 Contours.....National Hydrography Dataset, 2001 - 2018 Contours.....National Elevation Dataset, 2005 - 2009 Boundaries.....Multiple sources; see metadata file 2016 - 2017 Public Land Survey System.....BLM, 2018 Wetlands......BLM, 2018