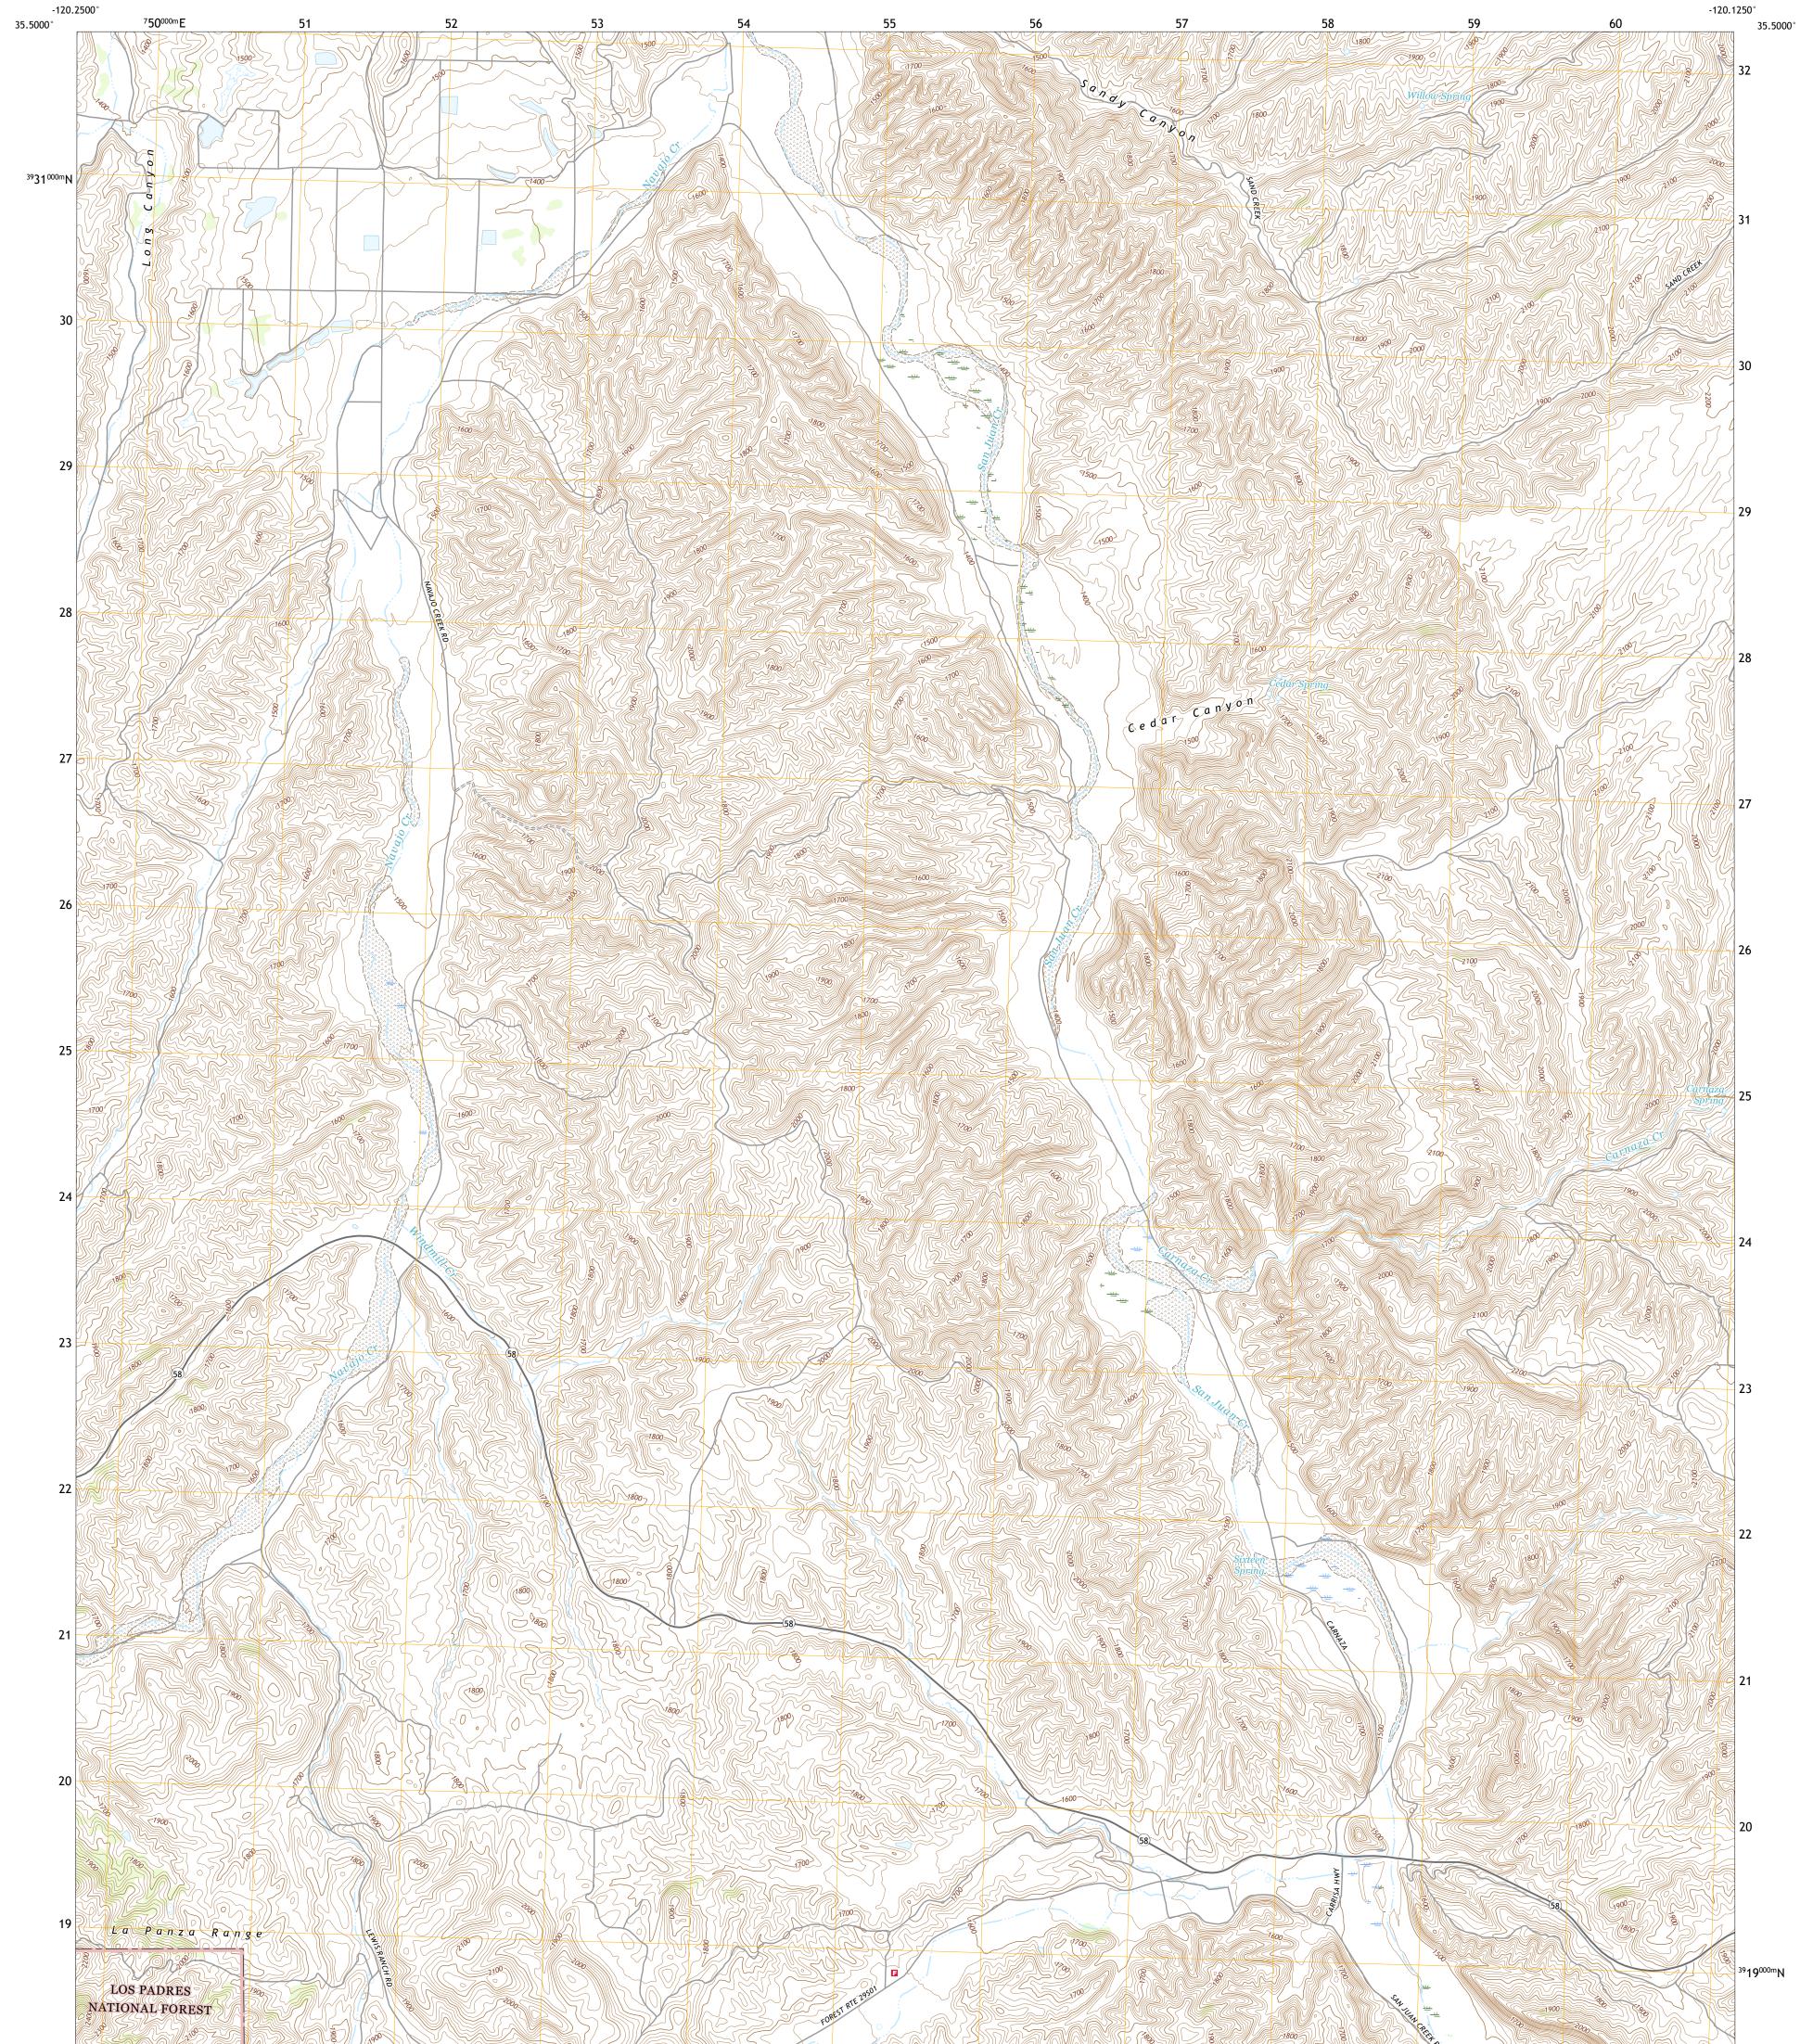

## U.S. DEPARTMENT OF THE INTERIOR U.S. GEOLOGICAL SURVEY

RUEST SPRAKE

LA PANZA RANCH QUADRANGLE CALIFORNIA - SAN LUIS OBISPO COUNTY 7.5-MINUTE SERIES

Produced by the United States Geological Survey North American Datum of 1983 (NAD83) World Geodetic System of 1984 (WGS84). Projection and 1 000-meter grid:Universal Transverse Mercator, Zone 10S This map is not a legal document. Boundaries may be generalized for this map scale. Private lands within government reservations may not be shown. Obtain permission before entering private lands.