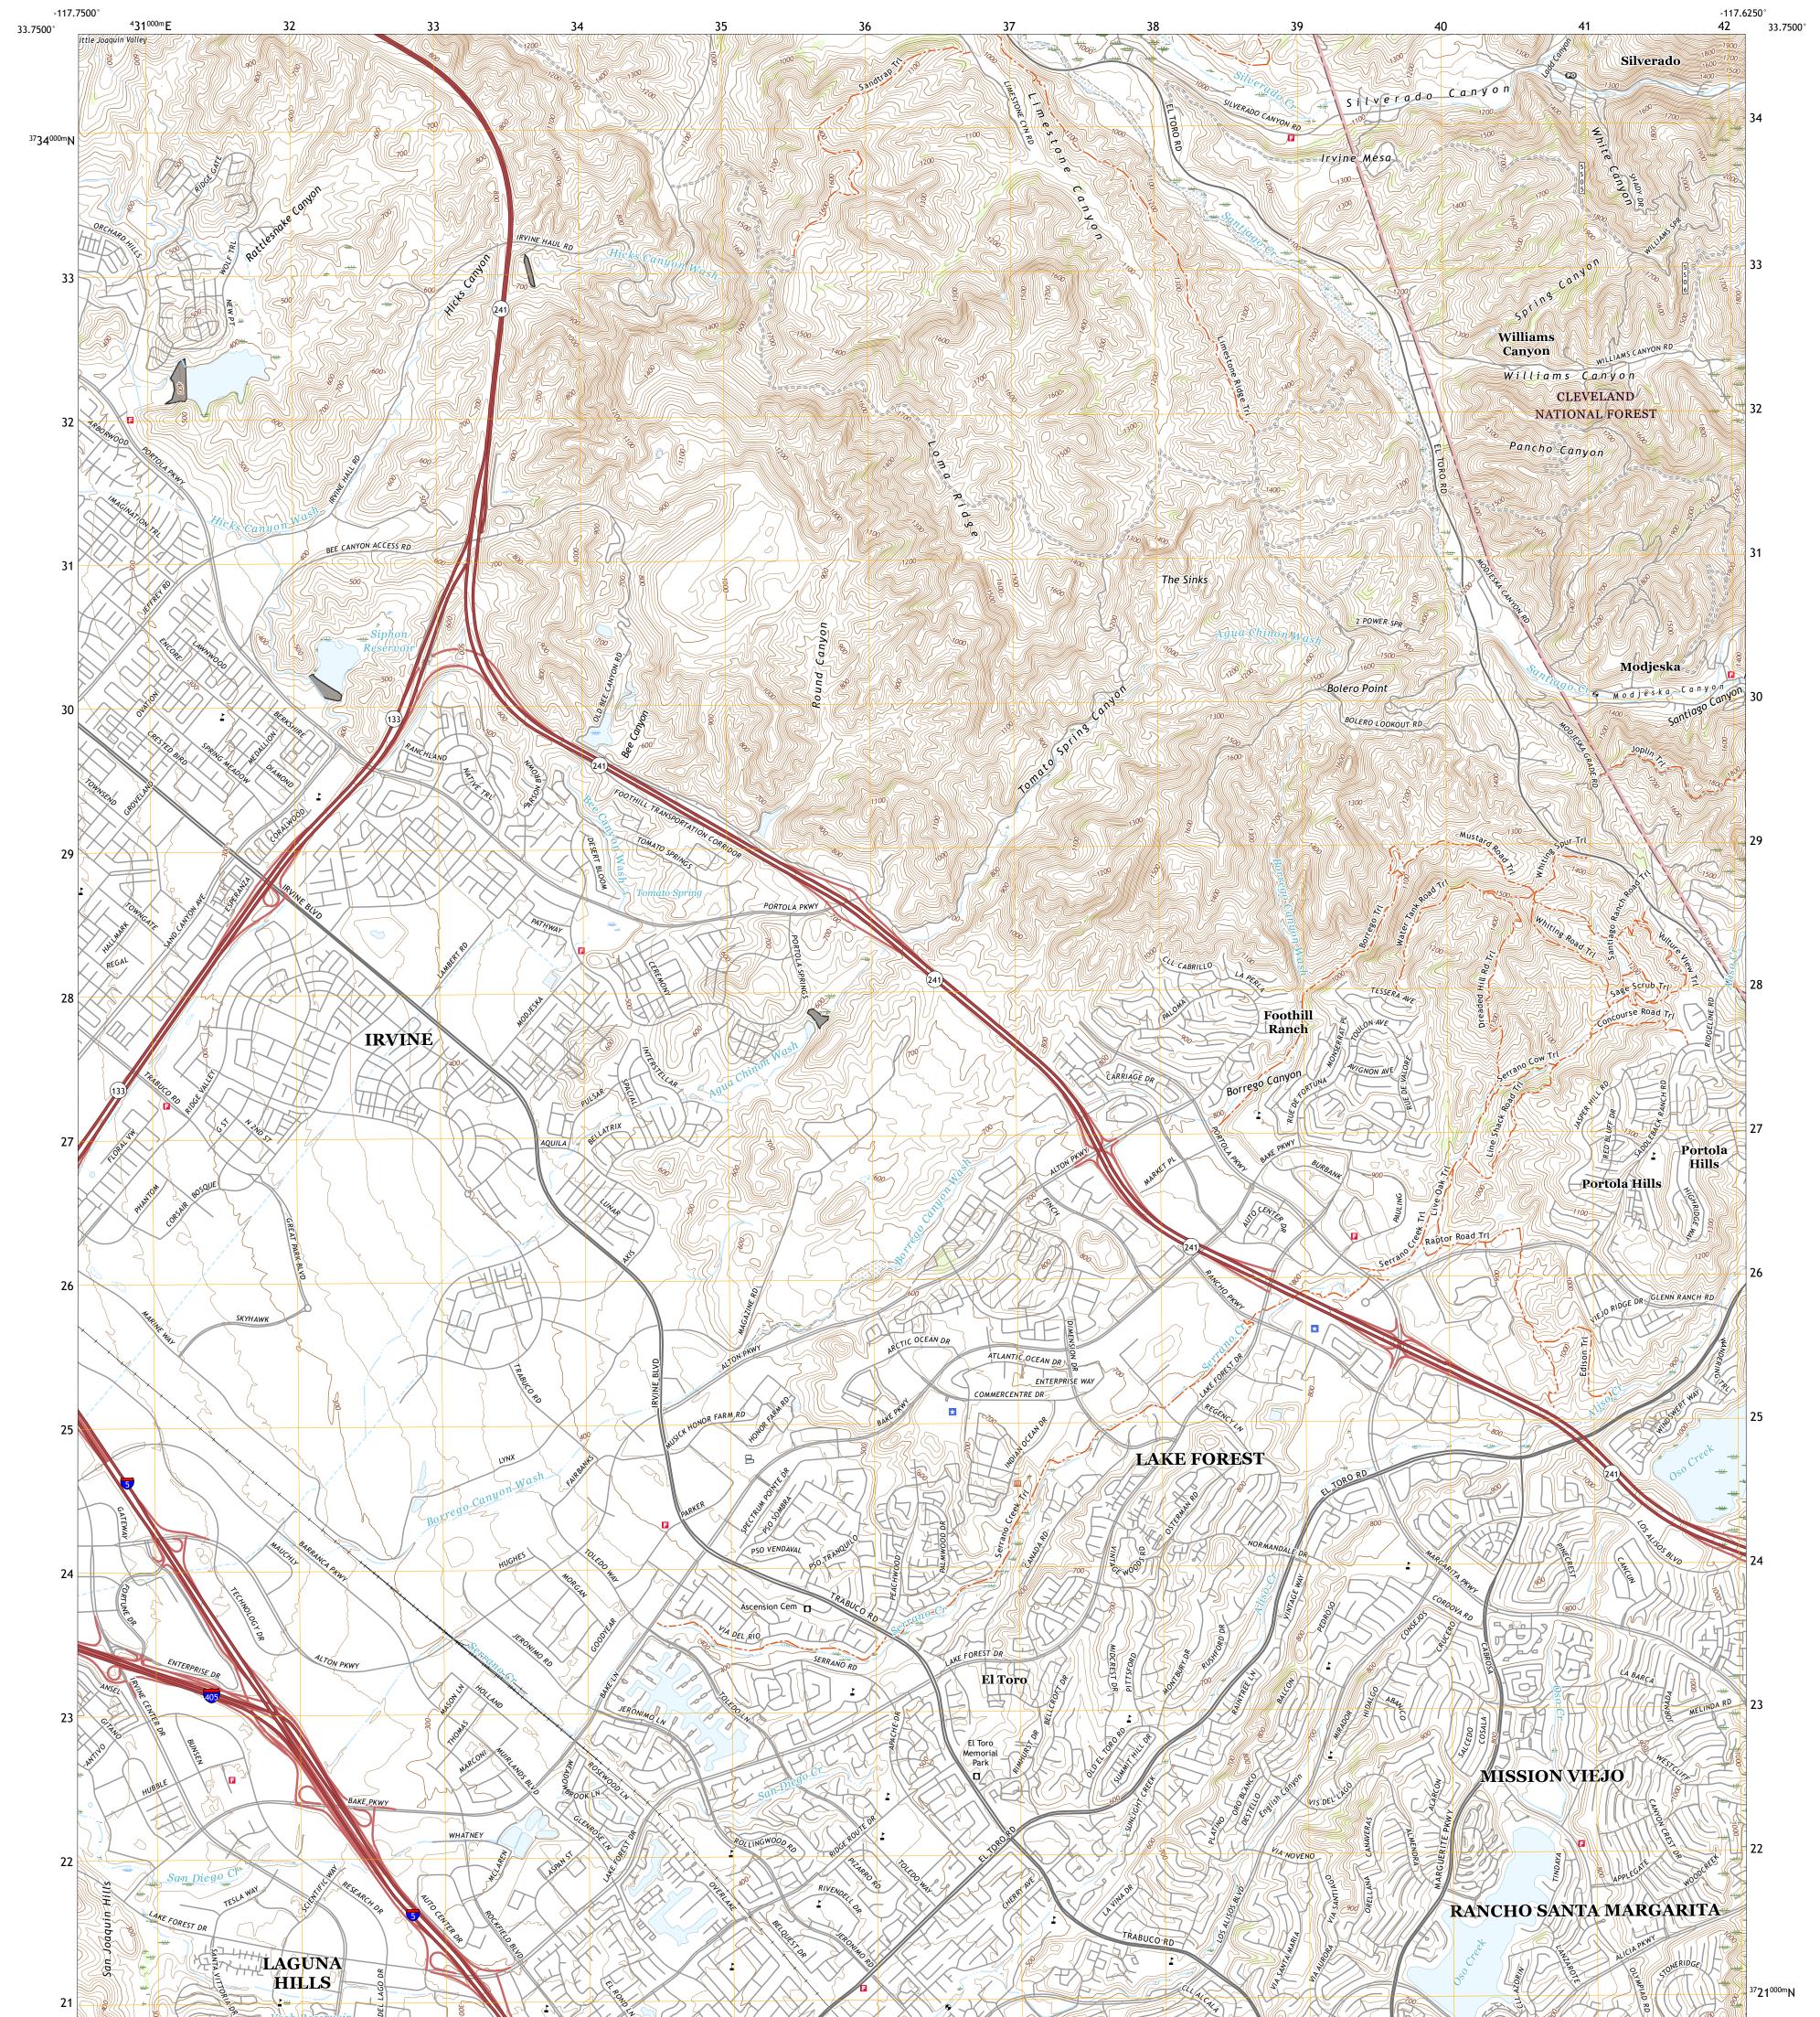

POREST SERVICE

LAKE FOREST QUADRANGLE CALIFORNIA - ORANGE COUNTY 7.5-MINUTE SERIES

Produced by the United States Geological Survey North American Datum of 1983 (NAD83) World Geodetic System of 1984 (WGS84). Projection and 1 000-meter grid:Universal Transverse Mercator, Zone 11S This map is not a legal document. Boundaries may be generalized for this map scale. Private lands within government reservations may not be shown. Obtain permission before entering private lands.

ROAD CLASSIFICATION

Check with local Forest Service unit for current travel conditions and restrictions.

LAKE FOREST, CA

2022