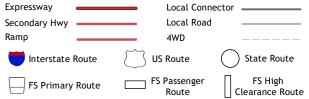

ROAD CLASSIFICATION

Check with local Forest Service unit for current travel conditions and restrictions.

LAKE FOREST, CA

2022