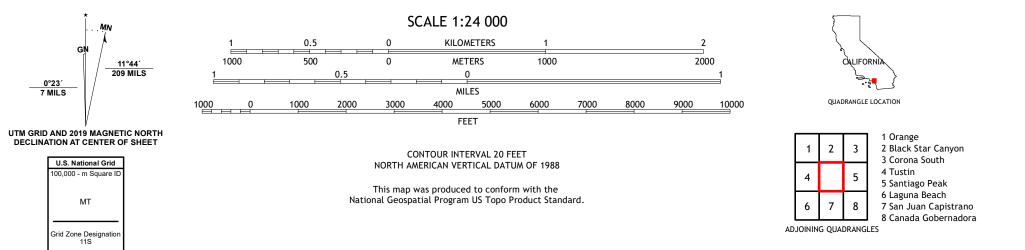

POREST SERVICE

LAKE FOREST QUADRANGLE CALIFORNIA - ORANGE COUNTY 7.5-MINUTE SERIES

Produced by the United States Geological Survey North American Datum of 1983 (NAD83) World Geodetic System of 1984 (WGS84). Projection and 1 000-meter grid:Universal Transverse Mercator, Zone 11S This map is not a legal document. Boundaries may be generalized for this map scale. Private lands within government reservations may not be shown. Obtain permission before entering private lands.

ROAD CLASSIFICATION

Check with local Forest Service unit for current travel conditions and restrictions.

LAKE FOREST, CA

2022