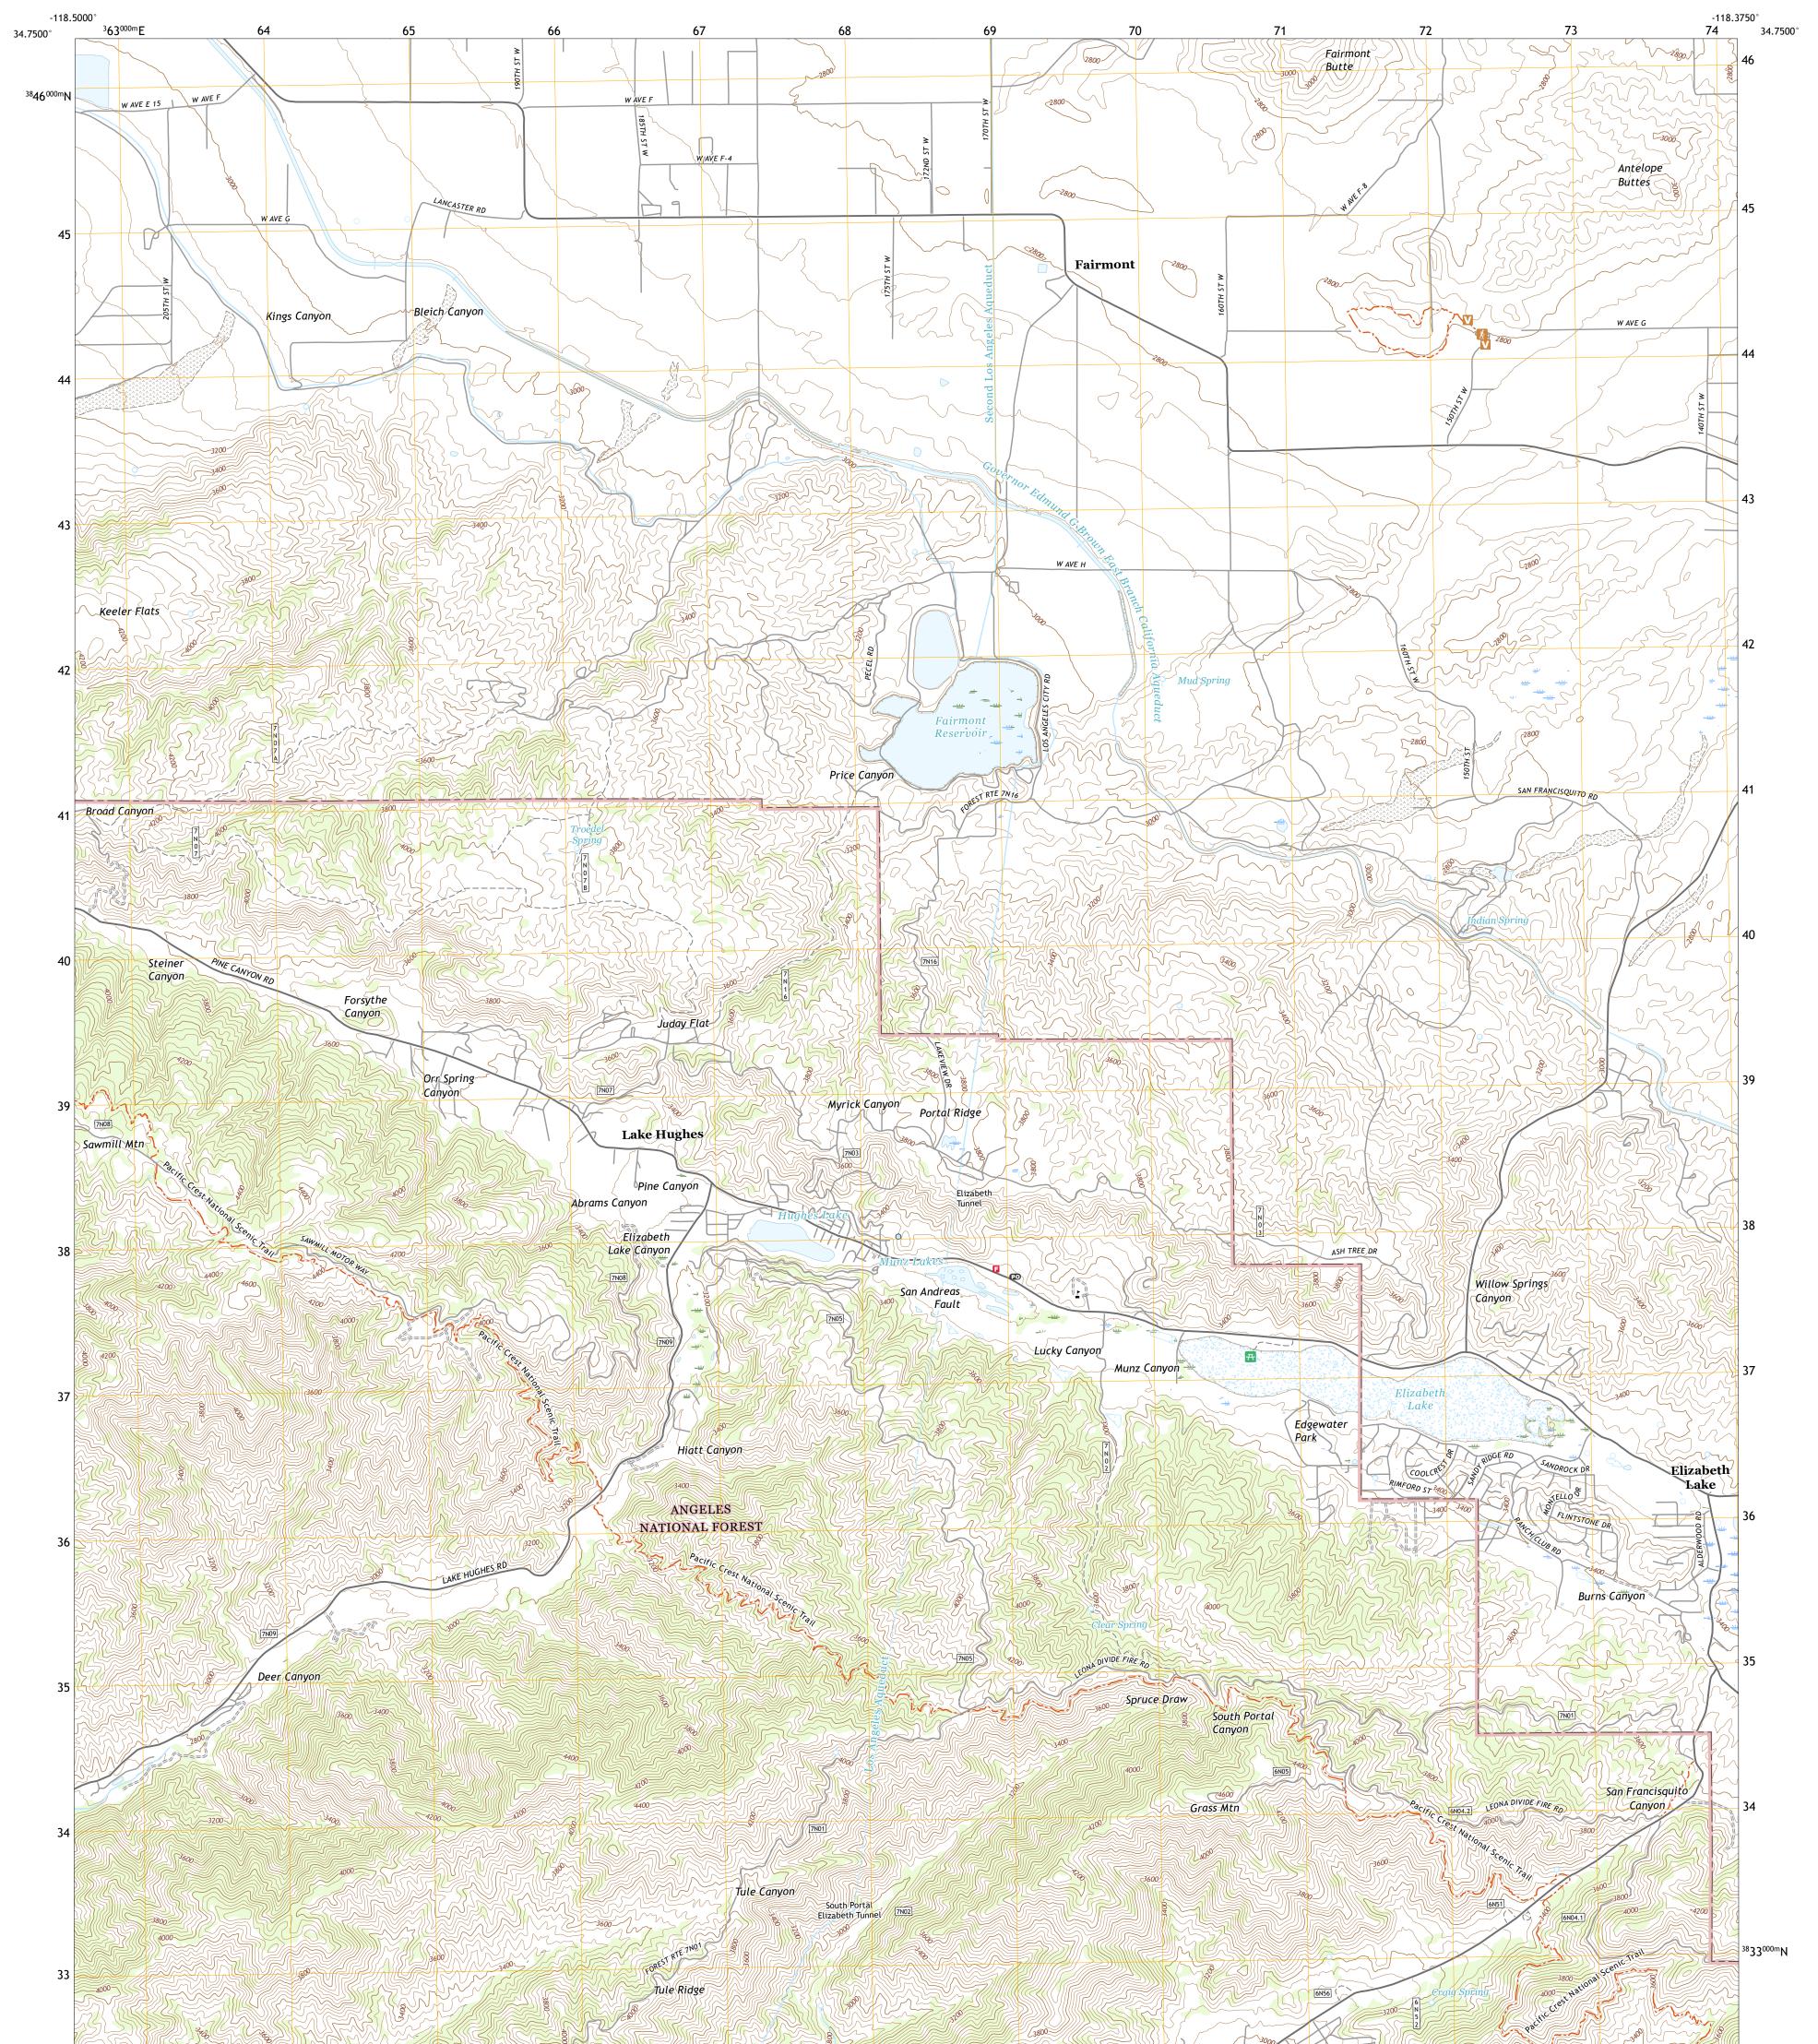

## U.S. DEPARTMENT OF THE INTERIOR U.S. GEOLOGICAL SURVEY

The National Map US Topo

TOREST SERVICE

LAKE HUGHES QUADRANGLE CALIFORNIA - LOS ANGELES COUNTY 7.5-MINUTE SERIES

Produced by the United States Geological Survey North American Datum of 1983 (NAD83) World Geodetic System of 1984 (WGS84). Projection and 1 000-meter grid:Universal Transverse Mercator, Zone 11S This map is not a legal document. Boundaries may be generalized for this map scale. Private lands within government reservations may not be shown. Obtain permission before entering private lands.

Check with local Forest Service unit for current travel conditions and restrictions.

LAKE HUGHES, CA

2021