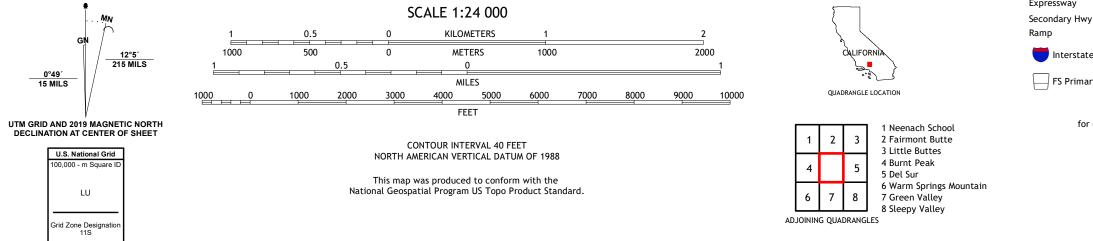

## U.S. DEPARTMENT OF THE INTERIOR U.S. GEOLOGICAL SURVEY

The National Map US Topo

TOREST SERVICE

LAKE HUGHES QUADRANGLE CALIFORNIA - LOS ANGELES COUNTY 7.5-MINUTE SERIES

Produced by the United States Geological Survey North American Datum of 1983 (NAD83) World Geodetic System of 1984 (WGS84). Projection and 1 000-meter grid:Universal Transverse Mercator, Zone 11S This map is not a legal document. Boundaries may be generalized for this map scale. Private lands within government reservations may not be shown. Obtain permission before entering private lands.