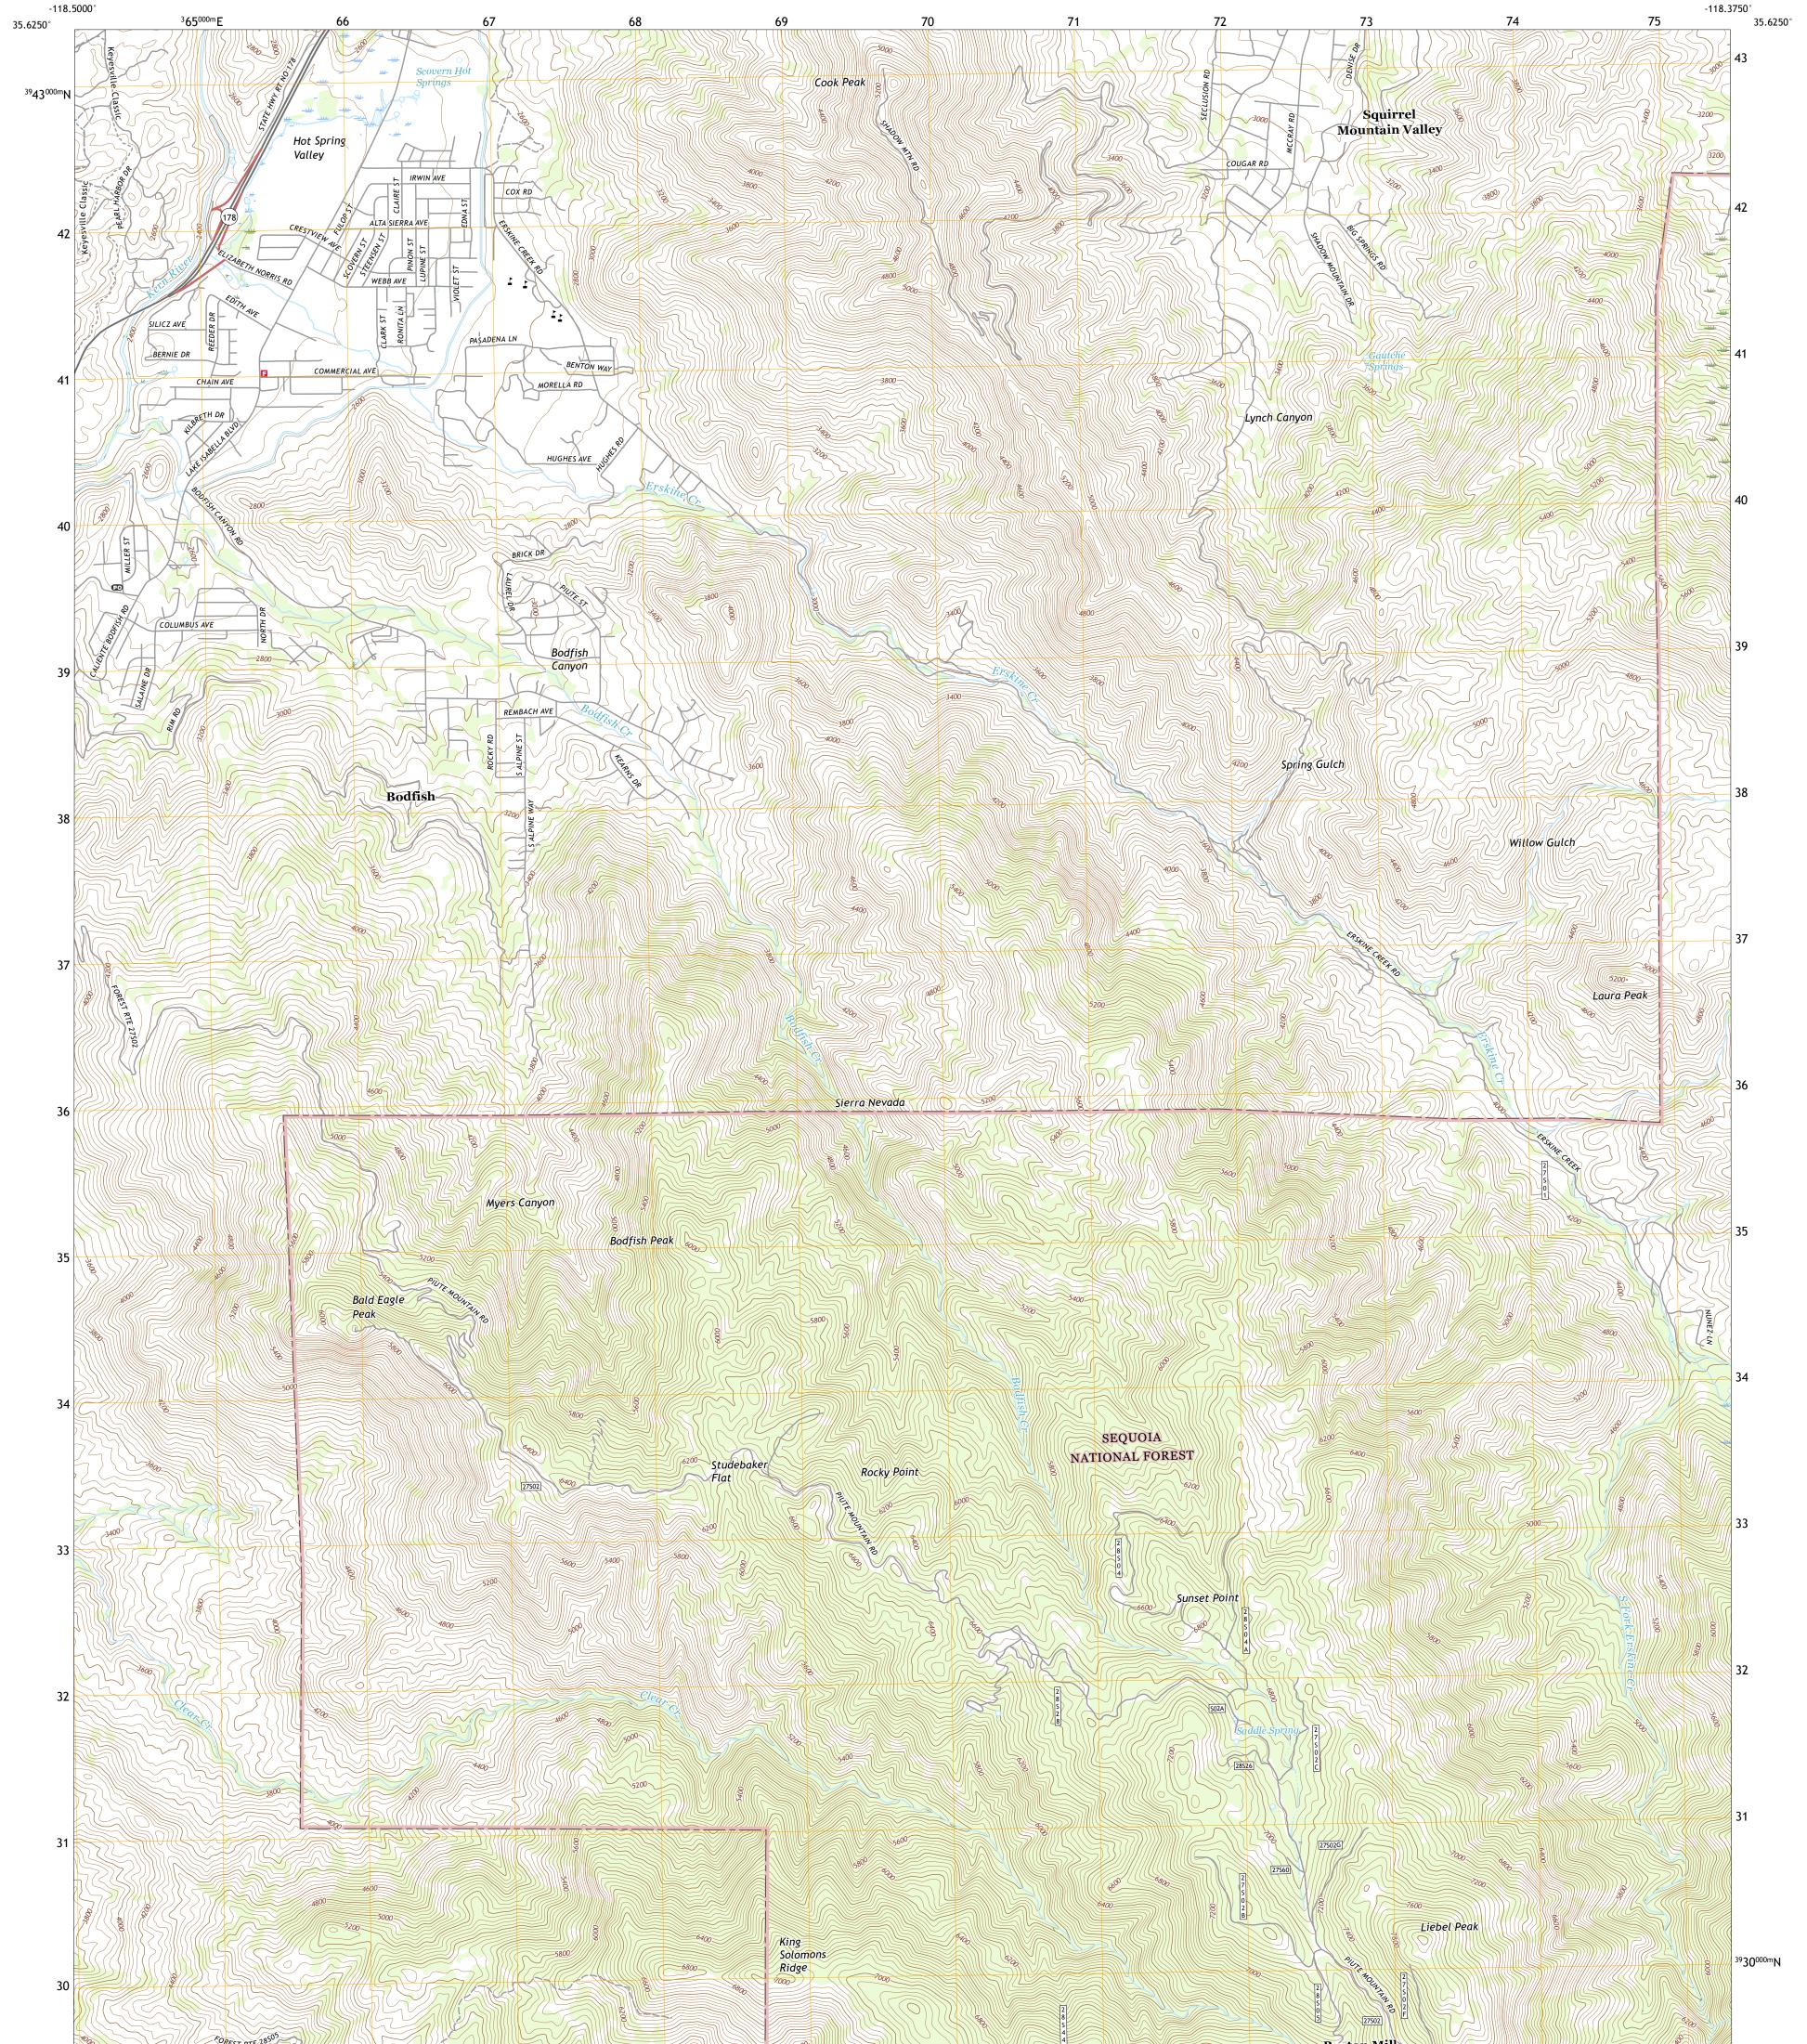

LAKE ISABELLA SOUTH QUADRANGLE CALIFORNIA - KERN COUNTY 7.5-MINUTE SERIES

 Produced by the United States Geological Survey

 North American Datum of 1983 (NAD83)

 World Geodetic System of 1984 (WGS84). Projection and

 1 000-meter grid:Universal Transverse Mercator, Zone 11S

 This map is not a legal document. Boundaries may be

 generalized for this map scale. Private lands within government

 reservations may not be shown. Obtain permission before

 entering private lands.

 Imagery.

 Names.

 Marmes.

 My

 National Hydrography.

 National Elevation Dataset, 2011 - 2012

 Boundaries.

 Multiple sources; see metadata file 2016 - 2017

 Public Land Survey System.

 Wetlands.

 Metlands.

 Inverter