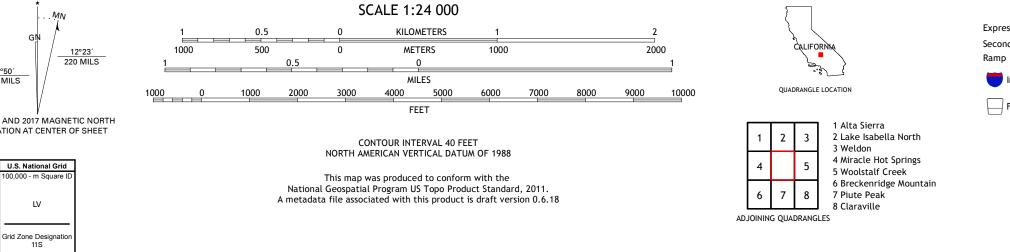

 1 000-meter grid:Universal Transverse Mercator, Zone 11S

 This map is not a legal document. Boundaries may be

 generalized for this map scale. Private lands within government

 reservations may not be shown. Obtain permission before