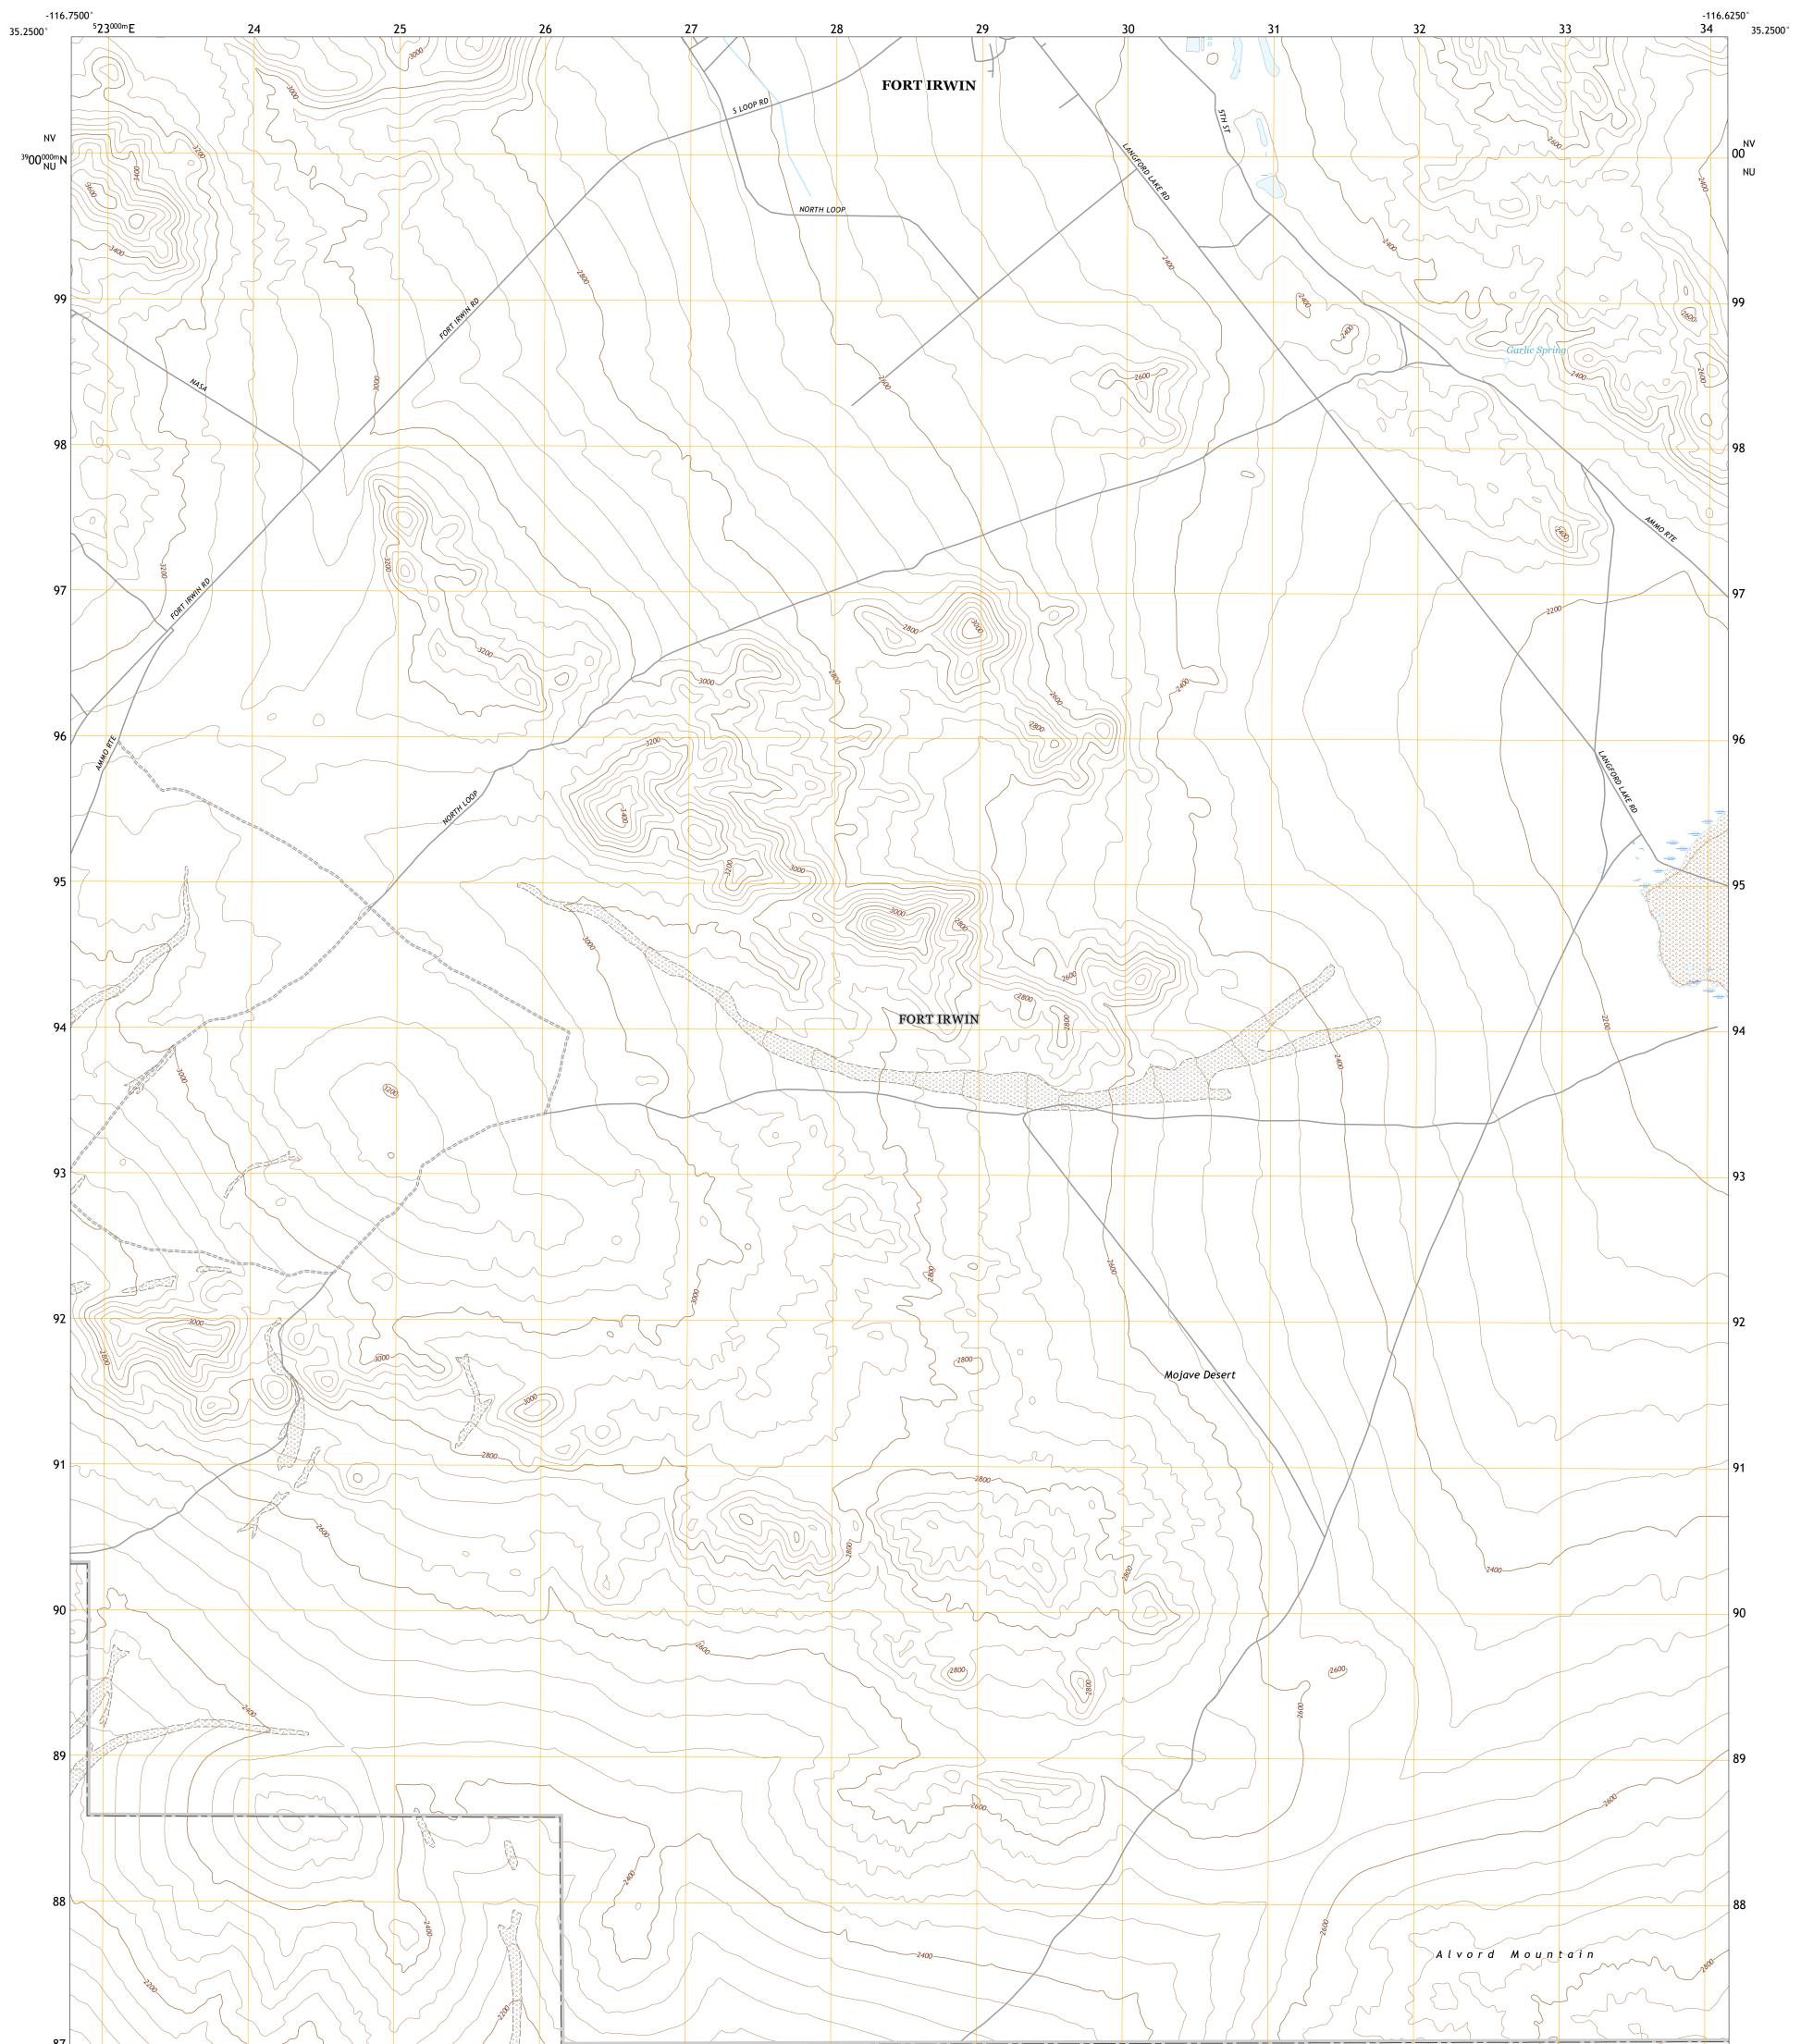

## U.S. DEPARTMENT OF THE INTERIOR U.S. GEOLOGICAL SURVEY

## LANGFORD WELL QUADRANGLE CALIFORNIA - SAN BERNARDINO COUNTY 7.5-MINUTE SERIES

**Produced by the United States Geological Survey** North American Datum of 1983 (NAD83) World Geodetic System of 1984 (WGS84). Projection and 1 000-meter grid:Universal Transverse Mercator, Zone 11S This map is not a legal document. Boundaries may be generalized for this map scale. Private lands within government reservations may not be shown. Obtain permission before entering private lands.

Imagery......NAIP, May 2020 - May 2020 Roads......GNIS, 1981 - 2021 Hydrography......GNIS, 1981 - 2021 Hydrography......National Hydrography Dataset, 2001 - 2020 Contours.....National Elevation Dataset, 2005 Boundaries.....Multiple sources; see metadata file 2019 - 2021 Public Land Survey System......BLM, 2020 Wetlands.....BLM, 2020