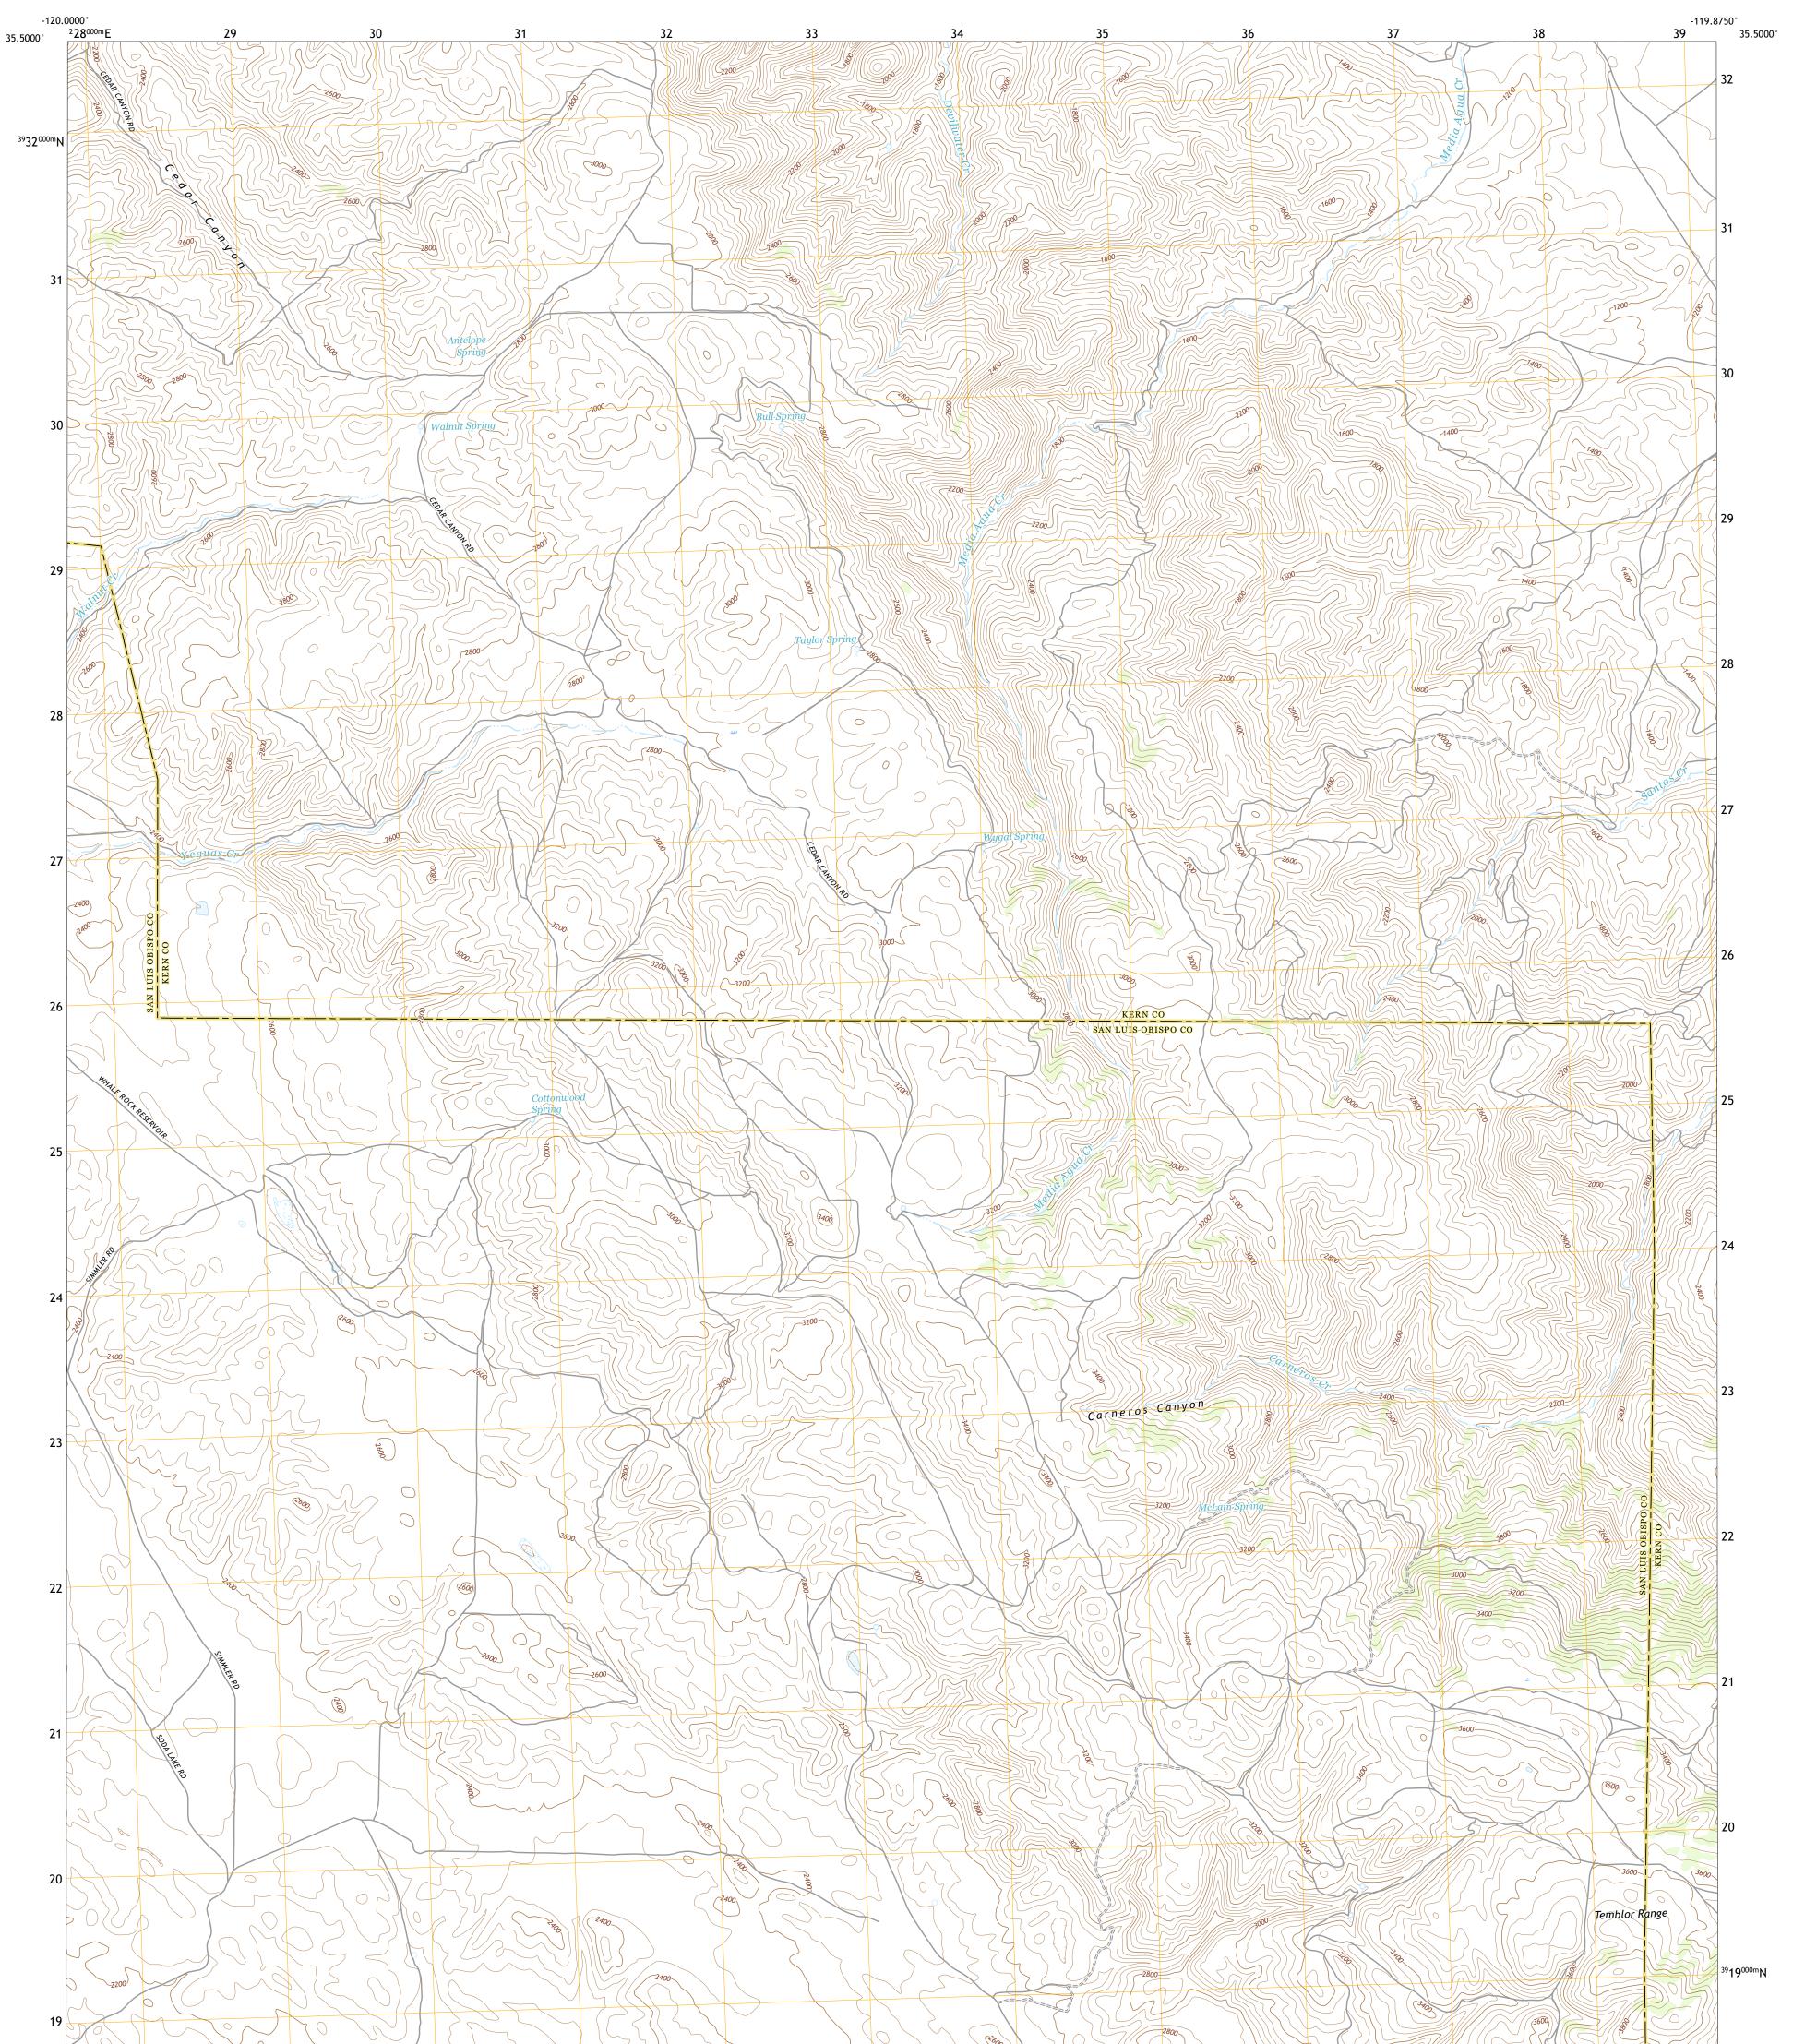

## U.S. DEPARTMENT OF THE INTERIOR U.S. GEOLOGICAL SURVEY

LAS YEGUAS RANCH QUADRANGLE CALIFORNIA 7.5-MINUTE SERIES

Produced by the United States Geological Survey North American Datum of 1983 (NAD83) World Geodetic System of 1984 (WGS84). Projection and 1 000-meter grid:Universal Transverse Mercator, Zone 11S This map is not a legal document. Boundaries may be generalized for this map scale. Private lands within government reservations may not be shown. Obtain permission before entering private lands.

Imagery......NAIP, May 2020 - July 2020 Roads......ORIS, 1981 - 2021 Hydrography......GNIS, 1981 - 2021 Hydrography......National Hydrography Dataset, 2005 - 2021 Contours......National Elevation Dataset, 2009 Boundaries......Multiple sources; see metadata file 2019 - 2021 Public Land Survey System......BLM, 2020 Wetlands......BLM, 2020