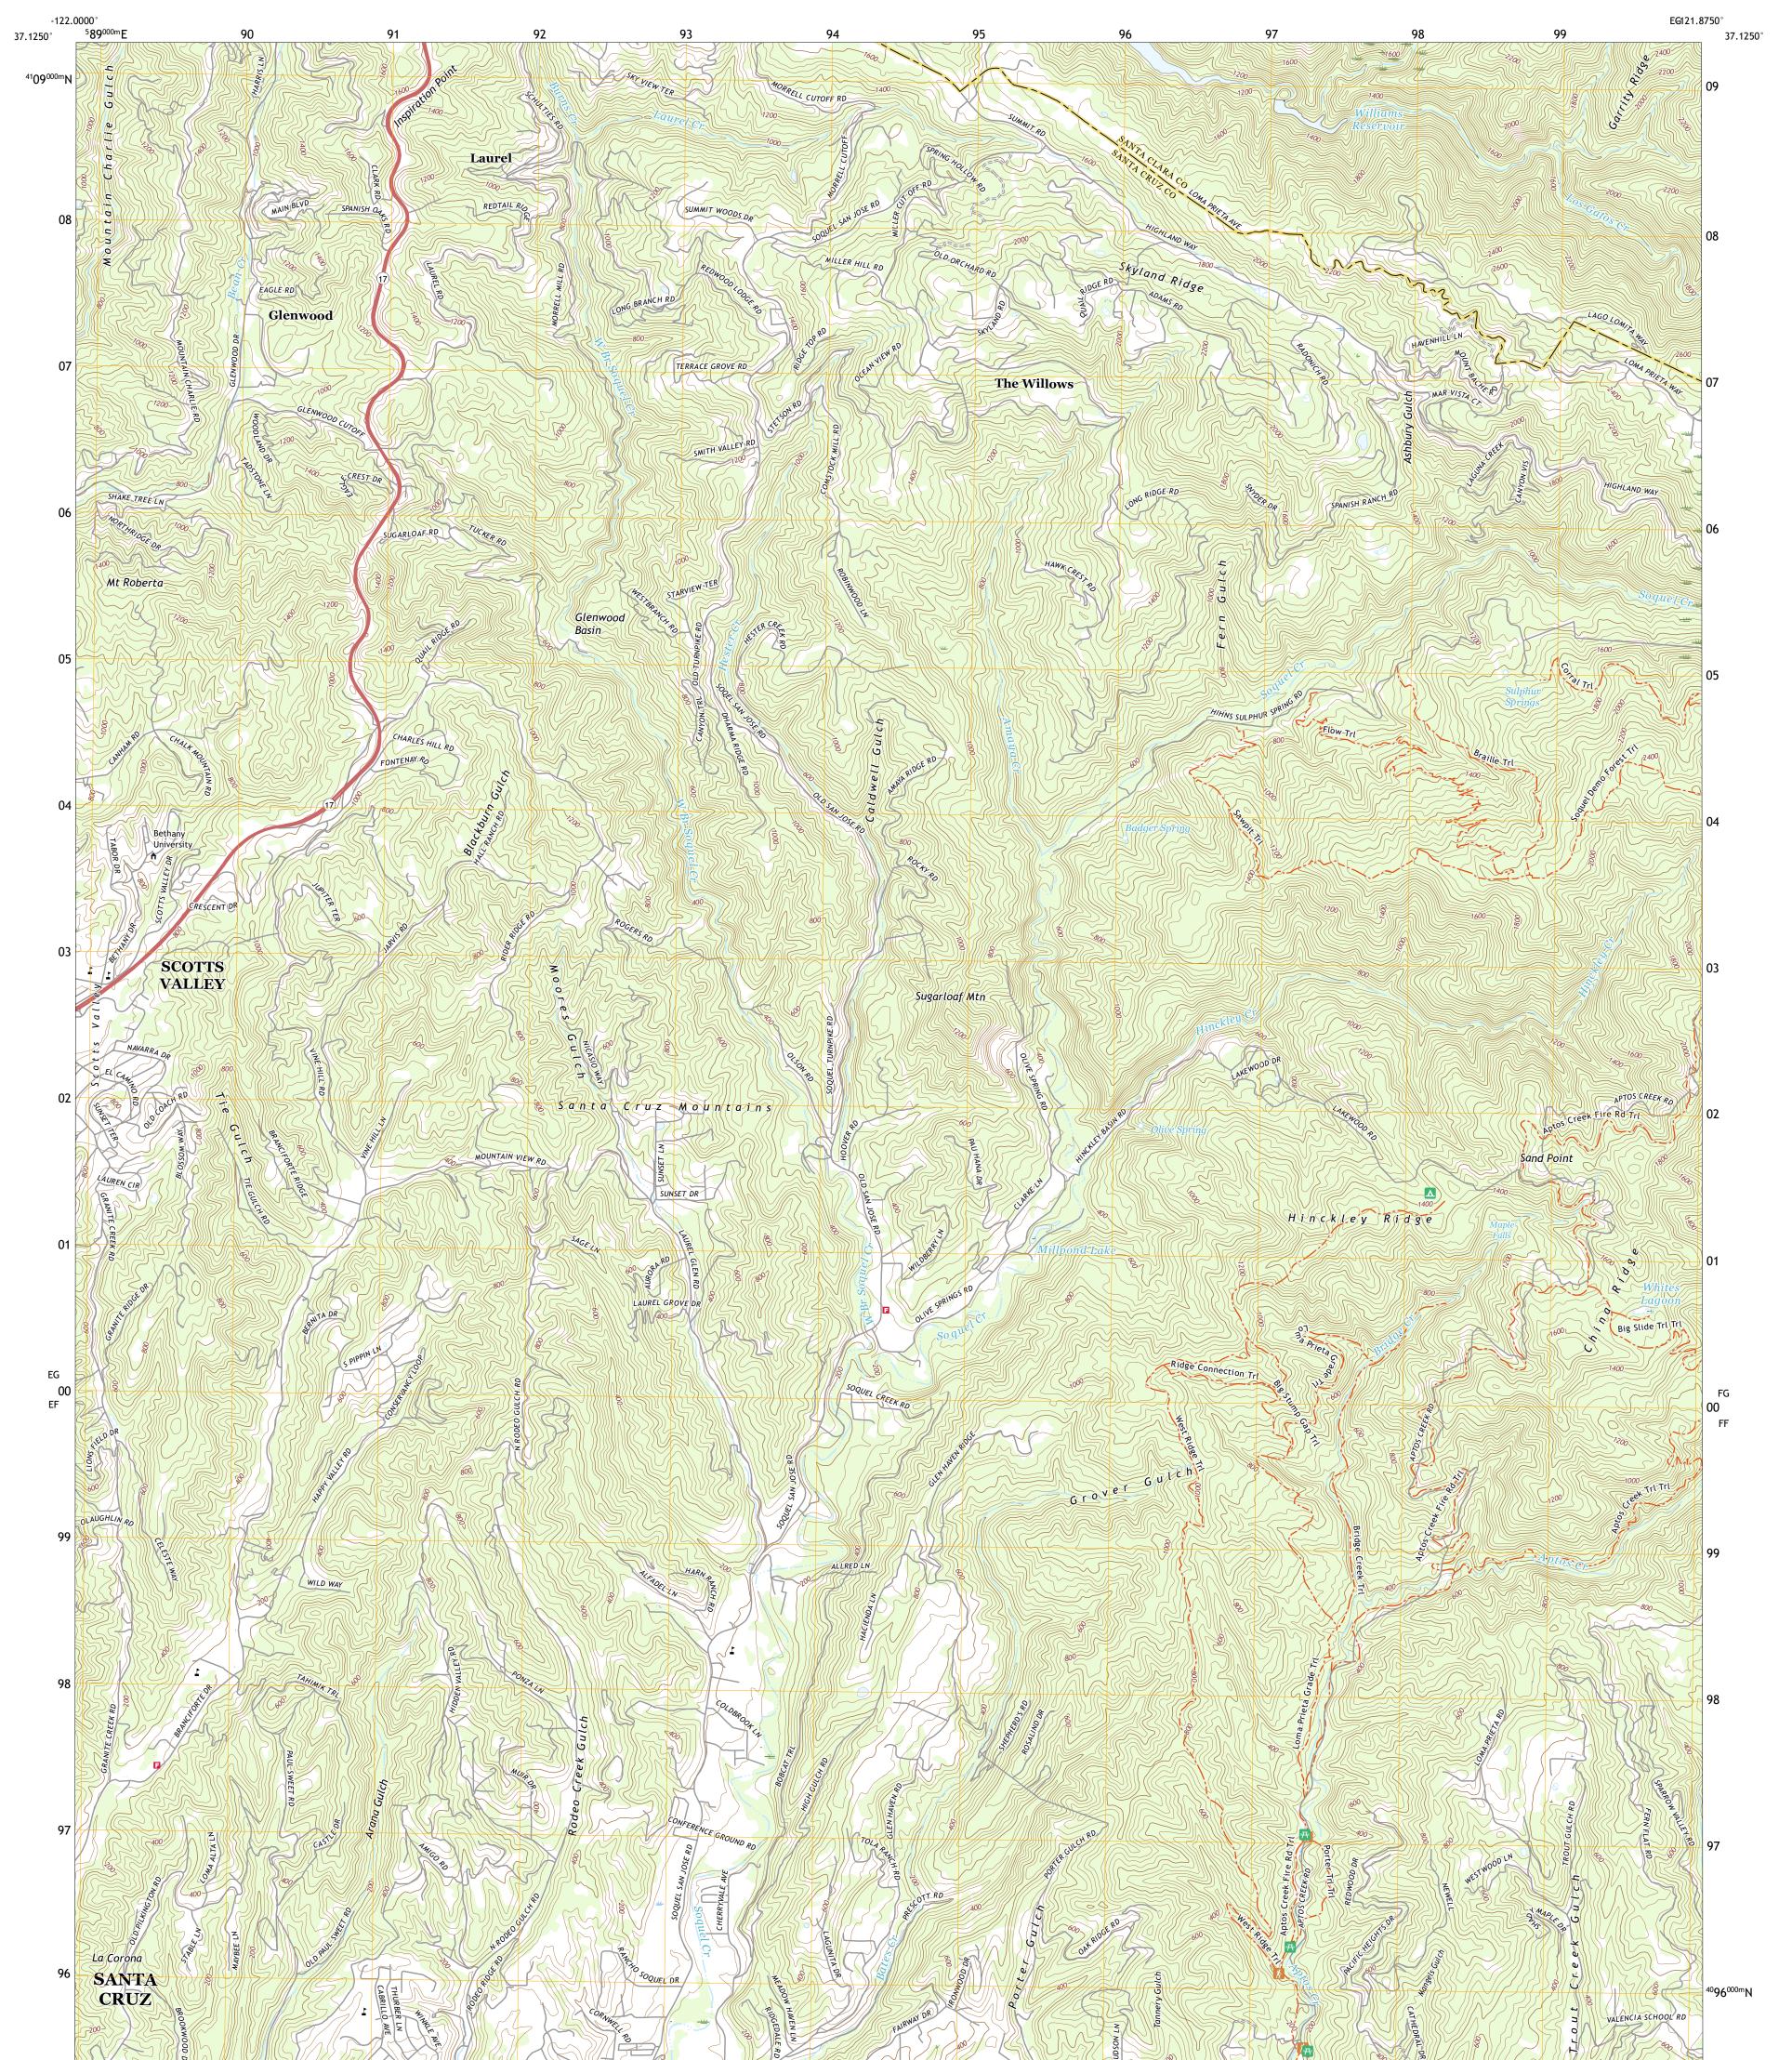

## U.S. DEPARTMENT OF THE INTERIOR U.S. GEOLOGICAL SURVEY

LAUREL QUADRANGLE CALIFORNIA 7.5-MINUTE SERIES

Produced by the United States Geological Survey North American Datum of 1983 (NAD83) World Geodetic System of 1984 (WGS84). Projection and 1 000-meter grid:Universal Transverse Mercator, Zone 10S This map is not a legal document. Boundaries may be generalized for this map scale. Private lands within government reservations may not be shown. Obtain permission before entering private lands.