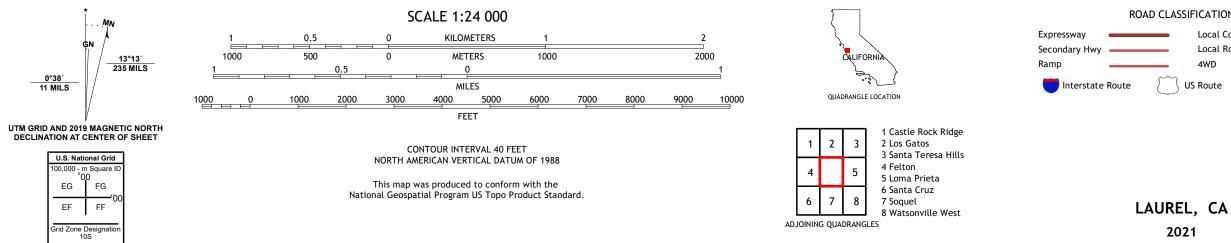

## U.S. DEPARTMENT OF THE INTERIOR U.S. GEOLOGICAL SURVEY

LAUREL QUADRANGLE CALIFORNIA 7.5-MINUTE SERIES

Produced by the United States Geological Survey North American Datum of 1983 (NAD83) World Geodetic System of 1984 (WGS84). Projection and 1 000-meter grid:Universal Transverse Mercator, Zone 10S This map is not a legal document. Boundaries may be generalized for this map scale. Private lands within government reservations may not be shown. Obtain permission before entering private lands.

Imagery......NAIP, May 2020 - May 2020 Roads......ONAIP, May 2020 - May 2020 Roads......ONIS, 1981 - 2021 Hydrography......GNIS, 1981 - 2021 Contours.....National Hydrography Dataset, 2001 - 2021 Contours.....National Elevation Dataset, 2021 Boundaries.....Multiple sources; see metadata file 2019 - 2021 Public Land Survey System......BLM, 2020 Wetlands......BLM, 2020

2021