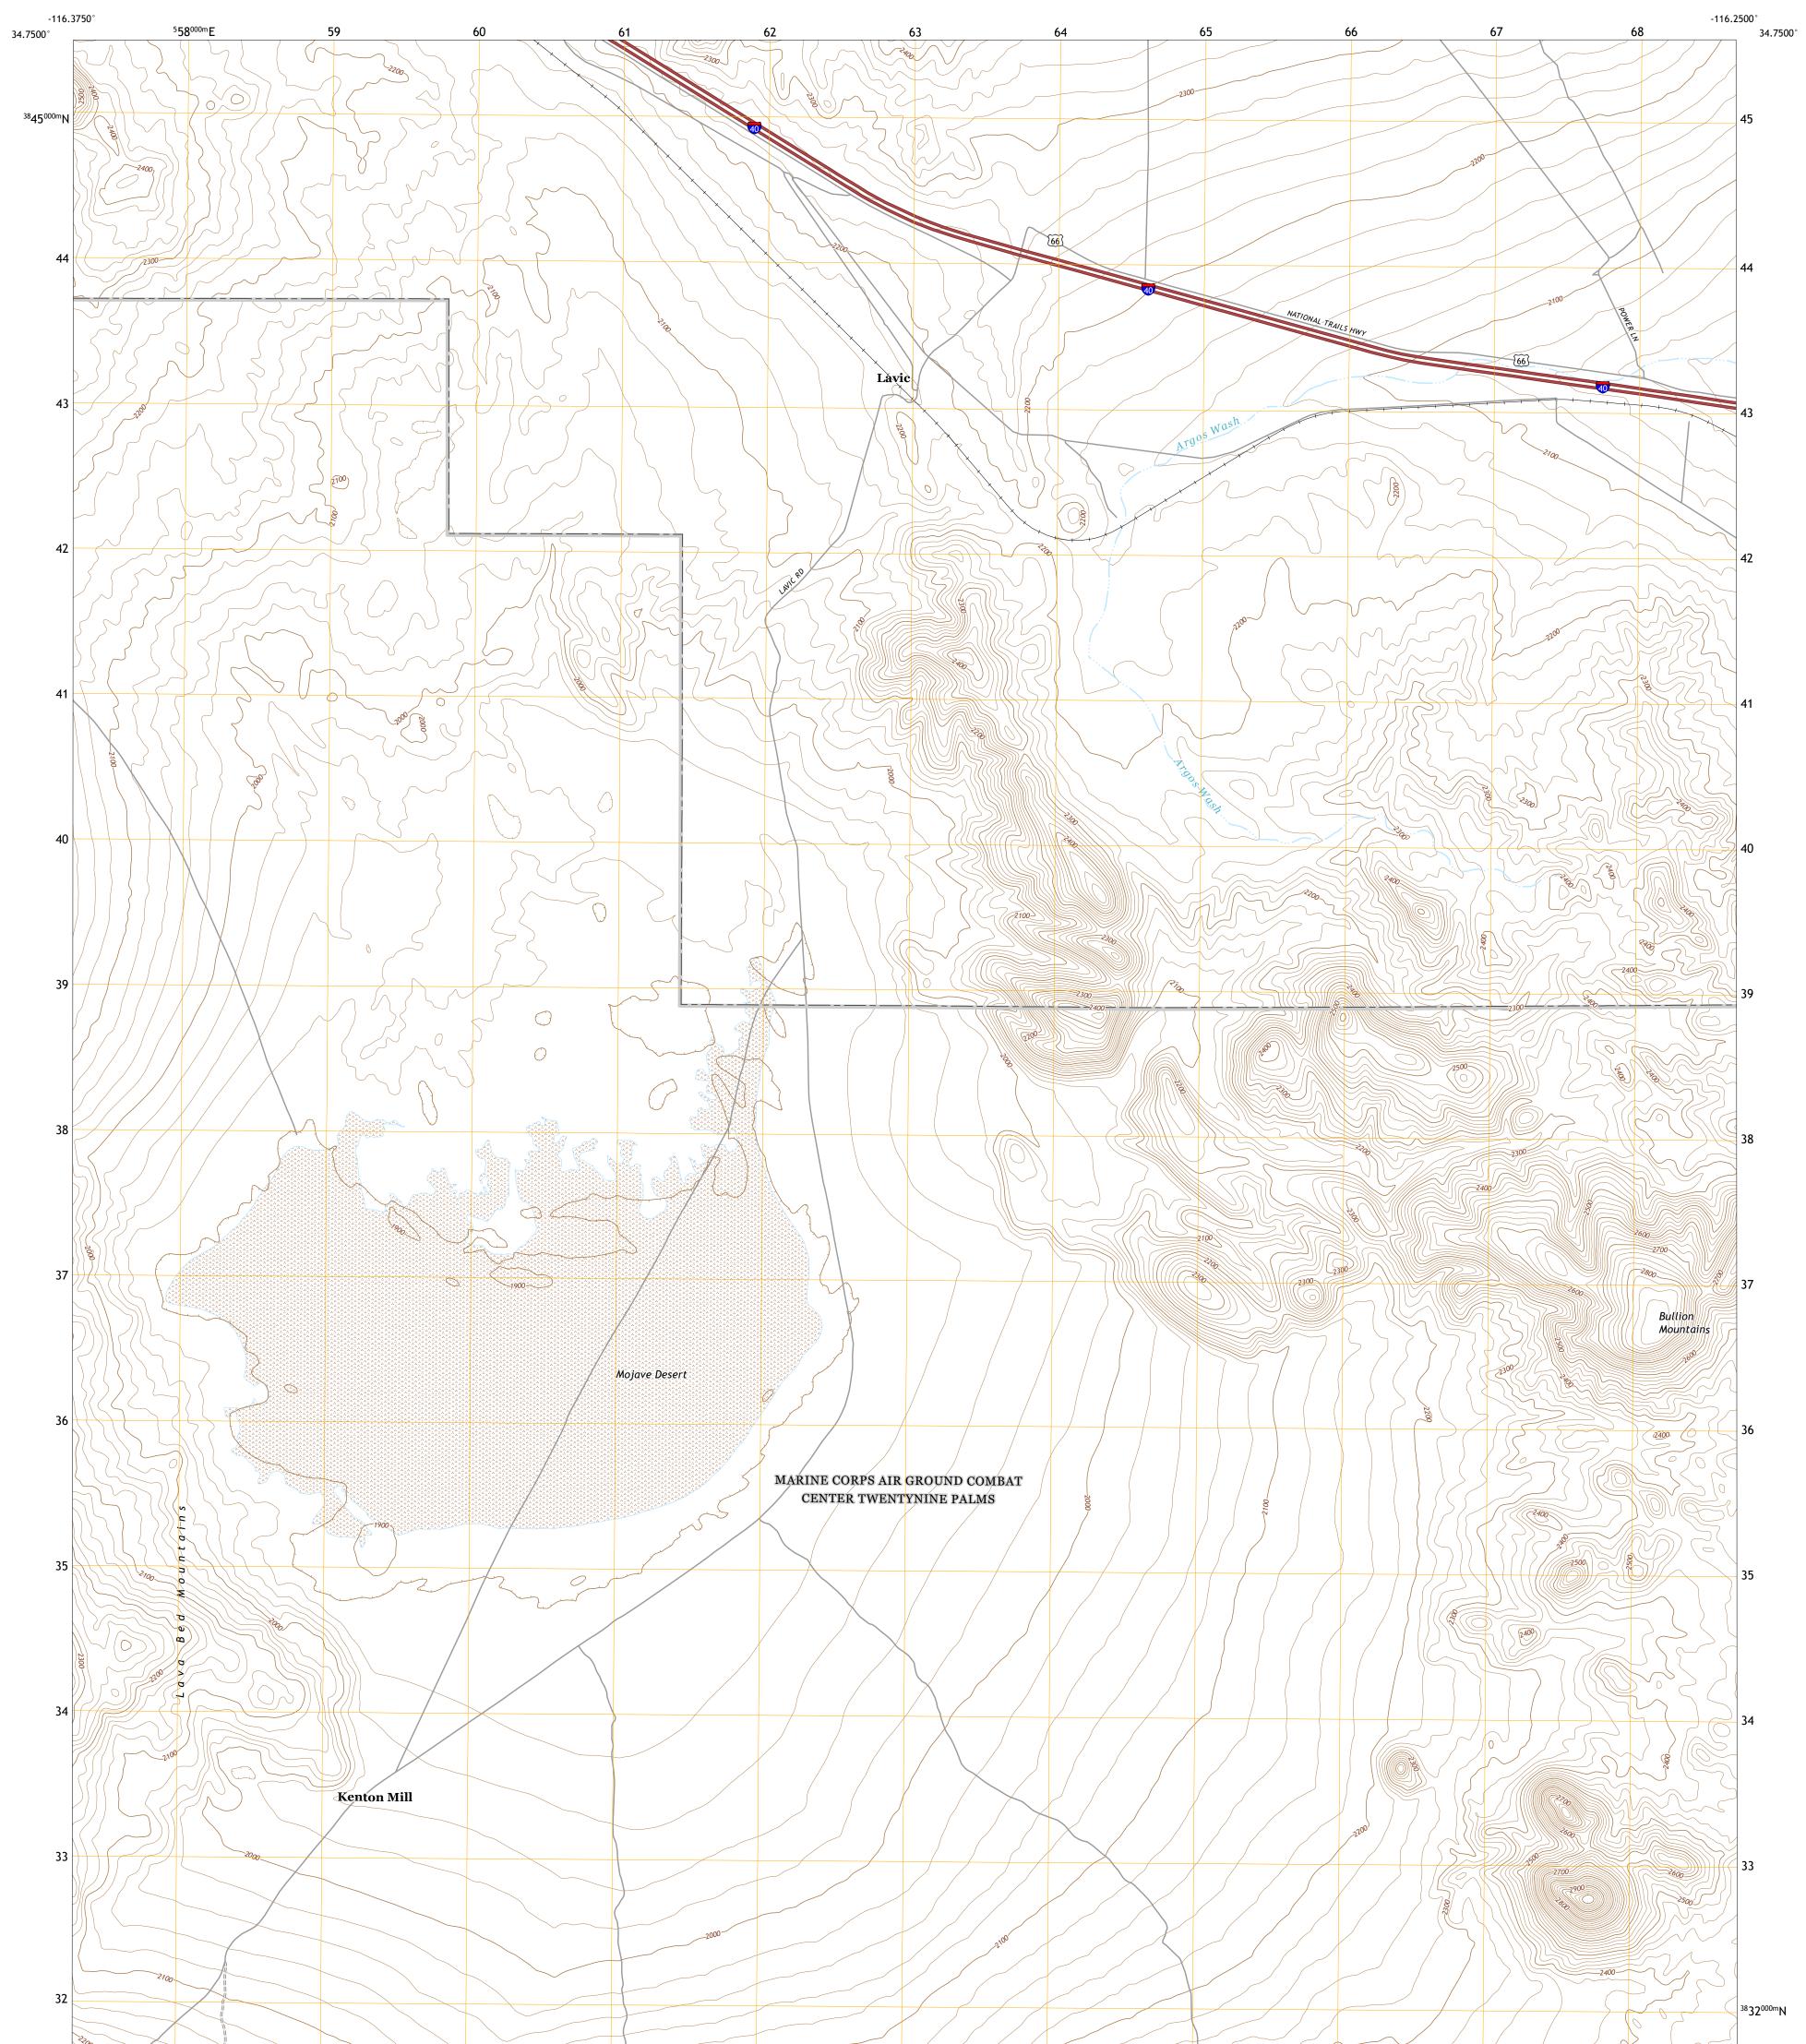

## U.S. DEPARTMENT OF THE INTERIOR U.S. GEOLOGICAL SURVEY

LAVIC LAKE QUADRANGLE CALIFORNIA - SAN BERNARDINO COUNTY 7.5-MINUTE SERIES

Produced by the United States Geological Survey North American Datum of 1983 (NAD83) World Geodetic System of 1984 (WGS84). Projection and 1 000-meter grid:Universal Transverse Mercator, Zone 11S This map is not a legal document. Boundaries may be generalized for this map scale. Private lands within government reservations may not be shown. Obtain permission before entering private lands.

Imagery......NAIP, April 2020 - April 2020 Roads......GNIS, 1981 - 2021 Hydrography......GNIS, 1981 - 2021 Hydrography......National Hydrography Dataset, 2001 - 2020 Contours.....National Elevation Dataset, 2006 Boundaries.....Multiple sources; see metadata file 2019 - 2021 Public Land Survey System......BLM, 2020 Wetlands.....BLM, 2020