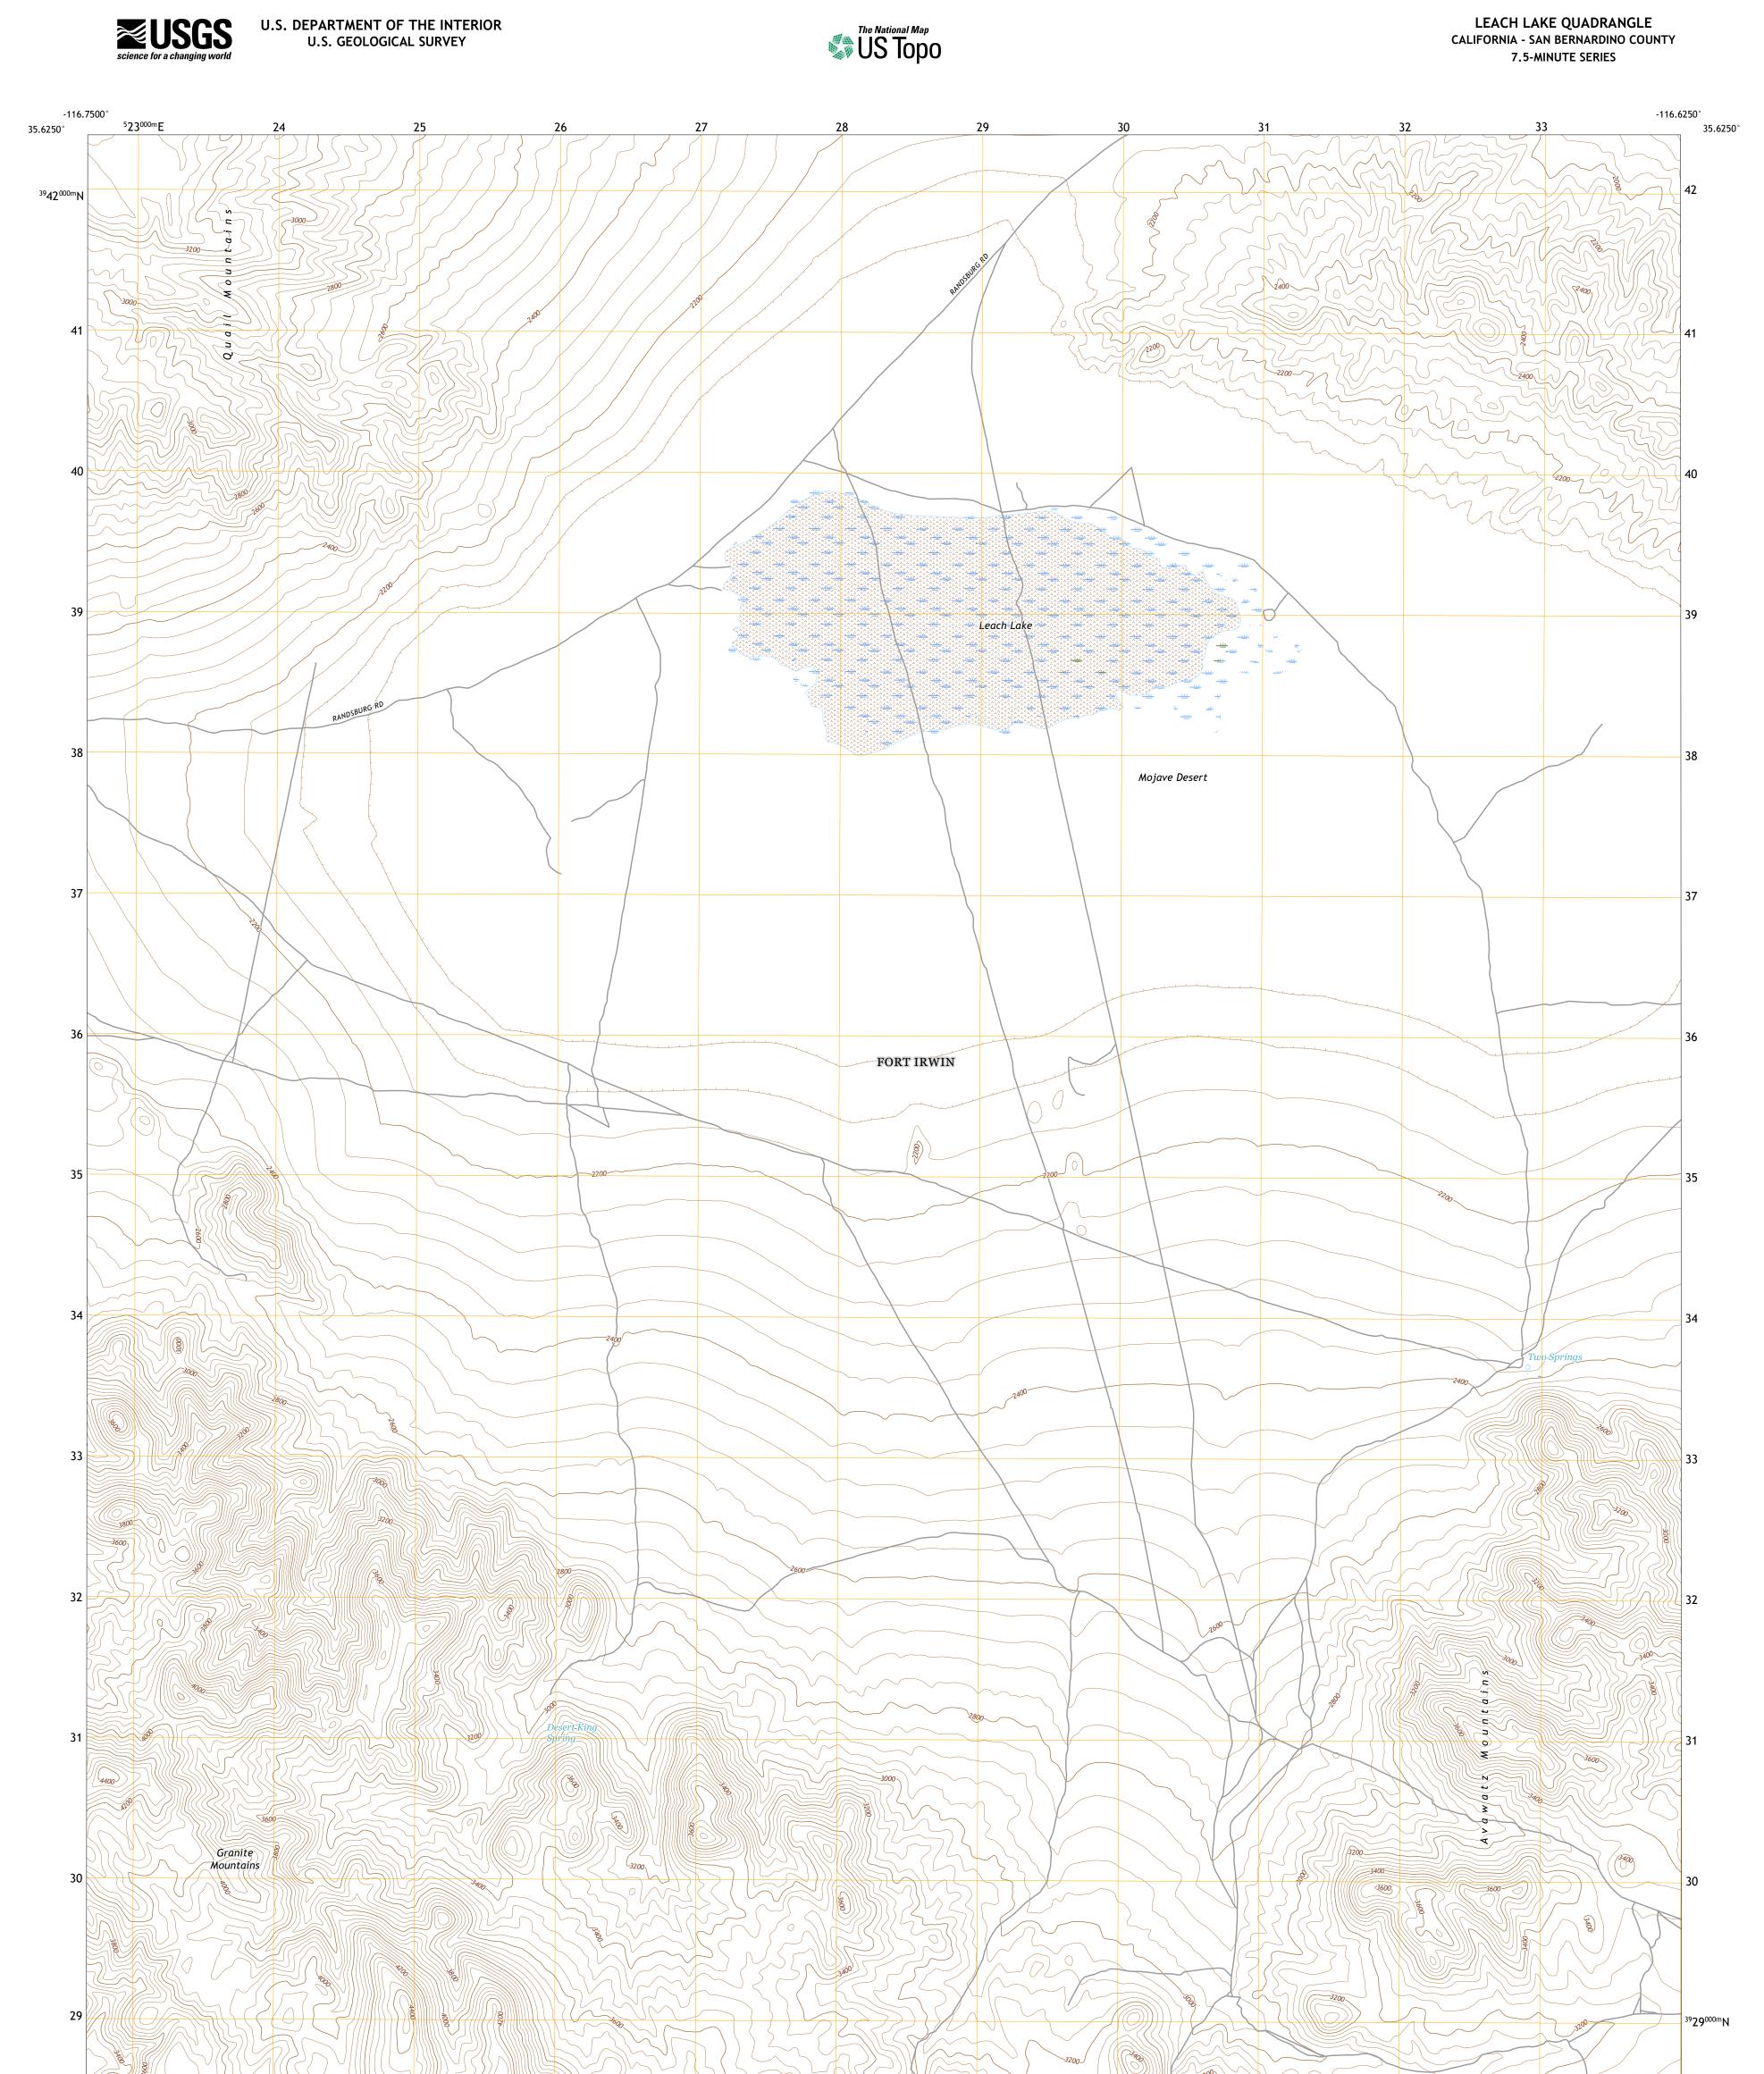

**Produced by the United States Geological Survey** North American Datum of 1983 (NAD83) World Geodetic System of 1984 (WGS84). Projection and 1 000-meter grid:Universal Transverse Mercator, Zone 11S This map is not a legal document. Boundaries may be generalized for this map scale. Private lands within government reservations may not be shown. Obtain permission before entering private lands.

Imagery......NAIP, May 2020 - May 2020 Roads......GNIS, 1981 - 2021 Hydrography......GNIS, 1981 - 2021 Hydrography......National Hydrography Dataset, 2017 - 2020 Contours.....National Elevation Dataset, 2005 Boundaries.....Multiple sources; see metadata file 2019 - 2021 Public Land Survey System......BLM, 2020 Wetlands.....BLM, 2020