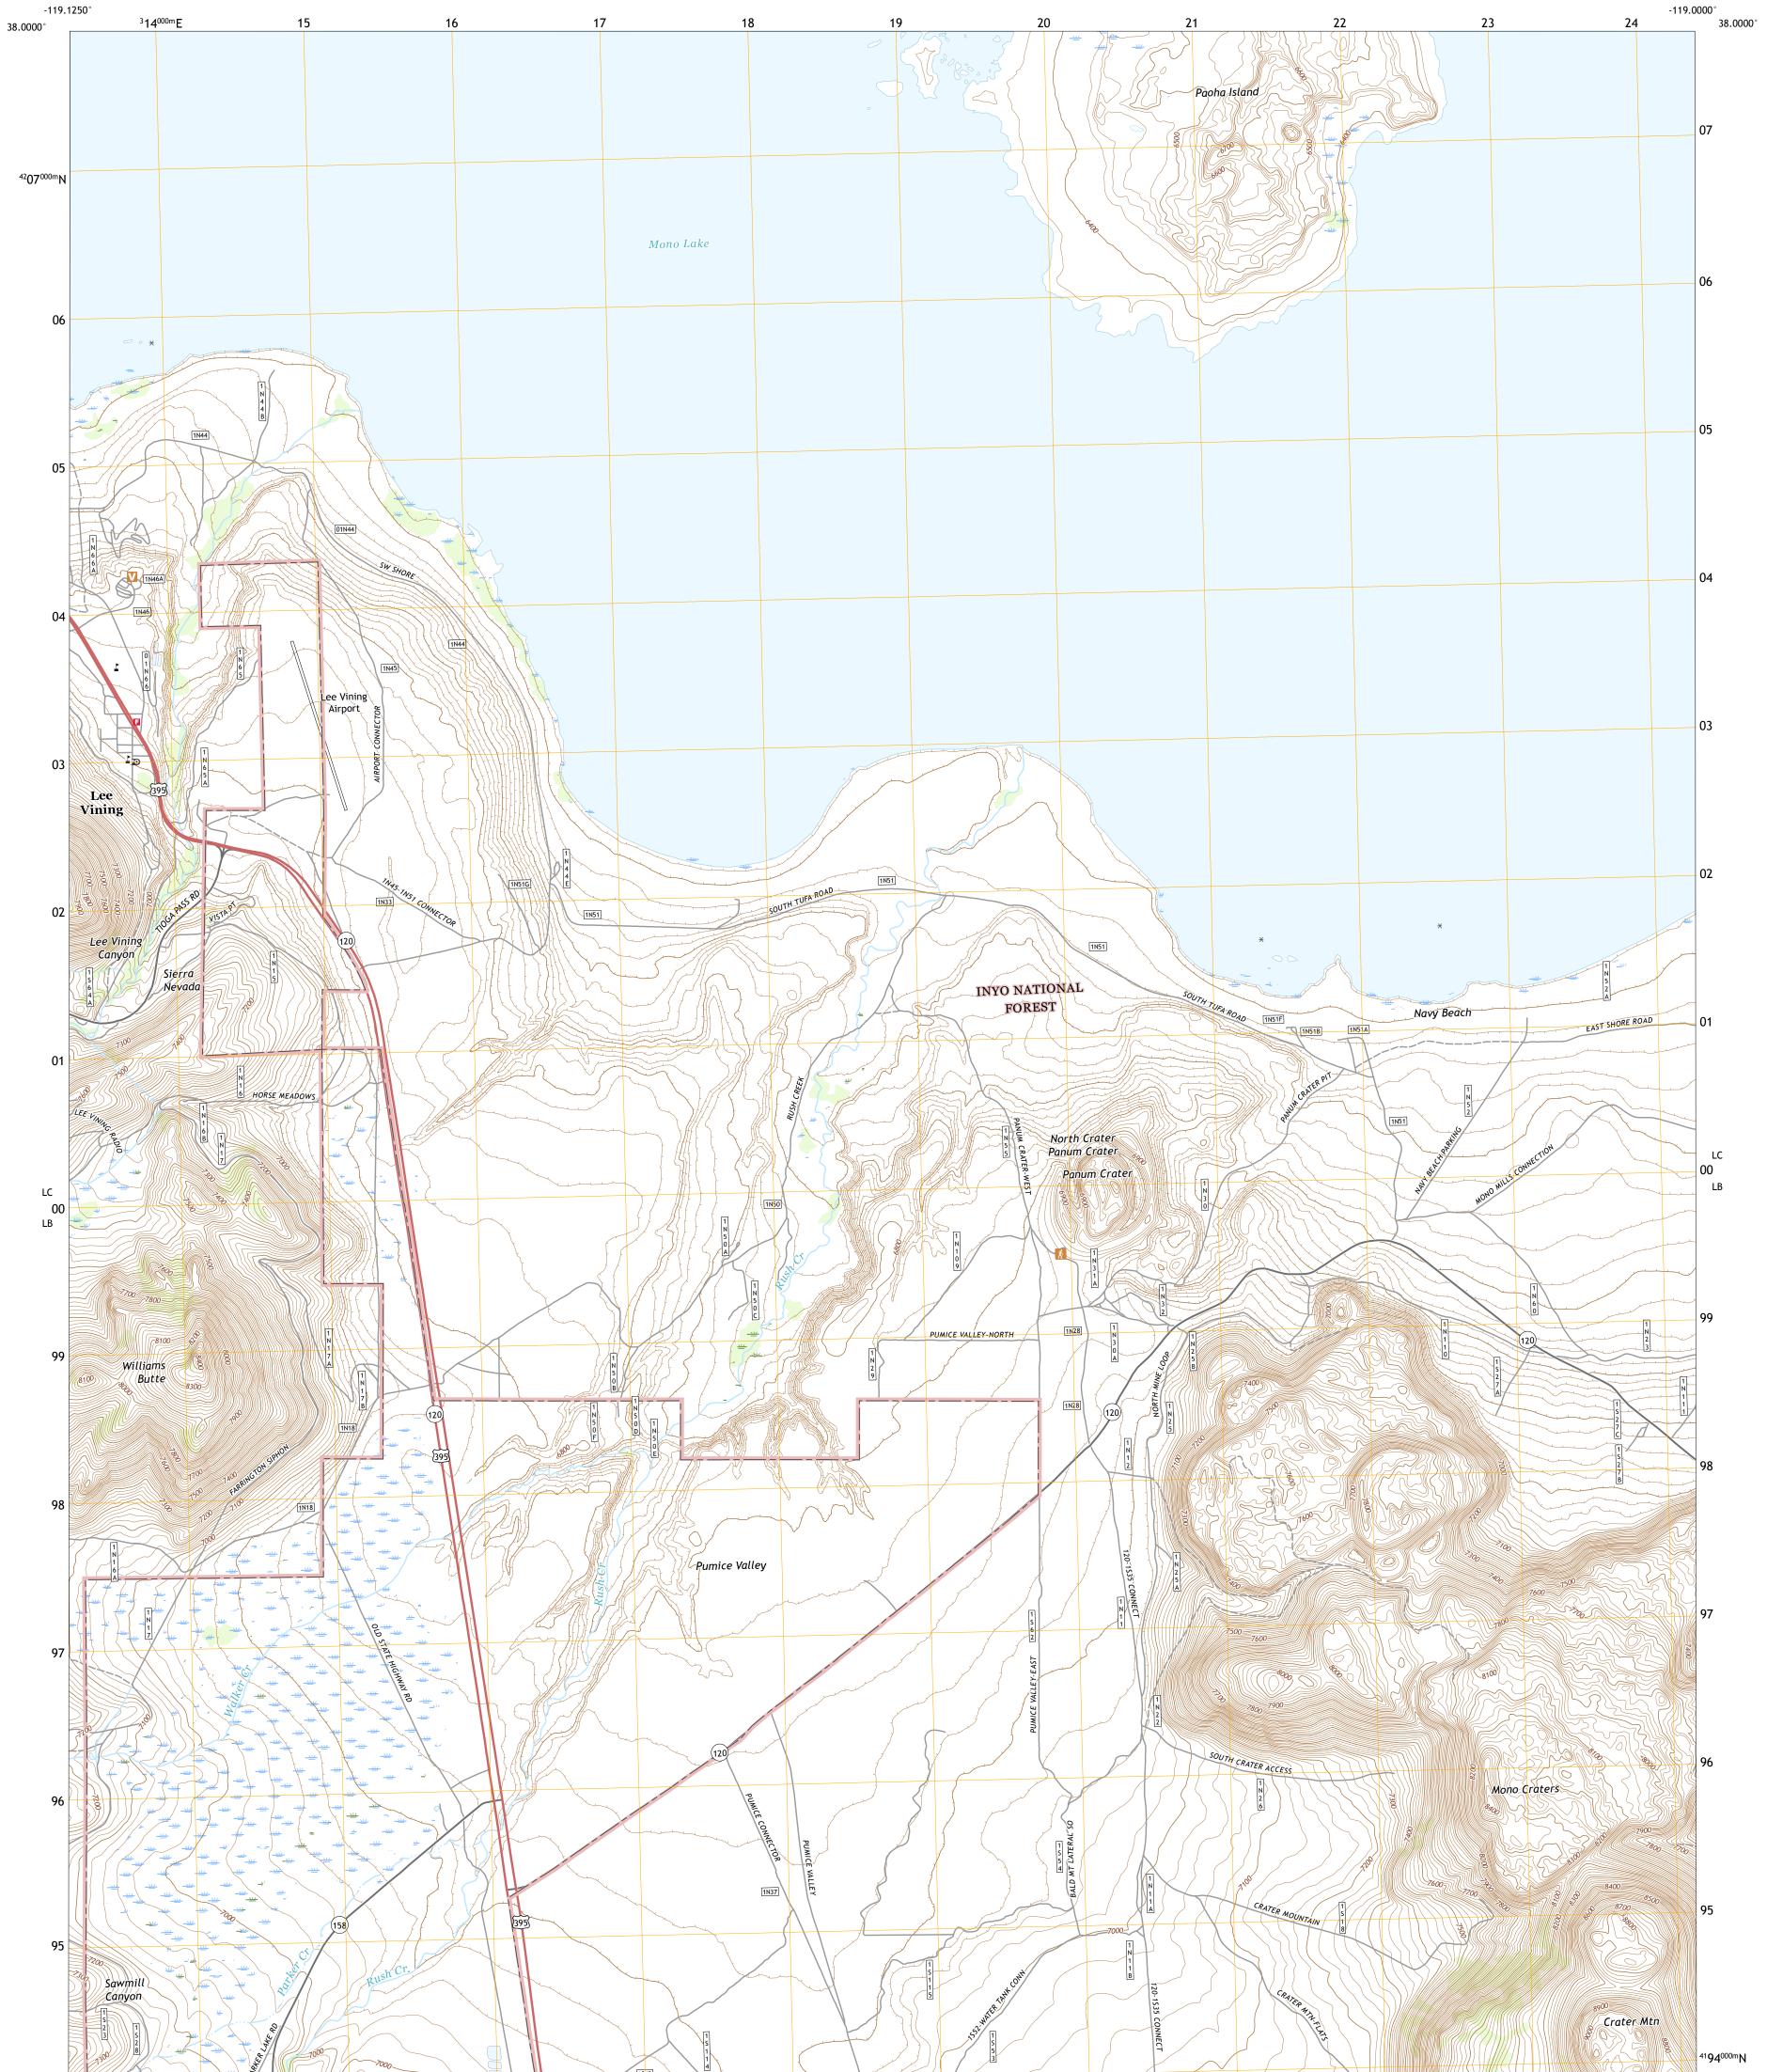

USEST SEPARCE USEST SEPARCE

LEE VINING QUADRANGLE CALIFORNIA - MONO COUNTY 7.5-MINUTE SERIES

Produced by the United States Geological Survey North American Datum of 1983 (NAD83) World Geodetic System of 1984 (WGS84). Projection and 1 000-meter grid:Universal Transverse Mercator, Zone 11S This map is not a legal document. Boundaries may be generalized for this map scale. Private lands within government reservations may not be shown. Obtain permission before entering private lands.