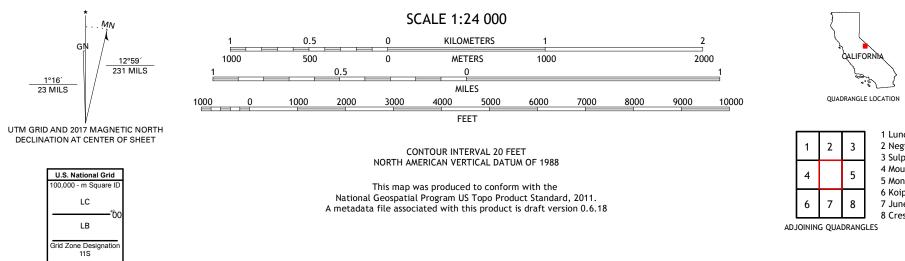

.....NAIP, July 2016 - October 2016 Imagery... Roads..... 

ALIFORN

....

1 Lundy 2 Negit Island

5 Mono Mills

6 Koip Peak

7 June Lake

8 Crestview

3 Sulphur Pond 4 Mount Dana