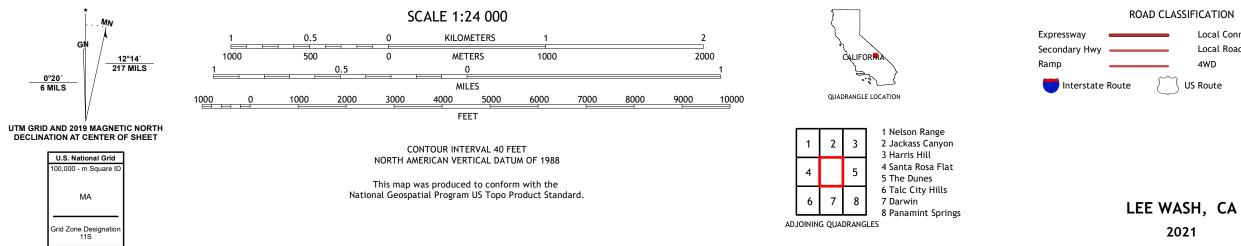

## U.S. DEPARTMENT OF THE INTERIOR U.S. GEOLOGICAL SURVEY

LEE WASH QUADRANGLE CALIFORNIA - INYO COUNTY 7.5-MINUTE SERIES

**Produced by the United States Geological Survey** North American Datum of 1983 (NAD83) World Geodetic System of 1984 (WGS84). Projection and 1 000-meter grid:Universal Transverse Mercator, Zone 11S This map is not a legal document. Boundaries may be generalized for this map scale. Private lands within government reservations may not be shown. Obtain permission before entering private lands.

2021