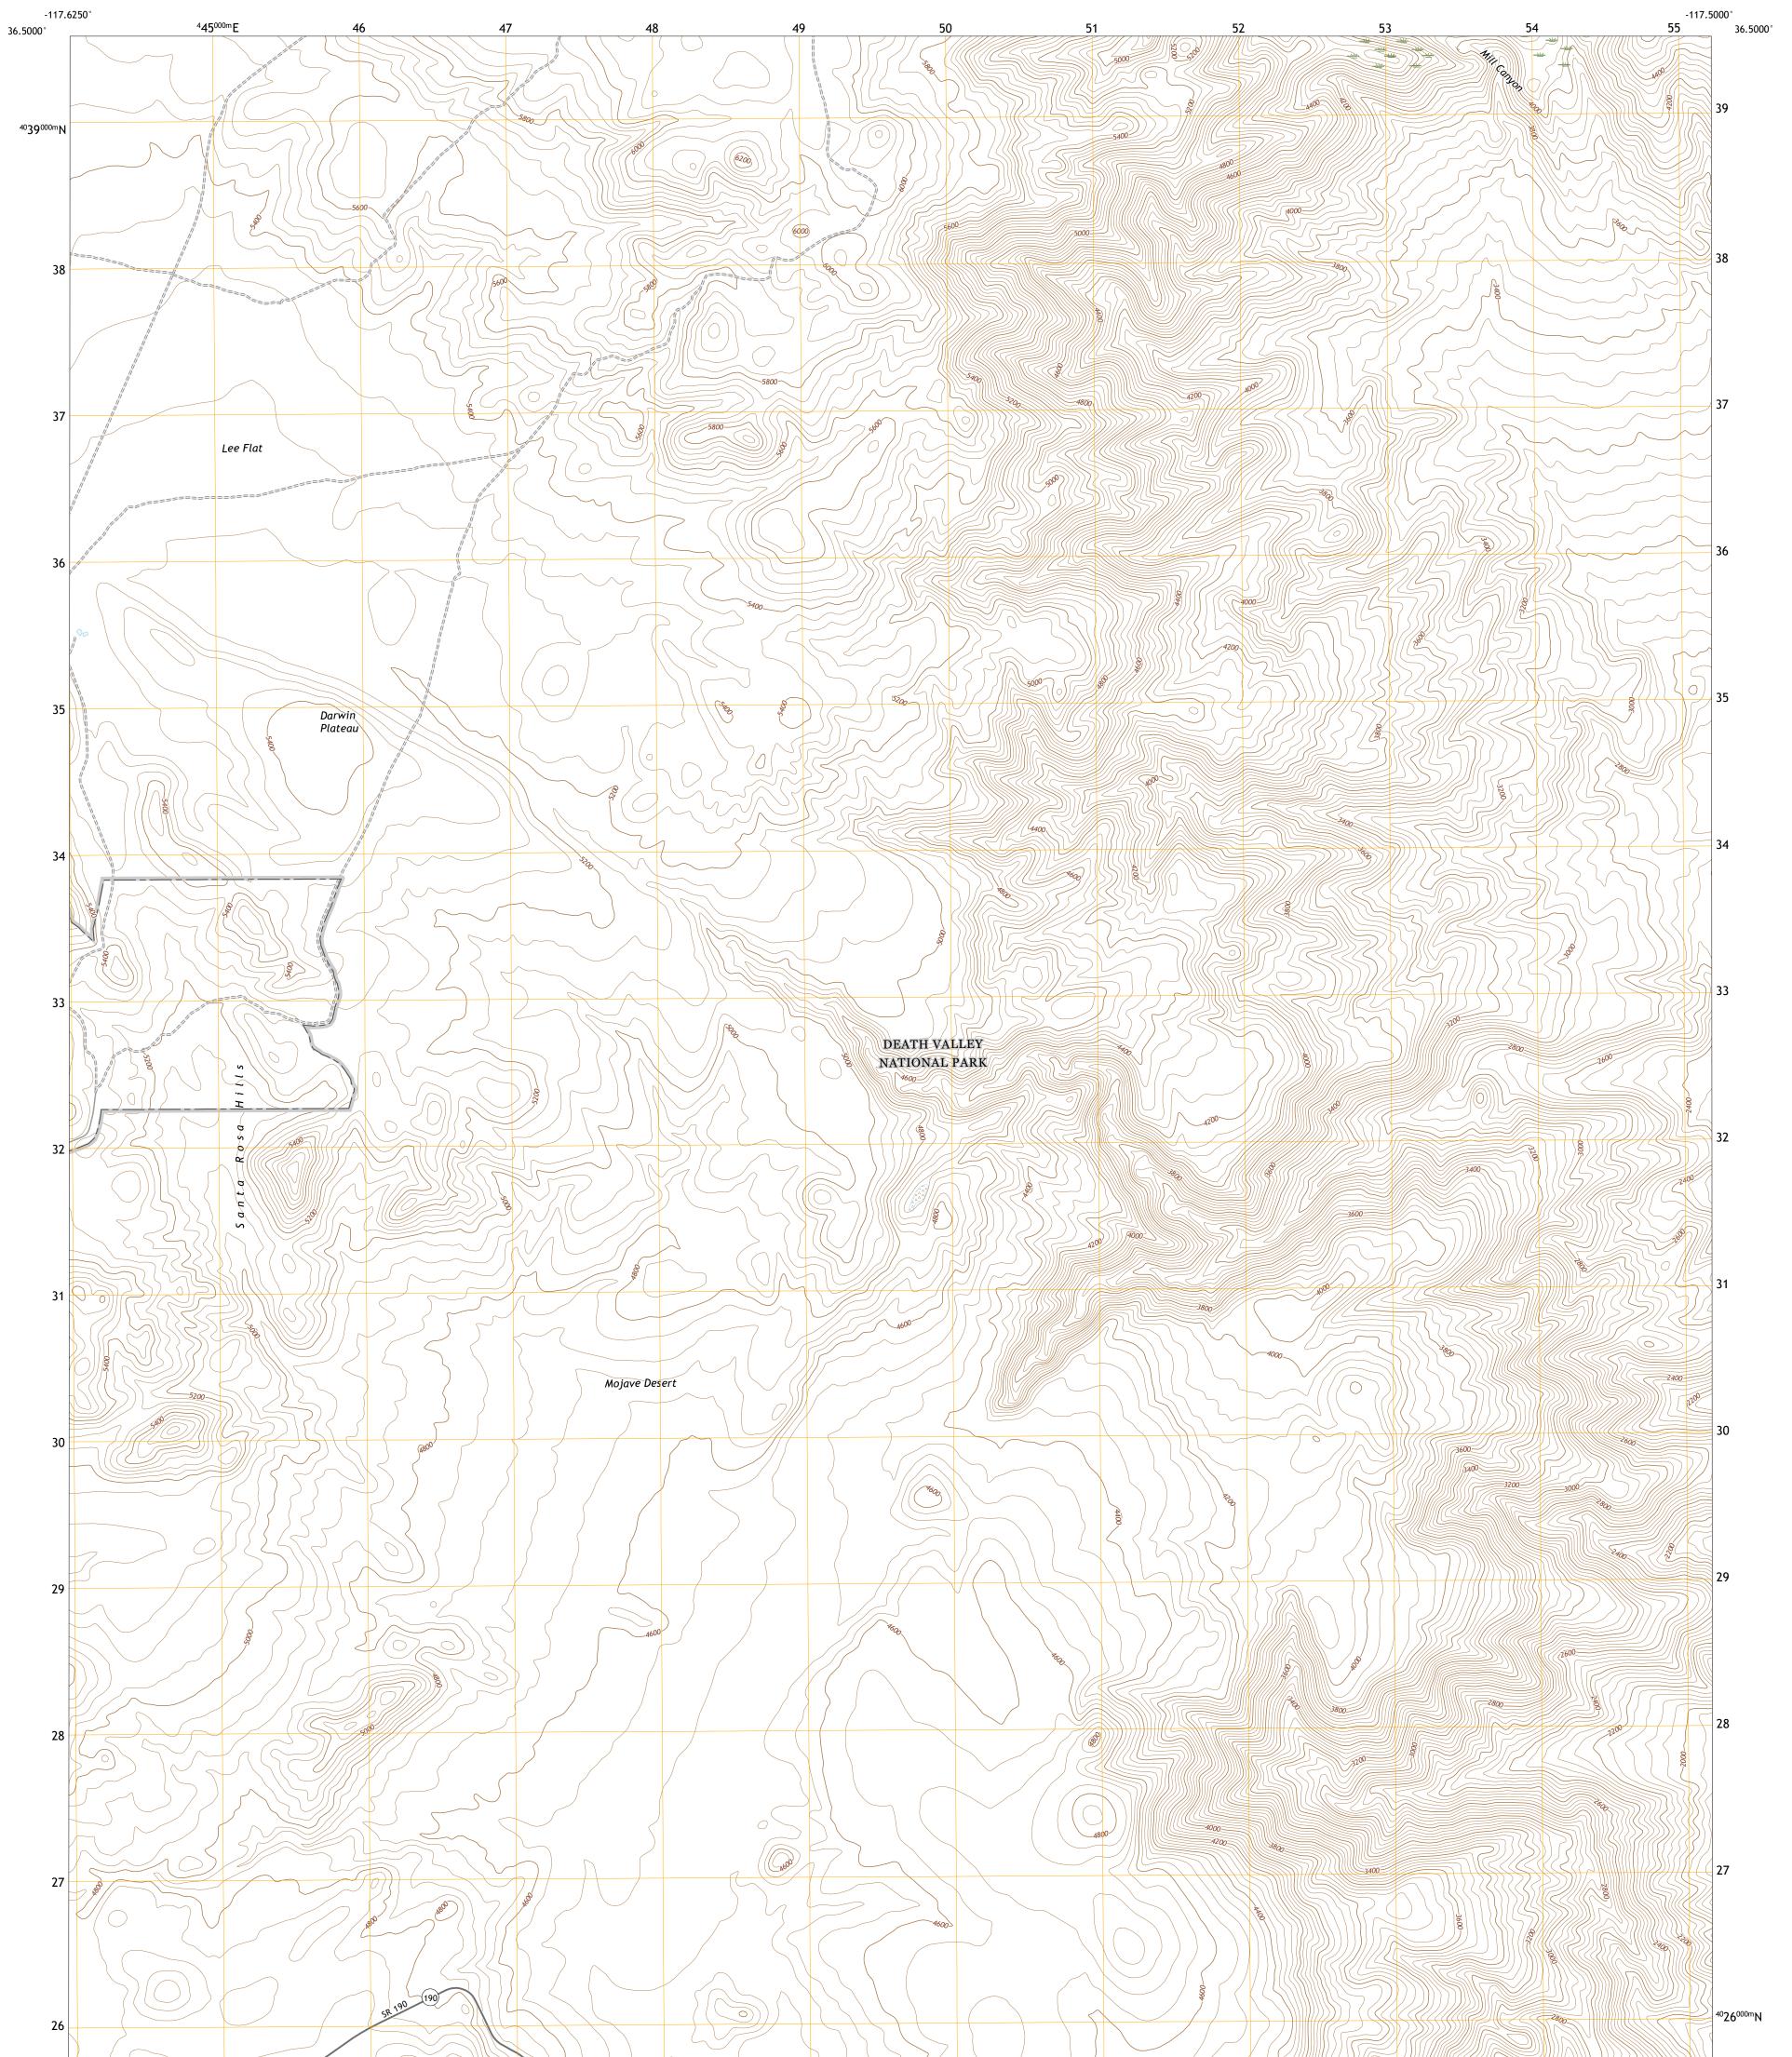

## U.S. DEPARTMENT OF THE INTERIOR U.S. GEOLOGICAL SURVEY

LEE WASH QUADRANGLE CALIFORNIA - INYO COUNTY 7.5-MINUTE SERIES

**Produced by the United States Geological Survey** North American Datum of 1983 (NAD83) World Geodetic System of 1984 (WGS84). Projection and 1 000-meter grid:Universal Transverse Mercator, Zone 11S This map is not a legal document. Boundaries may be generalized for this map scale. Private lands within government reservations may not be shown. Obtain permission before entering private lands.

Imagery......NAIP, June 2020 - June 2020 Roads......GNIS, 1981 - 2017 Hydrography......GNIS, 1981 - 2017 Hydrography......National Hydrography Dataset, 2020 - 2021 Contours.....National Elevation Dataset, 2007 Boundaries......Multiple sources; see metadata file 2016 - 2021 Public Land Survey System......BLM, 2020 Wetlands.....BLM, 2020