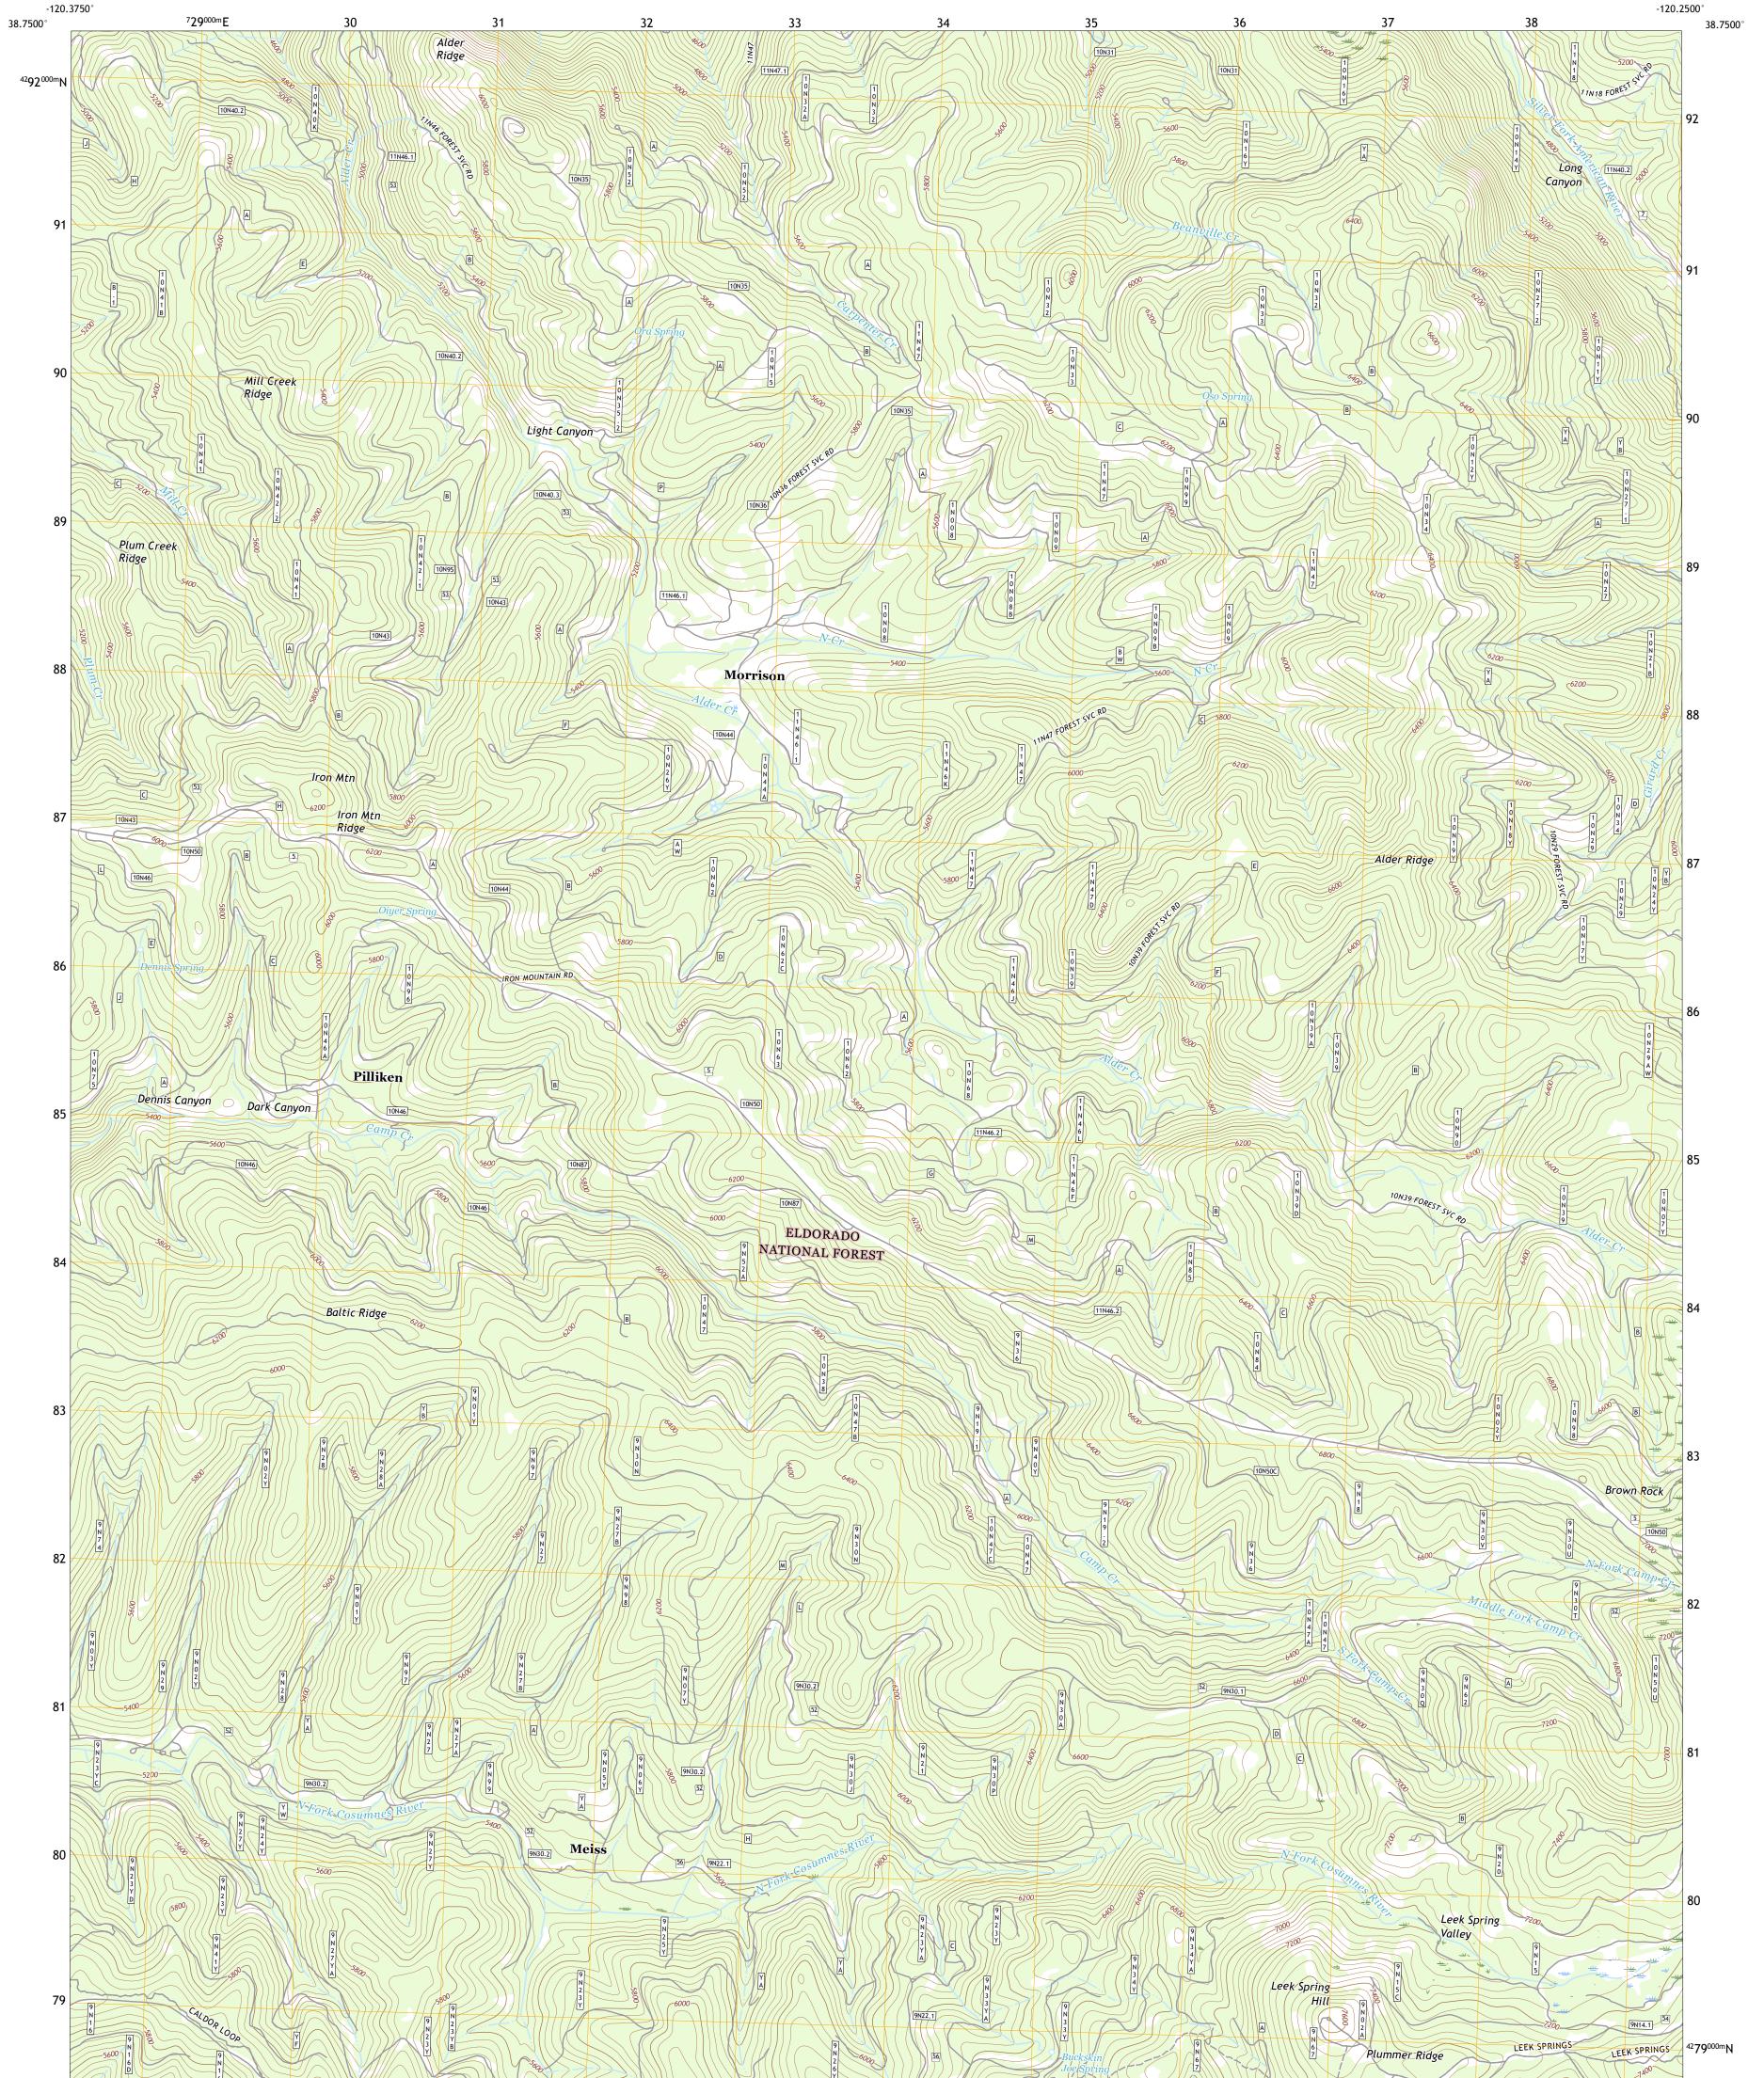

PUTEST STATE

LEEK SPRING HILL QUADRANGLE CALIFORNIA - EL DORADO COUNTY 7.5-MINUTE SERIES

Produced by the United States Geological Survey North American Datum of 1983 (NAD83) World Geodetic System of 1984 (WGS84). Projection and 1 000-meter grid:Universal Transverse Mercator, Zone 10S This map is not a legal document. Boundaries may be generalized for this map scale. Private lands within government reservations may not be shown. Obtain permission before entering private lands.