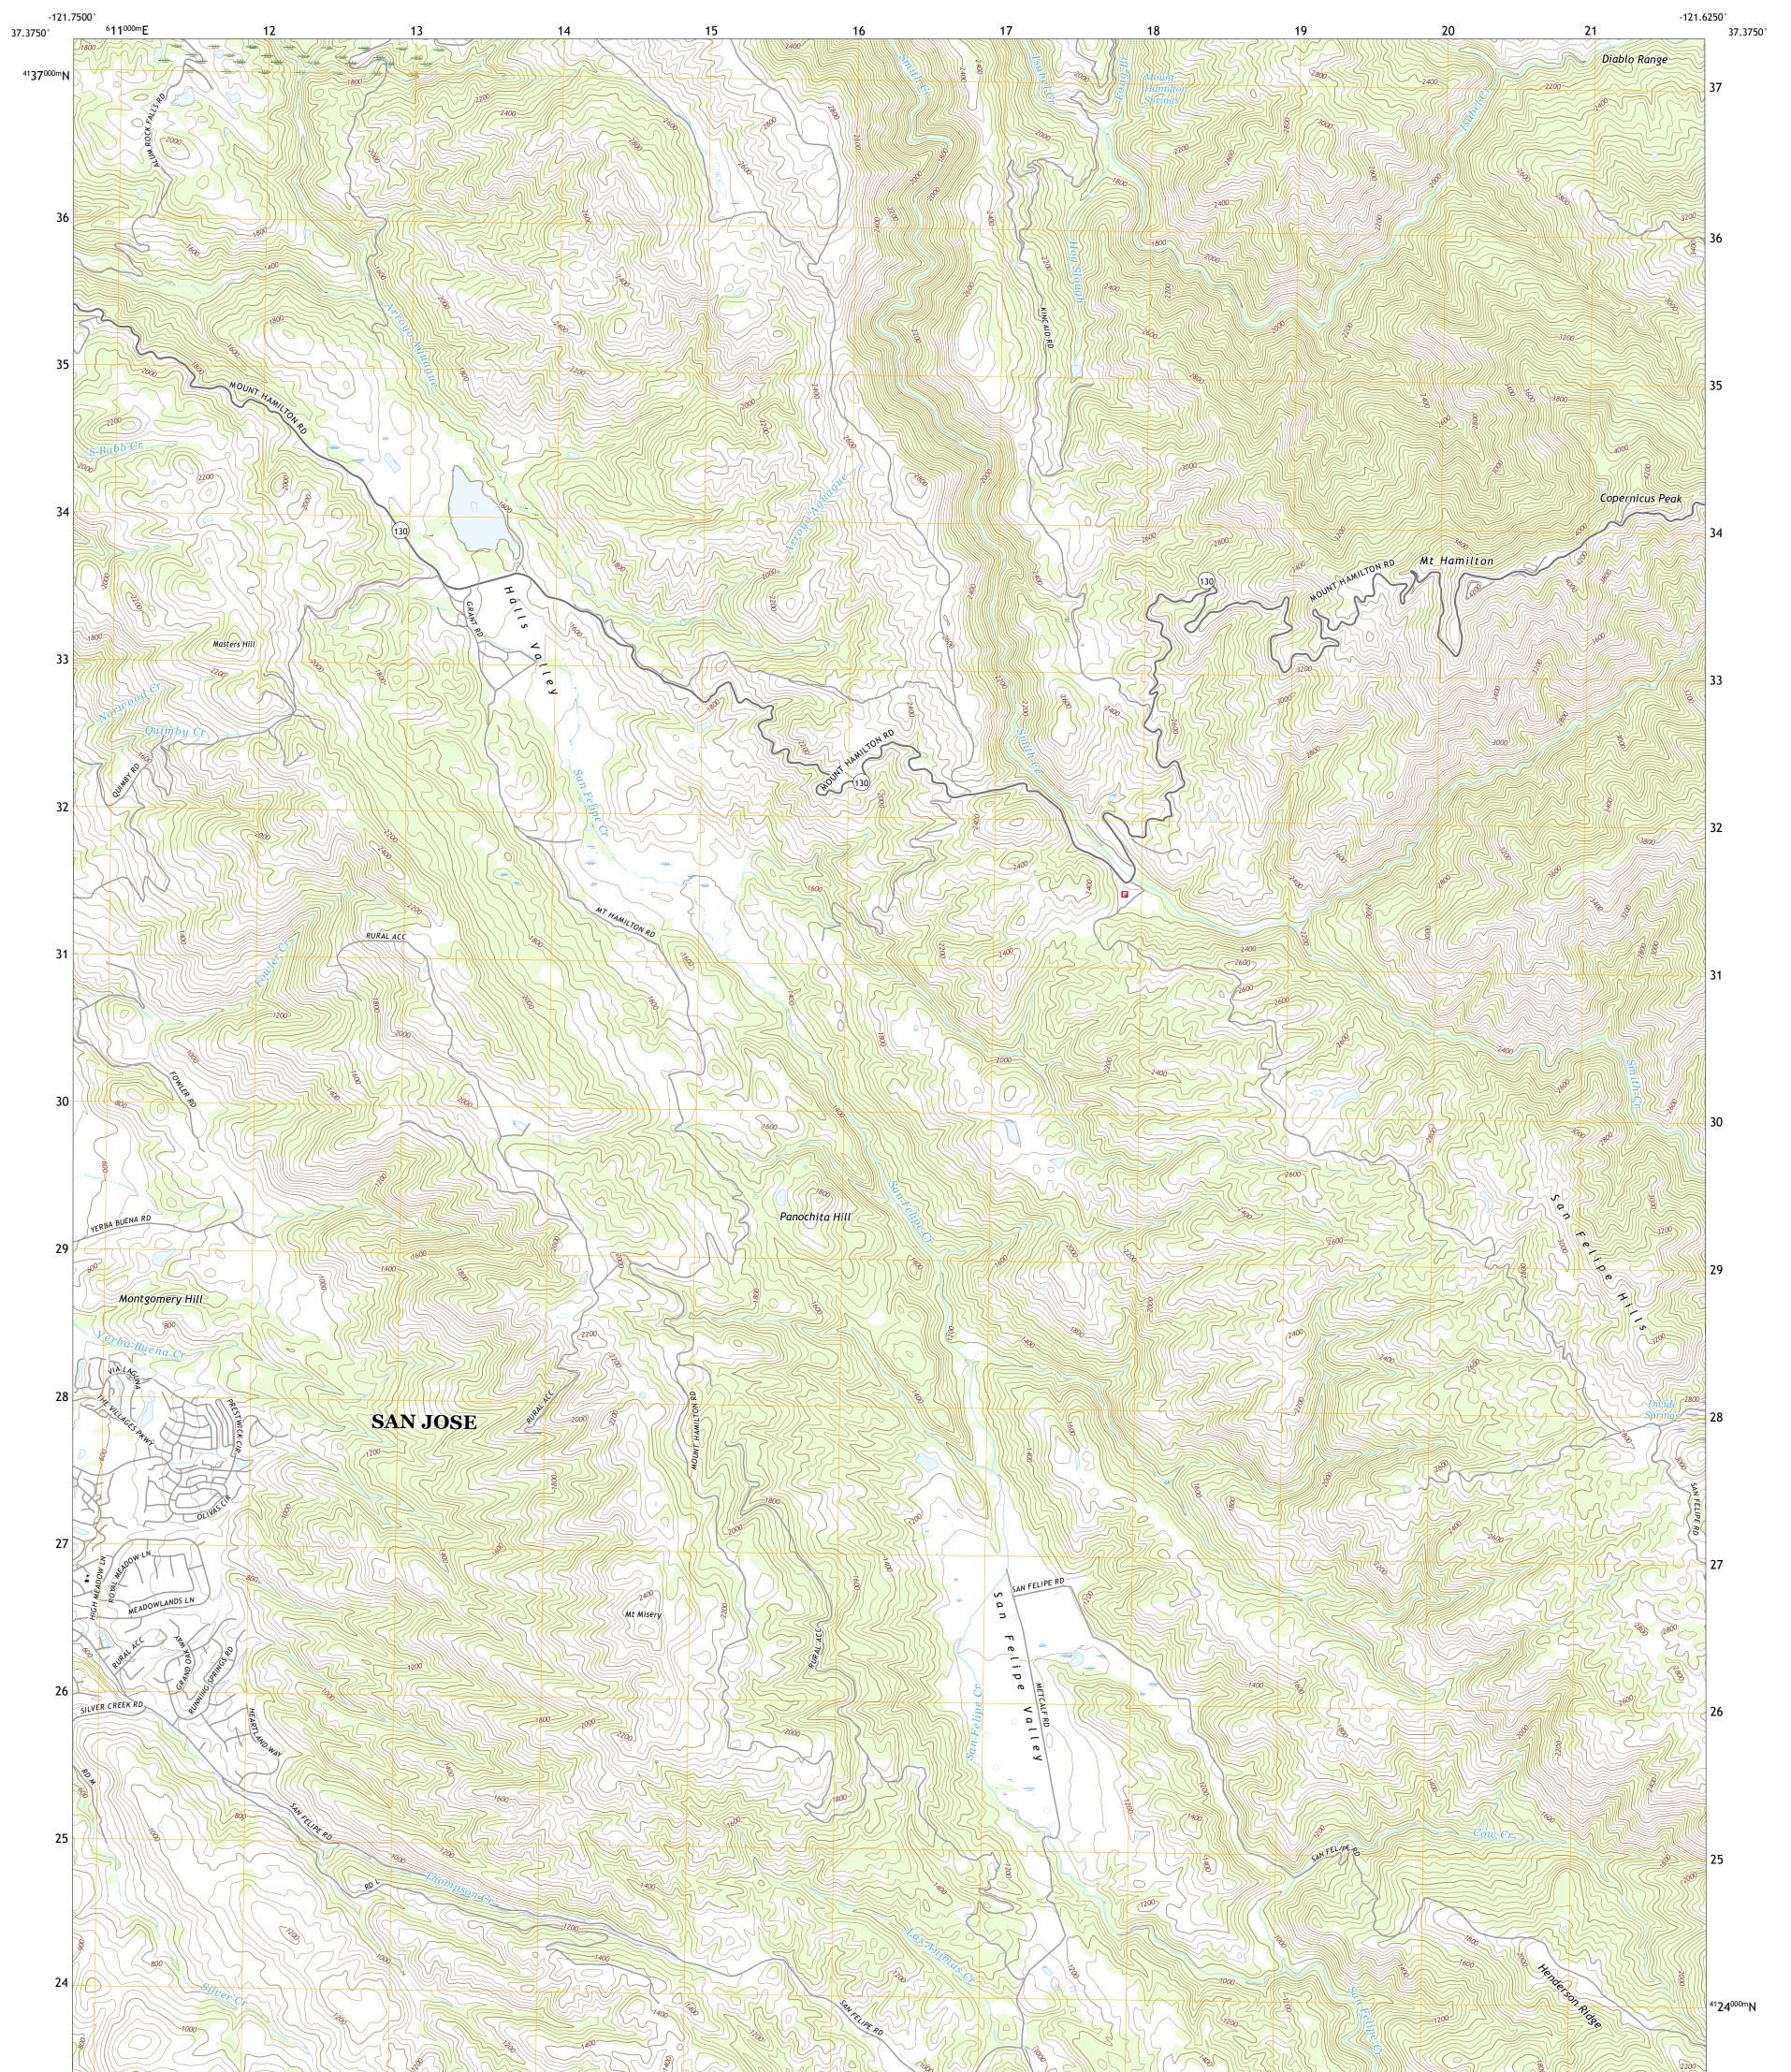

## U.S. DEPARTMENT OF THE INTERIOR U.S. GEOLOGICAL SURVEY

LICK OBSERVATORY QUADRANGLE CALIFORNIA - SANTA CLARA COUNTY 7.5-MINUTE SERIES

**Produced by the United States Geological Survey** North American Datum of 1983 (NAD83) World Geodetic System of 1984 (WGS84). Projection and 1 000-meter grid:Universal Transverse Mercator, Zone 10S This map is not a legal document. Boundaries may be generalized for this map scale. Private lands within government reservations may not be shown. Obtain permission before entering private lands.

Imagery......NAIP, May 2020 - May 2020 Roads......OKAIP, May 2020 - May 2020 Roads......OKIS, 1981 - 2021 Hydrography......GNIS, 1981 - 2021 Hydrography......National Hydrography Dataset, 2001 - 2020 Contours.....National Elevation Dataset, 2021 Boundaries......Multiple sources; see metadata file 2019 - 2021 Public Land Survey System......BLM, 2020 Wetlands......BLM, 2020