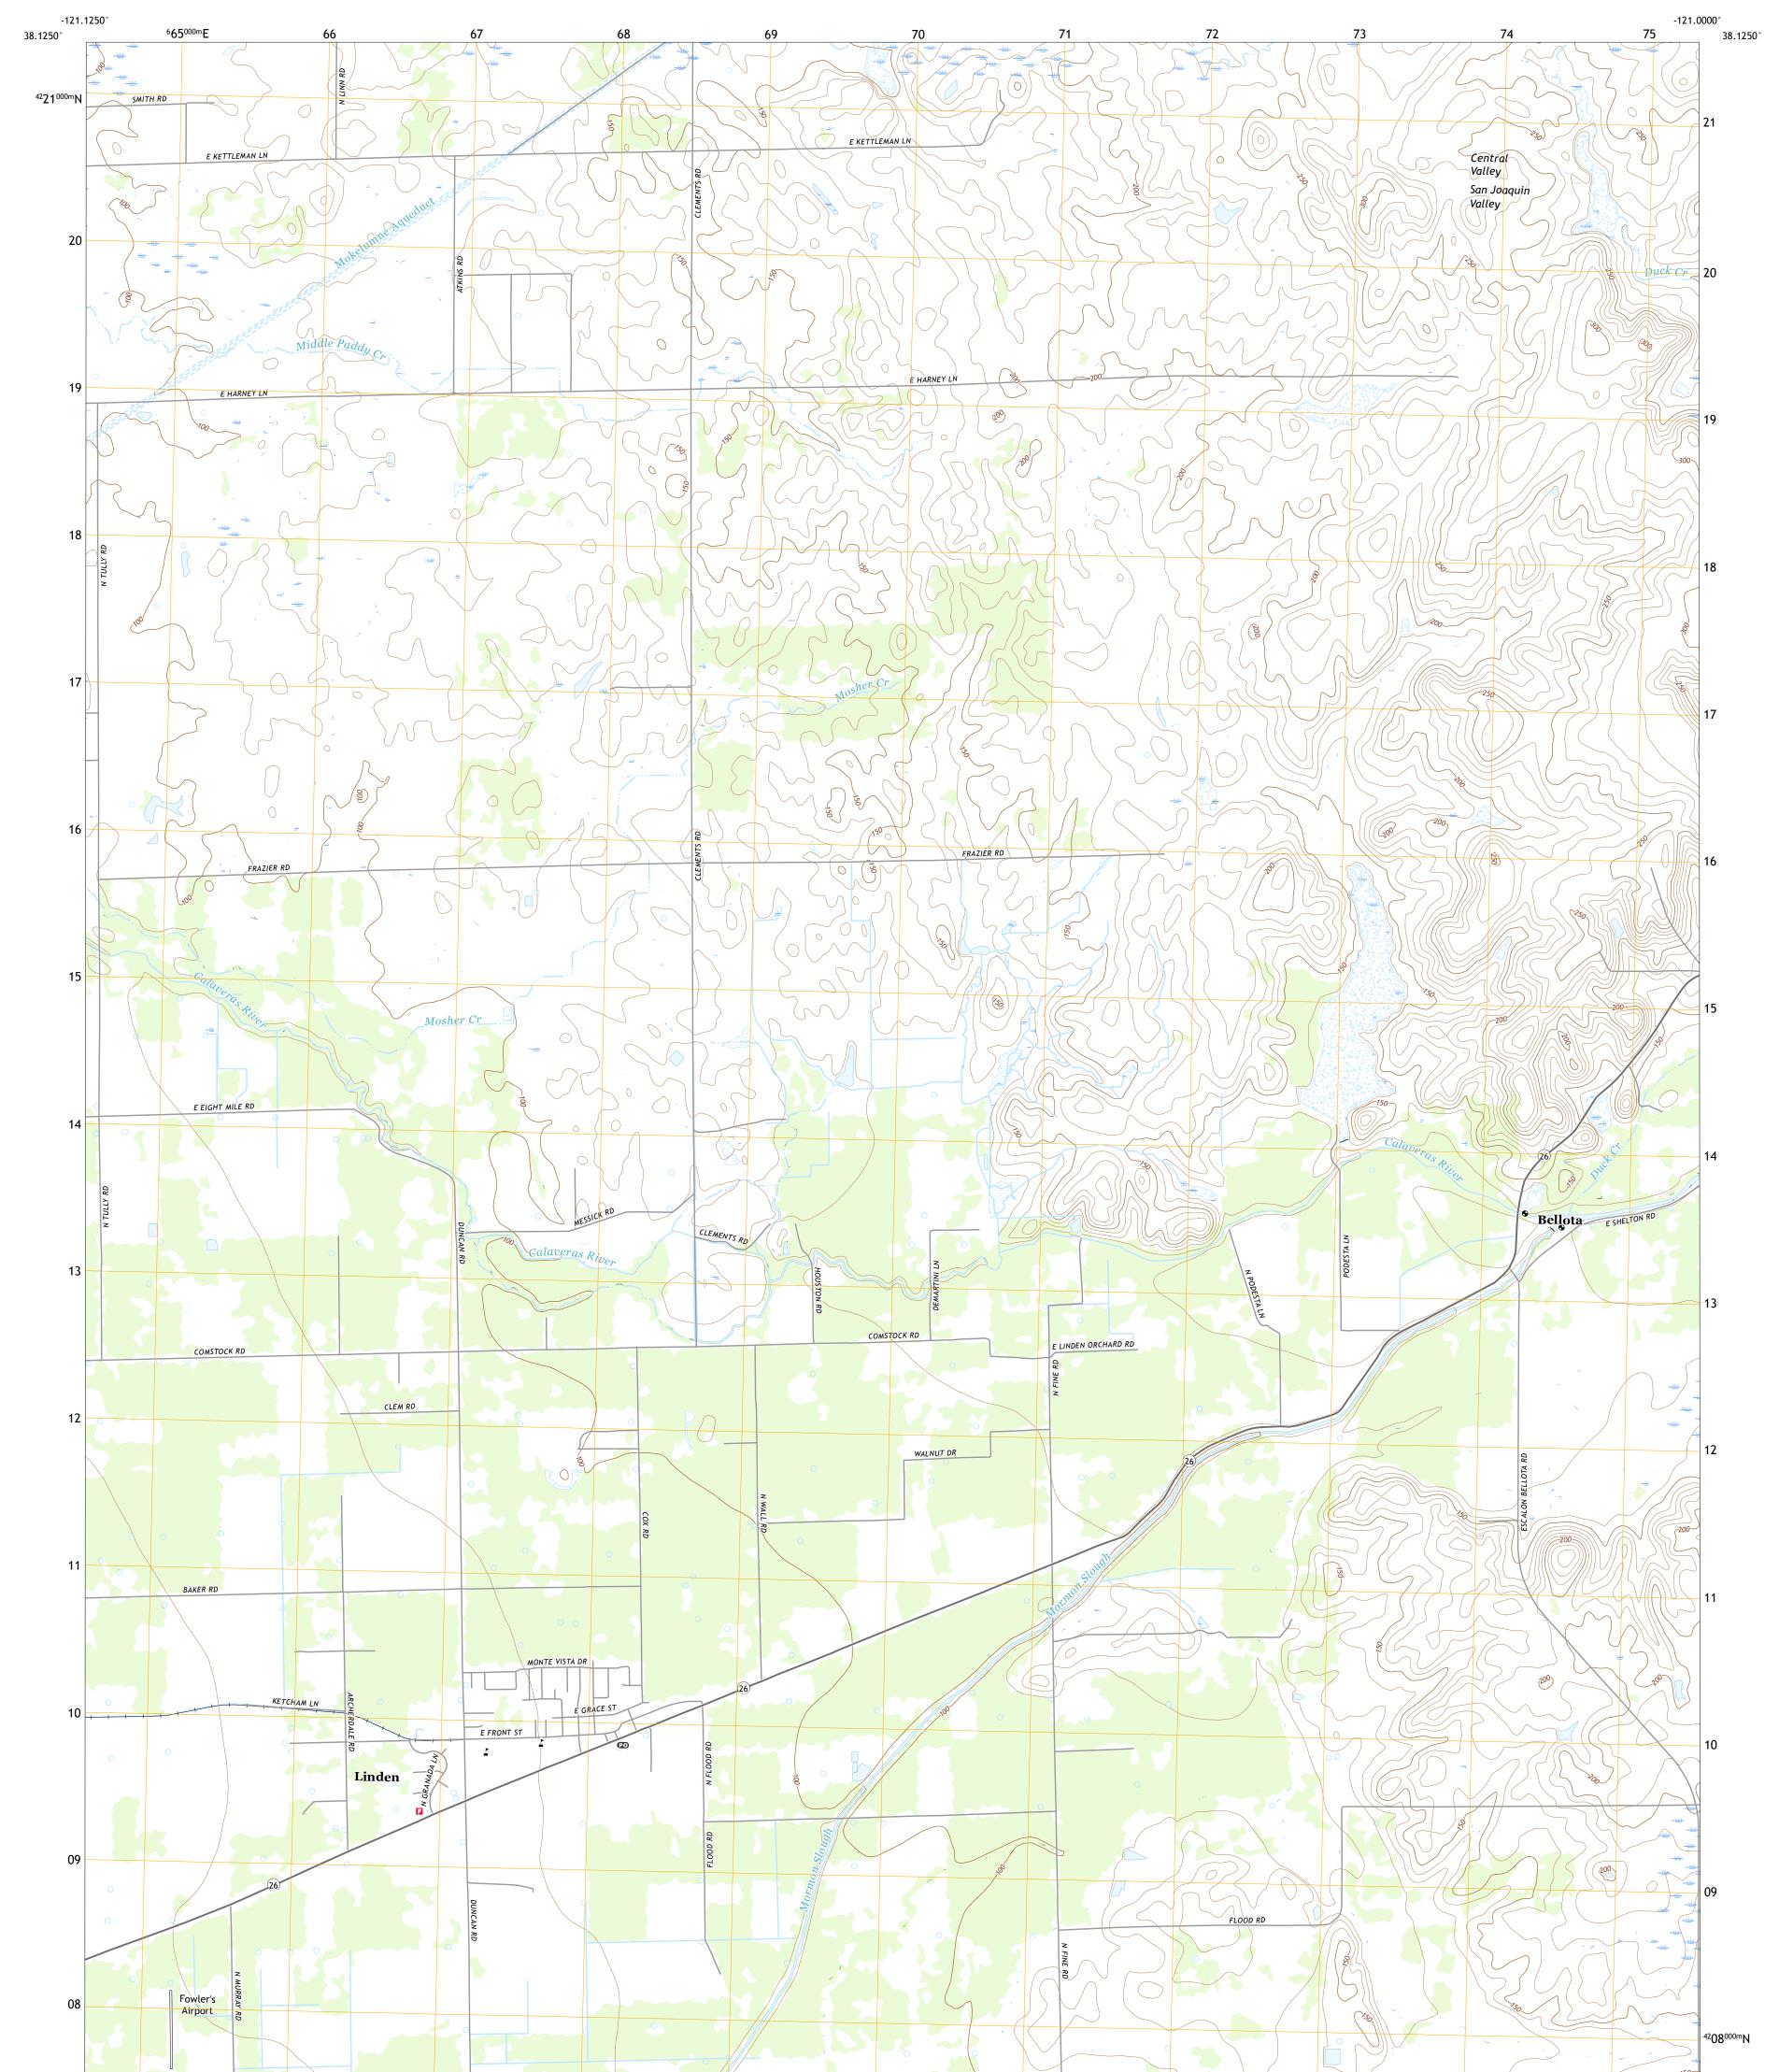

Produced by the United States Geological Survey North American Datum of 1983 (NAD83) World Geodetic System of 1984 (WGS84). Projection and 1 000-meter grid:Universal Transverse Mercator, Zone 10S This map is not a legal document. Boundaries may be generalized for this map scale. Private lands within government reservations may not be shown. Obtain permission before entering private lands.

Imagery......NAIP, June 2016 - October 2016Roads......U.S.CensusBureau, 2016Names......GNIS, 1981 - 2018HydrographyDataset, 2002Hydrography.....NationalHydrographyDataset, 2008Boundaries.....Multiplesources; seemetadata filePublicLandSurveySystem......BLM, 2018Wetlands.....FWSNationalWetlandsInventory19871987