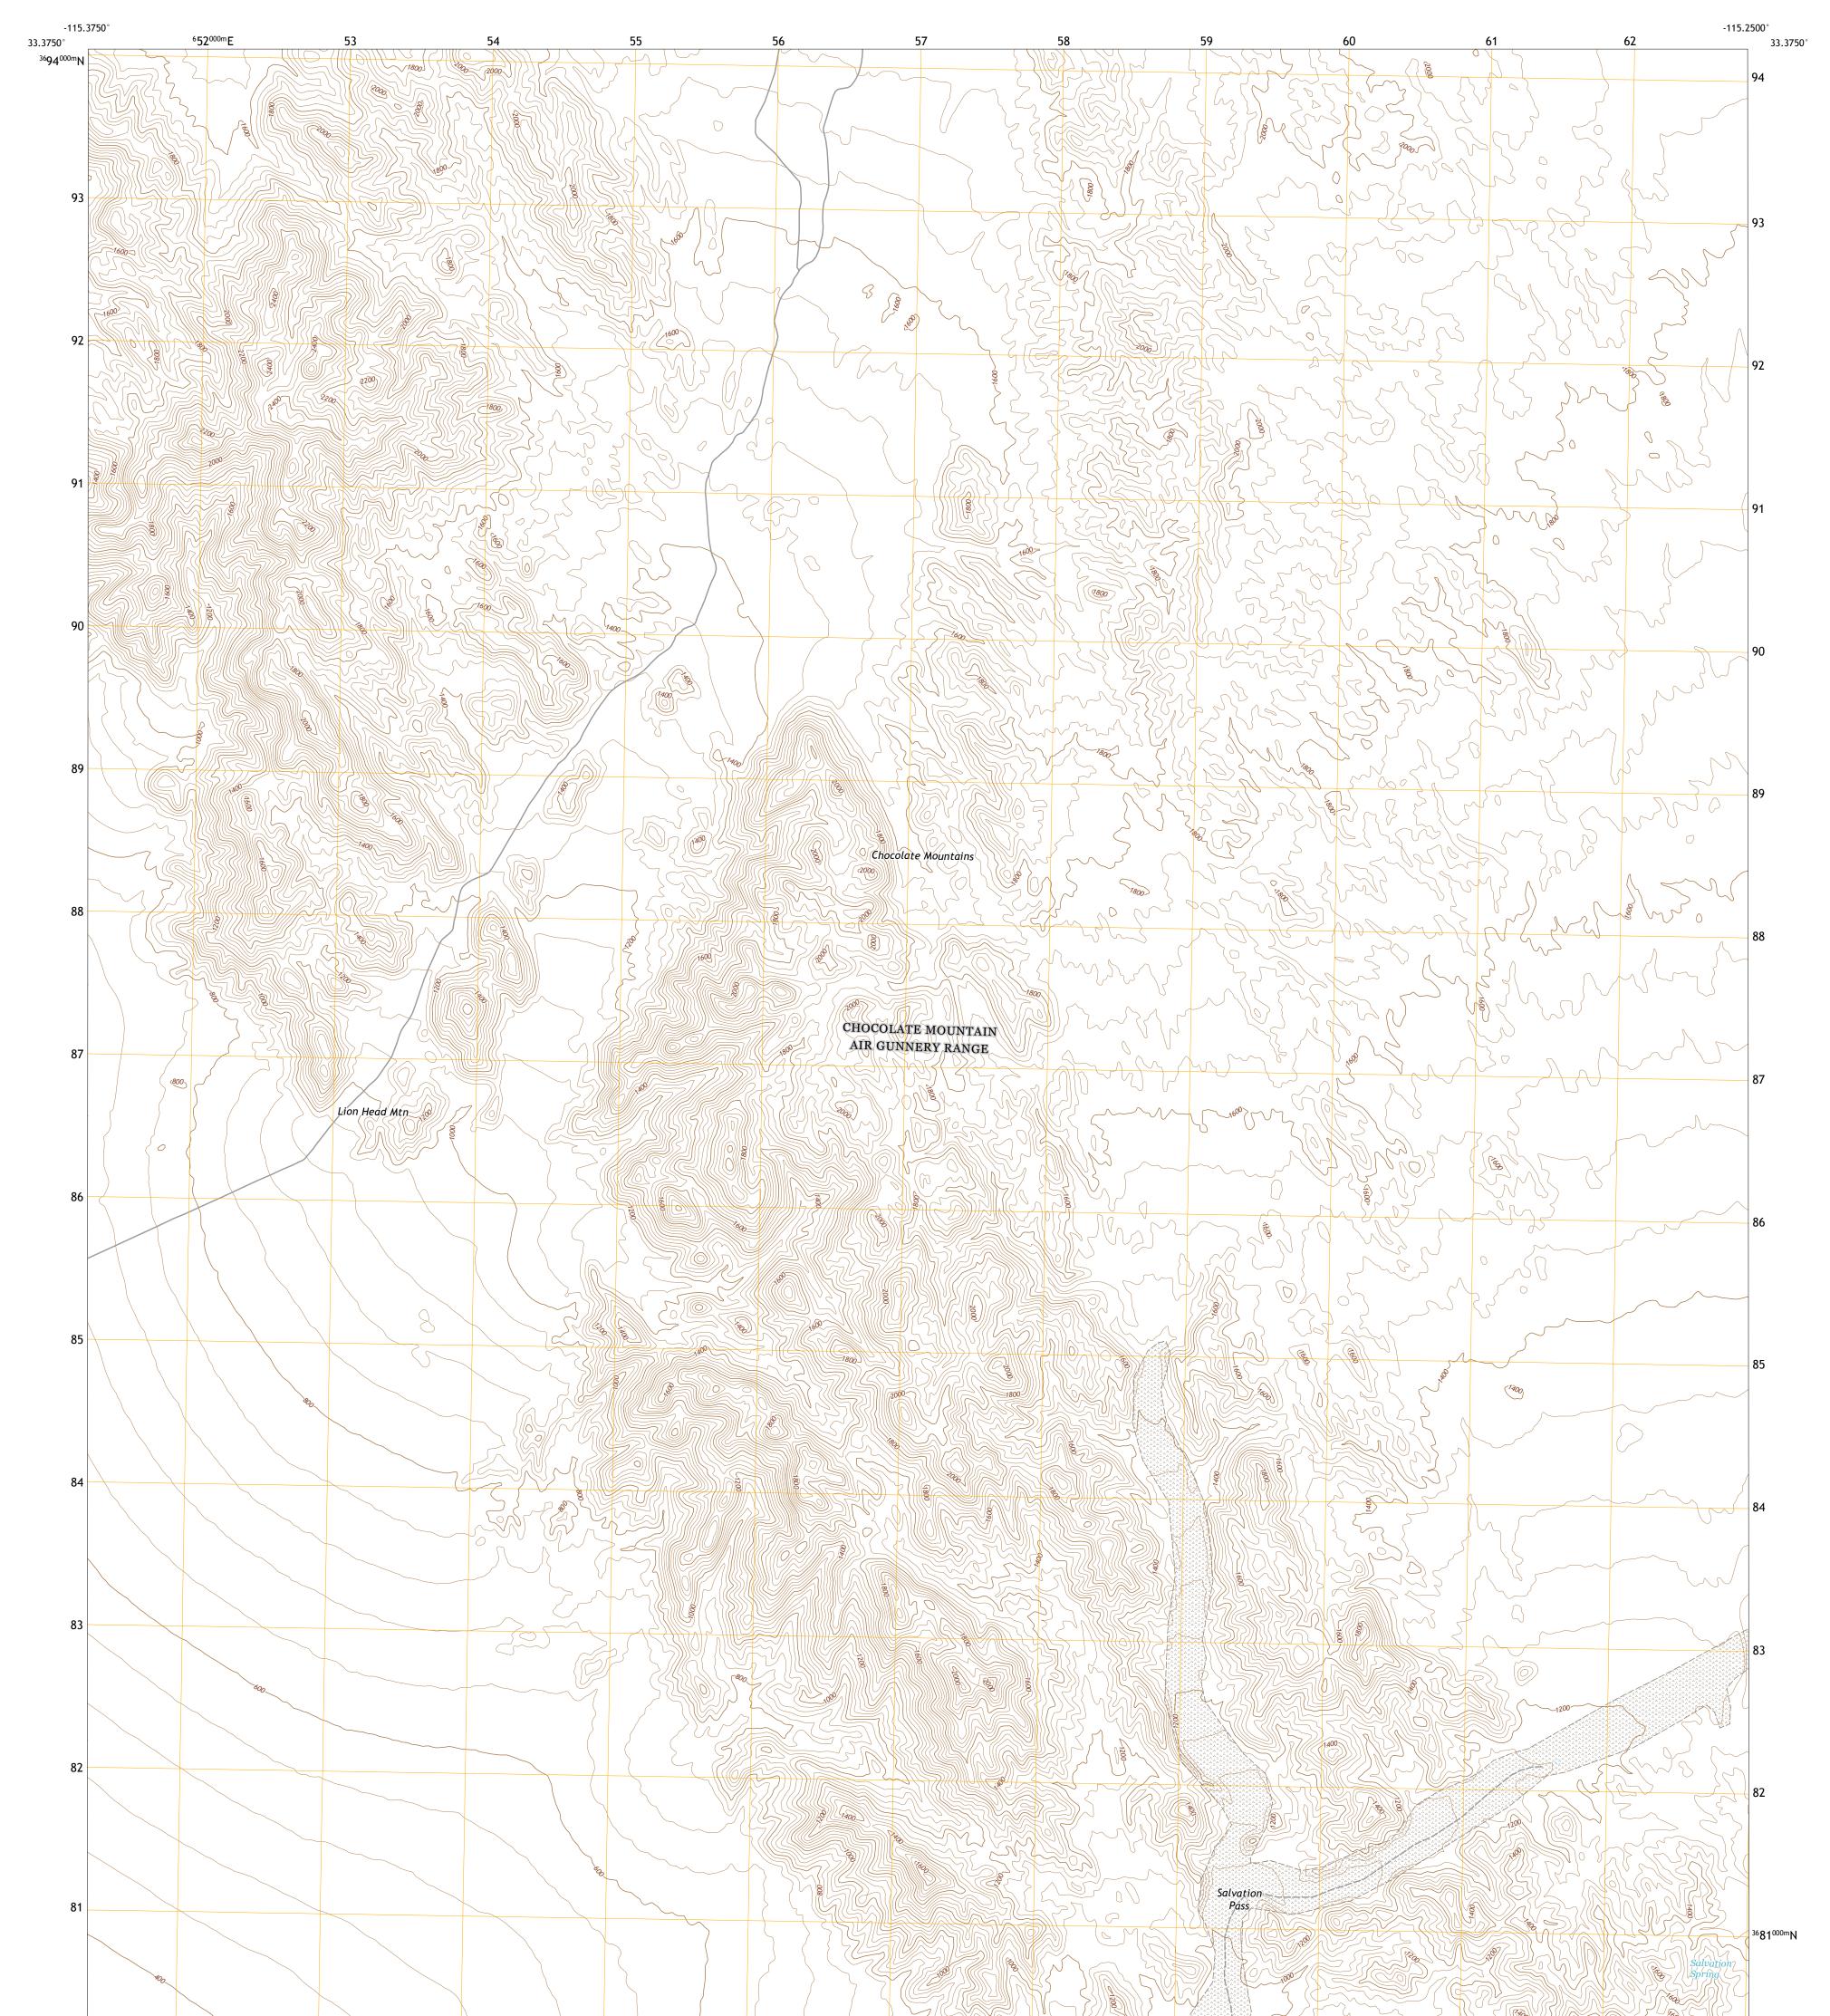

## U.S. DEPARTMENT OF THE INTERIOR U.S. GEOLOGICAL SURVEY

Produced by the United States Geological Survey North American Datum of 1983 (NAD83) World Geodetic System of 1984 (WGS84). Projection and 1 000-meter grid:Universal Transverse Mercator, Zone 11S This map is not a legal document. Boundaries may be generalized for this map scale. Private lands within government reservations may not be shown. Obtain permission before entering private lands.

Imagery......NAIP, April 2016 - October 2016 Roads......U.S. Census Bureau, 2016 Names......GNIS, 1981 - 2016 Hydrography......GNIS, 1981 - 2016 Contours.....National Hydrography Dataset, 2002 Contours.....National Elevation Dataset, 2005 Boundaries.....Multiple sources; see metadata file 2016 - 2017 Public Land Survey System......BLM, 2018 Wetlands......BLM, 2018