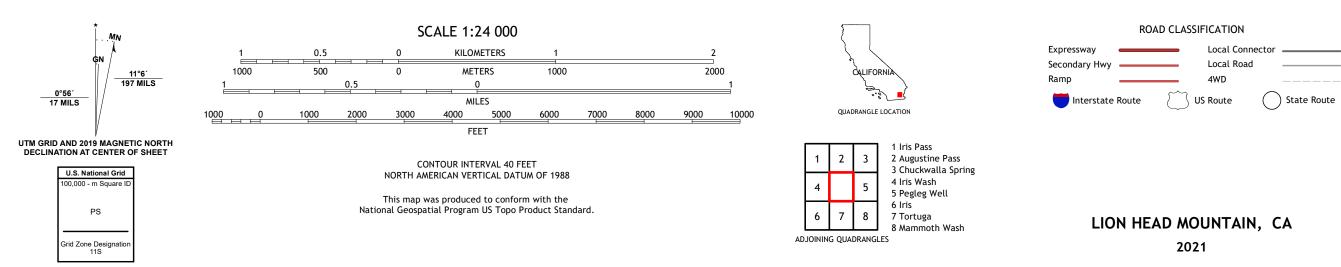

## U.S. DEPARTMENT OF THE INTERIOR U.S. GEOLOGICAL SURVEY

LION HEAD MOUNTAIN QUADRANGLE CALIFORNIA - IMPERIAL COUNTY 7.5-MINUTE SERIES

**Produced by the United States Geological Survey** North American Datum of 1983 (NAD83) World Geodetic System of 1984 (WGS84). Projection and 1 000-meter grid:Universal Transverse Mercator, Zone 11S This map is not a legal document. Boundaries may be generalized for this map scale. Private lands within government reservations may not be shown. Obtain permission before entering private lands.