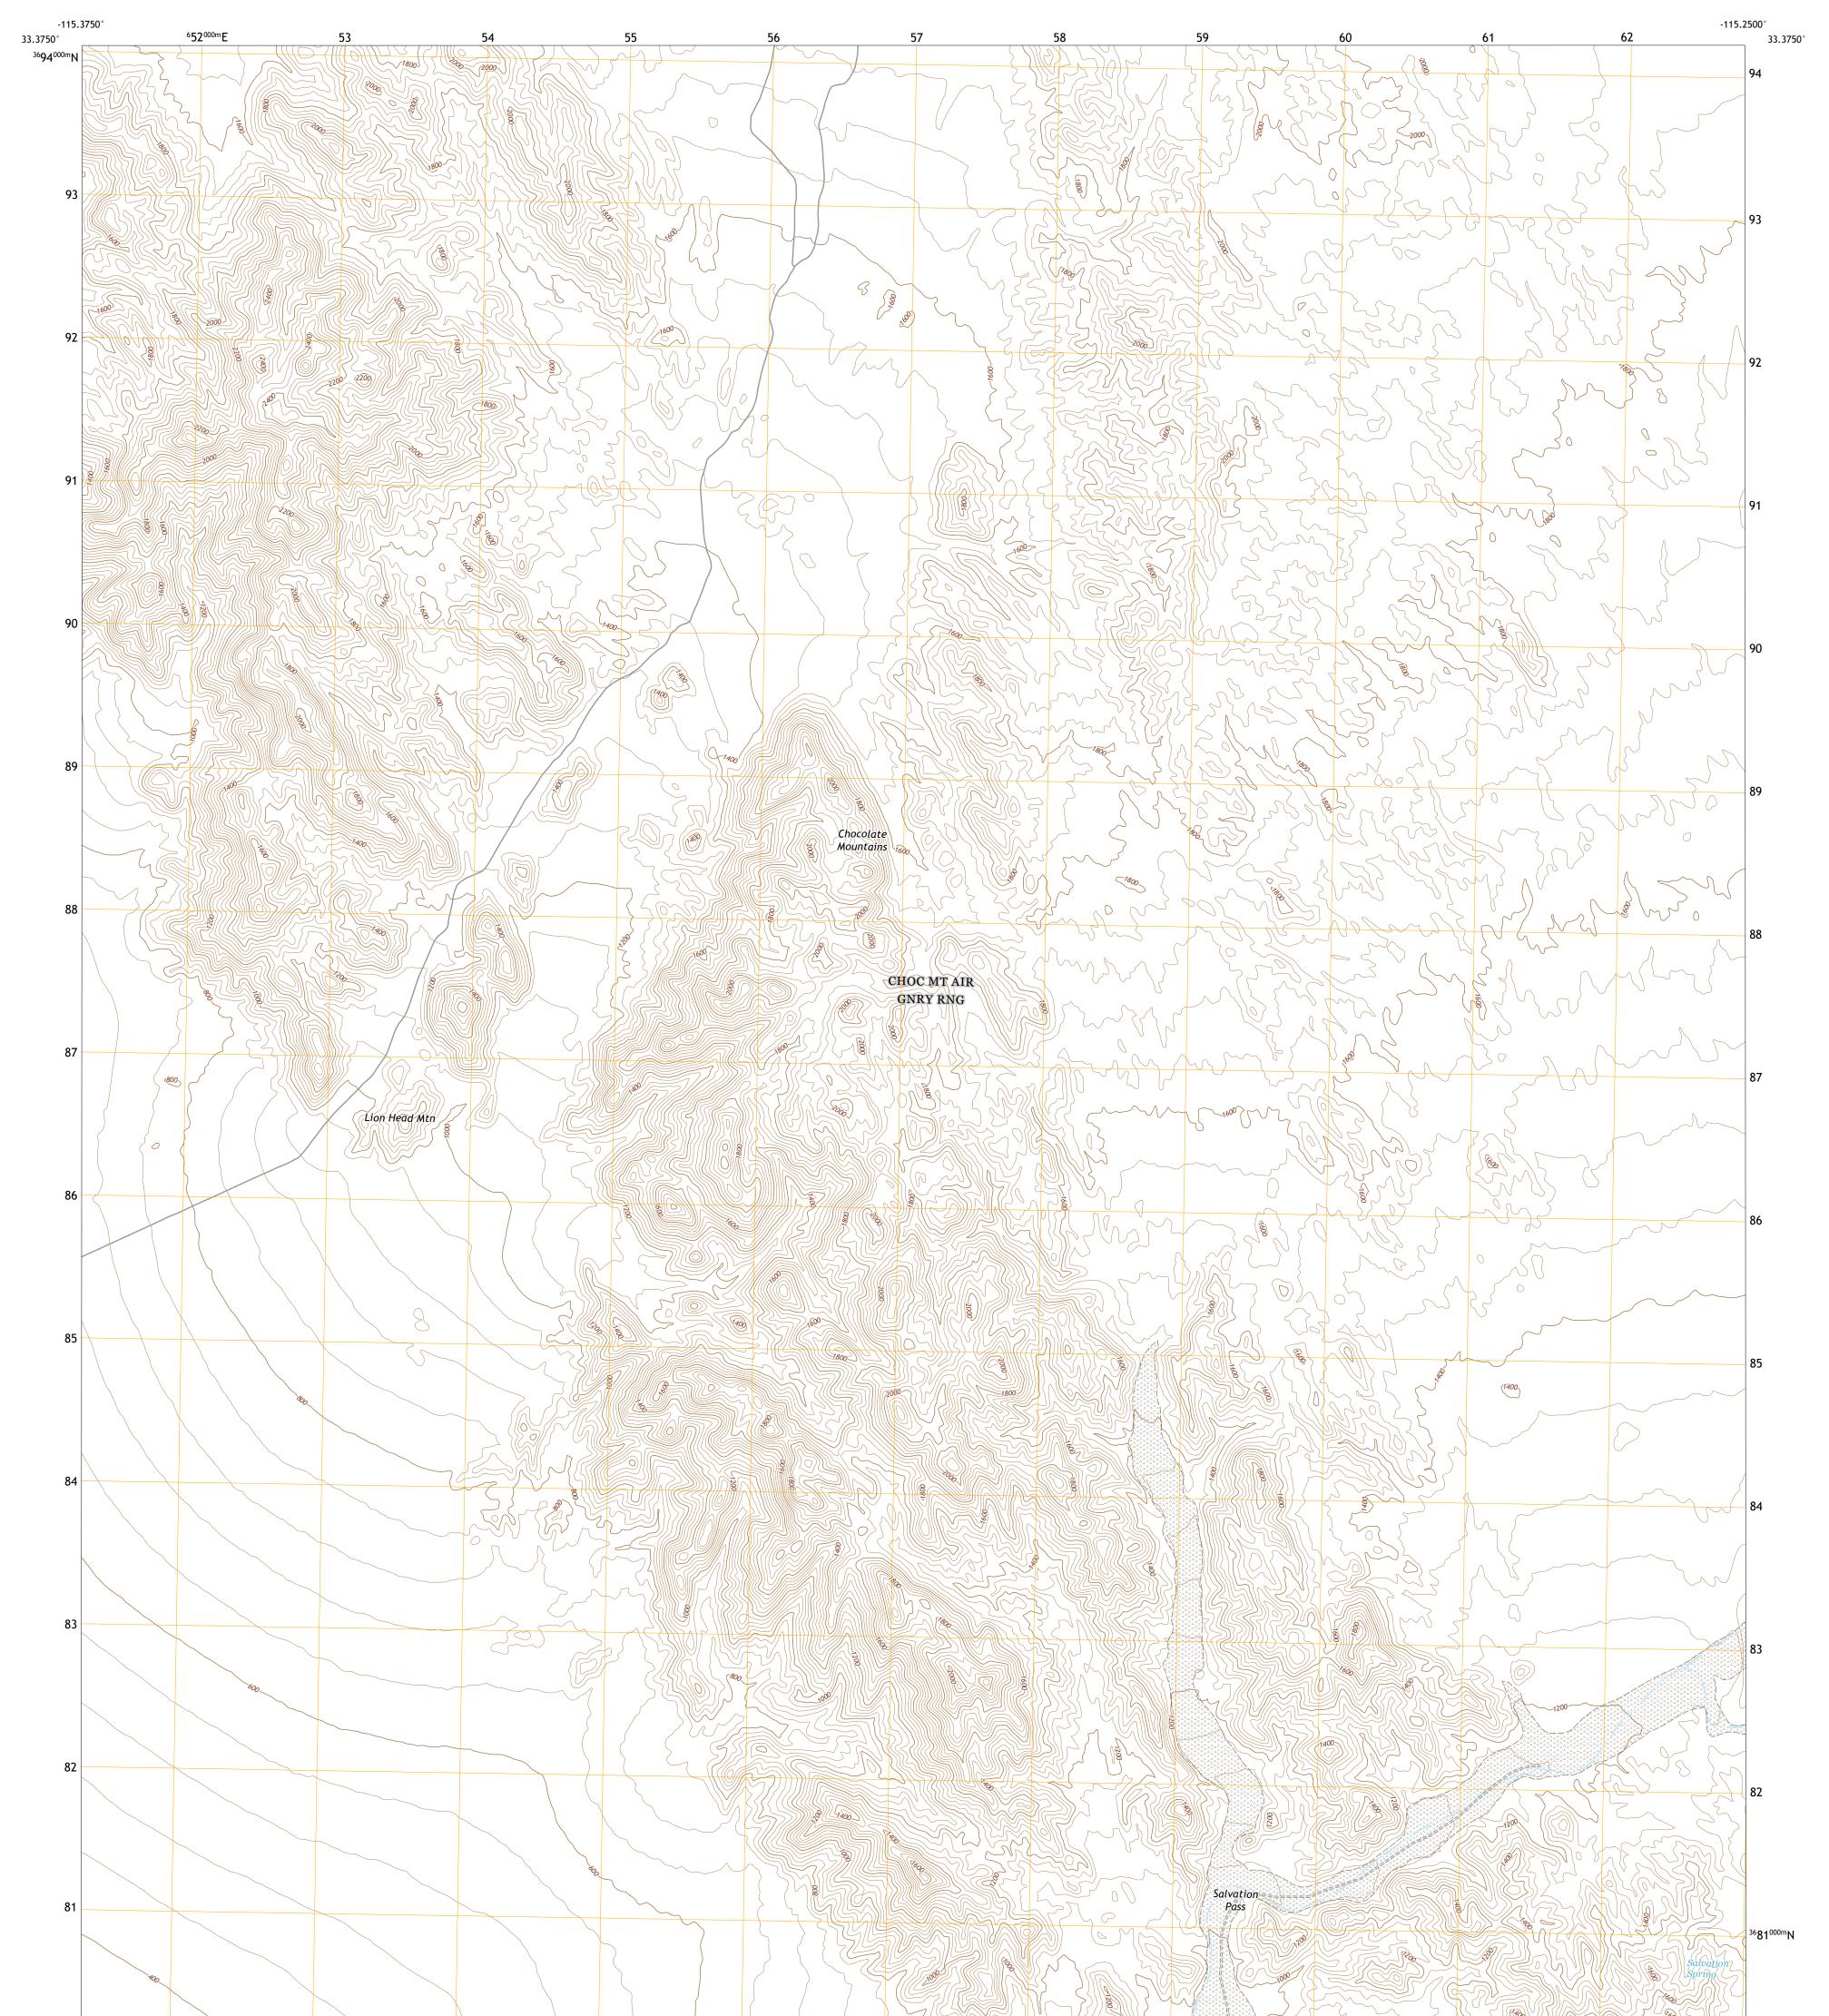

## U.S. DEPARTMENT OF THE INTERIOR U.S. GEOLOGICAL SURVEY

LION HEAD MOUNTAIN QUADRANGLE CALIFORNIA - IMPERIAL COUNTY 7.5-MINUTE SERIES

**Produced by the United States Geological Survey** North American Datum of 1983 (NAD83) World Geodetic System of 1984 (WGS84). Projection and 1 000-meter grid:Universal Transverse Mercator, Zone 11S This map is not a legal document. Boundaries may be generalized for this map scale. Private lands within government reservations may not be shown. Obtain permission before entering private lands.