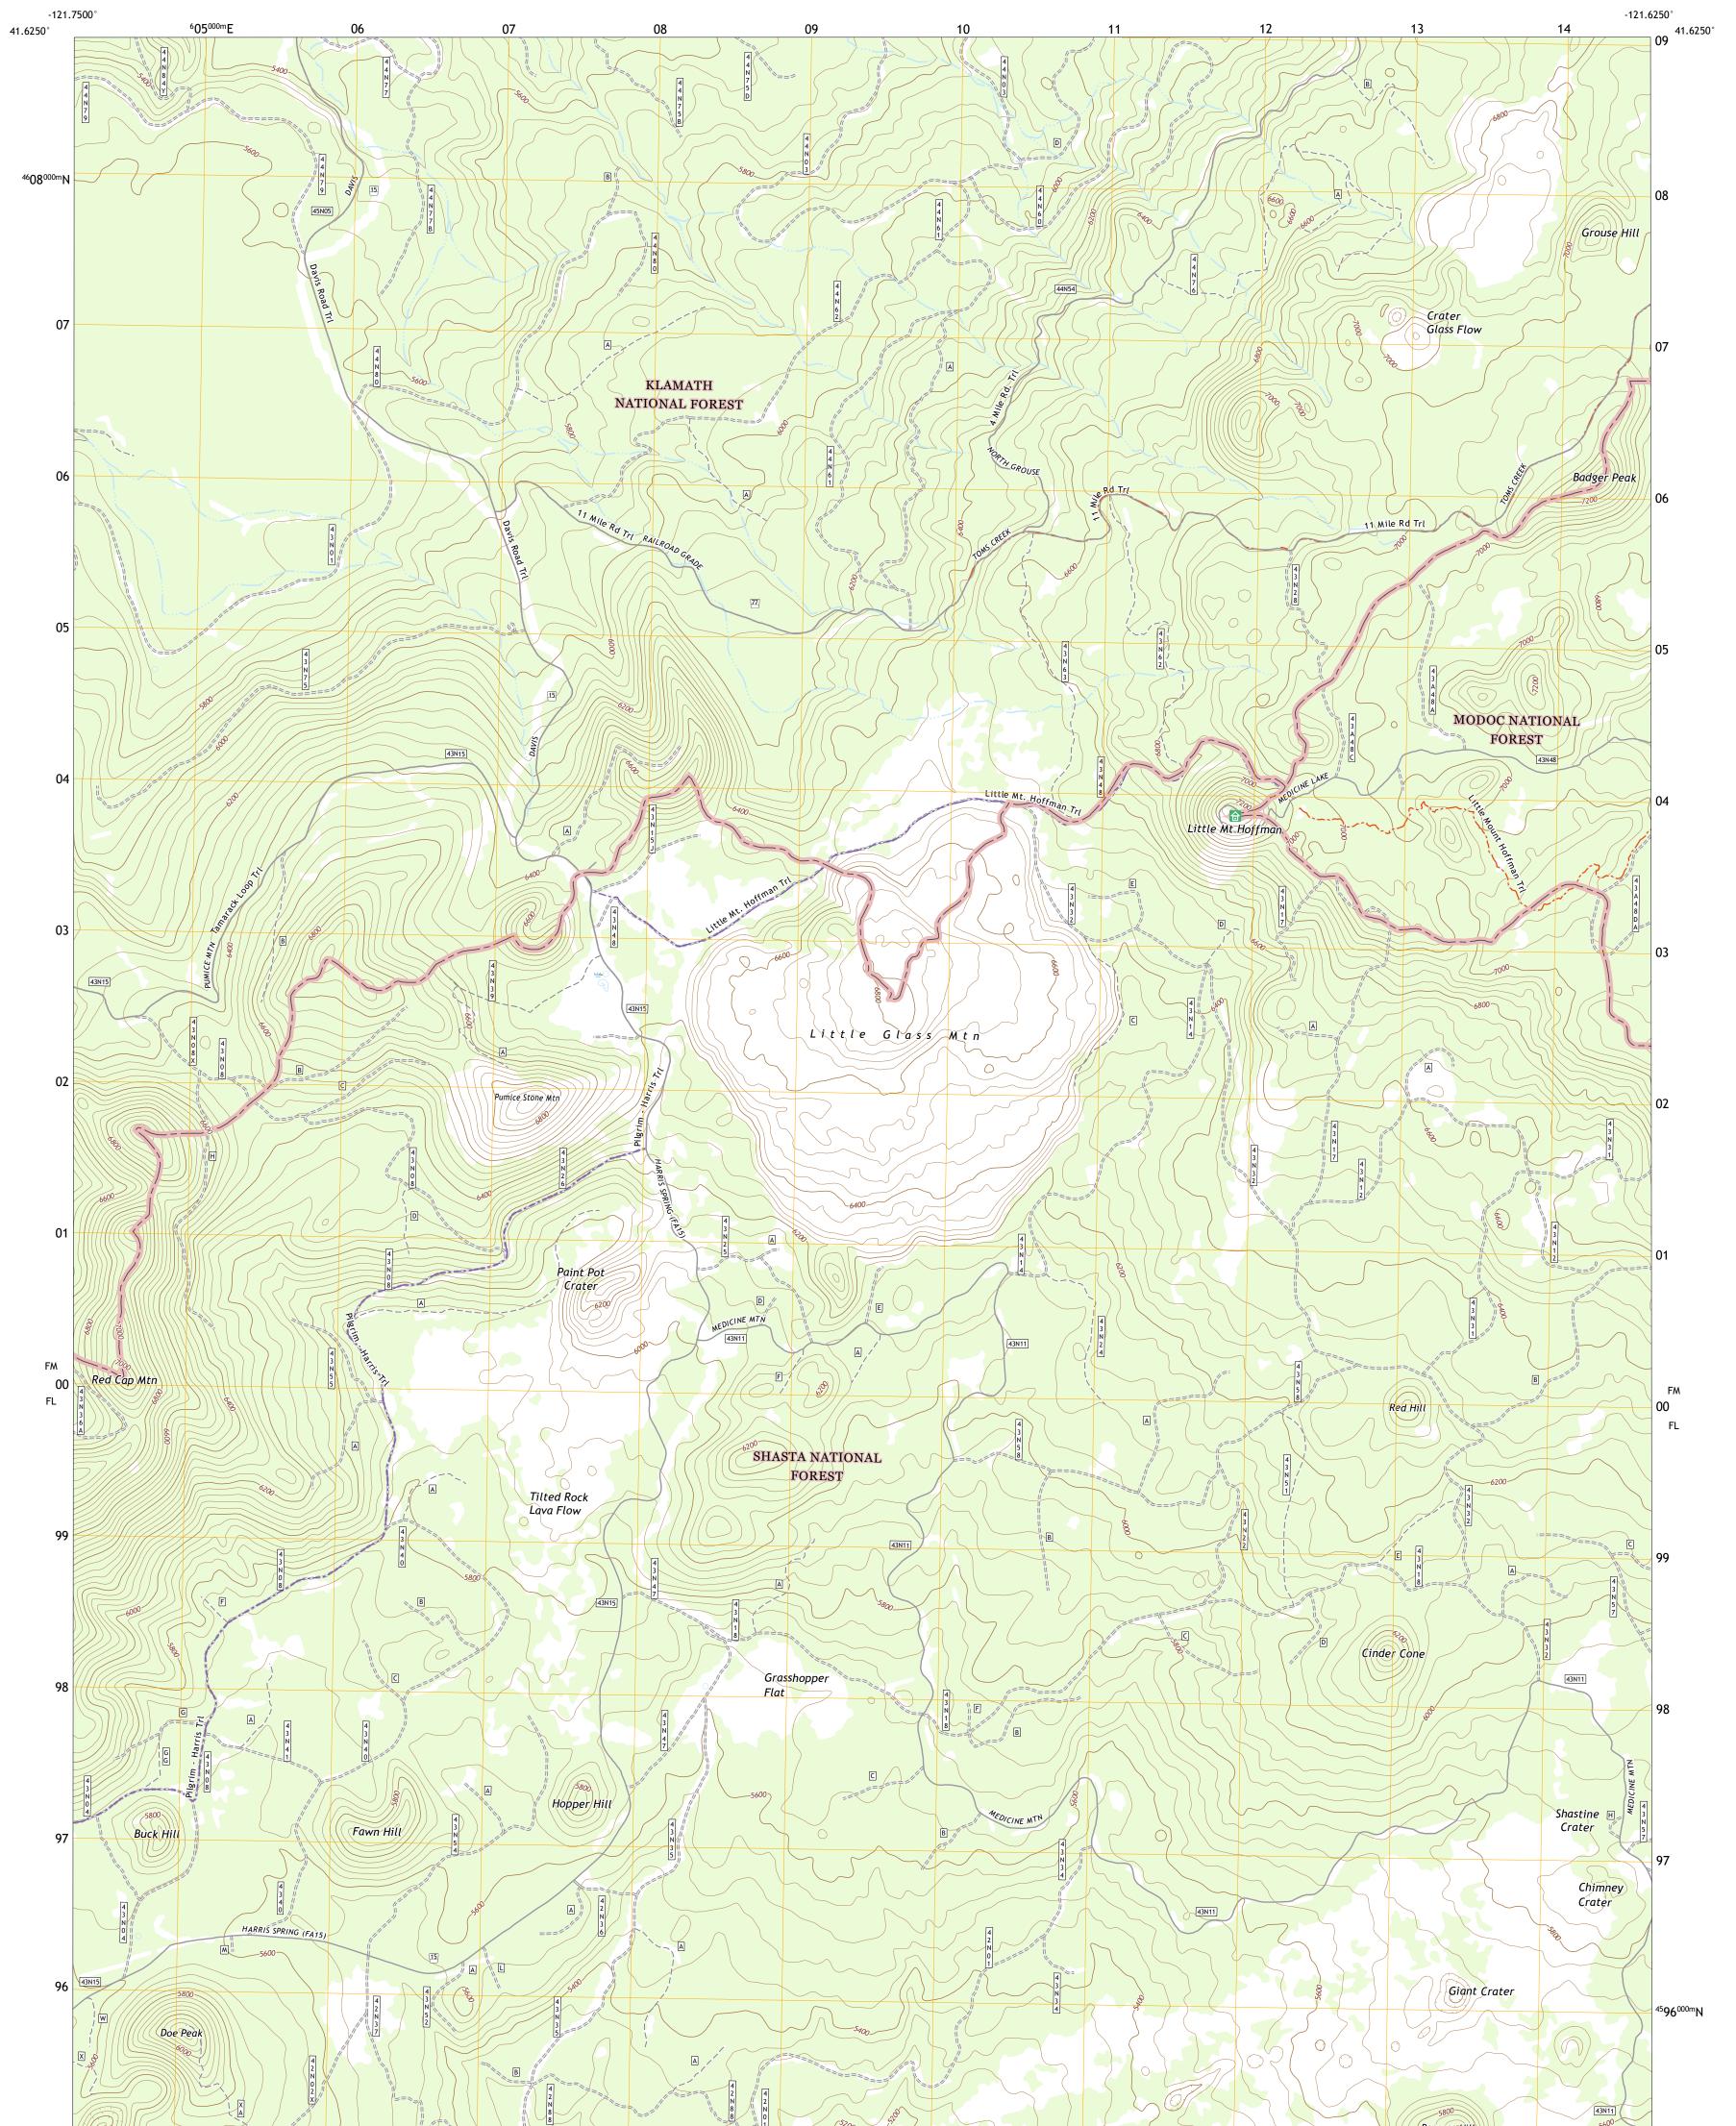

## U.S. DEPARTMENT OF THE INTERIOR U.S. GEOLOGICAL SURVEY



PORTEST SERVICE

LITTLE GLASS MOUNTAIN QUADRANGLE CALIFORNIA - SISKIYOU COUNTY 7.5-MINUTE SERIES





Produced by the United States Geological Survey North American Datum of 1983 (NAD83) World Geodetic System of 1984 (WGS84). Projection and 1 000-meter grid:Universal Transverse Mercator, Zone 10T This map is not a legal document. Boundaries may be generalized for this map scale. Private lands within government reservations may not be shown. Obtain permission before entering private lands.







Check with local Forest Service unit for current travel conditions and restrictions.

## LITTLE GLASS MOUNTAIN, CA

2021