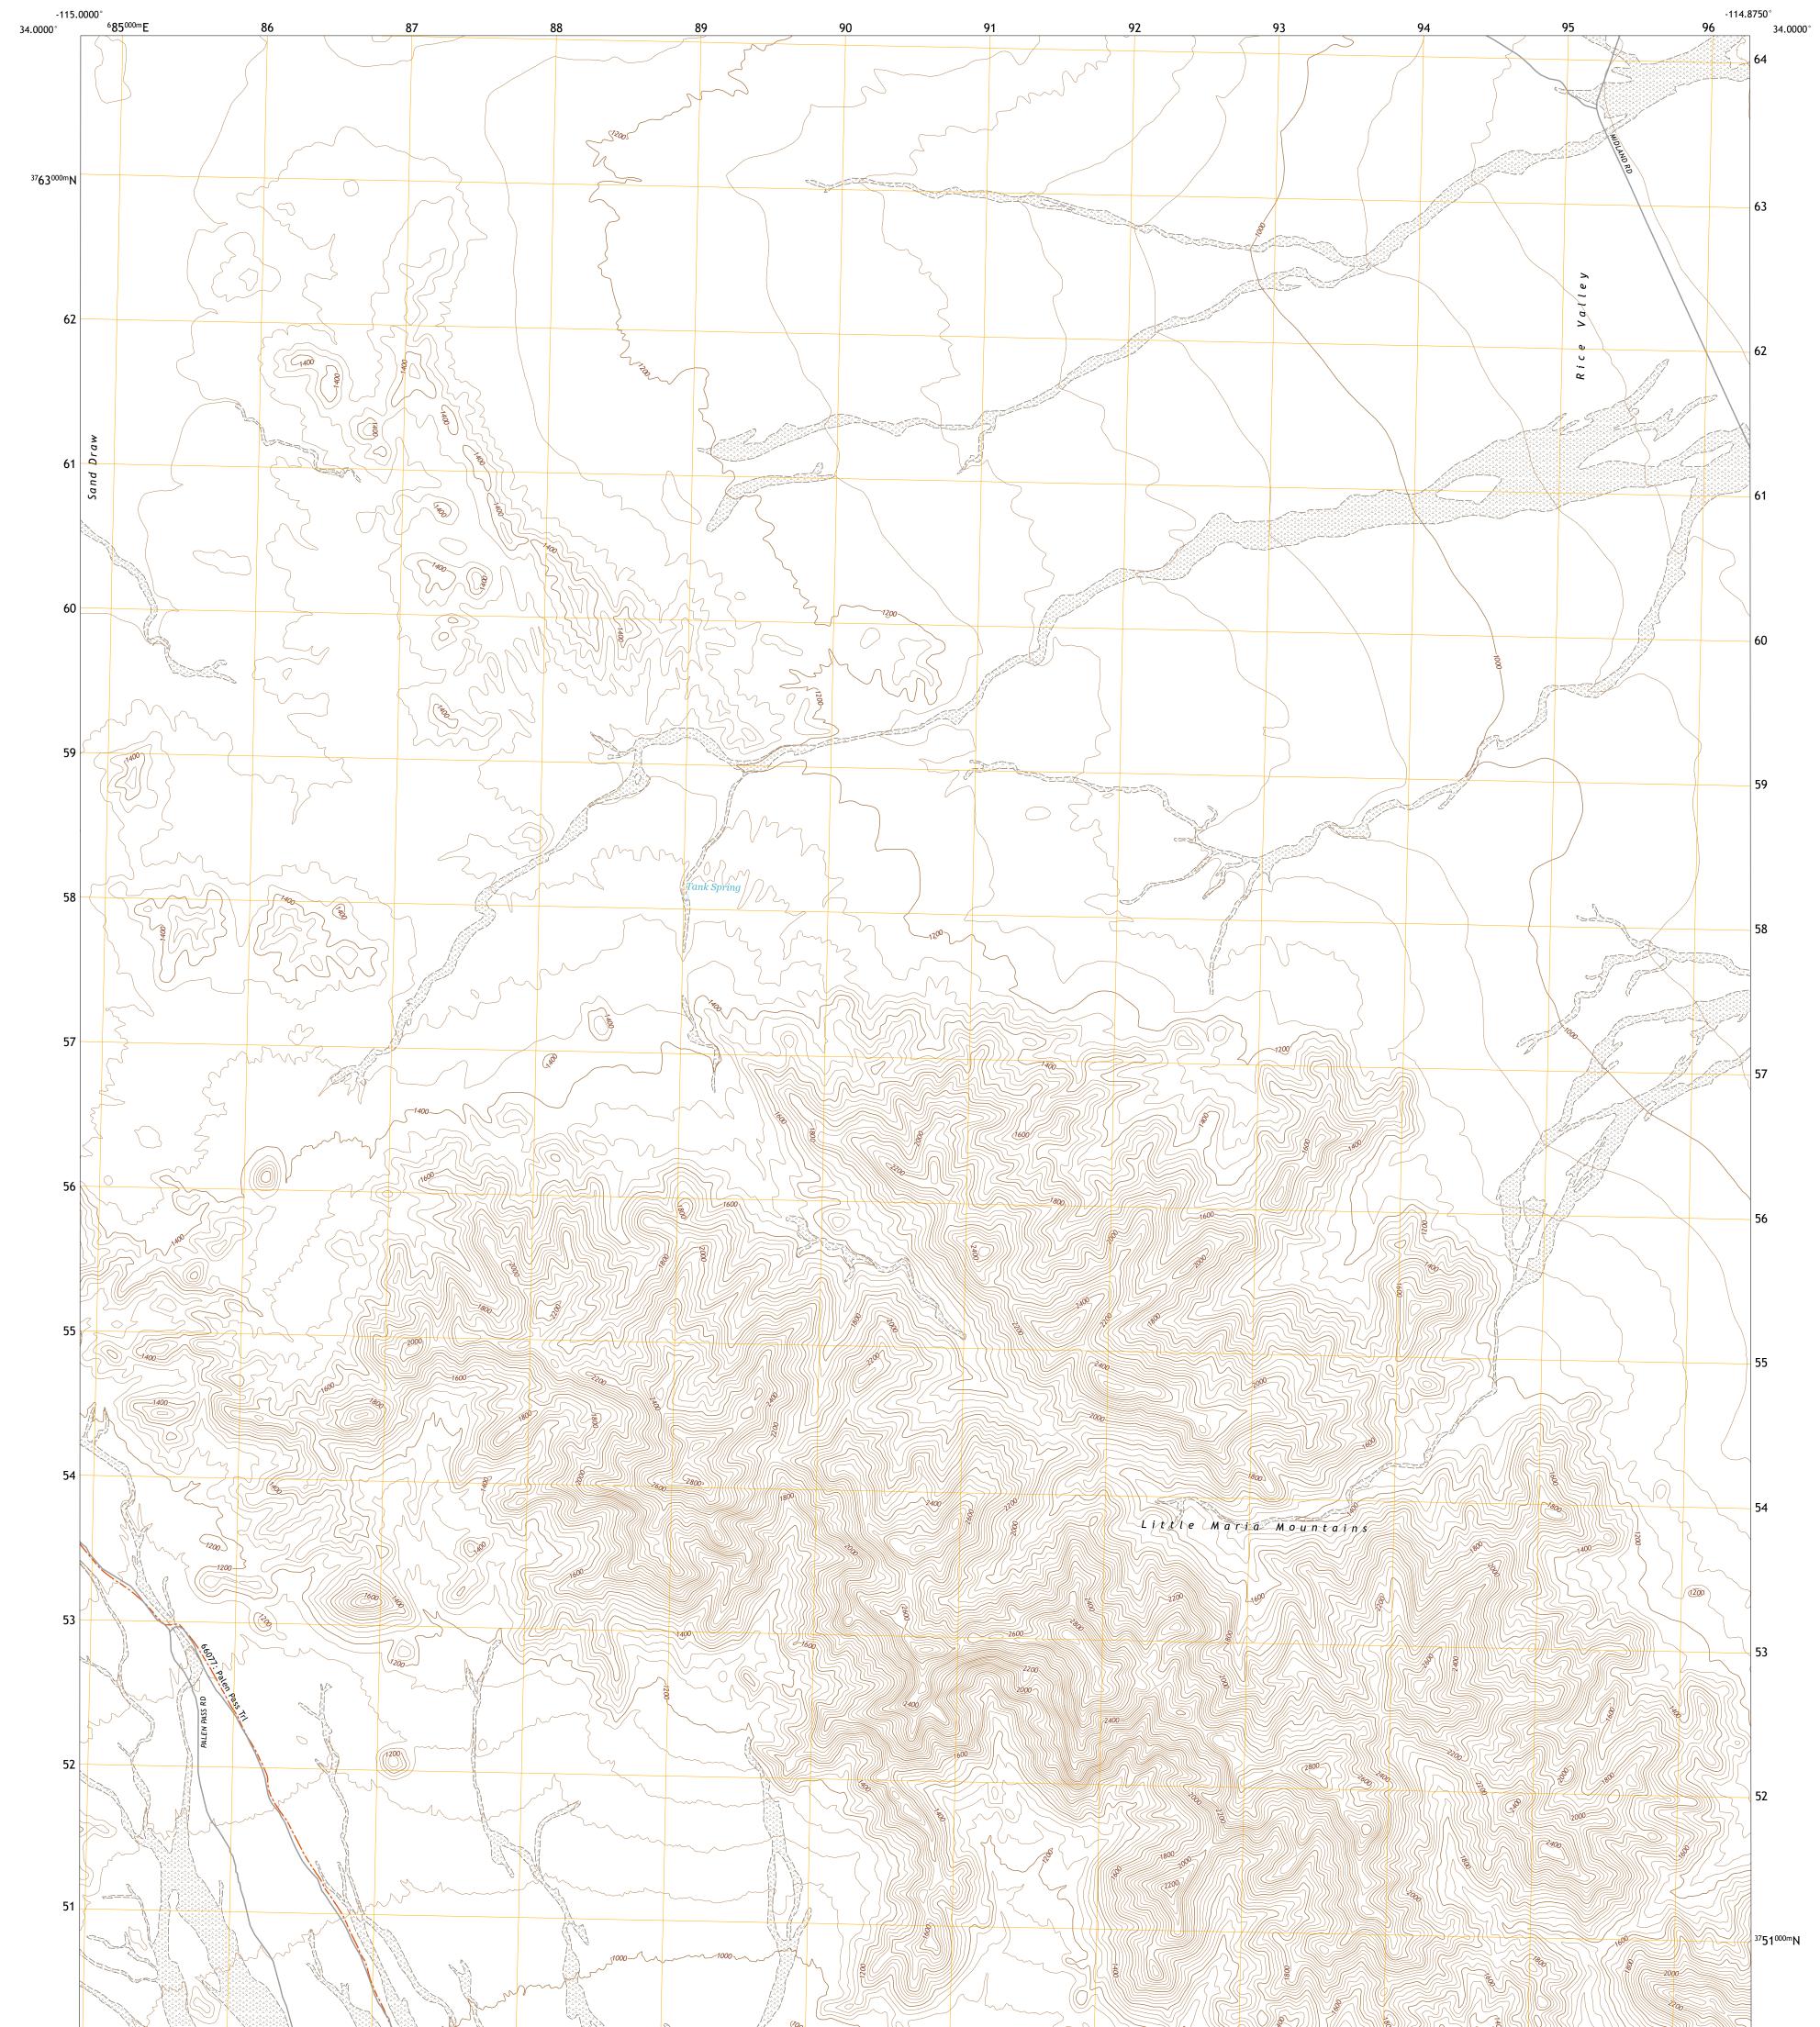

## U.S. DEPARTMENT OF THE INTERIOR U.S. GEOLOGICAL SURVEY

Produced by the United States Geological Survey North American Datum of 1983 (NAD83) World Geodetic System of 1984 (WGS84). Projection and 1 000-meter grid:Universal Transverse Mercator, Zone 11S This map is not a legal document. Boundaries may be generalized for this map scale. Private lands within government reservations may not be shown. Obtain permission before entering private lands.

Imagery......NAIP, April 2020 - April 2020 Roads......GNIS, 1995 - 2021 Hydrography......GNIS, 1995 - 2021 Hydrography......National Hydrography Dataset, 2002 - 2021 Contours.....National Elevation Dataset, 2020 Boundaries.....Multiple sources; see metadata file 2019 - 2021 Public Land Survey System.....BLM, 2020 Wetlands.....BLM, 2020