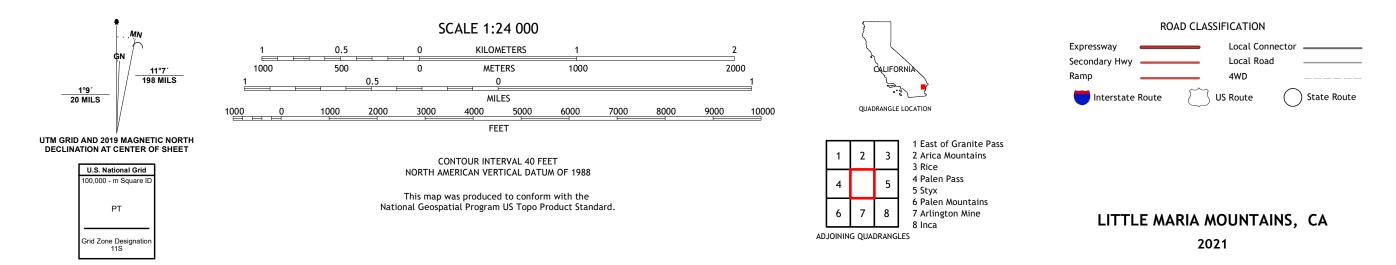

## U.S. DEPARTMENT OF THE INTERIOR U.S. GEOLOGICAL SURVEY

Produced by the United States Geological Survey North American Datum of 1983 (NAD83) World Geodetic System of 1984 (WGS84). Projection and 1 000-meter grid:Universal Transverse Mercator, Zone 11S This map is not a legal document. Boundaries may be generalized for this map scale. Private lands within government reservations may not be shown. Obtain permission before entering private lands.