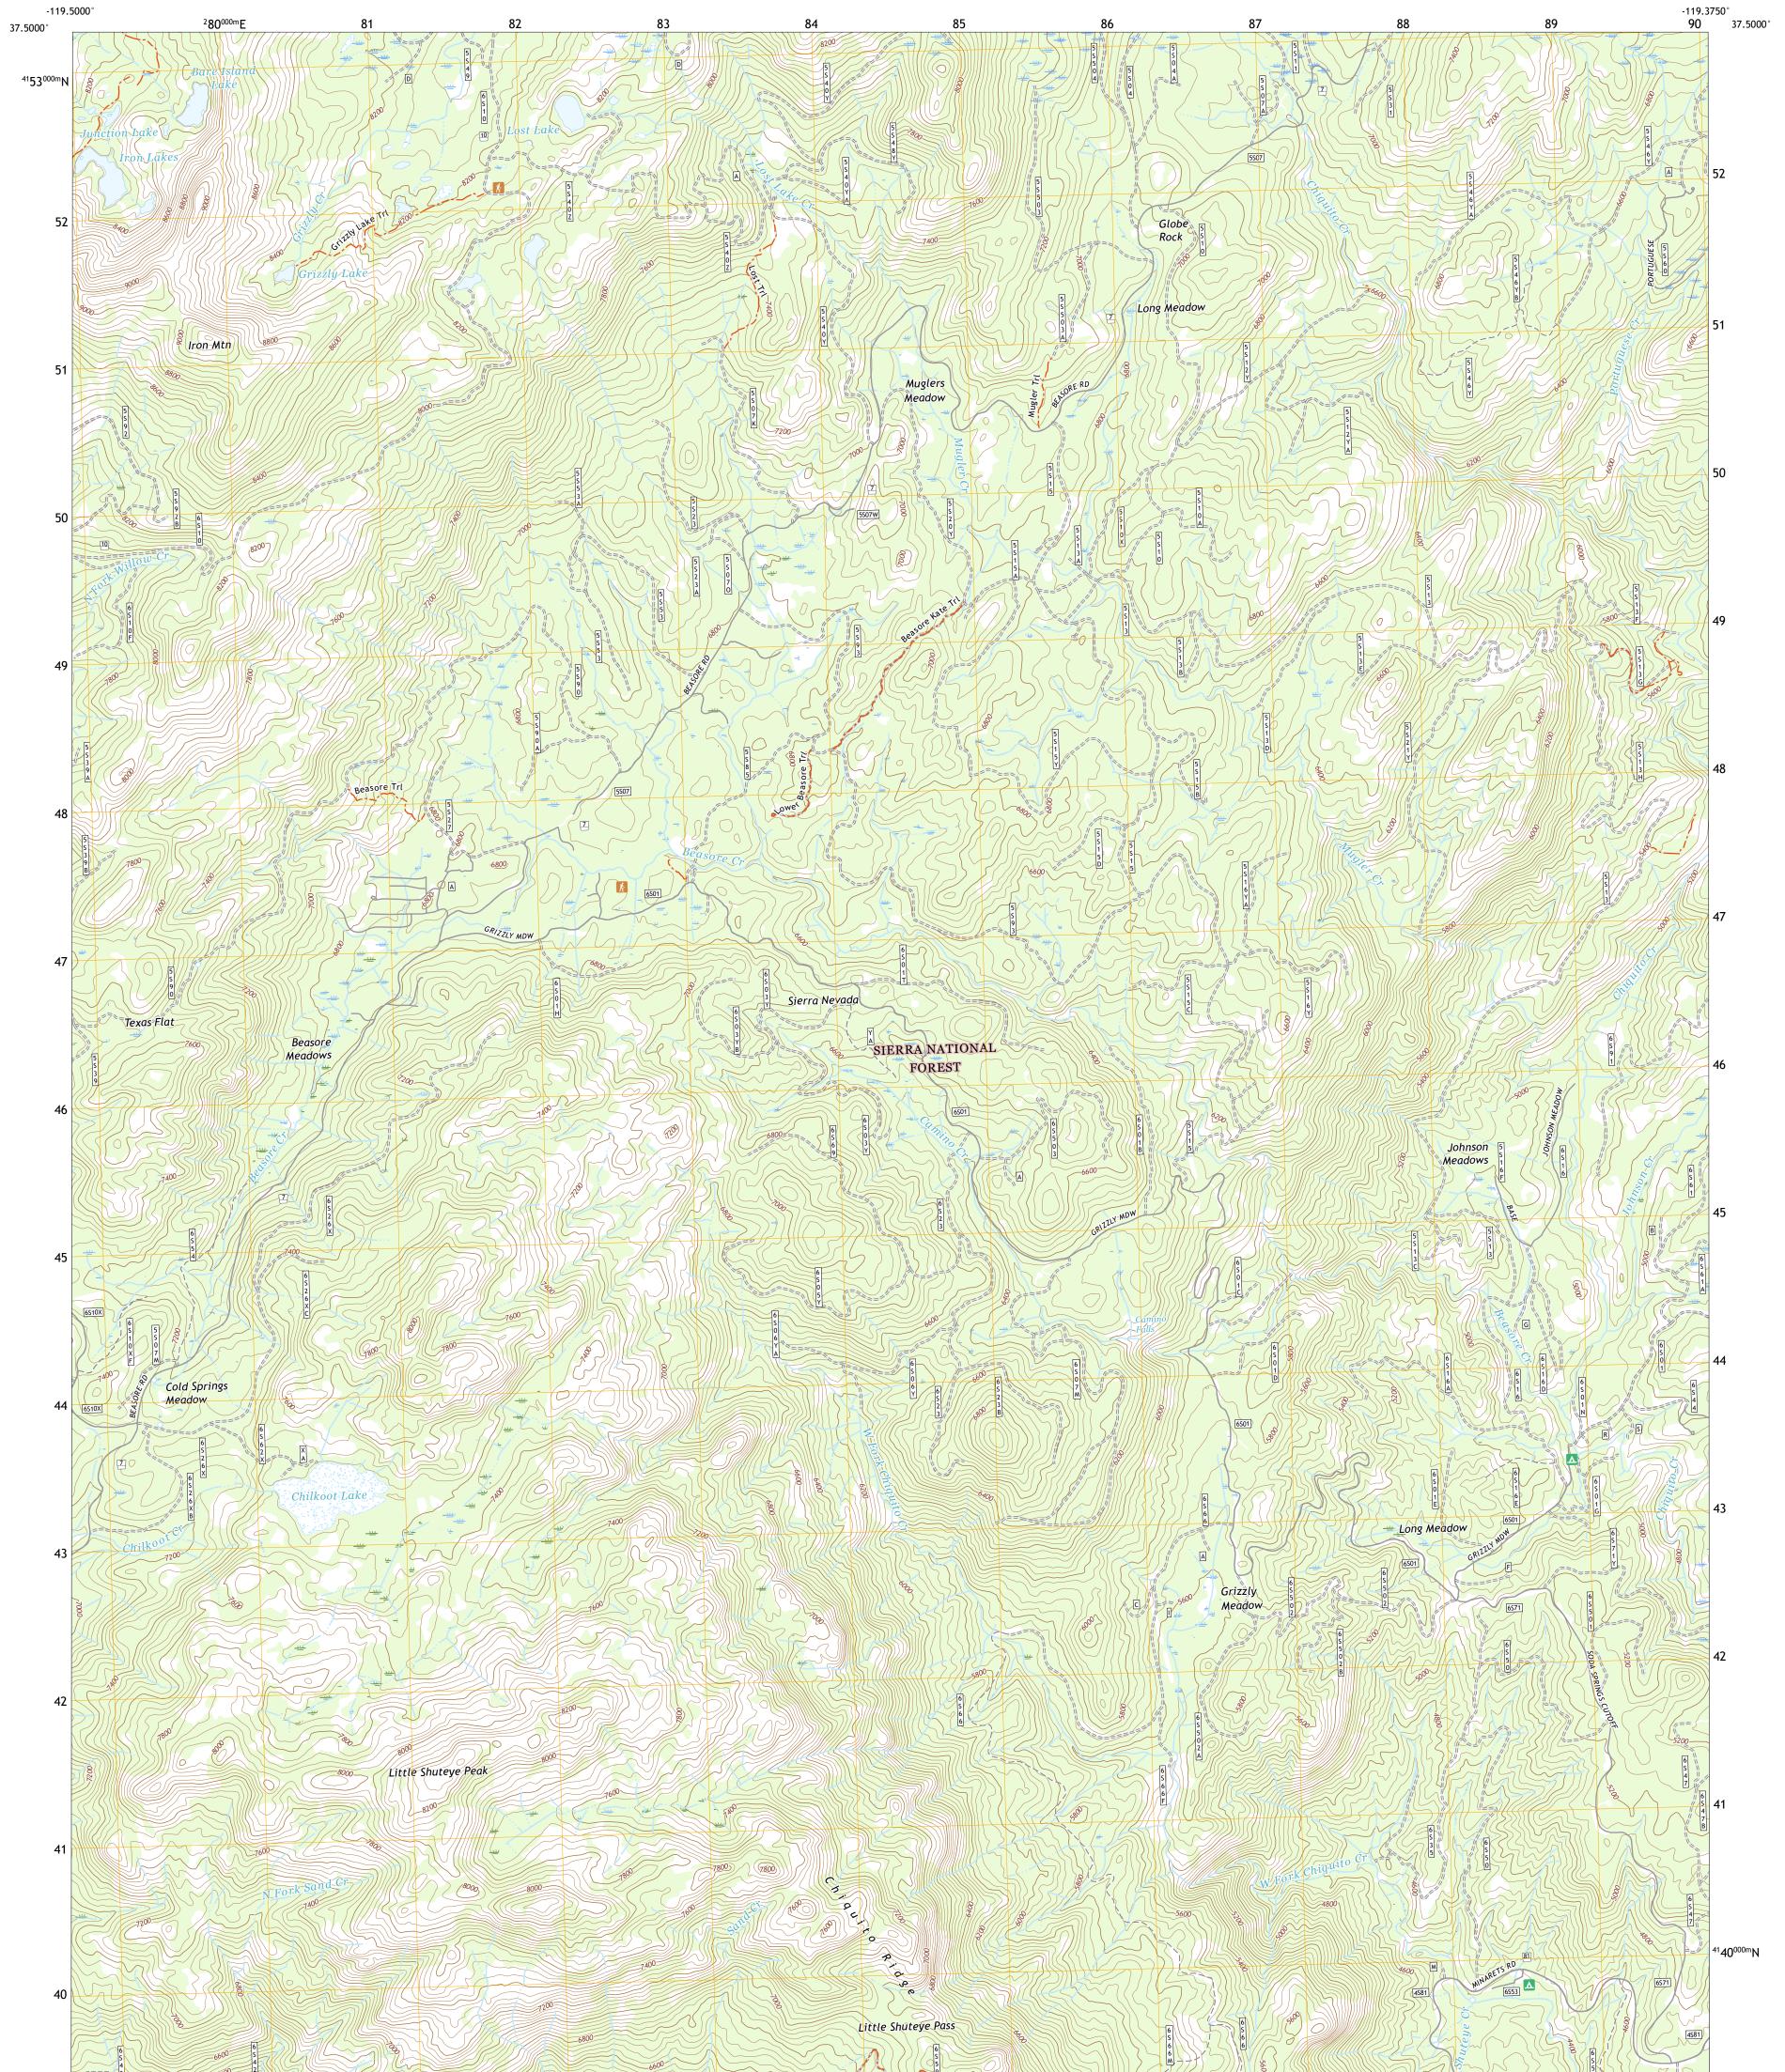

USEST SEPARCE USEST SEPARCE

LITTLE SHUTEYE PEAK QUADRANGLE CALIFORNIA - MADERA COUNTY 7.5-MINUTE SERIES

Produced by the United States Geological Survey North American Datum of 1983 (NAD83) World Geodetic System of 1984 (WGS84). Projection and 1 000-meter grid:Universal Transverse Mercator, Zone 11S This map is not a legal document. Boundaries may be generalized for this map scale. Private lands within government reservations may not be shown. Obtain permission before entering private lands.

Imagery......NAIP, August 2020 - August 2020 Roads......U.S. Census Bureau, 2016 Roads within US Forest Service Lands.......FSTopo Data with limited Forest Service updates, 2018 Names.......GNIS, 1981 - 2021 Hydrography......National Hydrography Dataset, 2002 - 2020 Contours......National Elevation Dataset, 2021 Boundaries......Multiple sources; see metadata file 2017 - 2021 Public Land Survey System......BLM, 2020 Wetlands......BLM, 2020

ROAD CLASSIFICATION

Local Connector

Local Road

4WD

Route

US Route

Check with local Forest Service unit for current travel conditions and restrictions.

LITTLE SHUTEYE PEAK, CA