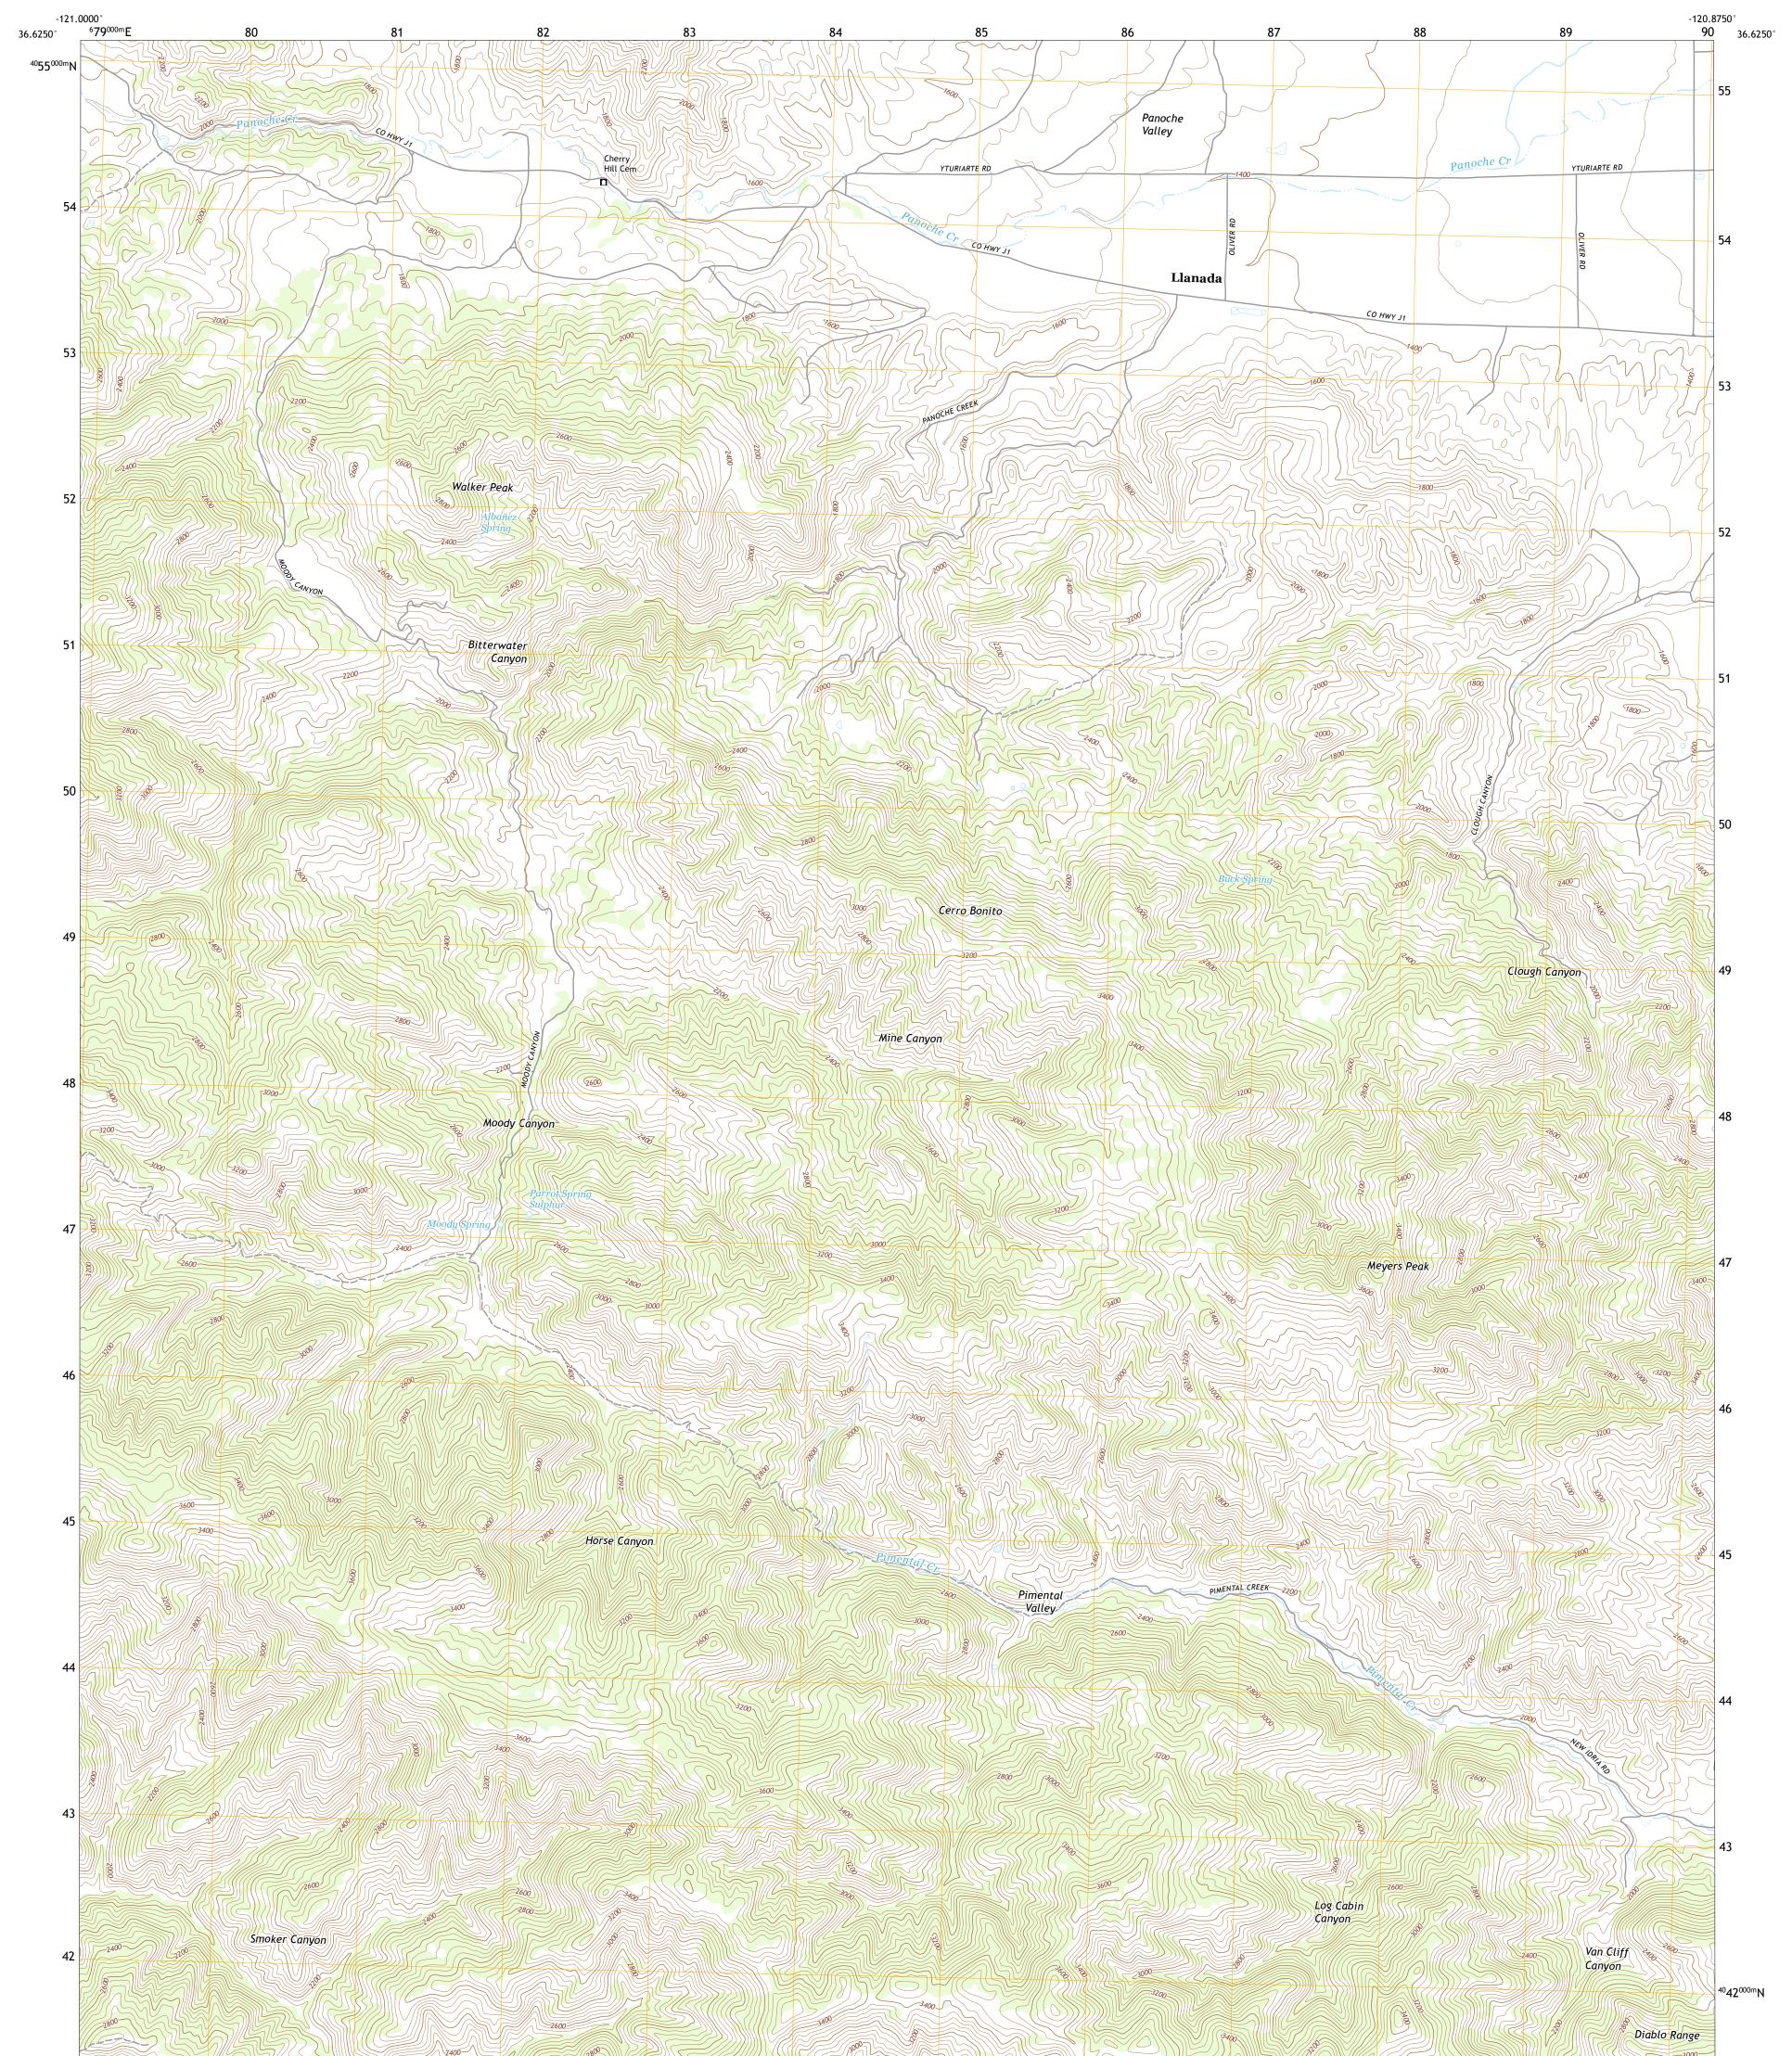

## The National Map US Topo

Produced by the United States Geological Survey North American Datum of 1983 (NAD83) World Geodetic System of 1984 (WGS84). Projection and 1 000-meter grid:Universal Transverse Mercator, Zone 10S This map is not a legal document. Boundaries may be generalized for this map scale. Private lands within government reservations may not be shown. Obtain permission before entering private lands.

Imagery......NAIP, May 2016 - October 2016 Roads......ORIS, 1981 - 2018 Hydrography......GNIS, 1981 - 2018 Contours.....National Hydrography Dataset, 2005 - 2018 Contours.....National Elevation Dataset, 2005 Boundaries.....Multiple sources; see metadata file 2016 - 2017 Public Land Survey System......BLM, 2018 Wetlands......BLM, 2018