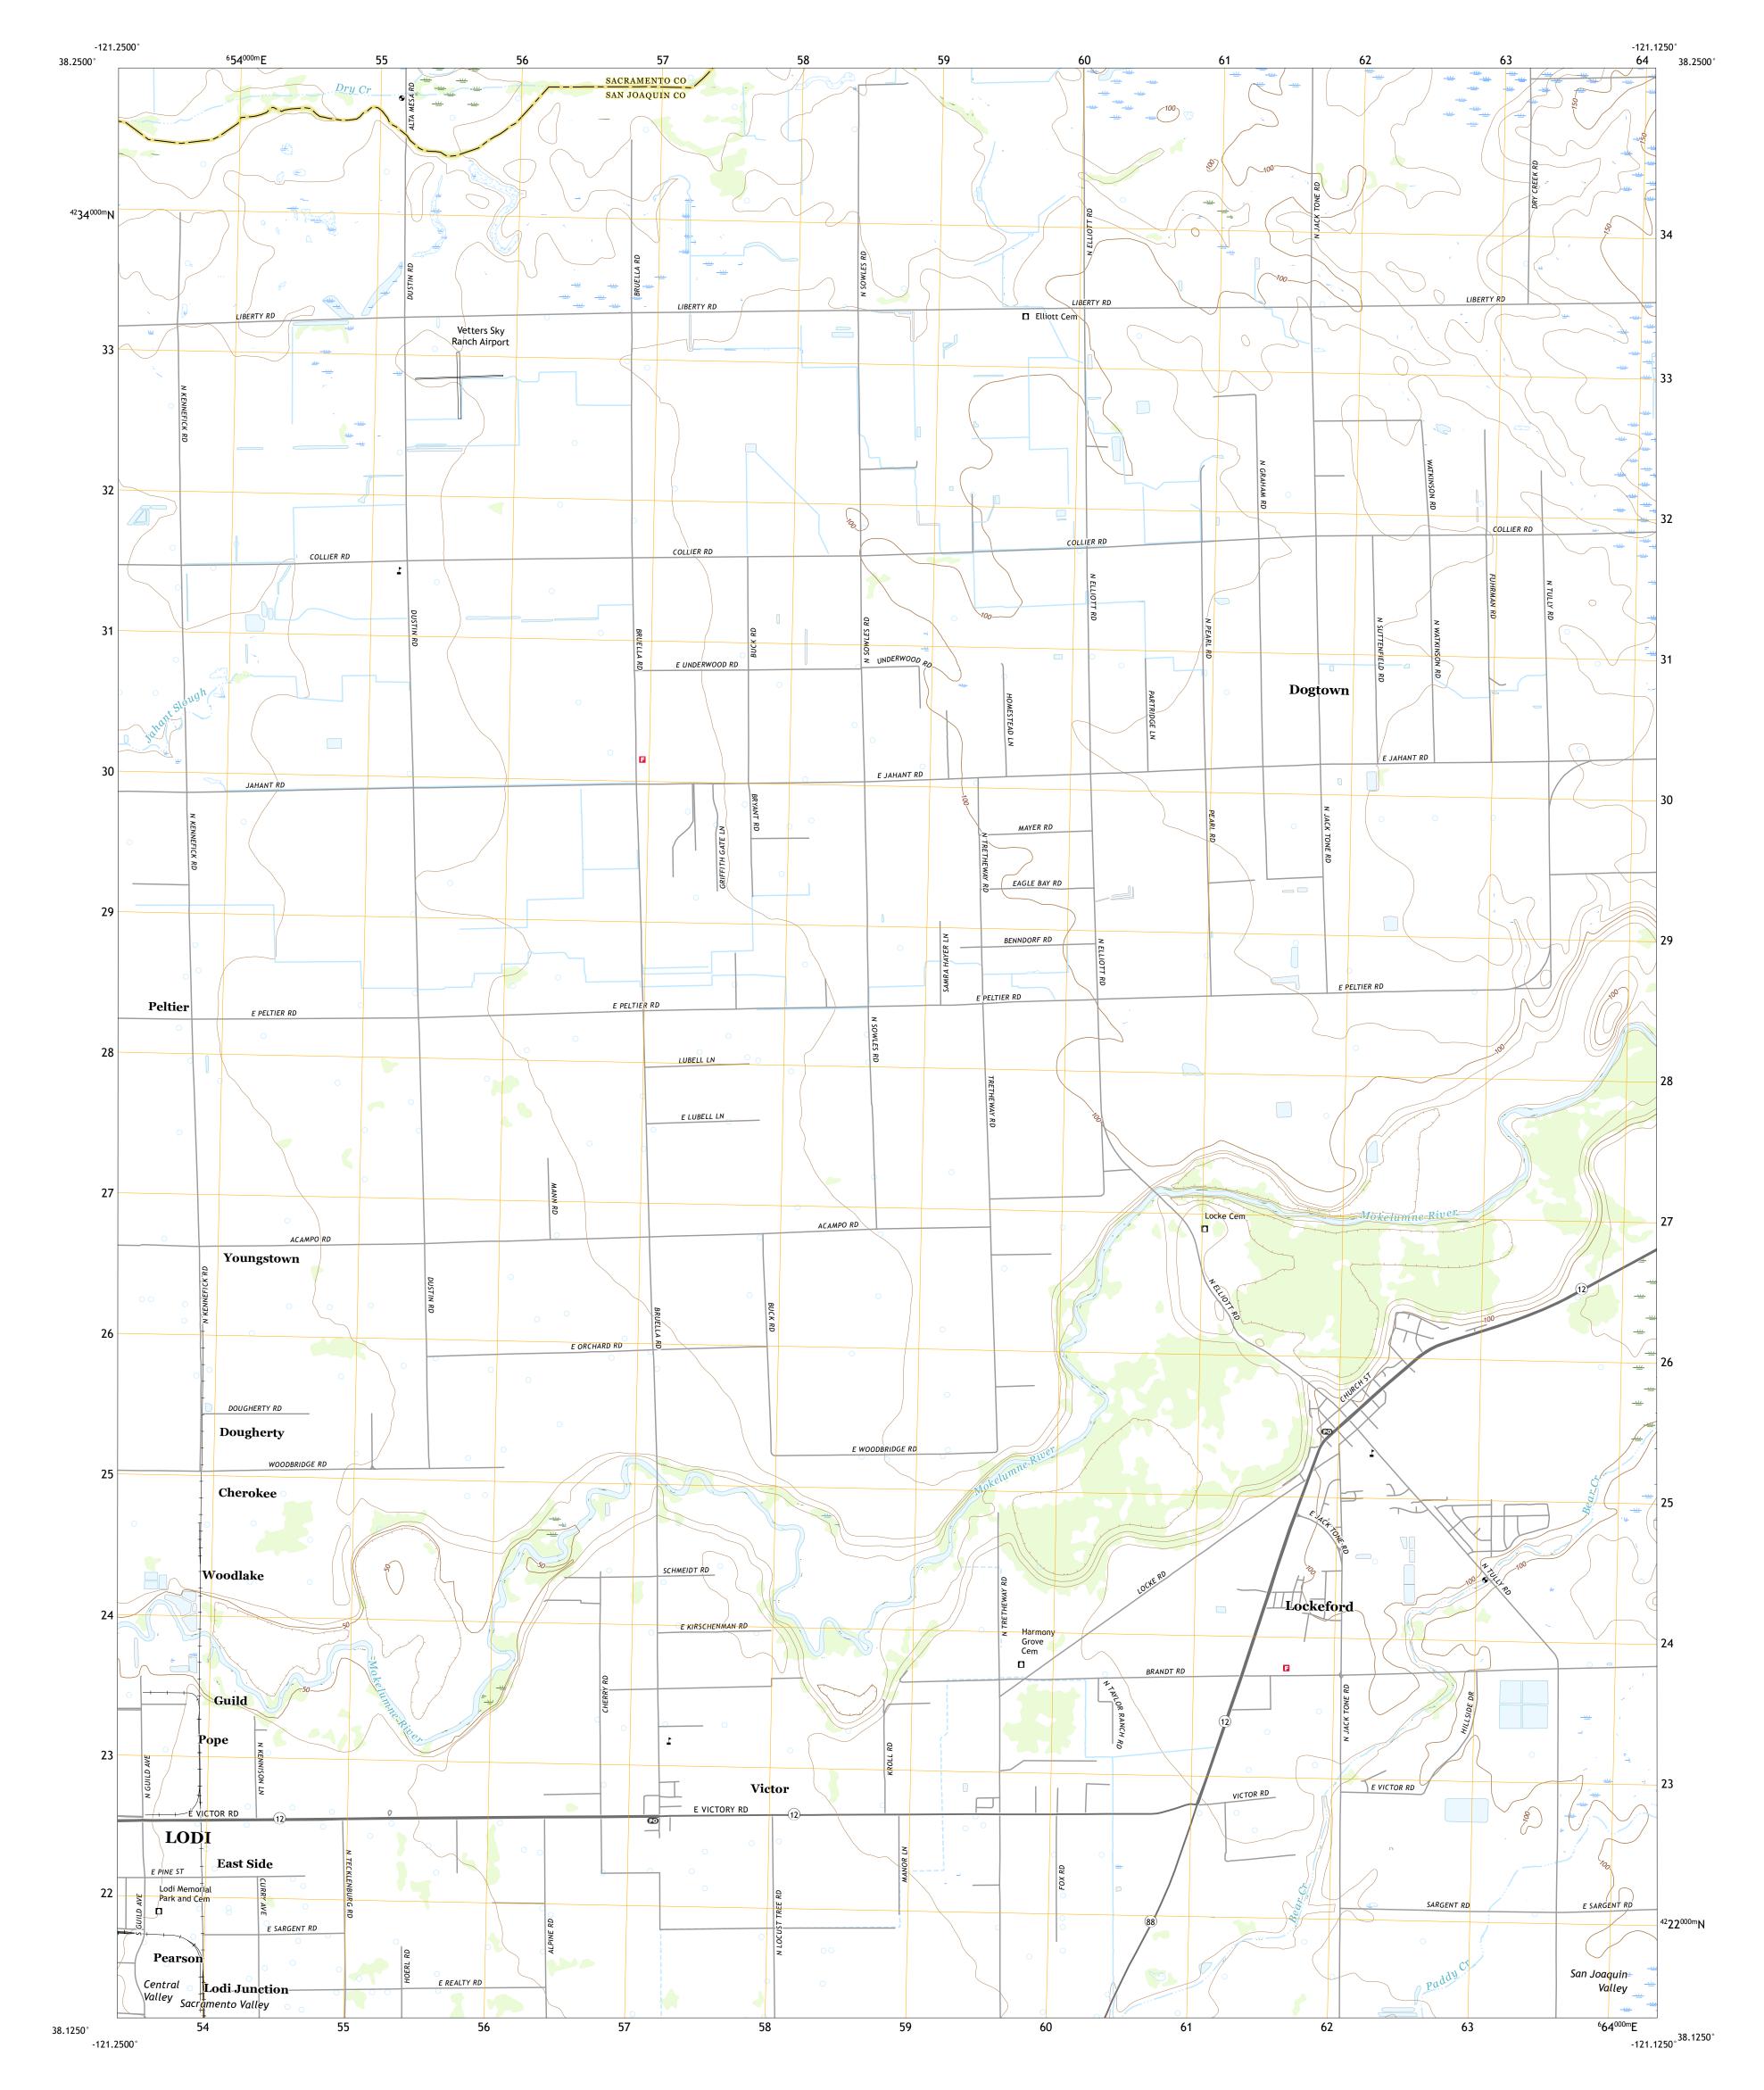

## U.S. DEPARTMENT OF THE INTERIOR U.S. GEOLOGICAL SURVEY

LOCKEFORD QUADRANGLE CALIFORNIA 7.5-MINUTE SERIES

Produced by the United States Geological Survey North American Datum of 1983 (NAD83) World Geodetic System of 1984 (WGS84). Projection and 1 000-meter grid:Universal Transverse Mercator, Zone 10S This map is not a legal document. Boundaries may be generalized for this map scale. Private lands within government reservations may not be shown. Obtain permission before entering private lands.

ROAD CLASSIFICATION Expressway Local Connector \_\_\_\_ Local Road Secondary Hwy \_\_\_\_\_ Ramp 4WD US Route State Route lnterstate Route

LOCKEFORD, CA

2021