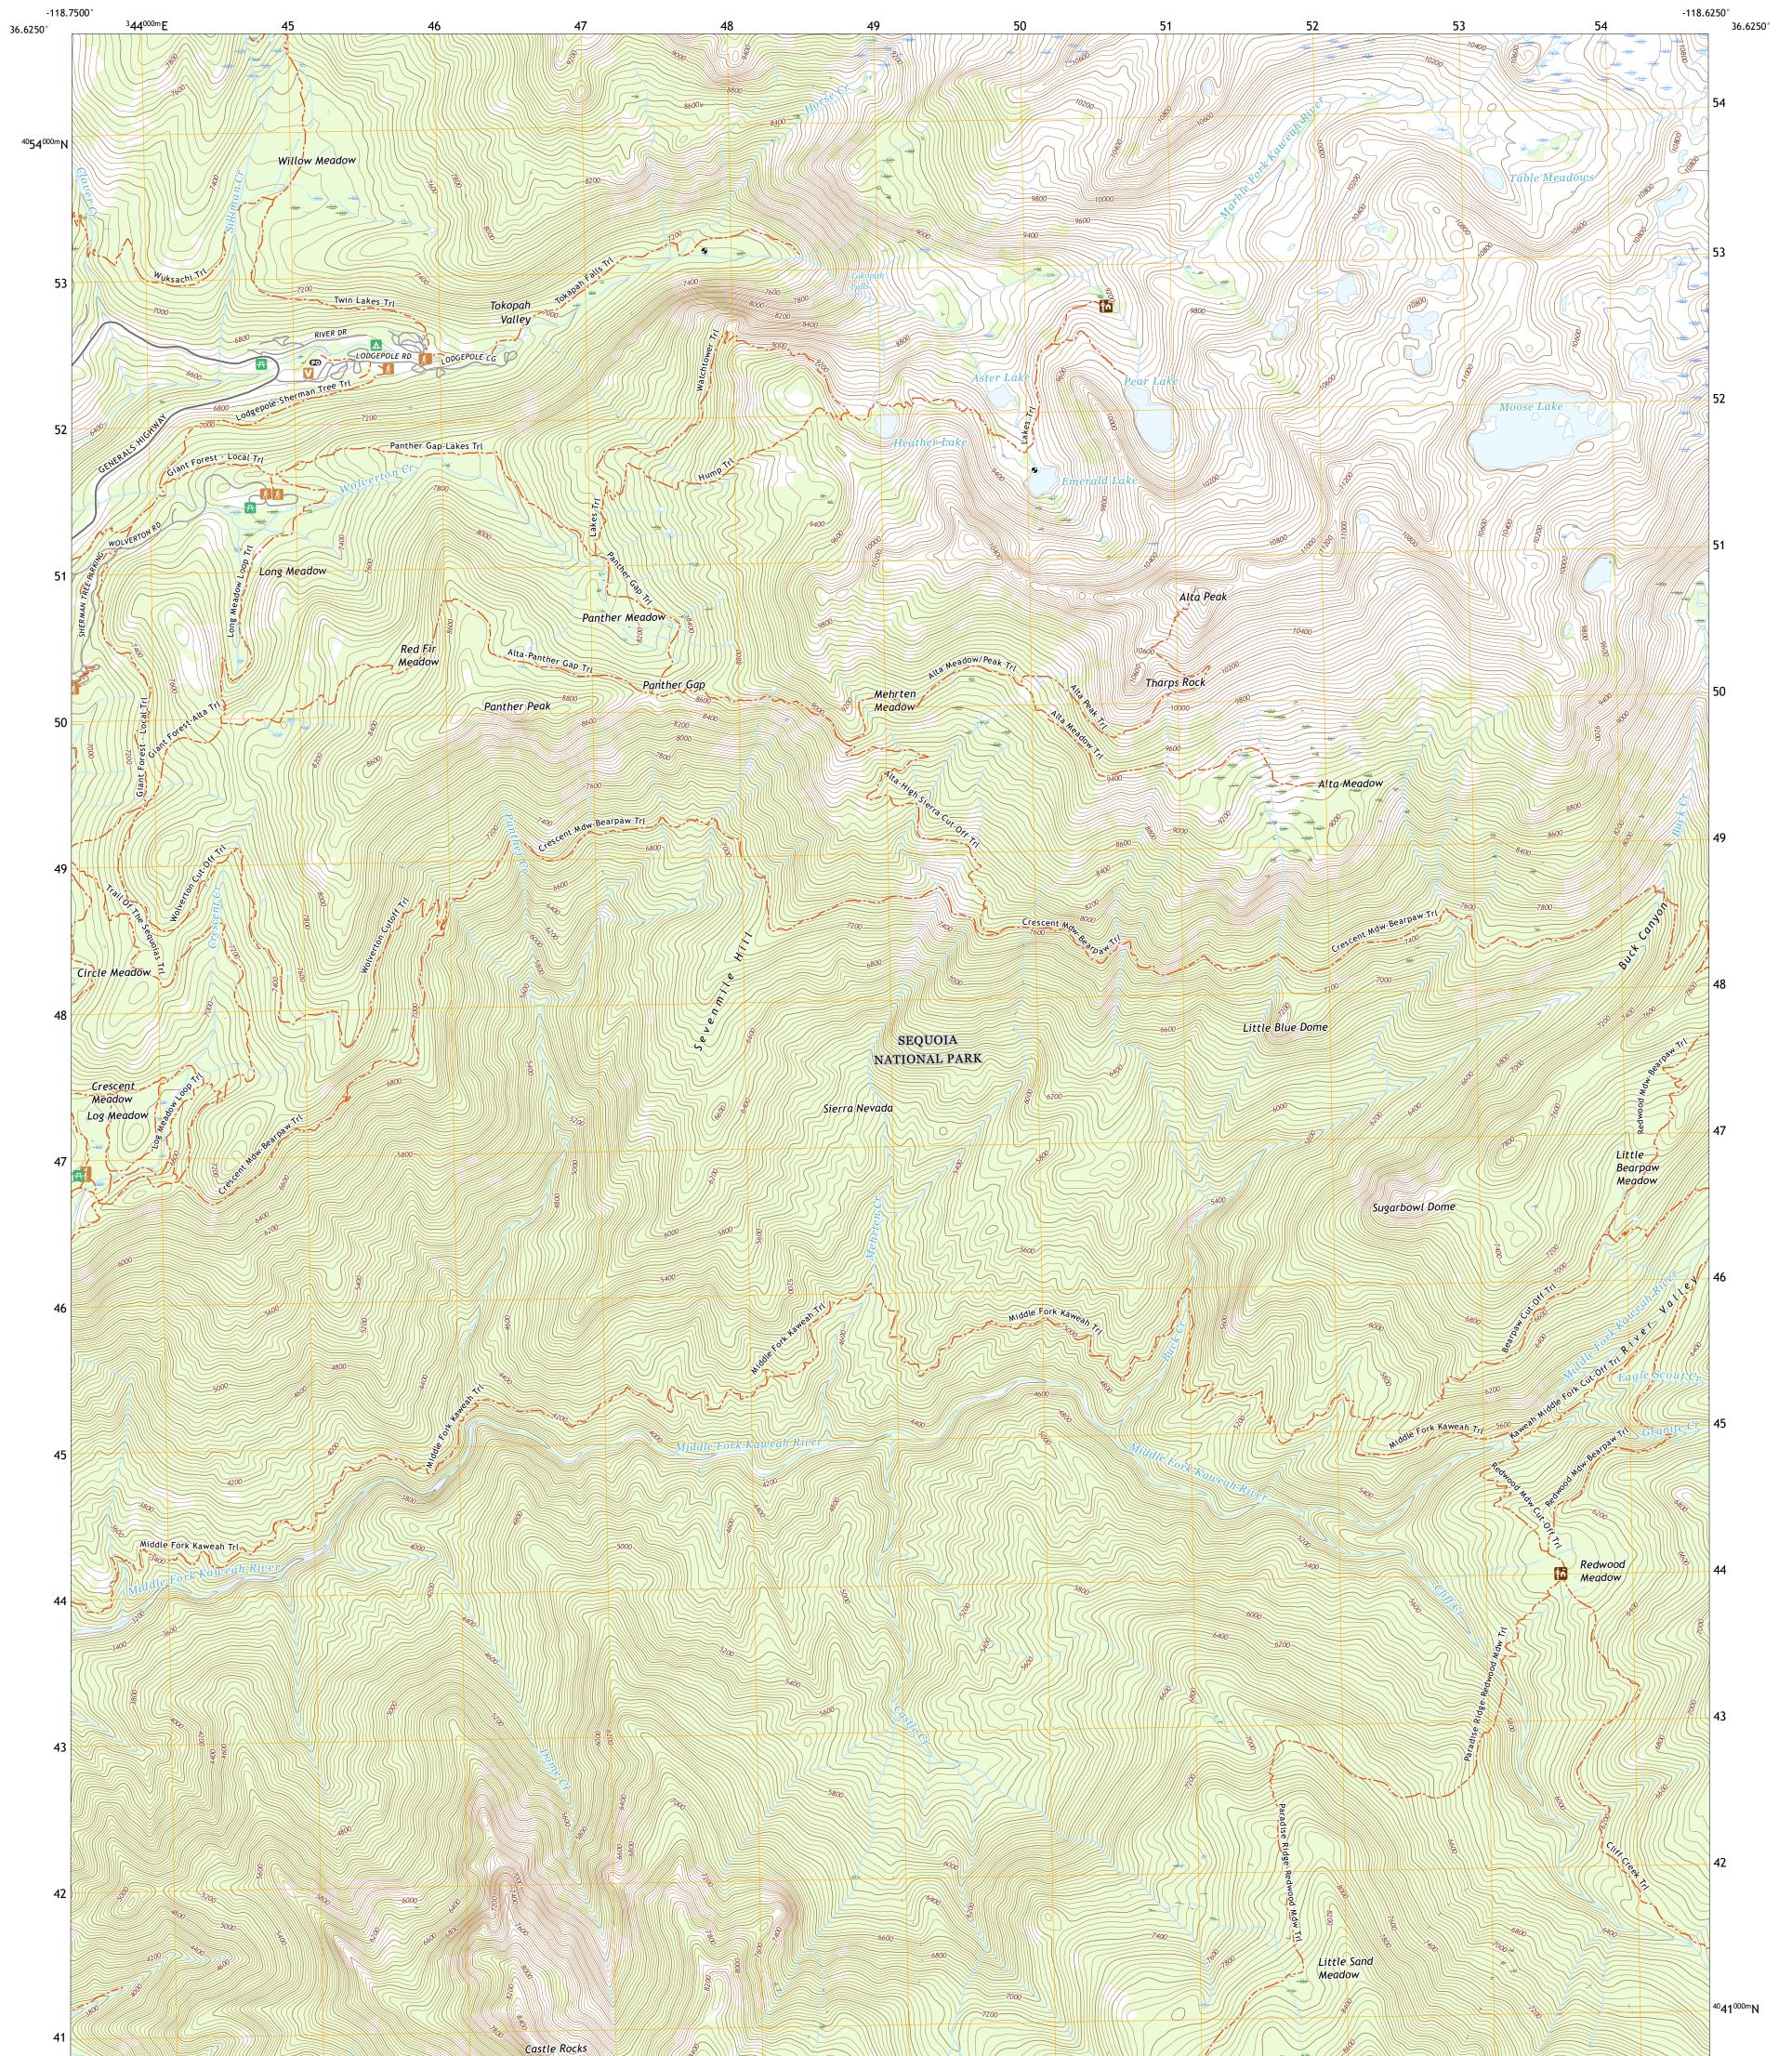

## U.S. DEPARTMENT OF THE INTERIOR U.S. GEOLOGICAL SURVEY

LODGEPOLE QUADRANGLE CALIFORNIA - TULARE COUNTY 7.5-MINUTE SERIES

**Produced by the United States Geological Survey** North American Datum of 1983 (NAD83) World Geodetic System of 1984 (WGS84). Projection and 1 000-meter grid:Universal Transverse Mercator, Zone 11S This map is not a legal document. Boundaries may be generalized for this map scale. Private lands within government reservations may not be shown. Obtain permission before entering private lands.

Imagery......NAIP, August 2020 - August 2020 Roads......GNIS, 1981 - 2017 Hydrography......GNIS, 1981 - 2017 Hydrography......National Hydrography Dataset, 2001 - 2020 Contours.....National Elevation Dataset, 2001 Boundaries.....Multiple sources; see metadata file 2019 - 2021 Public Land Survey System......BLM, 2020 Wetlands......BLM, 2020