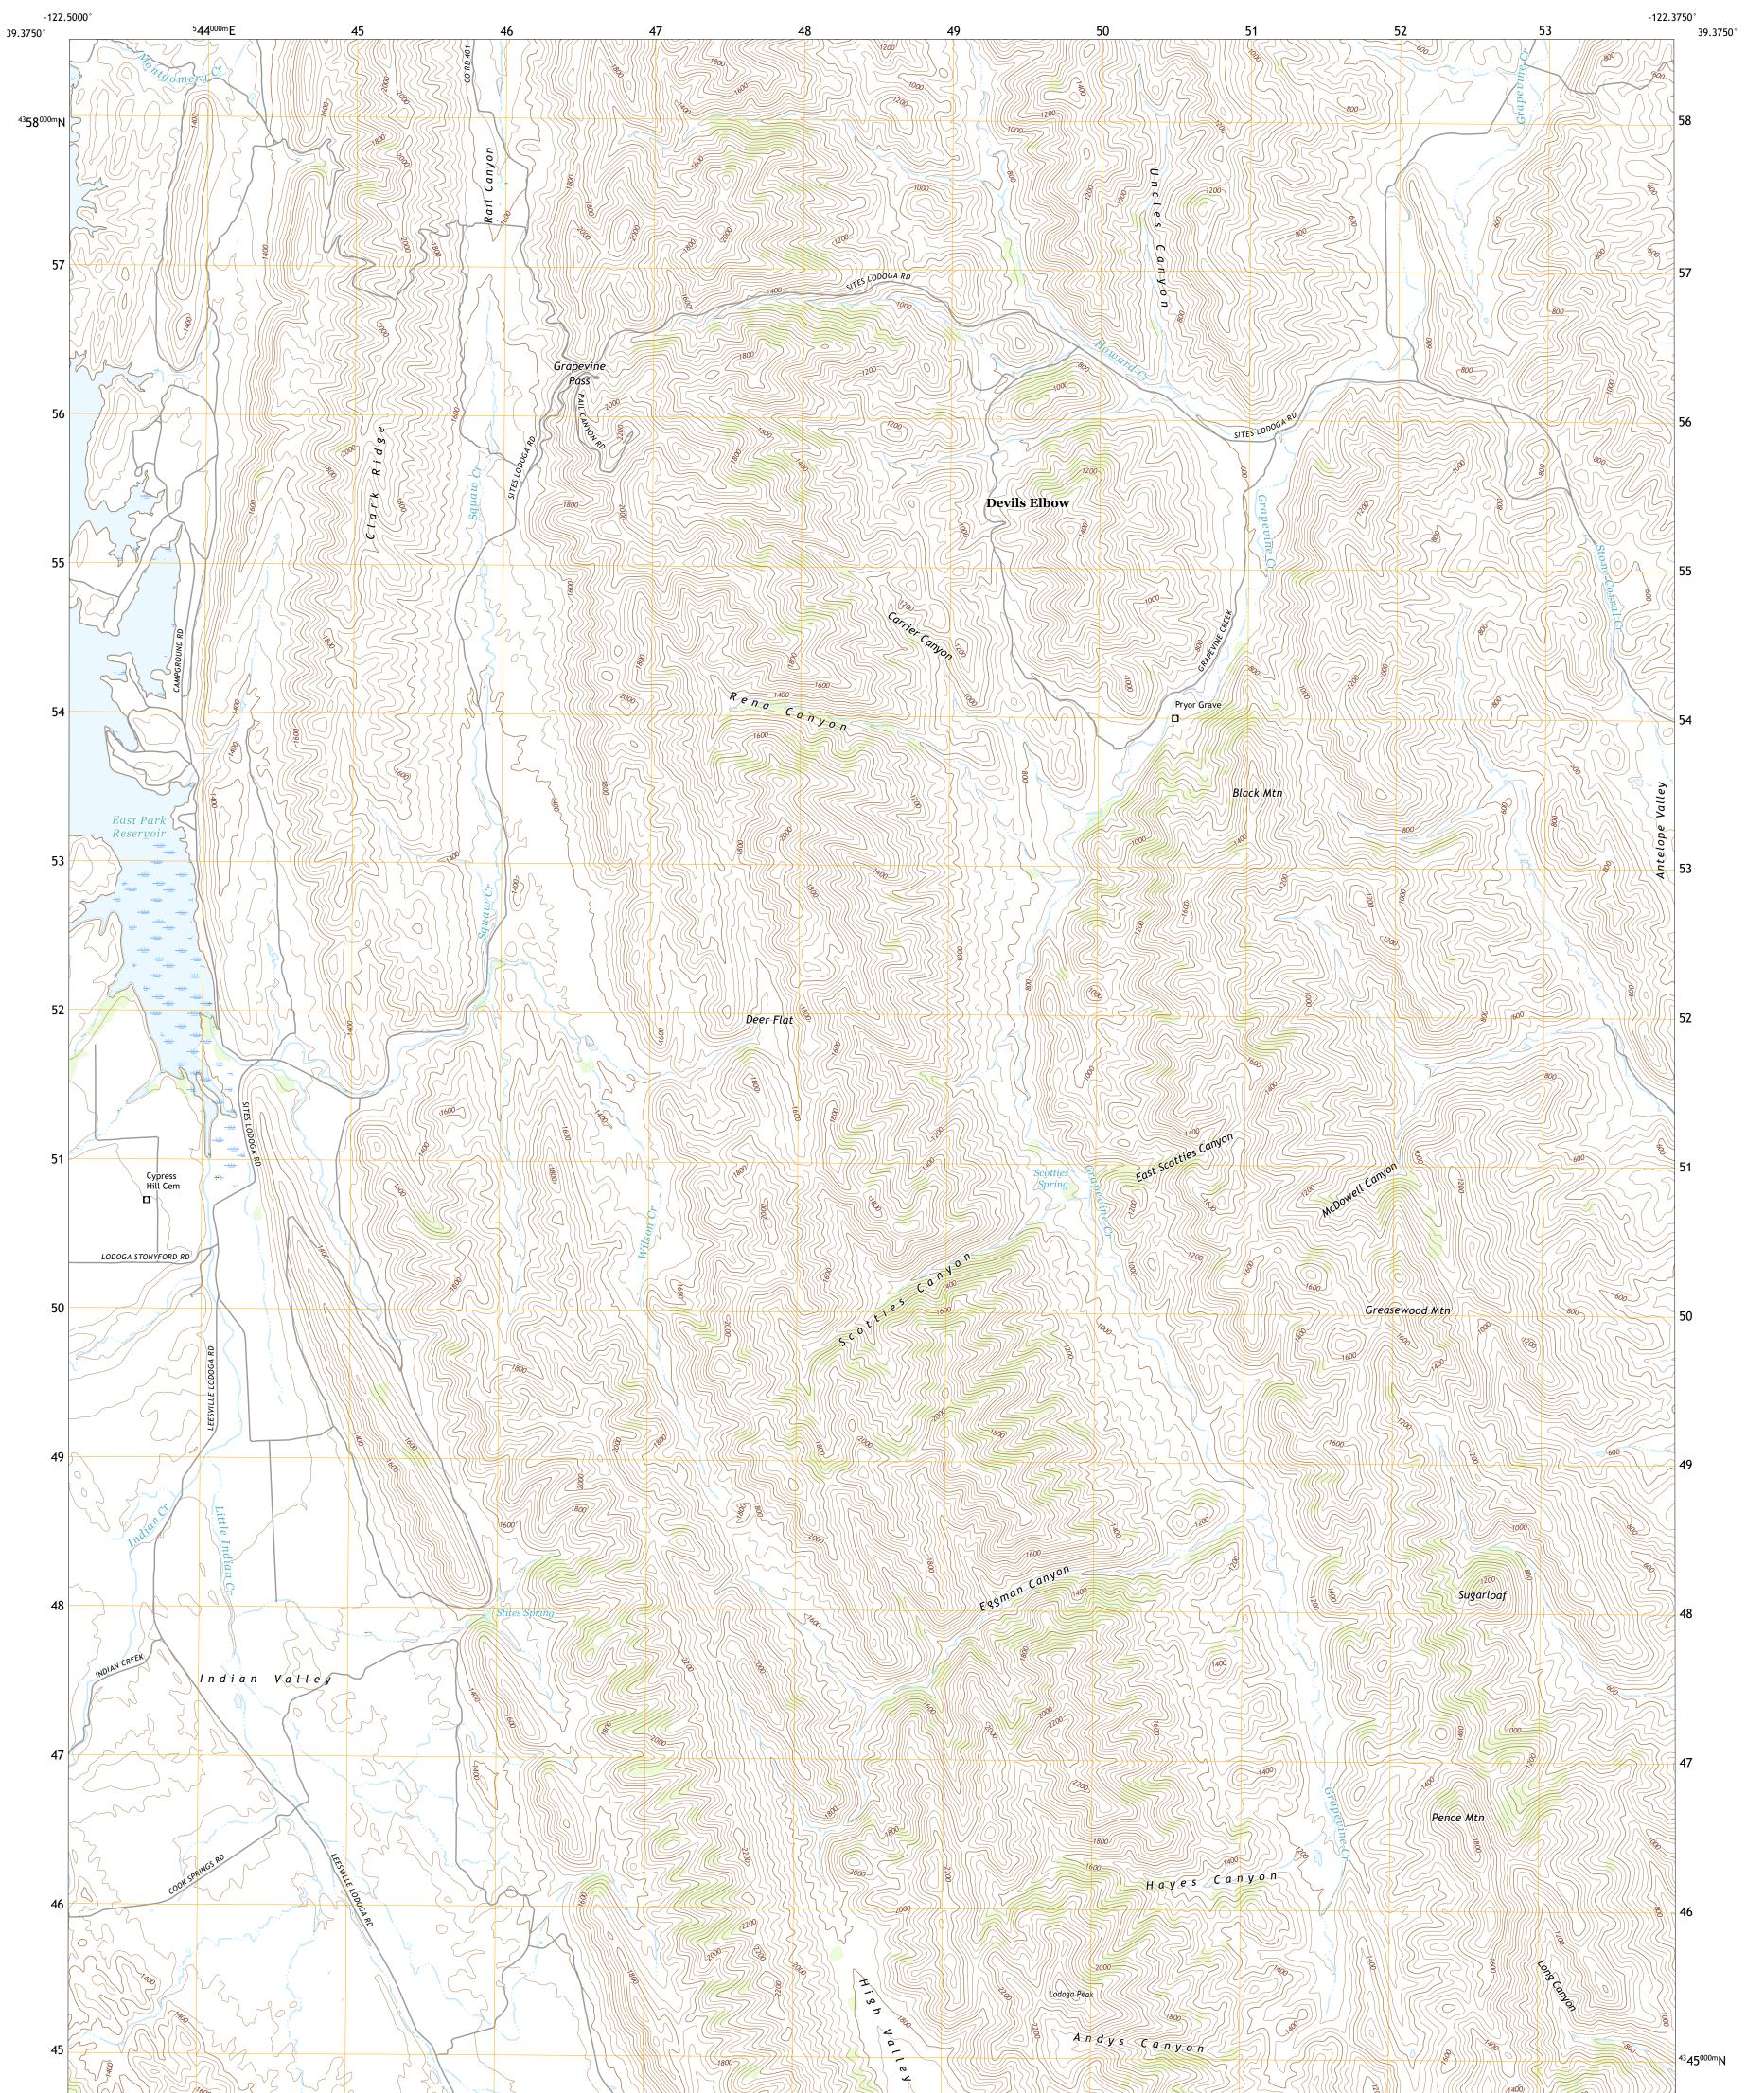

LODOGA QUADRANGLE CALIFORNIA - COLUSA COUNTY 7.5-MINUTE SERIES

**Produced by the United States Geological Survey** North American Datum of 1983 (NAD83) World Geodetic System of 1984 (WGS84). Projection and 1 000-meter grid:Universal Transverse Mercator, Zone 10S This map is not a legal document. Boundaries may be generalized for this map scale. Private lands within government reservations may not be shown. Obtain permission before entering private lands.

LODOGA, CA

2021