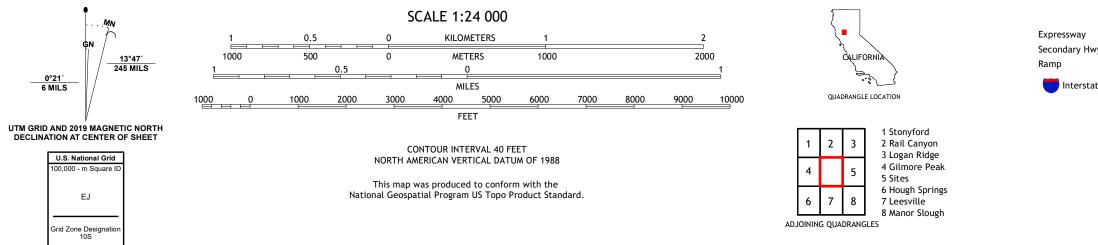

LODOGA QUADRANGLE CALIFORNIA - COLUSA COUNTY 7.5-MINUTE SERIES

**Produced by the United States Geological Survey** North American Datum of 1983 (NAD83) World Geodetic System of 1984 (WGS84). Projection and 1 000-meter grid:Universal Transverse Mercator, Zone 10S This map is not a legal document. Boundaries may be generalized for this map scale. Private lands within government reservations may not be shown. Obtain permission before entering private lands.