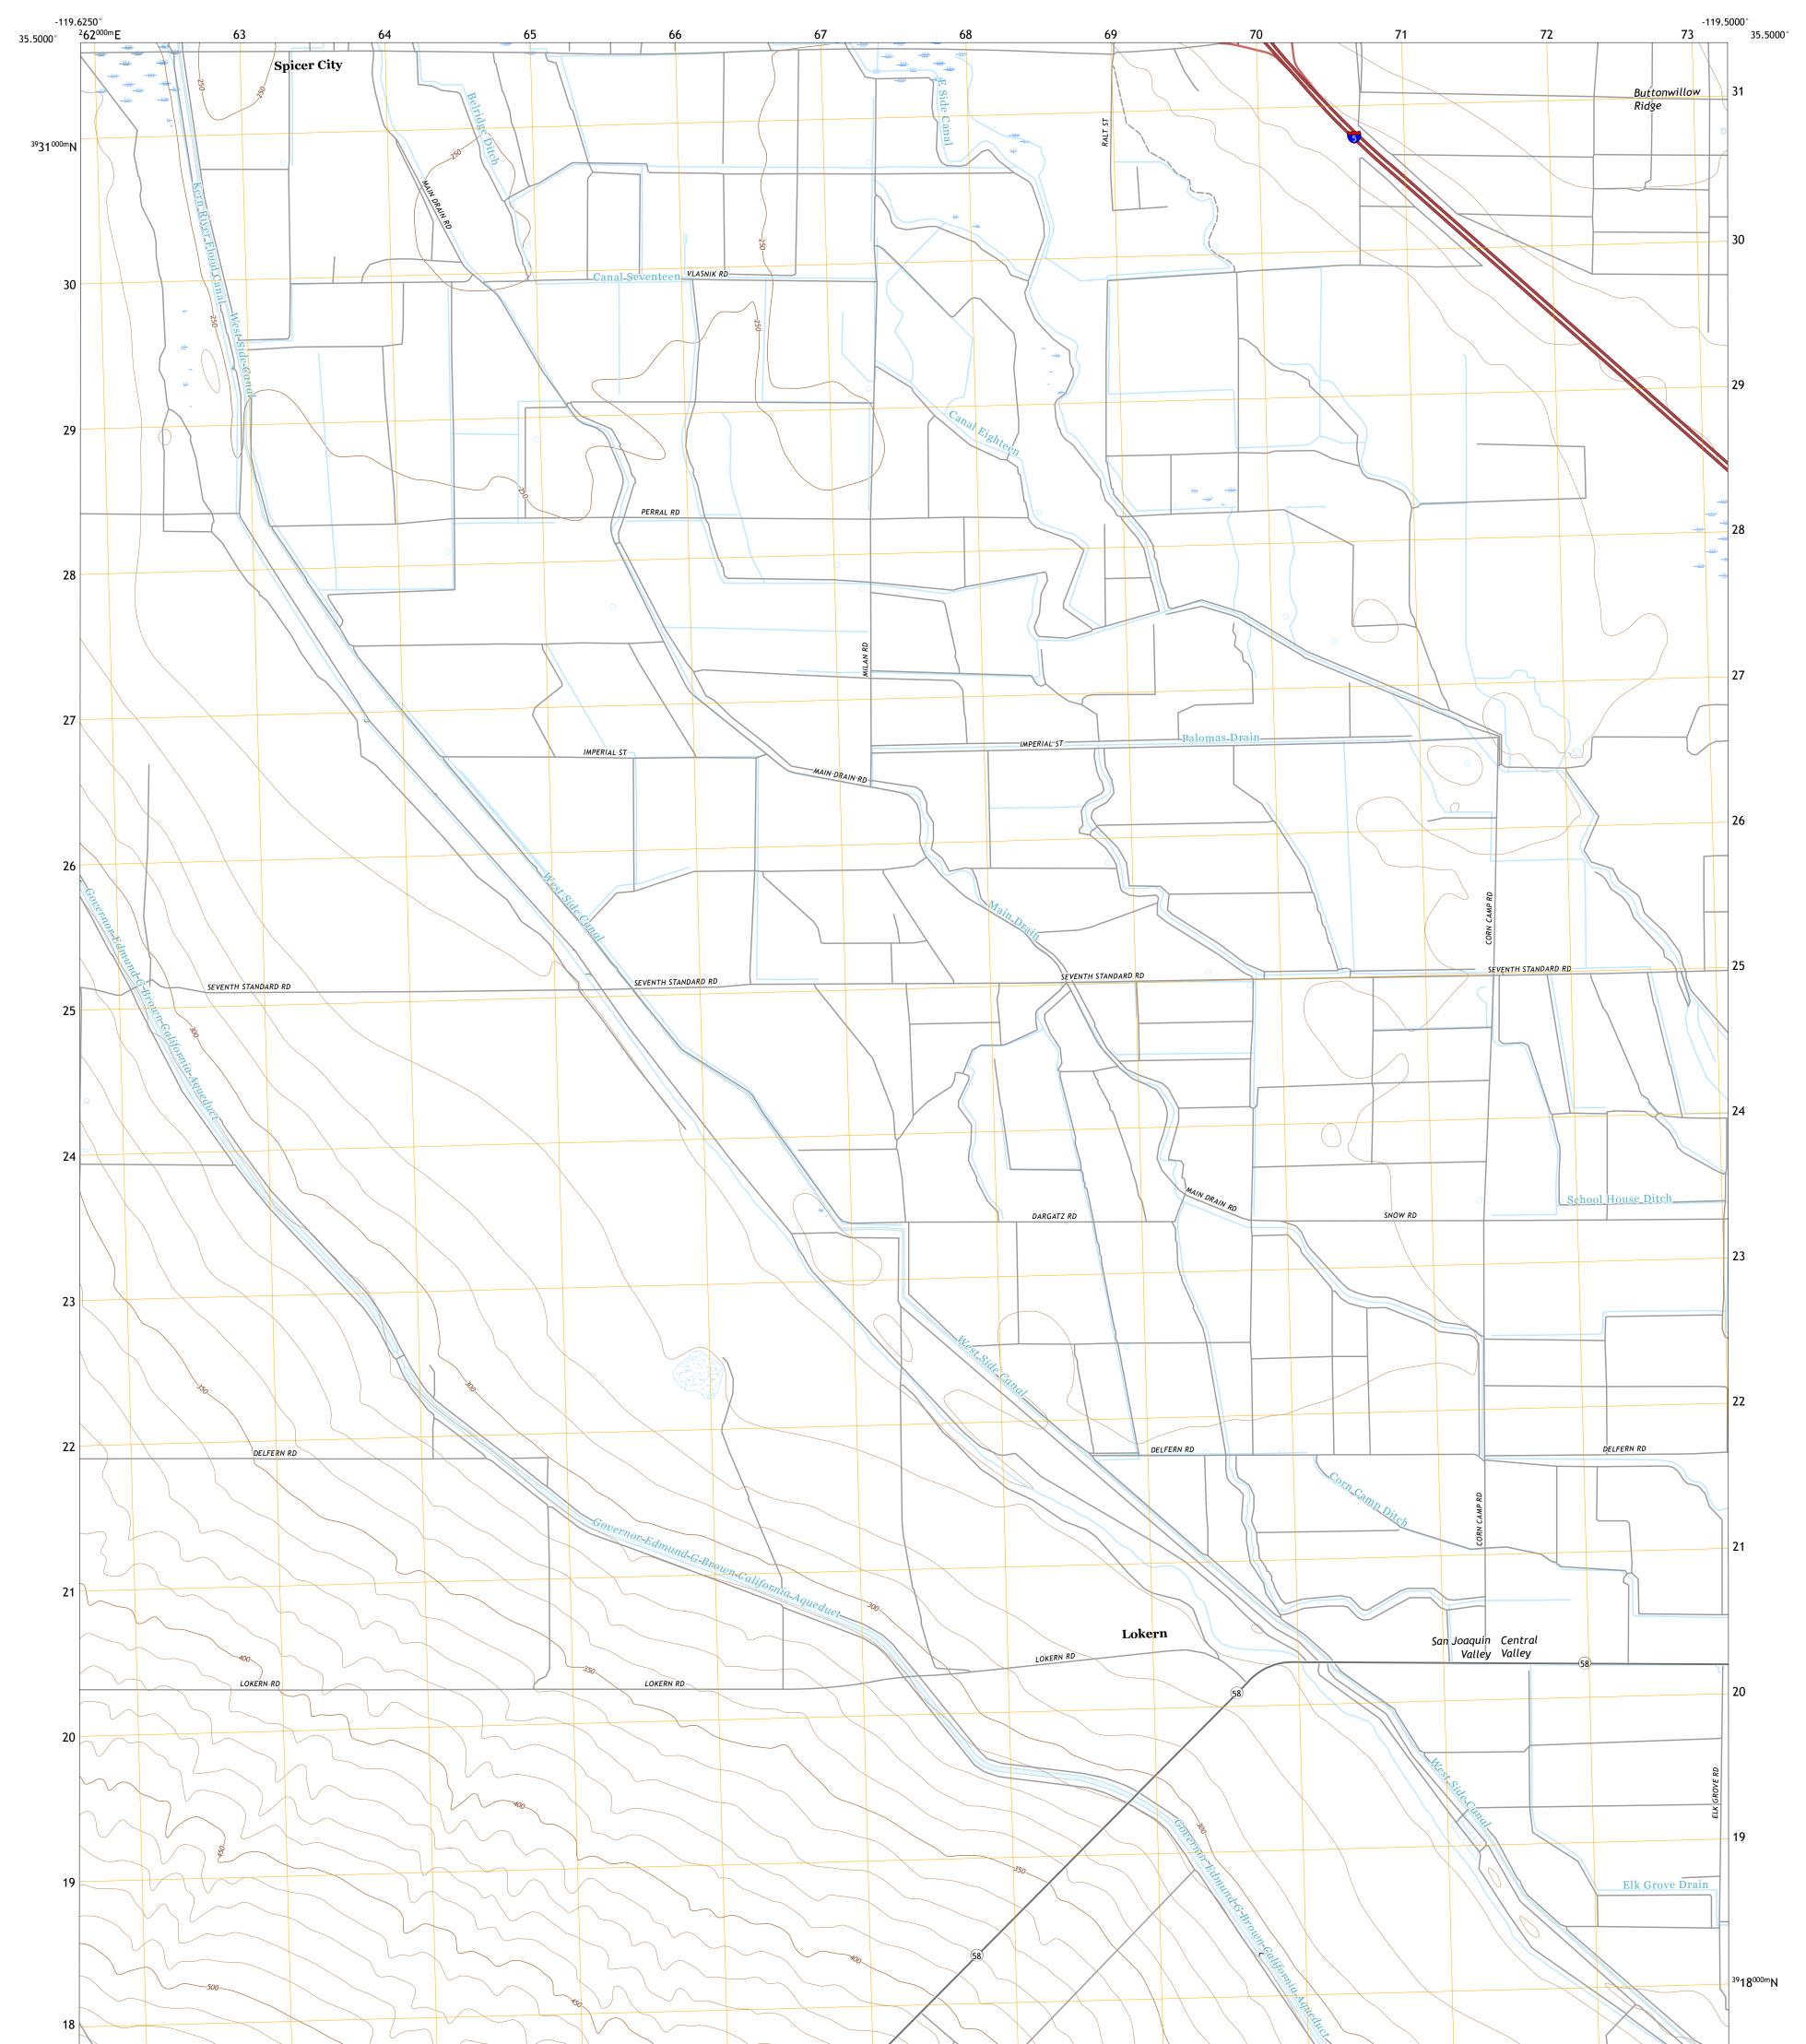

## U.S. DEPARTMENT OF THE INTERIOR U.S. GEOLOGICAL SURVEY

Produced by the United States Geological Survey North American Datum of 1983 (NAD83) World Geodetic System of 1984 (WGS84). Projection and 1 000-meter grid:Universal Transverse Mercator, Zone 11S This map is not a legal document. Boundaries may be generalized for this map scale. Private lands within government reservations may not be shown. Obtain permission before entering private lands.

Imagery......NAIP, June 2016 - October 2016 Roads......NAIP, June 2016 - October 2016 Names......GNIS, 1981 - 2017 Hydrography......GNIS, 1981 - 2017 Hydrography......National Hydrography Dataset, 2006 - 2018 Contours.....National Elevation Dataset, 2009 Boundaries.....Multiple sources; see metadata file 2016 - 2017 Public Land Survey System......BLM, 2018 Wetlands......BLM, 2018

## NSN. 7643016356904 NGA REF NO. US GS X 24 K 26 299