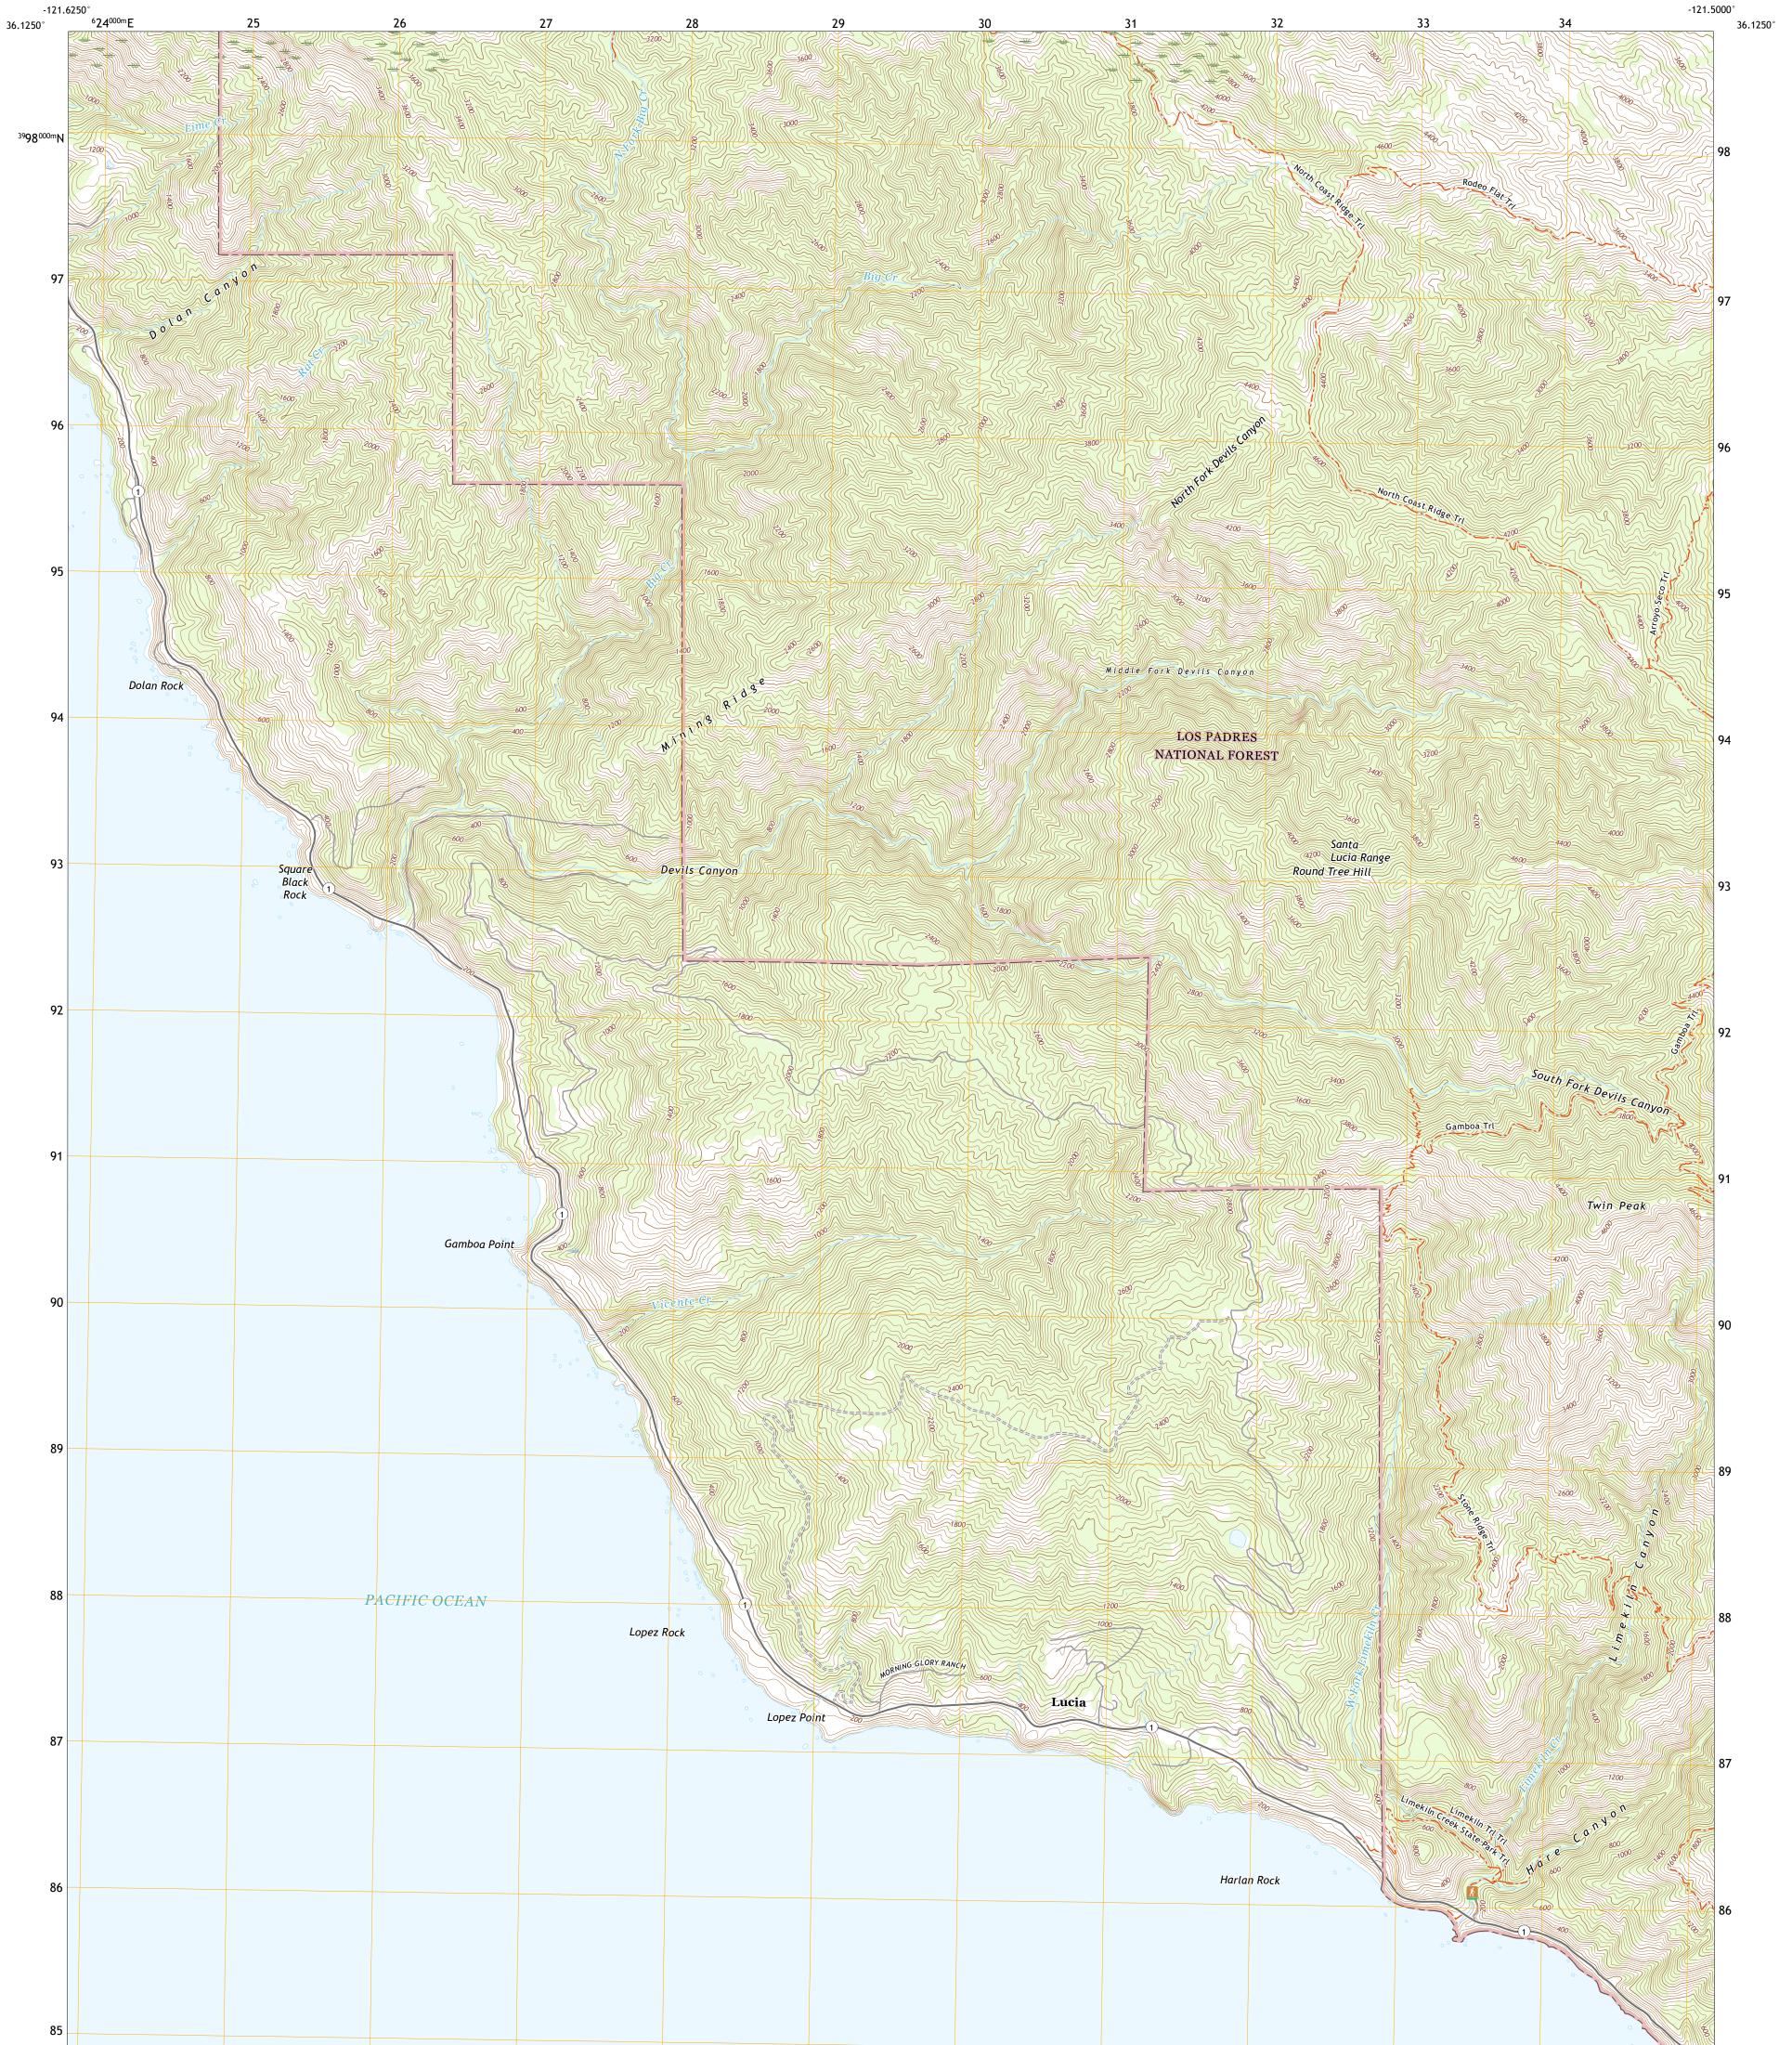

## U.S. DEPARTMENT OF THE INTERIOR U.S. GEOLOGICAL SURVEY

UTS STRIKE

LOPEZ POINT QUADRANGLE CALIFORNIA - MONTEREY COUNTY 7.5-MINUTE SERIES

Produced by the United States Geological Survey North American Datum of 1983 (NAD83) World Geodetic System of 1984 (WGS84). Projection and 1 000-meter grid:Universal Transverse Mercator, Zone 10S This map is not a legal document. Boundaries may be generalized for this map scale. Private lands within government reservations may not be shown. Obtain permission before entering private lands.