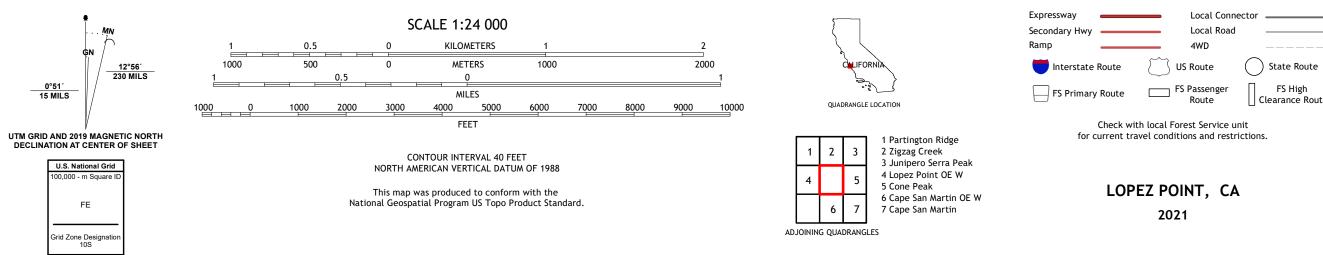

## U.S. DEPARTMENT OF THE INTERIOR U.S. GEOLOGICAL SURVEY



UTS STRIKE

LOPEZ POINT QUADRANGLE CALIFORNIA - MONTEREY COUNTY 7.5-MINUTE SERIES





Produced by the United States Geological Survey North American Datum of 1983 (NAD83) World Geodetic System of 1984 (WGS84). Projection and 1 000-meter grid:Universal Transverse Mercator, Zone 10S This map is not a legal document. Boundaries may be generalized for this map scale. Private lands within government reservations may not be shown. Obtain permission before entering private lands.



ROAD CLASSIFICATION

State Route

FS High Clearance Route