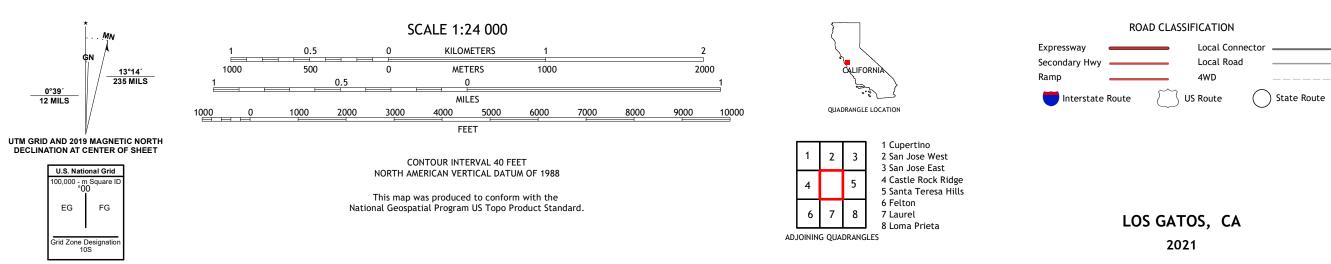

## U.S. DEPARTMENT OF THE INTERIOR U.S. GEOLOGICAL SURVEY

LOS GATOS QUADRANGLE CALIFORNIA 7.5-MINUTE SERIES

Produced by the United States Geological Survey North American Datum of 1983 (NAD83) World Geodetic System of 1984 (WGS84). Projection and 1 000-meter grid:Universal Transverse Mercator, Zone 10S This map is not a legal document. Boundaries may be generalized for this map scale. Private lands within government reservations may not be shown. Obtain permission before entering private lands.