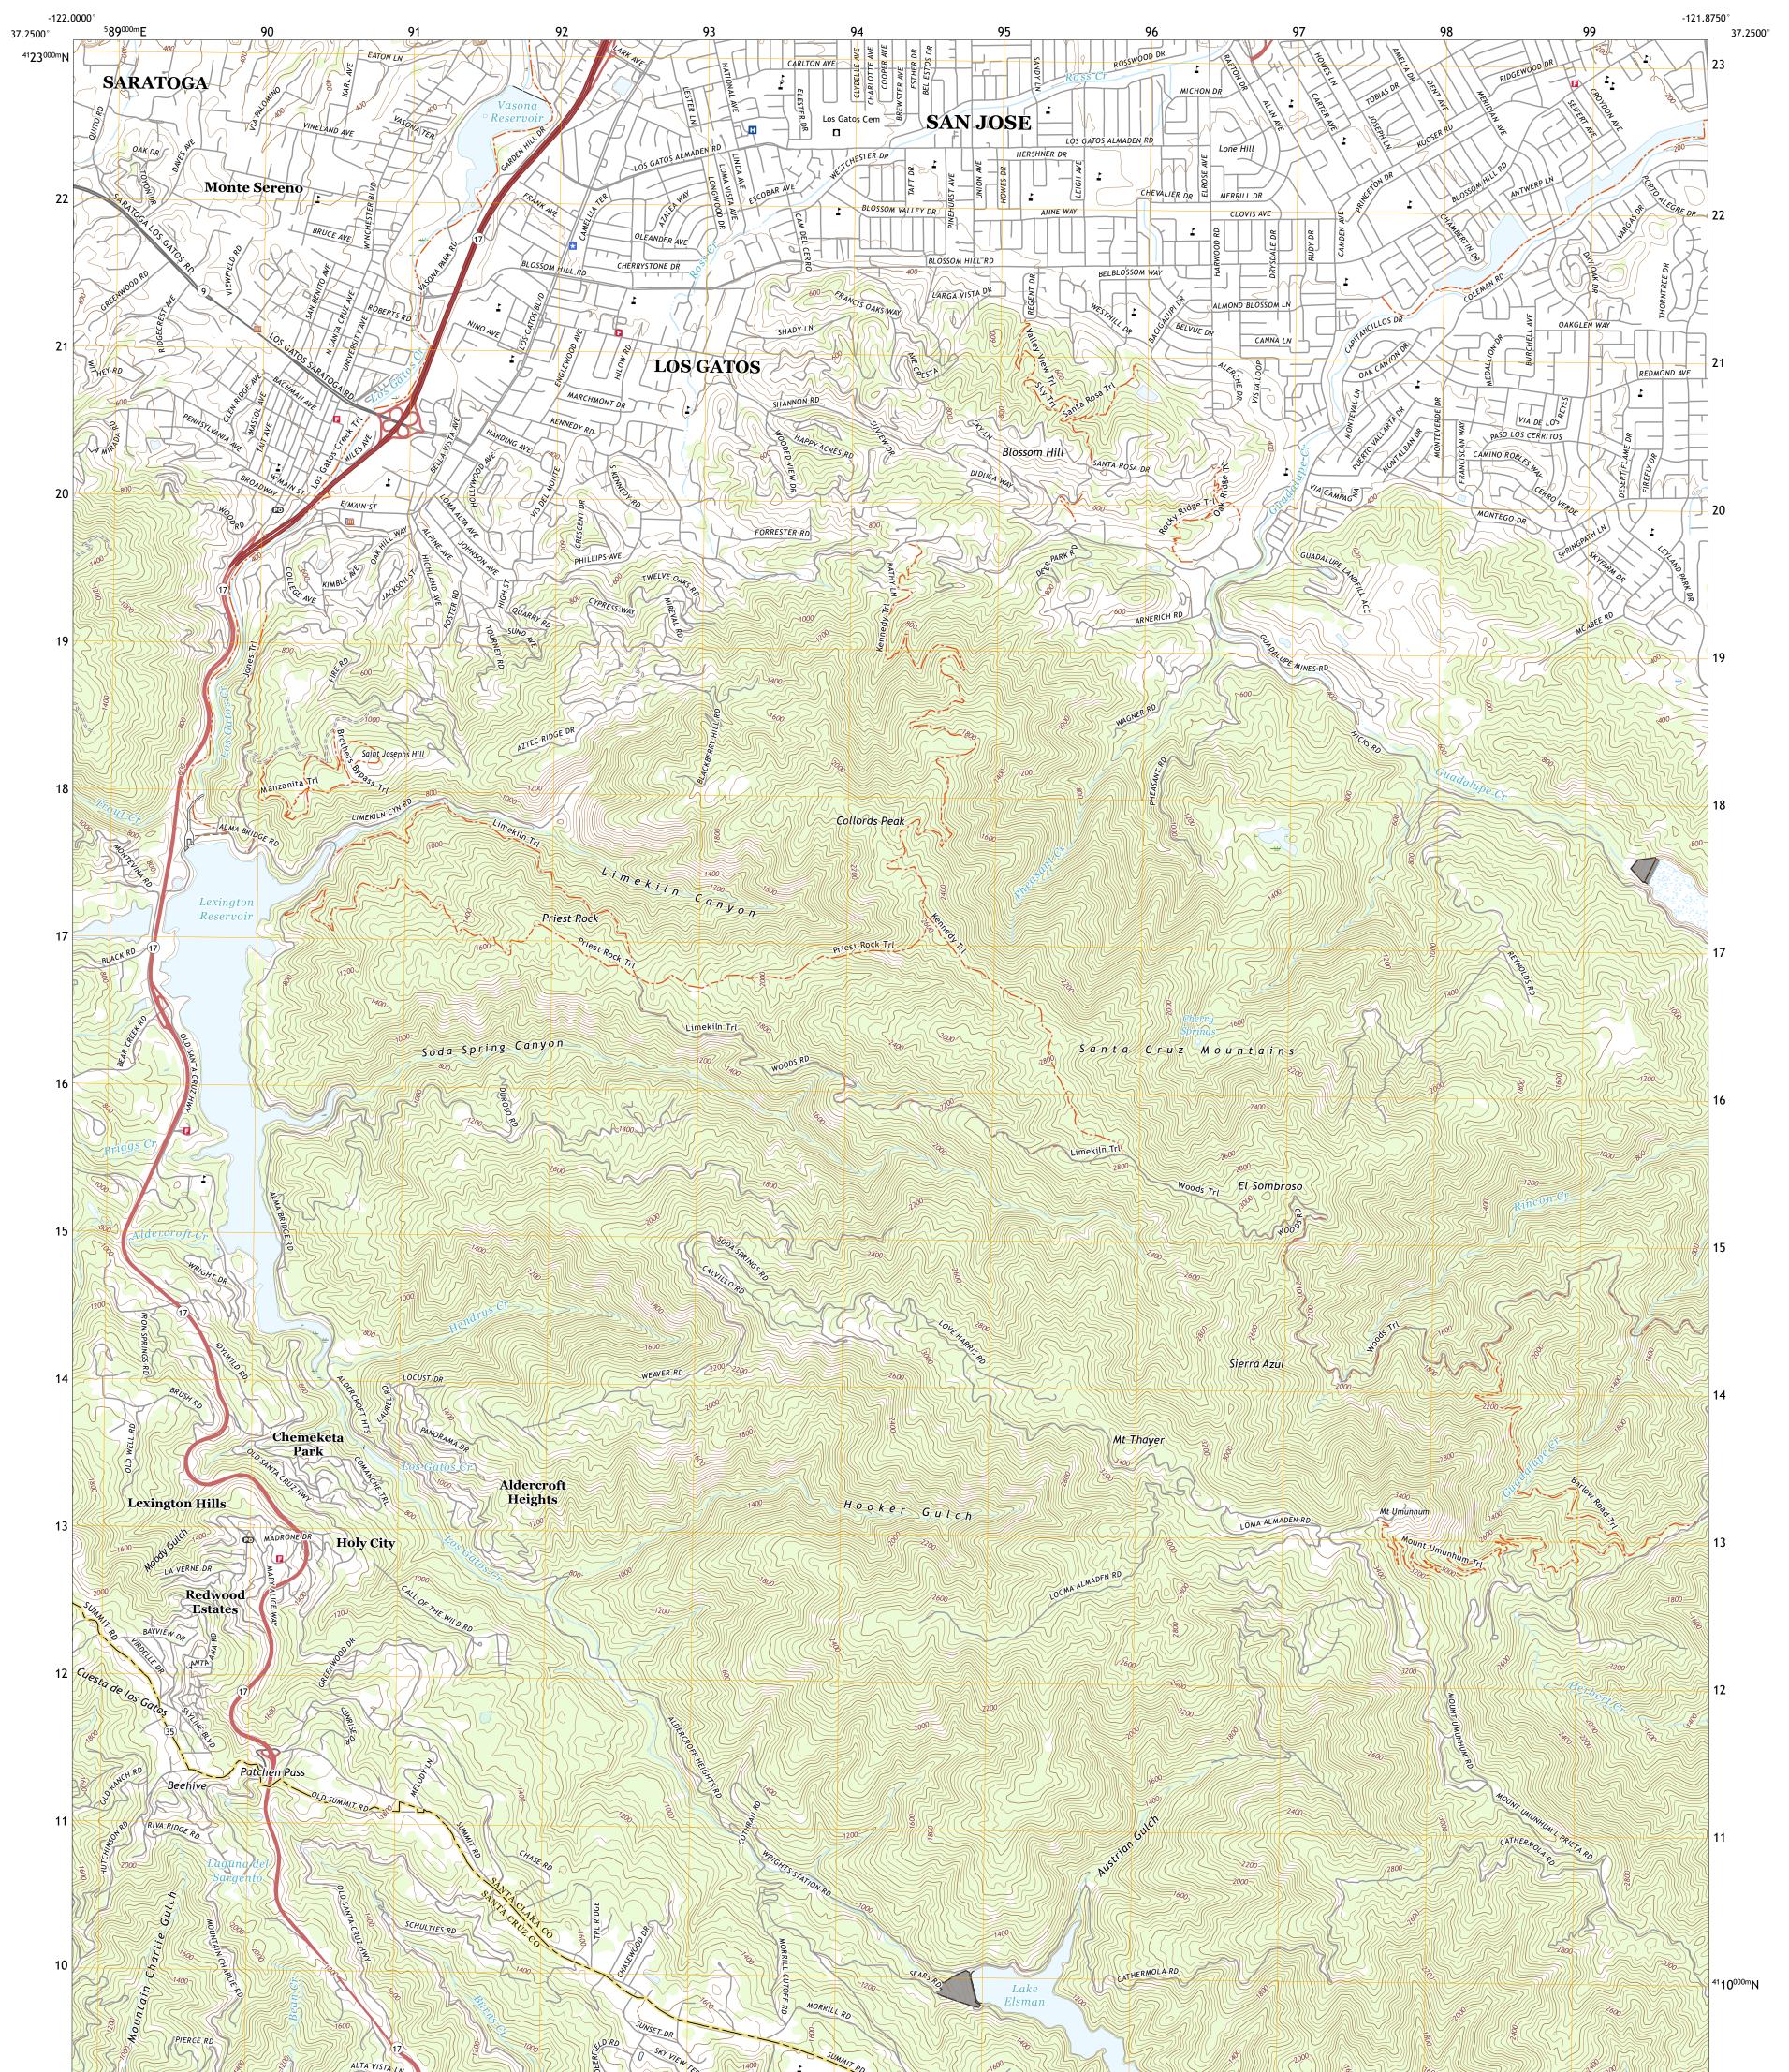

## U.S. DEPARTMENT OF THE INTERIOR U.S. GEOLOGICAL SURVEY

LOS GATOS QUADRANGLE CALIFORNIA 7.5-MINUTE SERIES

Produced by the United States Geological Survey North American Datum of 1983 (NAD83) World Geodetic System of 1984 (WGS84). Projection and 1 000-meter grid:Universal Transverse Mercator, Zone 10S This map is not a legal document. Boundaries may be generalized for this map scale. Private lands within government reservations may not be shown. Obtain permission before entering private lands.

Imagery......NAIP, May 2020 - May 2020 Roads......U.S. Census Bureau, 2016 Names......GNIS, 1981 - 2021 Hydrography......National Hydrography Dataset, 2001 - 2021 Contours.....National Elevation Dataset, 2021 - 2021 Boundaries......Multiple sources; see metadata file 2019 - 2021 Public Land Survey System......BLM, 2020 Wetlands......BLM, 2020