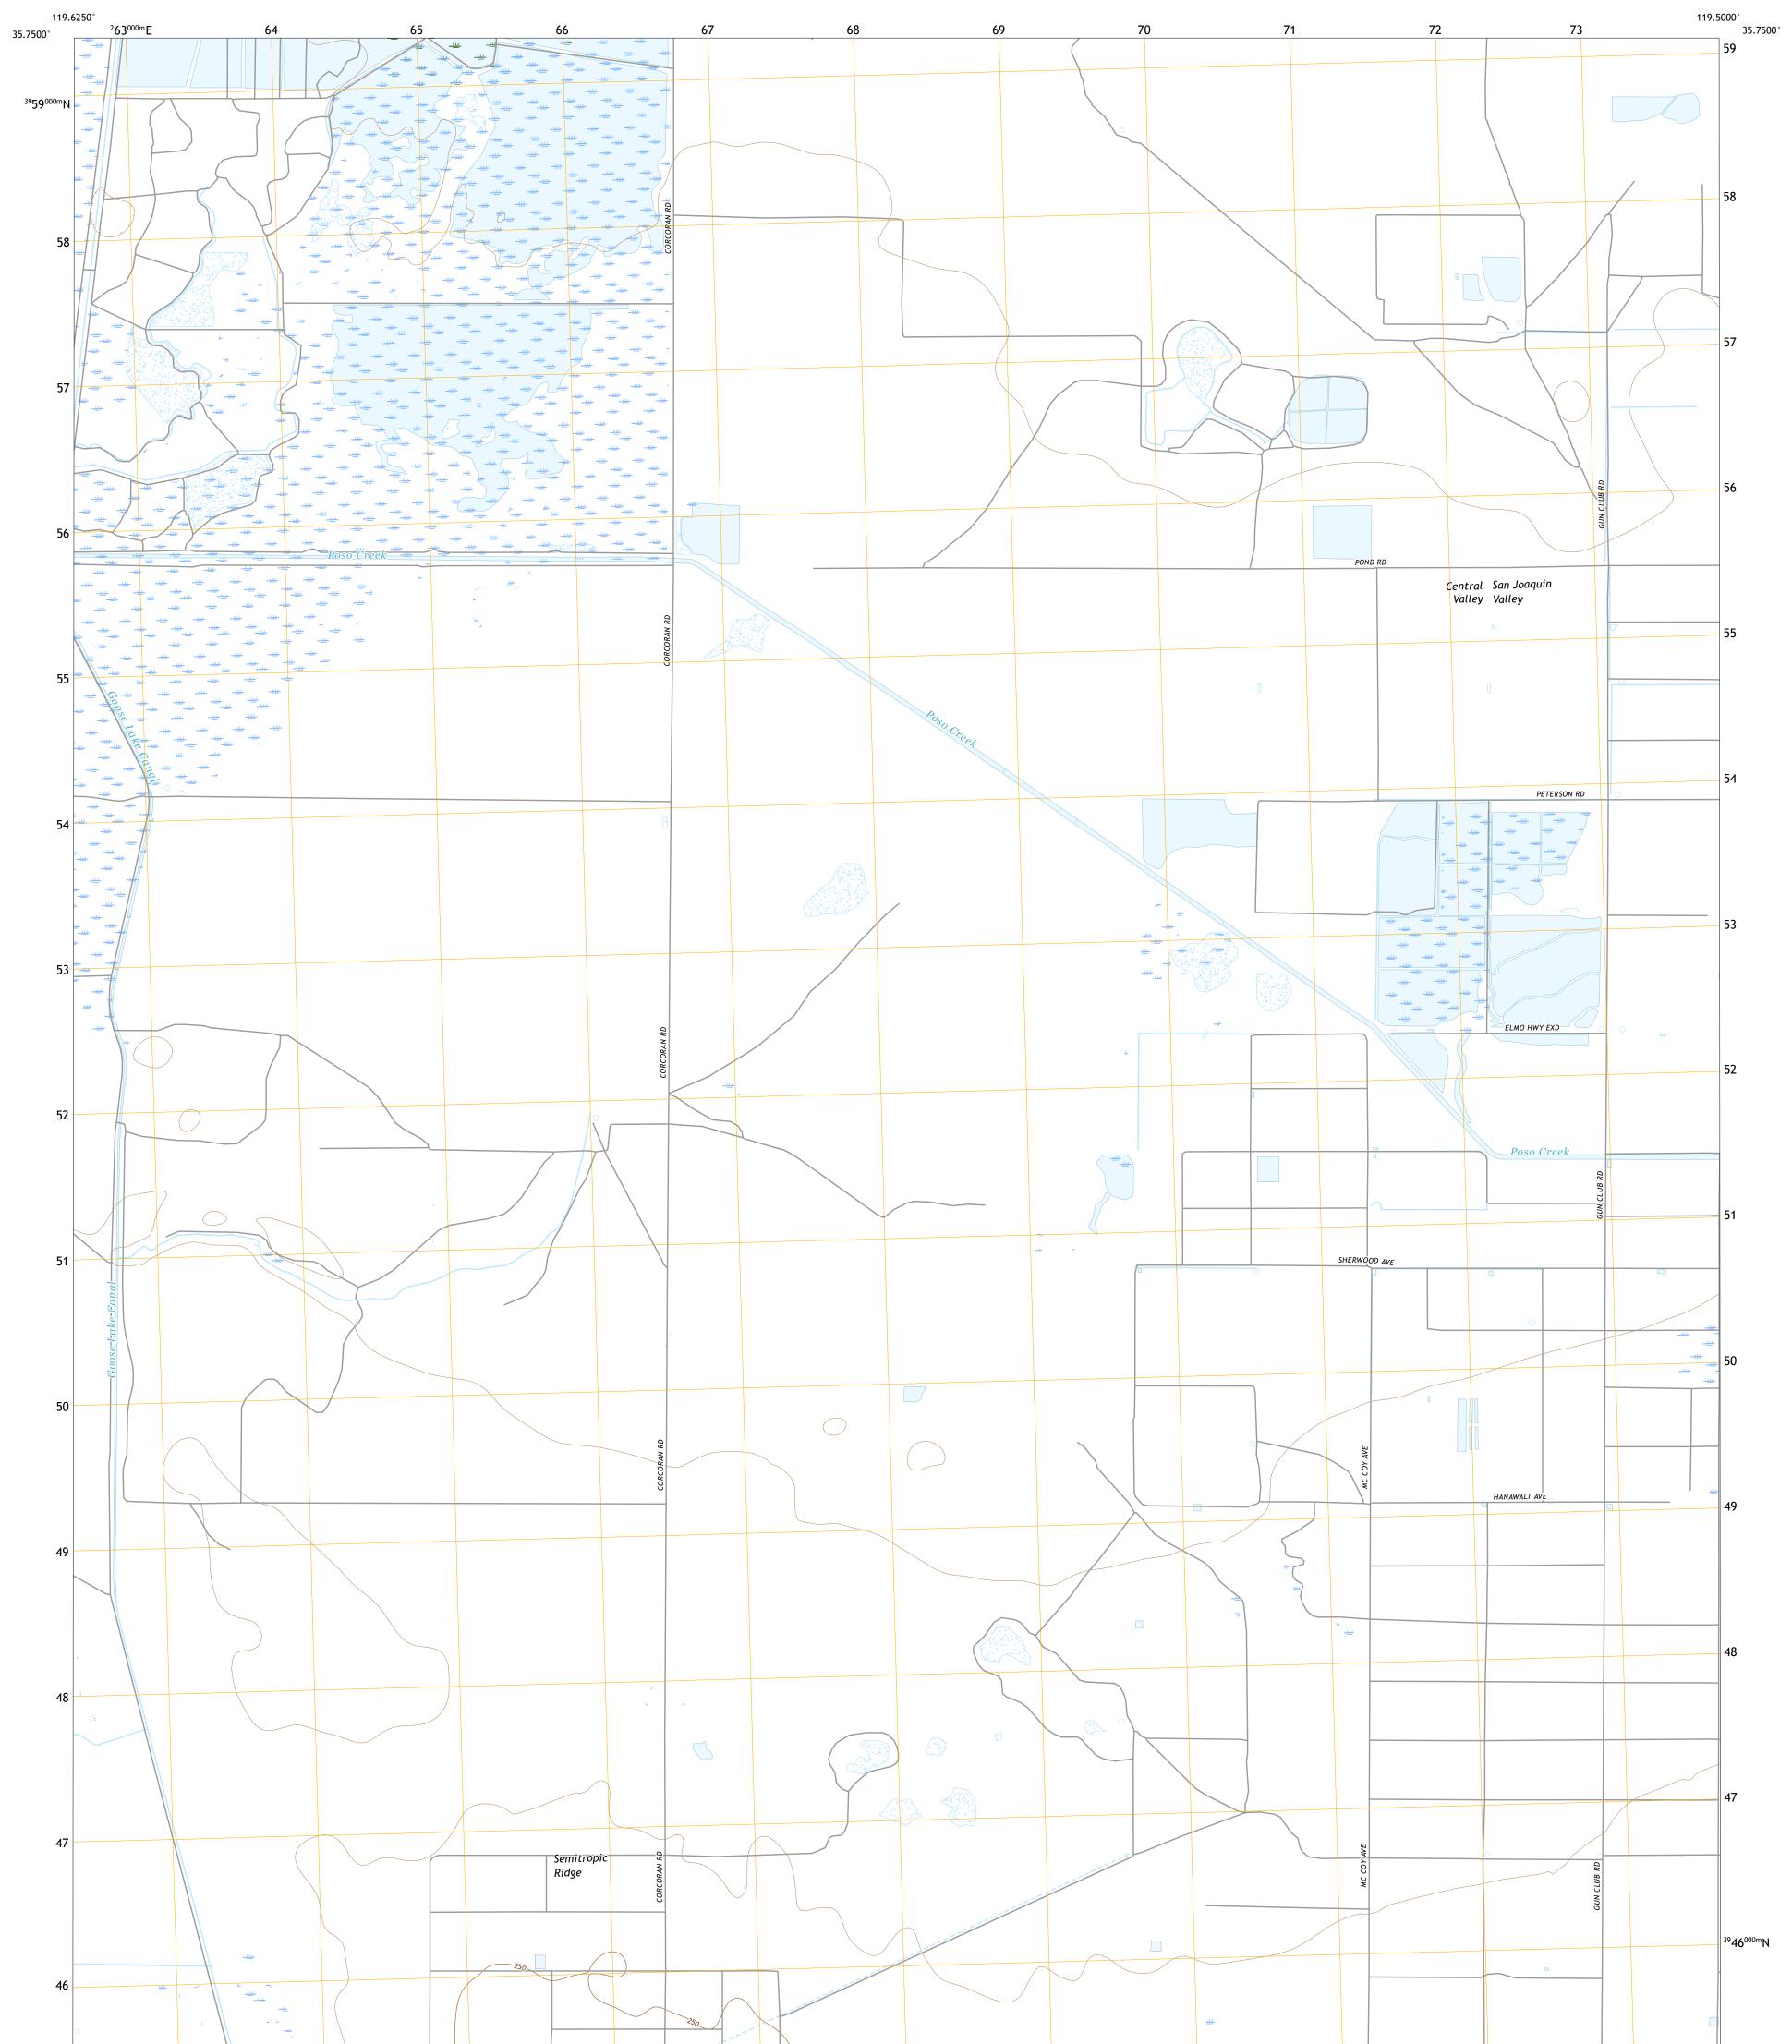

## U.S. DEPARTMENT OF THE INTERIOR U.S. GEOLOGICAL SURVEY

Produced by the United States Geological Survey North American Datum of 1983 (NAD83) World Geodetic System of 1984 (WGS84). Projection and 1 000-meter grid:Universal Transverse Mercator, Zone 11S This map is not a legal document. Boundaries may be generalized for this map scale. Private lands within government reservations may not be shown. Obtain permission before entering private lands.

Imagery......NAIP, July 2020 - July 2020 Roads......GNIS, 1981 - 2021 Hydrography......GNIS, 1981 - 2021 Hydrography......National Hydrography Dataset, 2006 - 2020 Contours.....National Elevation Dataset, 2009 Boundaries......Multiple sources; see metadata file 2019 - 2021 Public Land Survey System......BLM, 2020 Wetlands.....BLM, 2020