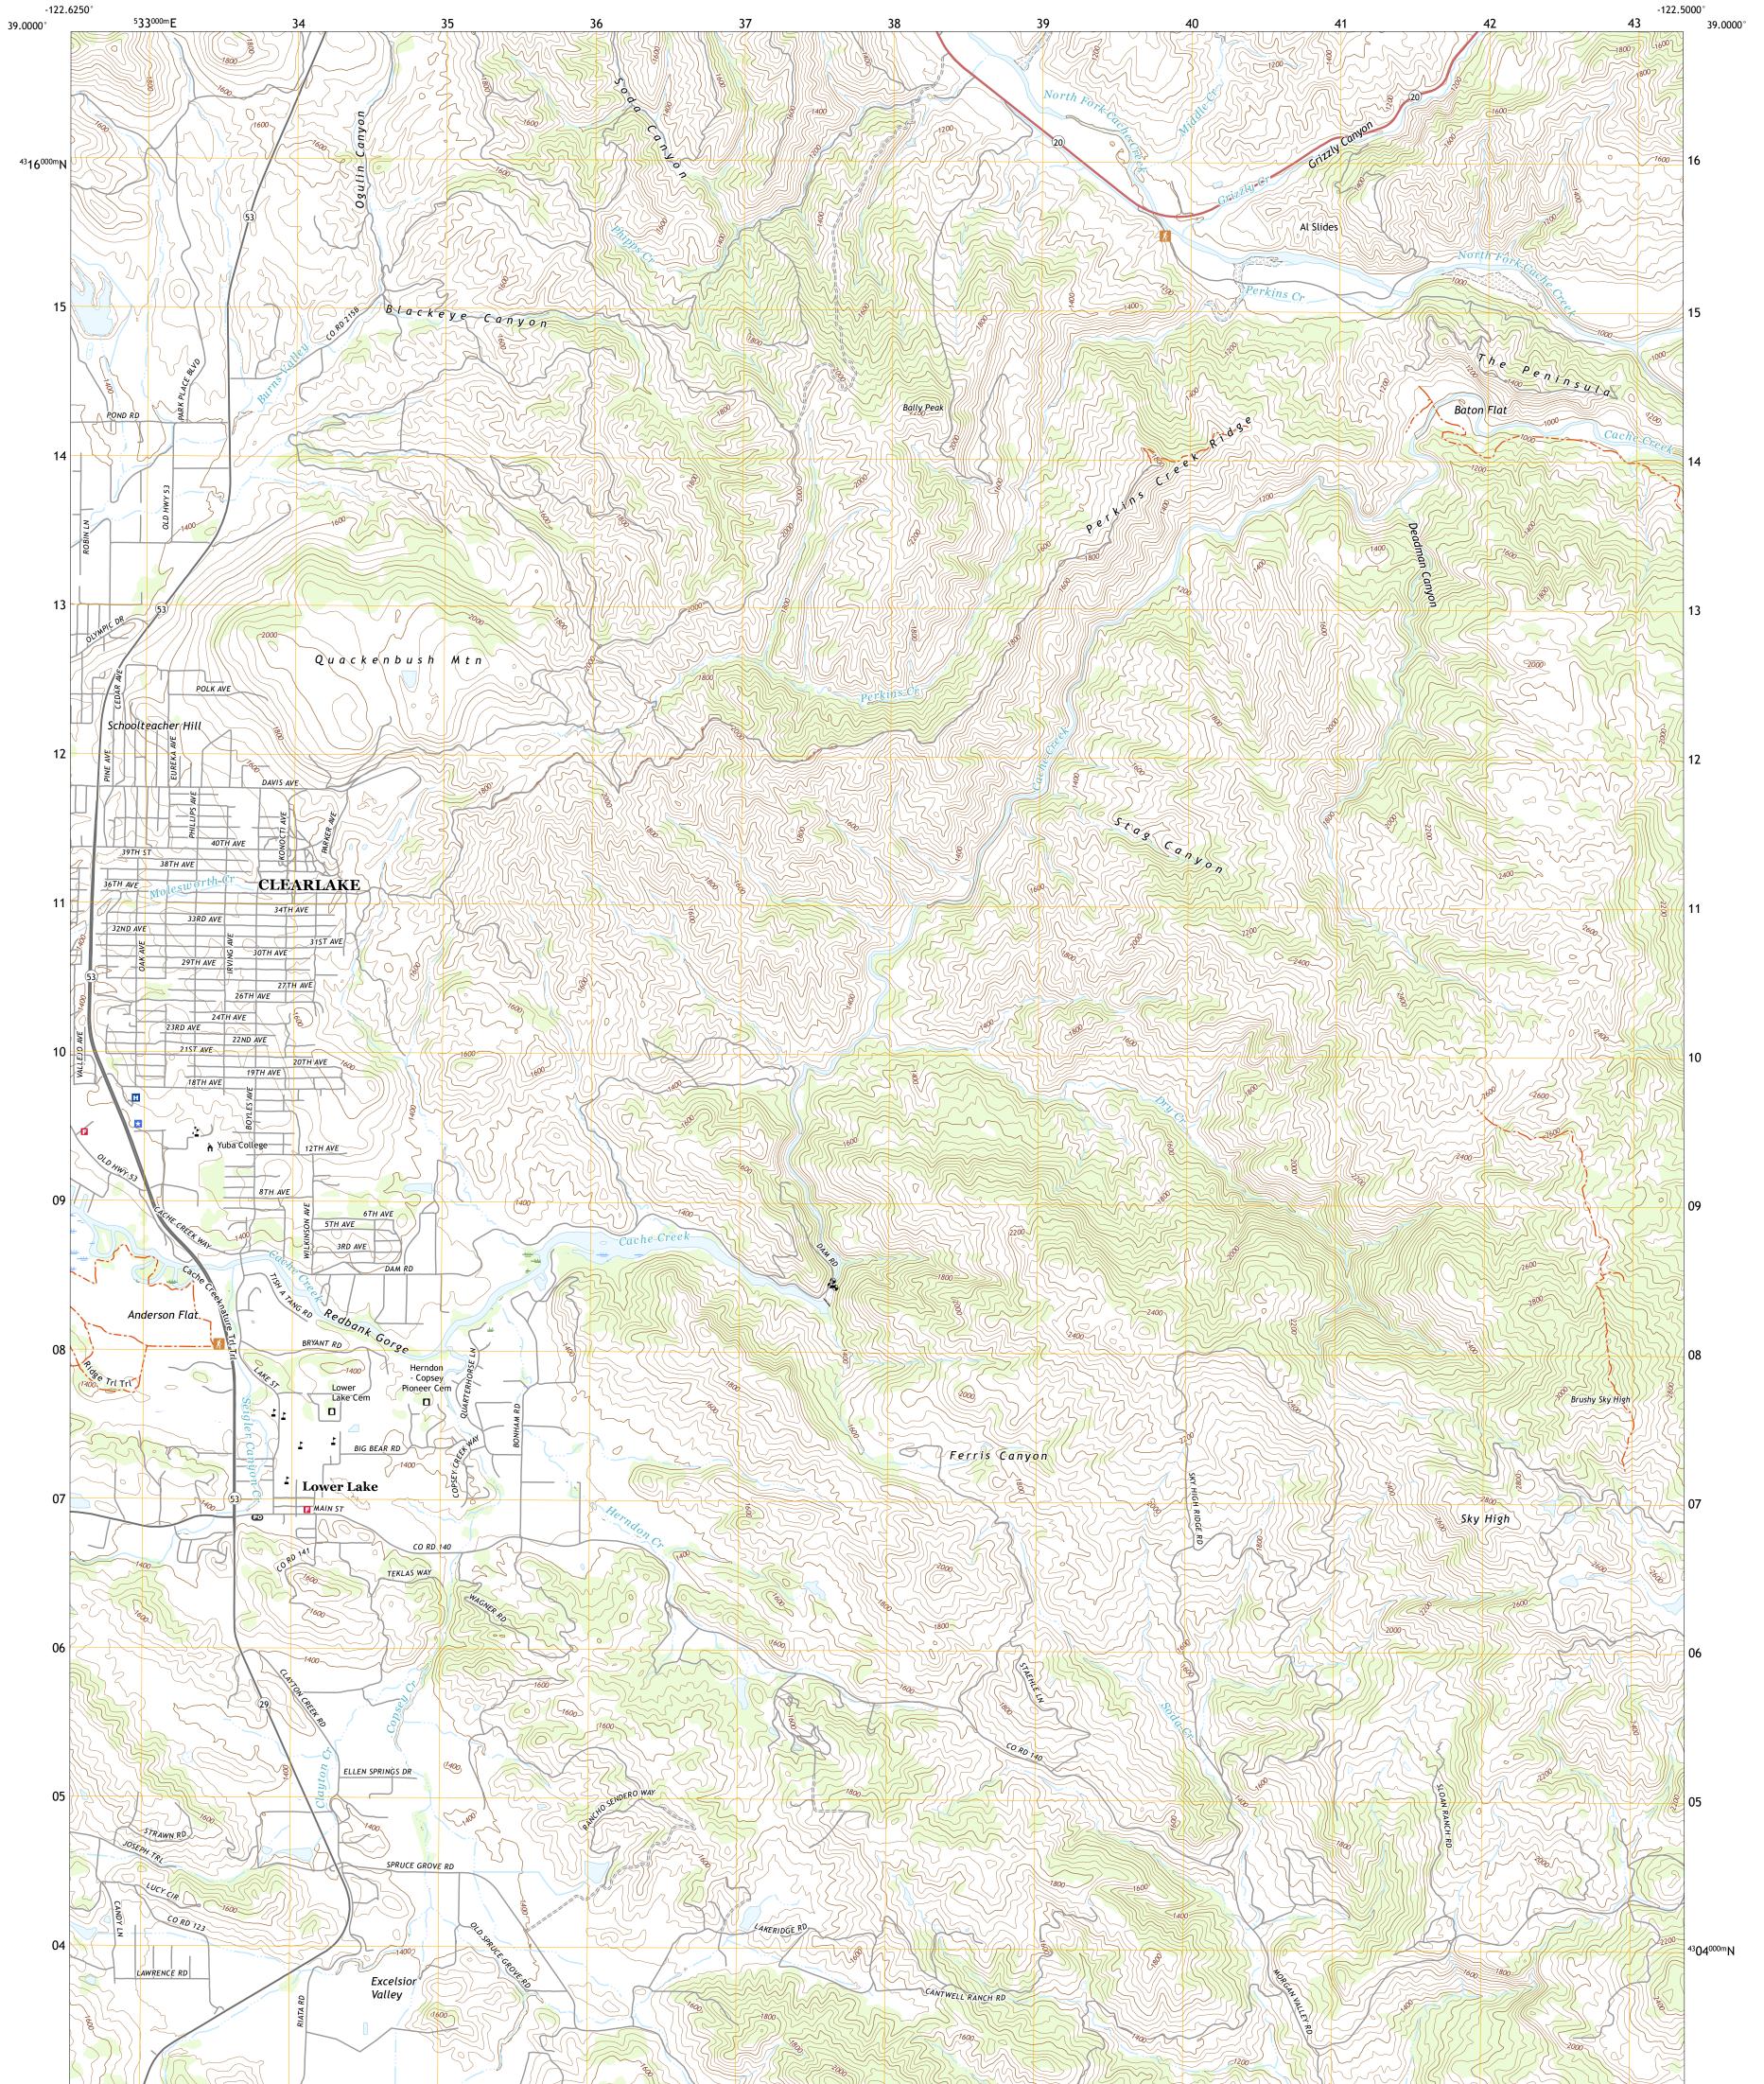

## U.S. DEPARTMENT OF THE INTERIOR U.S. GEOLOGICAL SURVEY

LOWER LAKE QUADRANGLE CALIFORNIA - LAKE COUNTY 7.5-MINUTE SERIES

Produced by the United States Geological Survey North American Datum of 1983 (NAD83) World Geodetic System of 1984 (WGS84). Projection and 1 000-meter grid:Universal Transverse Mercator, Zone 10S This map is not a legal document. Boundaries may be generalized for this map scale. Private lands within government reservations may not be shown. Obtain permission before entering private lands.

Imagery......NAIP, June 2020 - June 2020 Roads......U.S. Census Bureau, 2016 Names......GNIS, 1981 - 2021 Hydrography.....National Hydrography Dataset, 2003 - 2021 Contours.....National Elevation Dataset, 2017 Boundaries......Multiple sources; see metadata file 2019 - 2021 Public Land Survey System......BLM, 2020 Wetlands......FWS National Wetlands Inventory 1972 - 1977