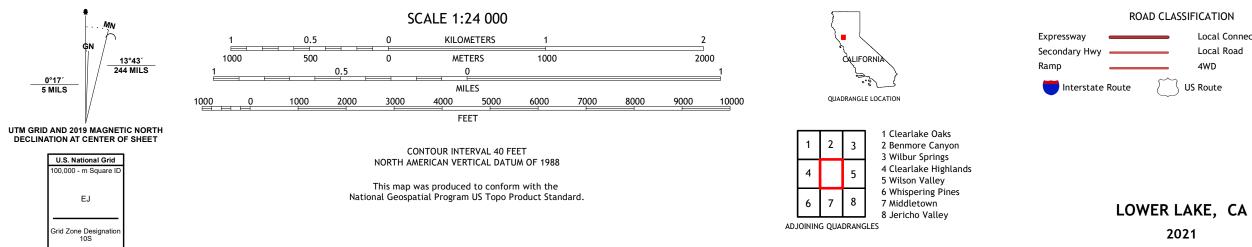

## U.S. DEPARTMENT OF THE INTERIOR U.S. GEOLOGICAL SURVEY

LOWER LAKE QUADRANGLE CALIFORNIA - LAKE COUNTY 7.5-MINUTE SERIES

Produced by the United States Geological Survey North American Datum of 1983 (NAD83) World Geodetic System of 1984 (WGS84). Projection and 1 000-meter grid:Universal Transverse Mercator, Zone 10S This map is not a legal document. Boundaries may be generalized for this map scale. Private lands within government reservations may not be shown. Obtain permission before entering private lands.