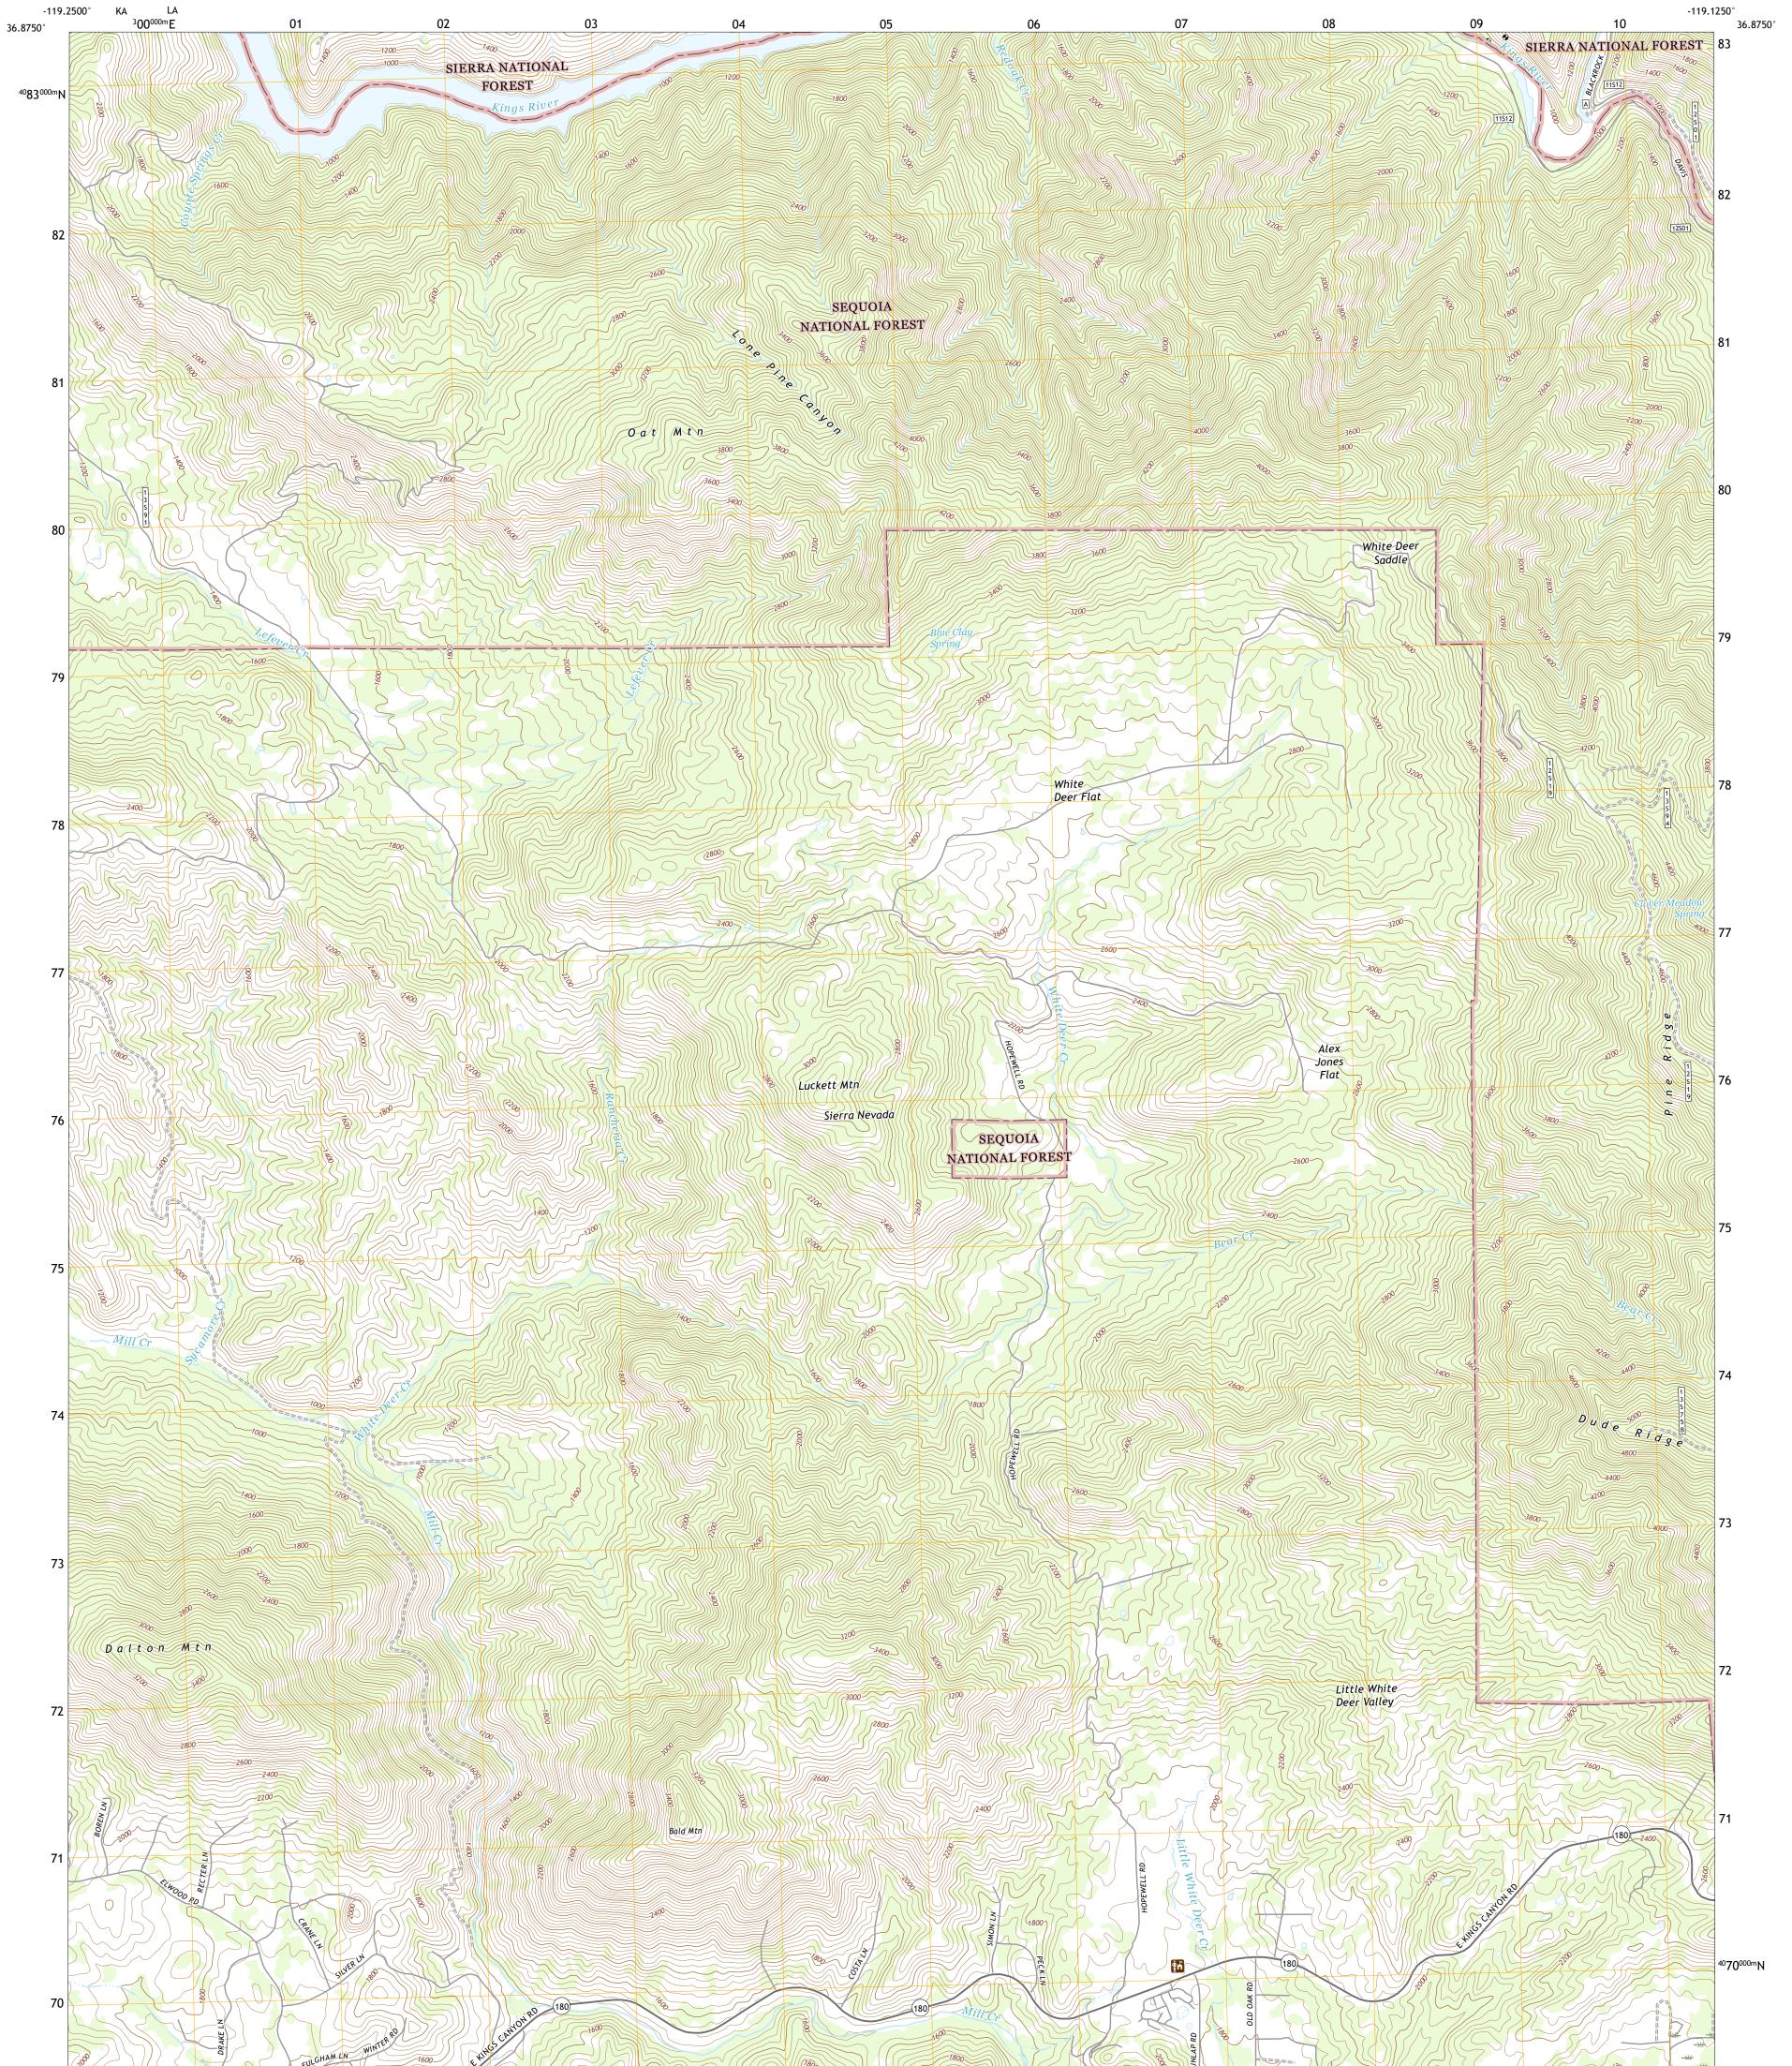

DULST SEPARCE

LUCKETT MOUNTAIN QUADRANGLE CALIFORNIA - FRESNO COUNTY 7.5-MINUTE SERIES

Produced by the United States Geological Survey North American Datum of 1983 (NAD83) World Geodetic System of 1984 (WGS84). Projection and 1 000-meter grid:Universal Transverse Mercator, Zone 11S This map is not a legal document. Boundaries may be generalized for this map scale. Private lands within government reservations may not be shown. Obtain permission before entering private lands.

Check with local Forest Service unit for current travel conditions and restrictions.

LUCKETT MOUNTAIN, CA

2021