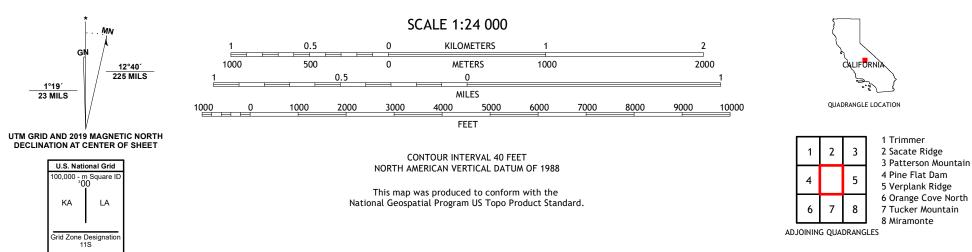

DULST SEPARCE

LUCKETT MOUNTAIN QUADRANGLE CALIFORNIA - FRESNO COUNTY 7.5-MINUTE SERIES

Produced by the United States Geological Survey North American Datum of 1983 (NAD83) World Geodetic System of 1984 (WGS84). Projection and 1 000-meter grid:Universal Transverse Mercator, Zone 11S This map is not a legal document. Boundaries may be generalized for this map scale. Private lands within government reservations may not be shown. Obtain permission before entering private lands.