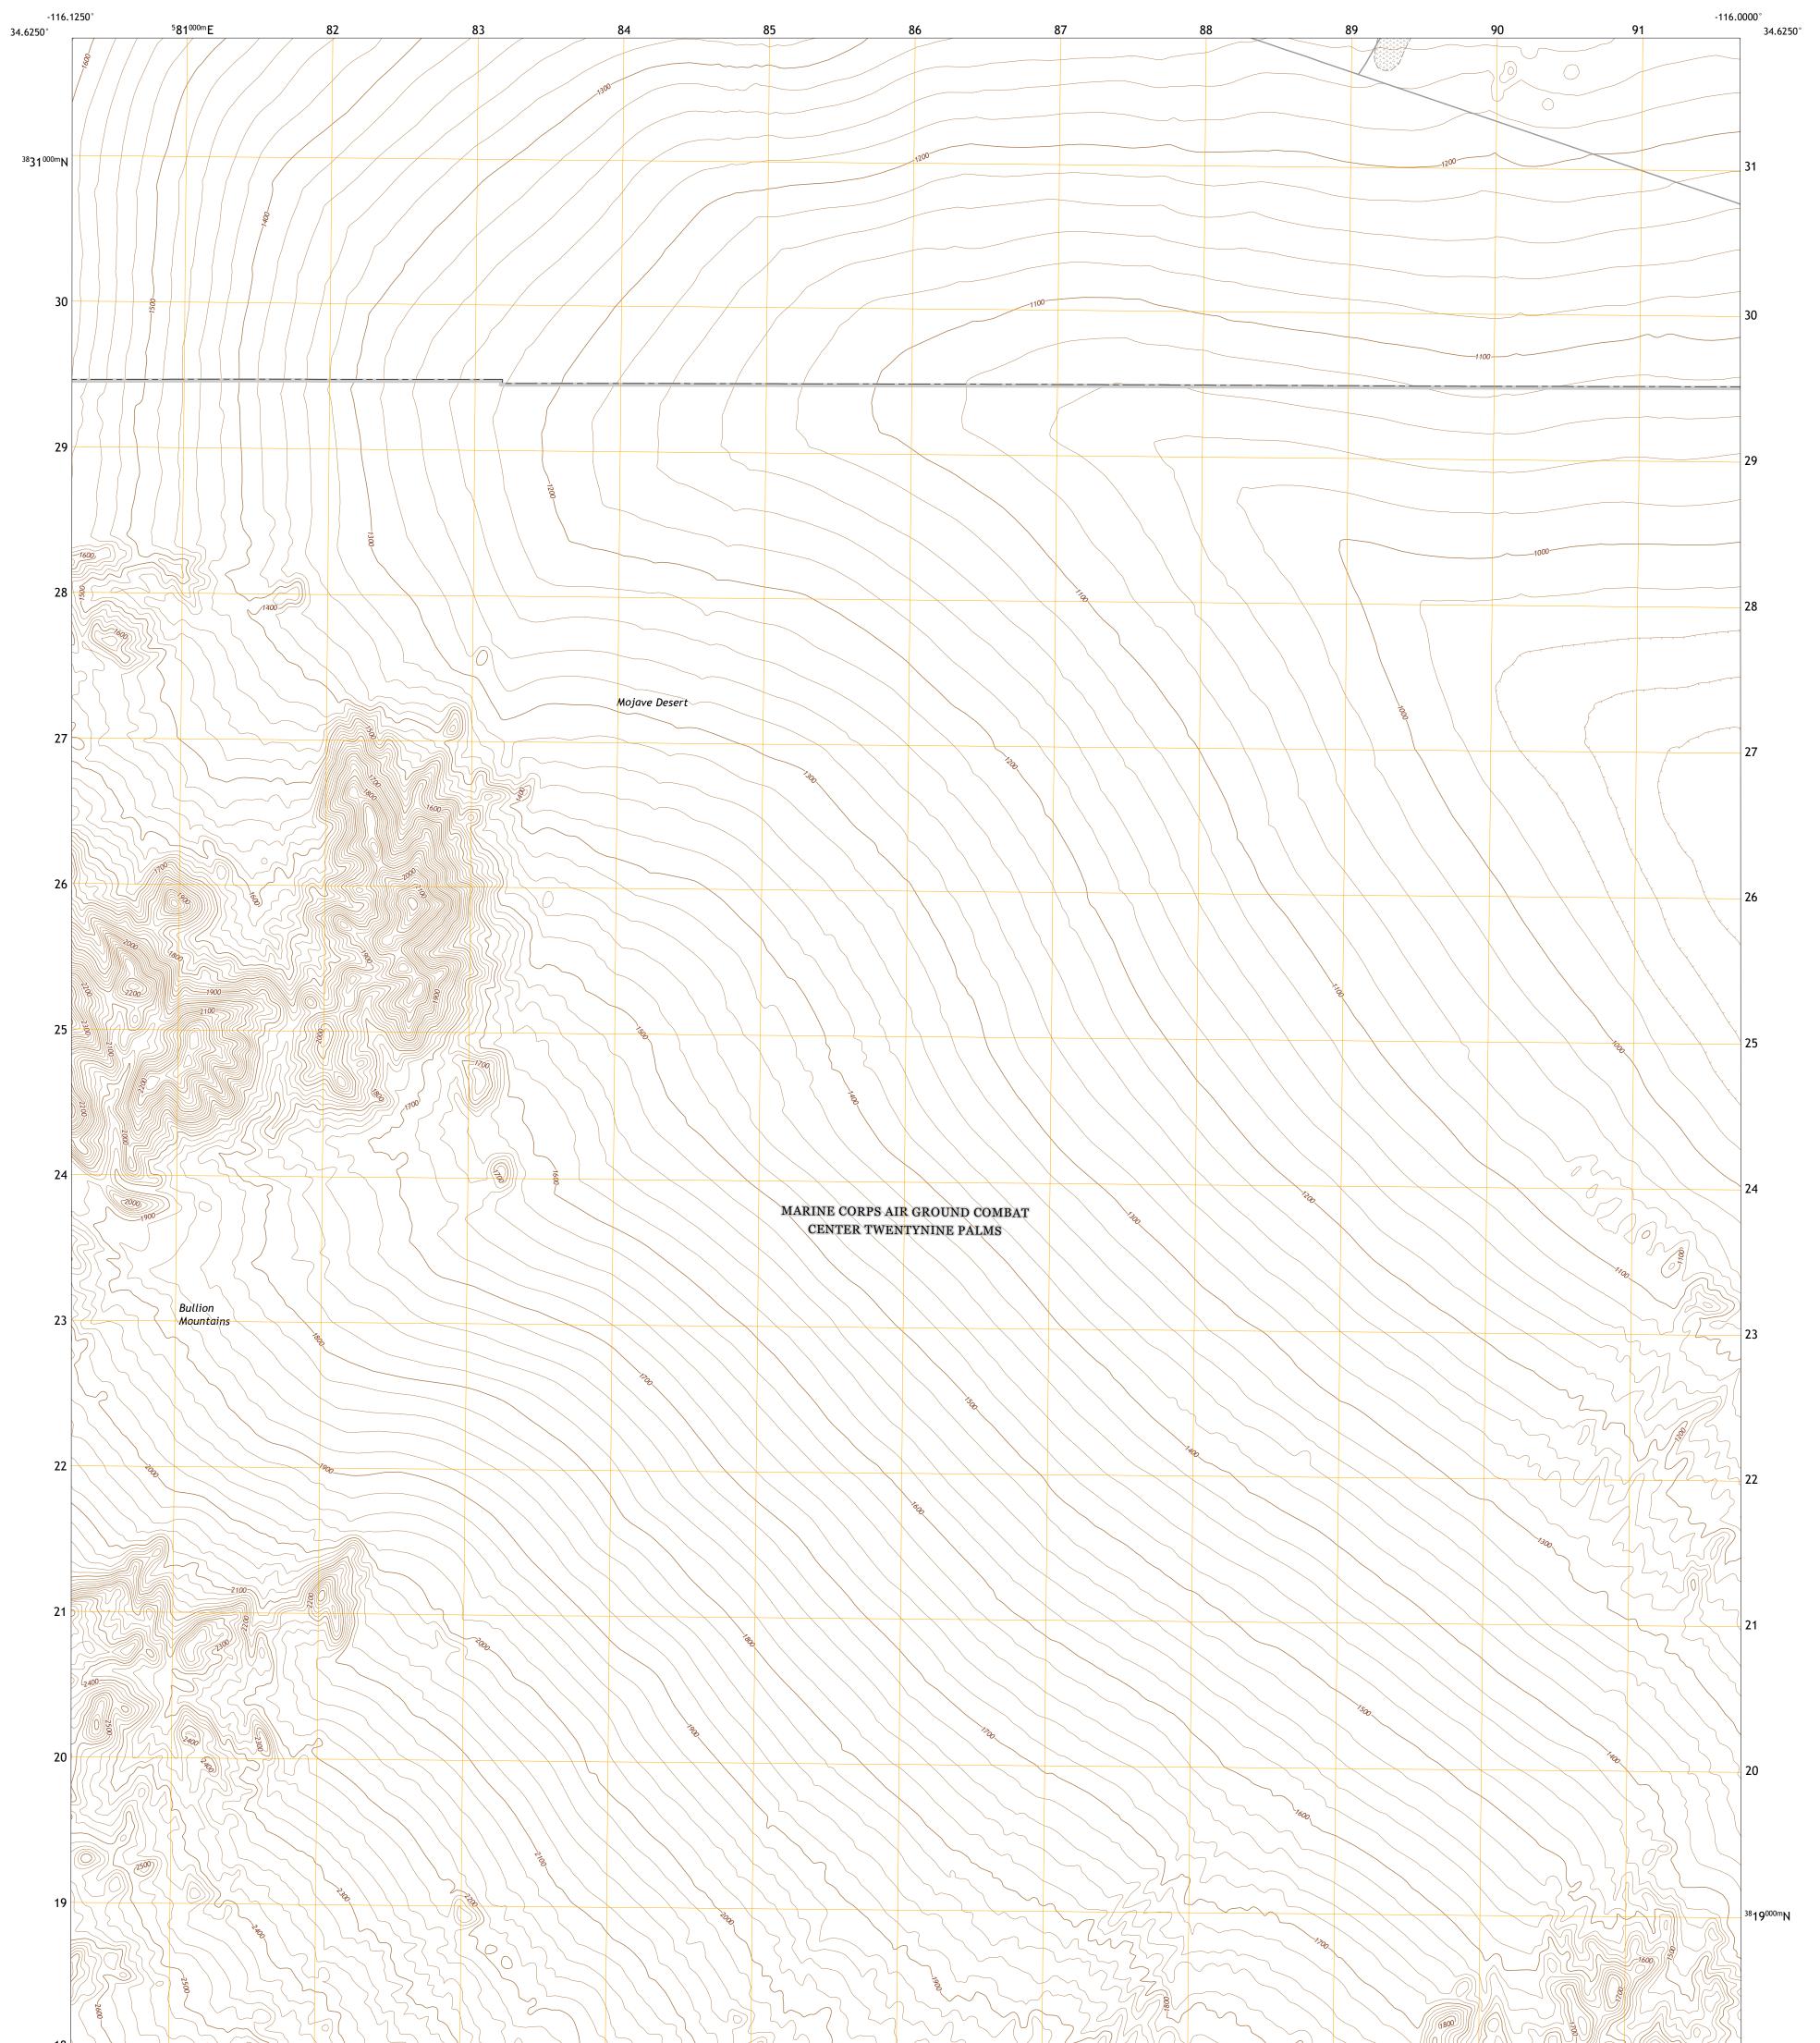

## LUDLOW SE QUADRANGLE CALIFORNIA - SAN BERNARDINO COUNTY 7.5-MINUTE SERIES

**Produced by the United States Geological Survey** North American Datum of 1983 (NAD83) World Geodetic System of 1984 (WGS84). Projection and 1 000-meter grid:Universal Transverse Mercator, Zone 11S This map is not a legal document. Boundaries may be generalized for this map scale. Private lands within government reservations may not be shown. Obtain permission before entering private lands.

Imagery......NAIP, April 2020 - April 2020 Roads......GNIS, 1981 - 2000 Hydrography......National Hydrography Dataset, 2020 Contours......National Elevation Dataset, 2006 Boundaries......Multiple sources; see metadata file 2019 - 2021 Public Land Survey System......BLM, 2020 Wetlands......BLM, 2020