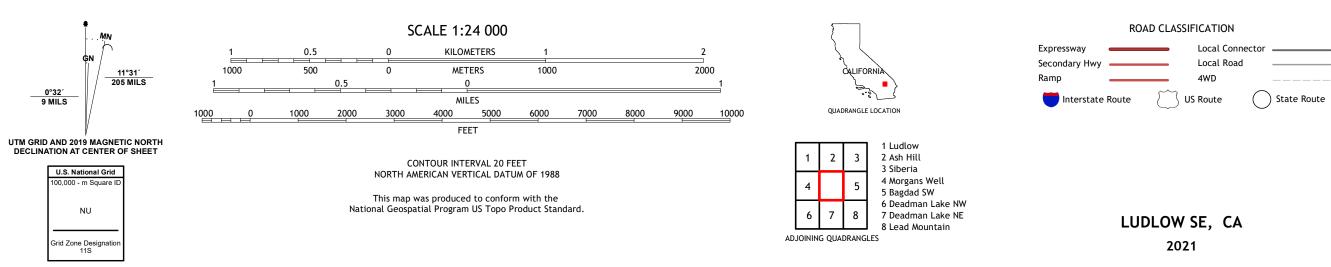

## LUDLOW SE QUADRANGLE CALIFORNIA - SAN BERNARDINO COUNTY 7.5-MINUTE SERIES

**Produced by the United States Geological Survey** North American Datum of 1983 (NAD83) World Geodetic System of 1984 (WGS84). Projection and 1 000-meter grid:Universal Transverse Mercator, Zone 11S This map is not a legal document. Boundaries may be generalized for this map scale. Private lands within government reservations may not be shown. Obtain permission before entering private lands.