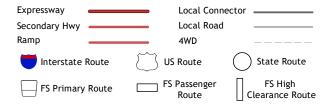

ROAD CLASSIFICATION

Check with local Forest Service unit for current travel conditions and restrictions.

2022