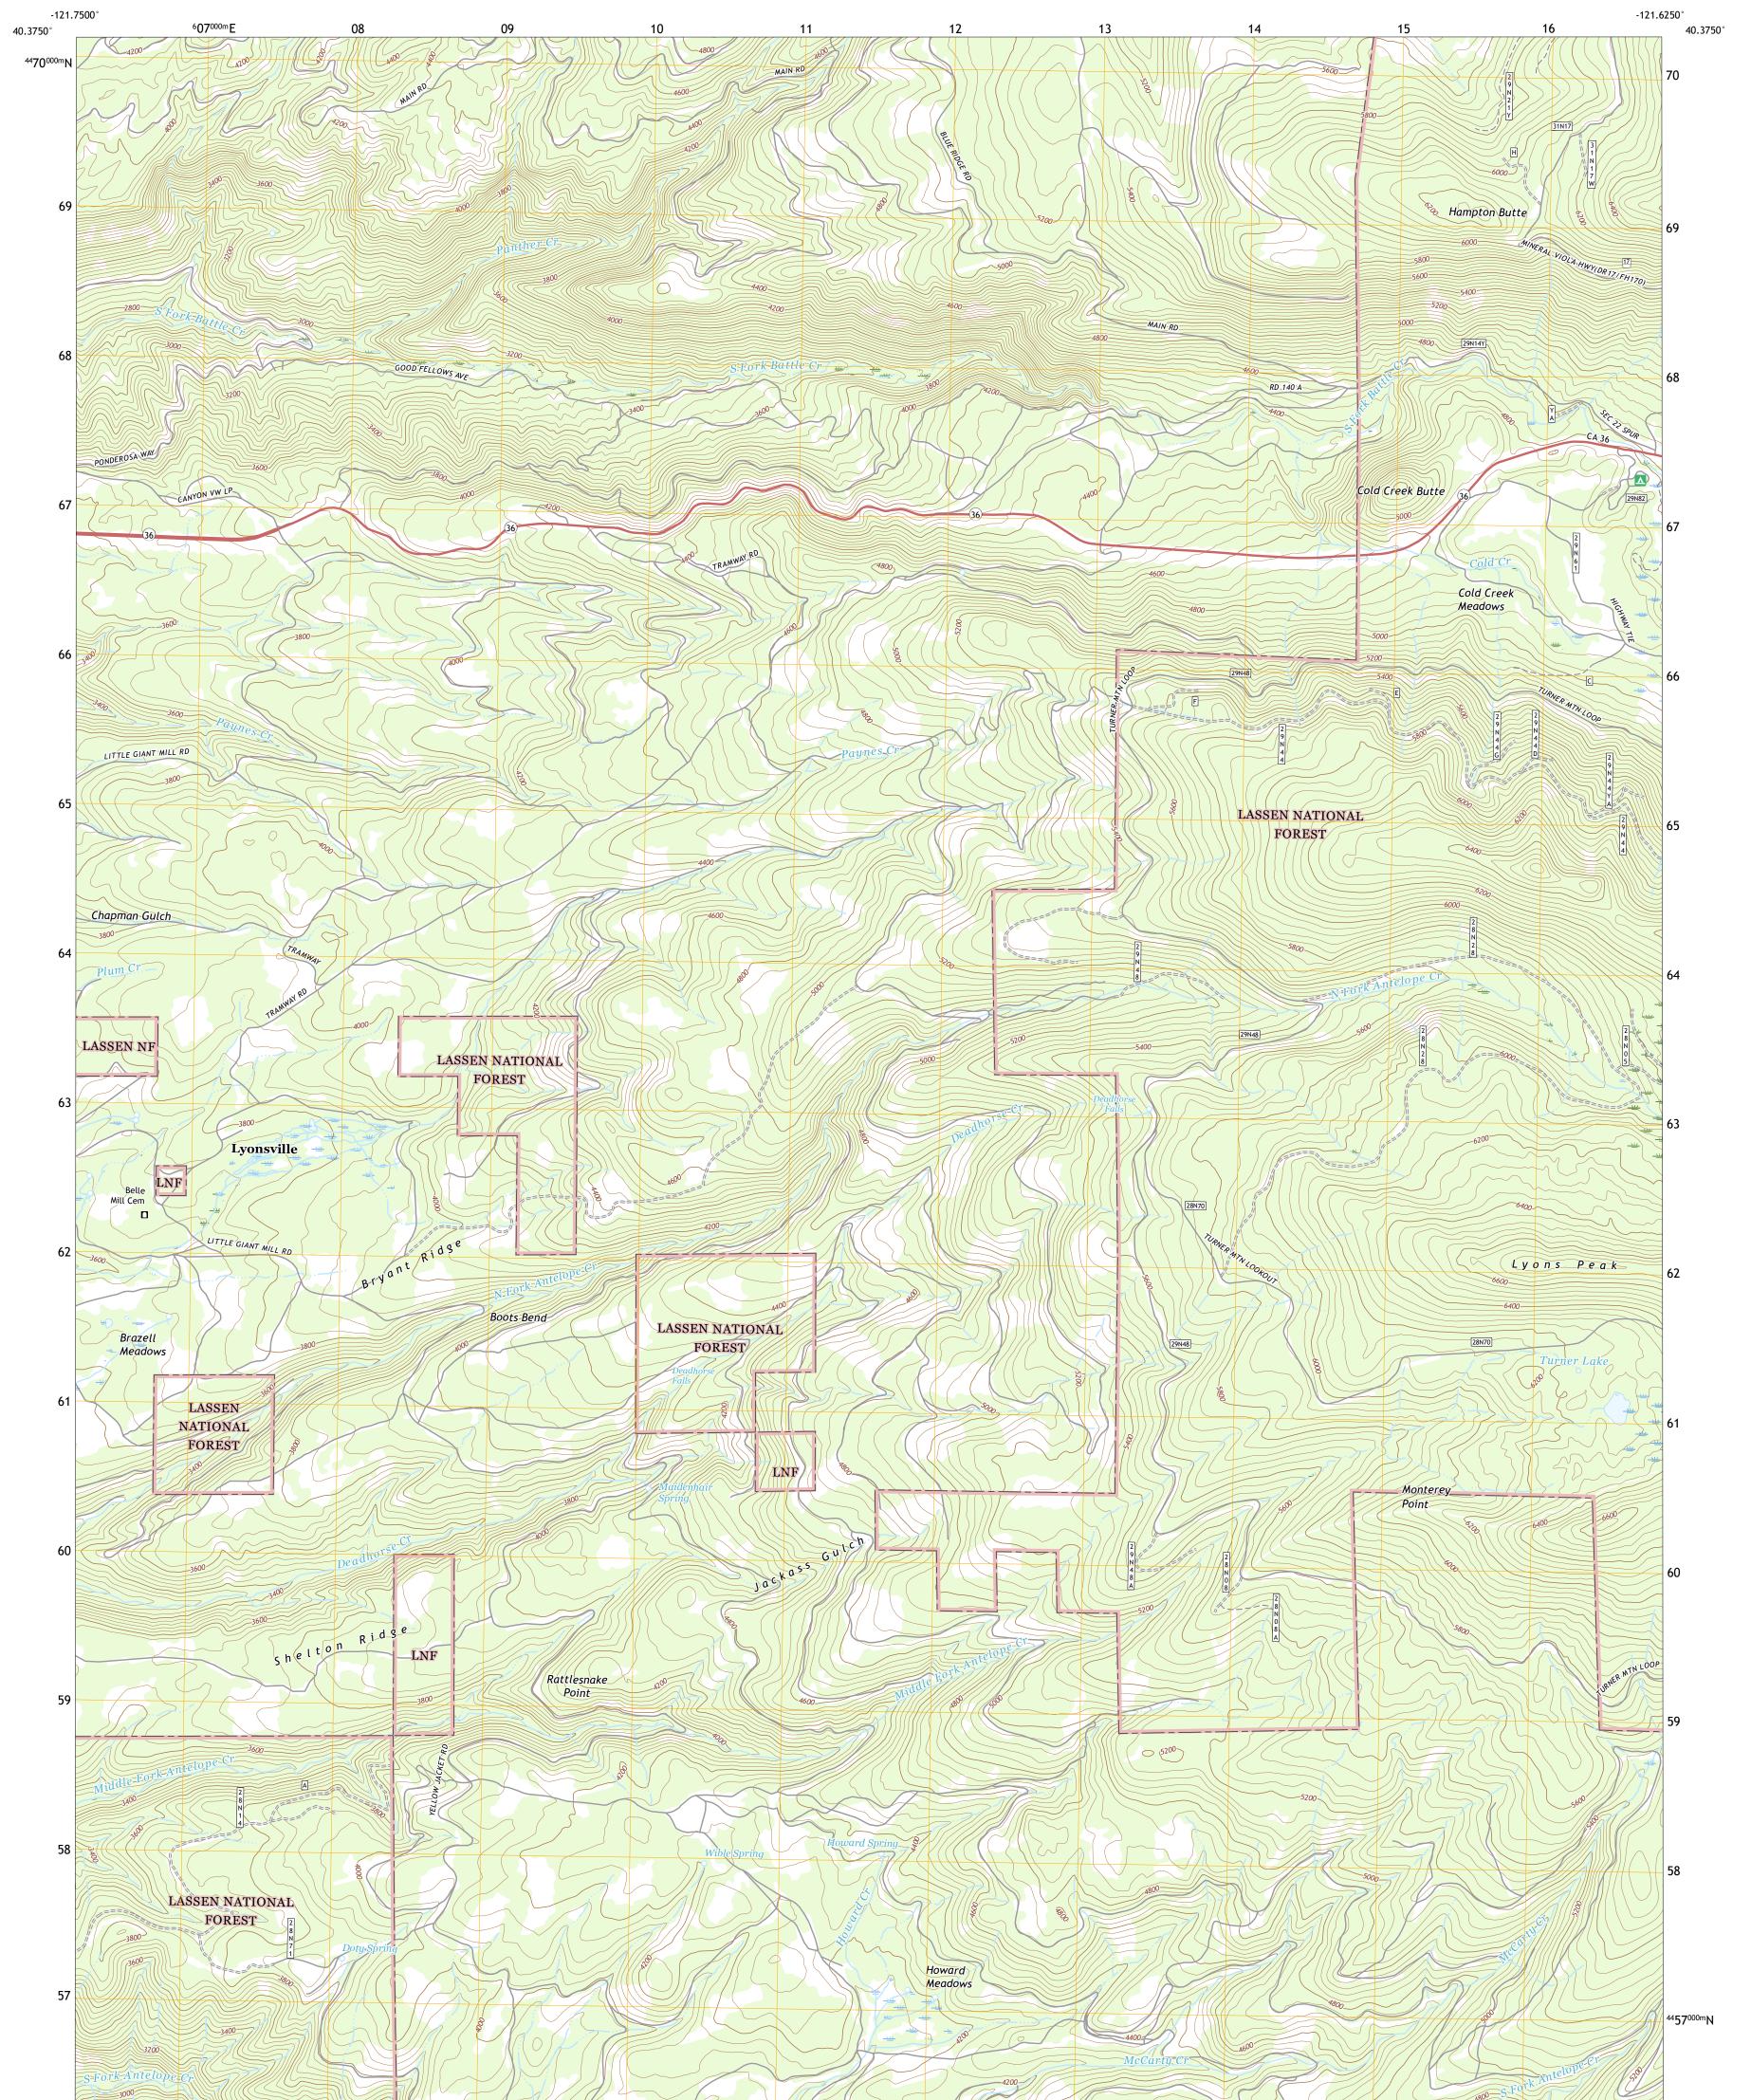

LYONSVILLE QUADRANGLE CALIFORNIA - TEHAMA COUNTY 7.5-MINUTE SERIES

Produced by the United States Geological Survey North American Datum of 1983 (NAD83) World Geodetic System of 1984 (WGS84). Projection and 1 000-meter grid:Universal Transverse Mercator, Zone 10T This map is not a legal document. Boundaries may be generalized for this map scale. Private lands within government reservations may not be shown. Obtain permission before entering private lands.

Imagery......NAIP, July 2020 - July 2020 Roads......U.S. Census Bureau, 2016 - 2018 Roads within US Forest Service Lands.......FSTopo Data with limited Forest Service updates, 2017 - 2018 Names.......GNIS, 1981 - 2021 Hydrography......National Hydrography Dataset, 2003 - 2021 Contours......Nultiple sources; see metadata file 2017 - 2021 Public Land Survey System.......BLM, 2020 Wetlands......FWS National Wetlands Inventory 1981 - 1981