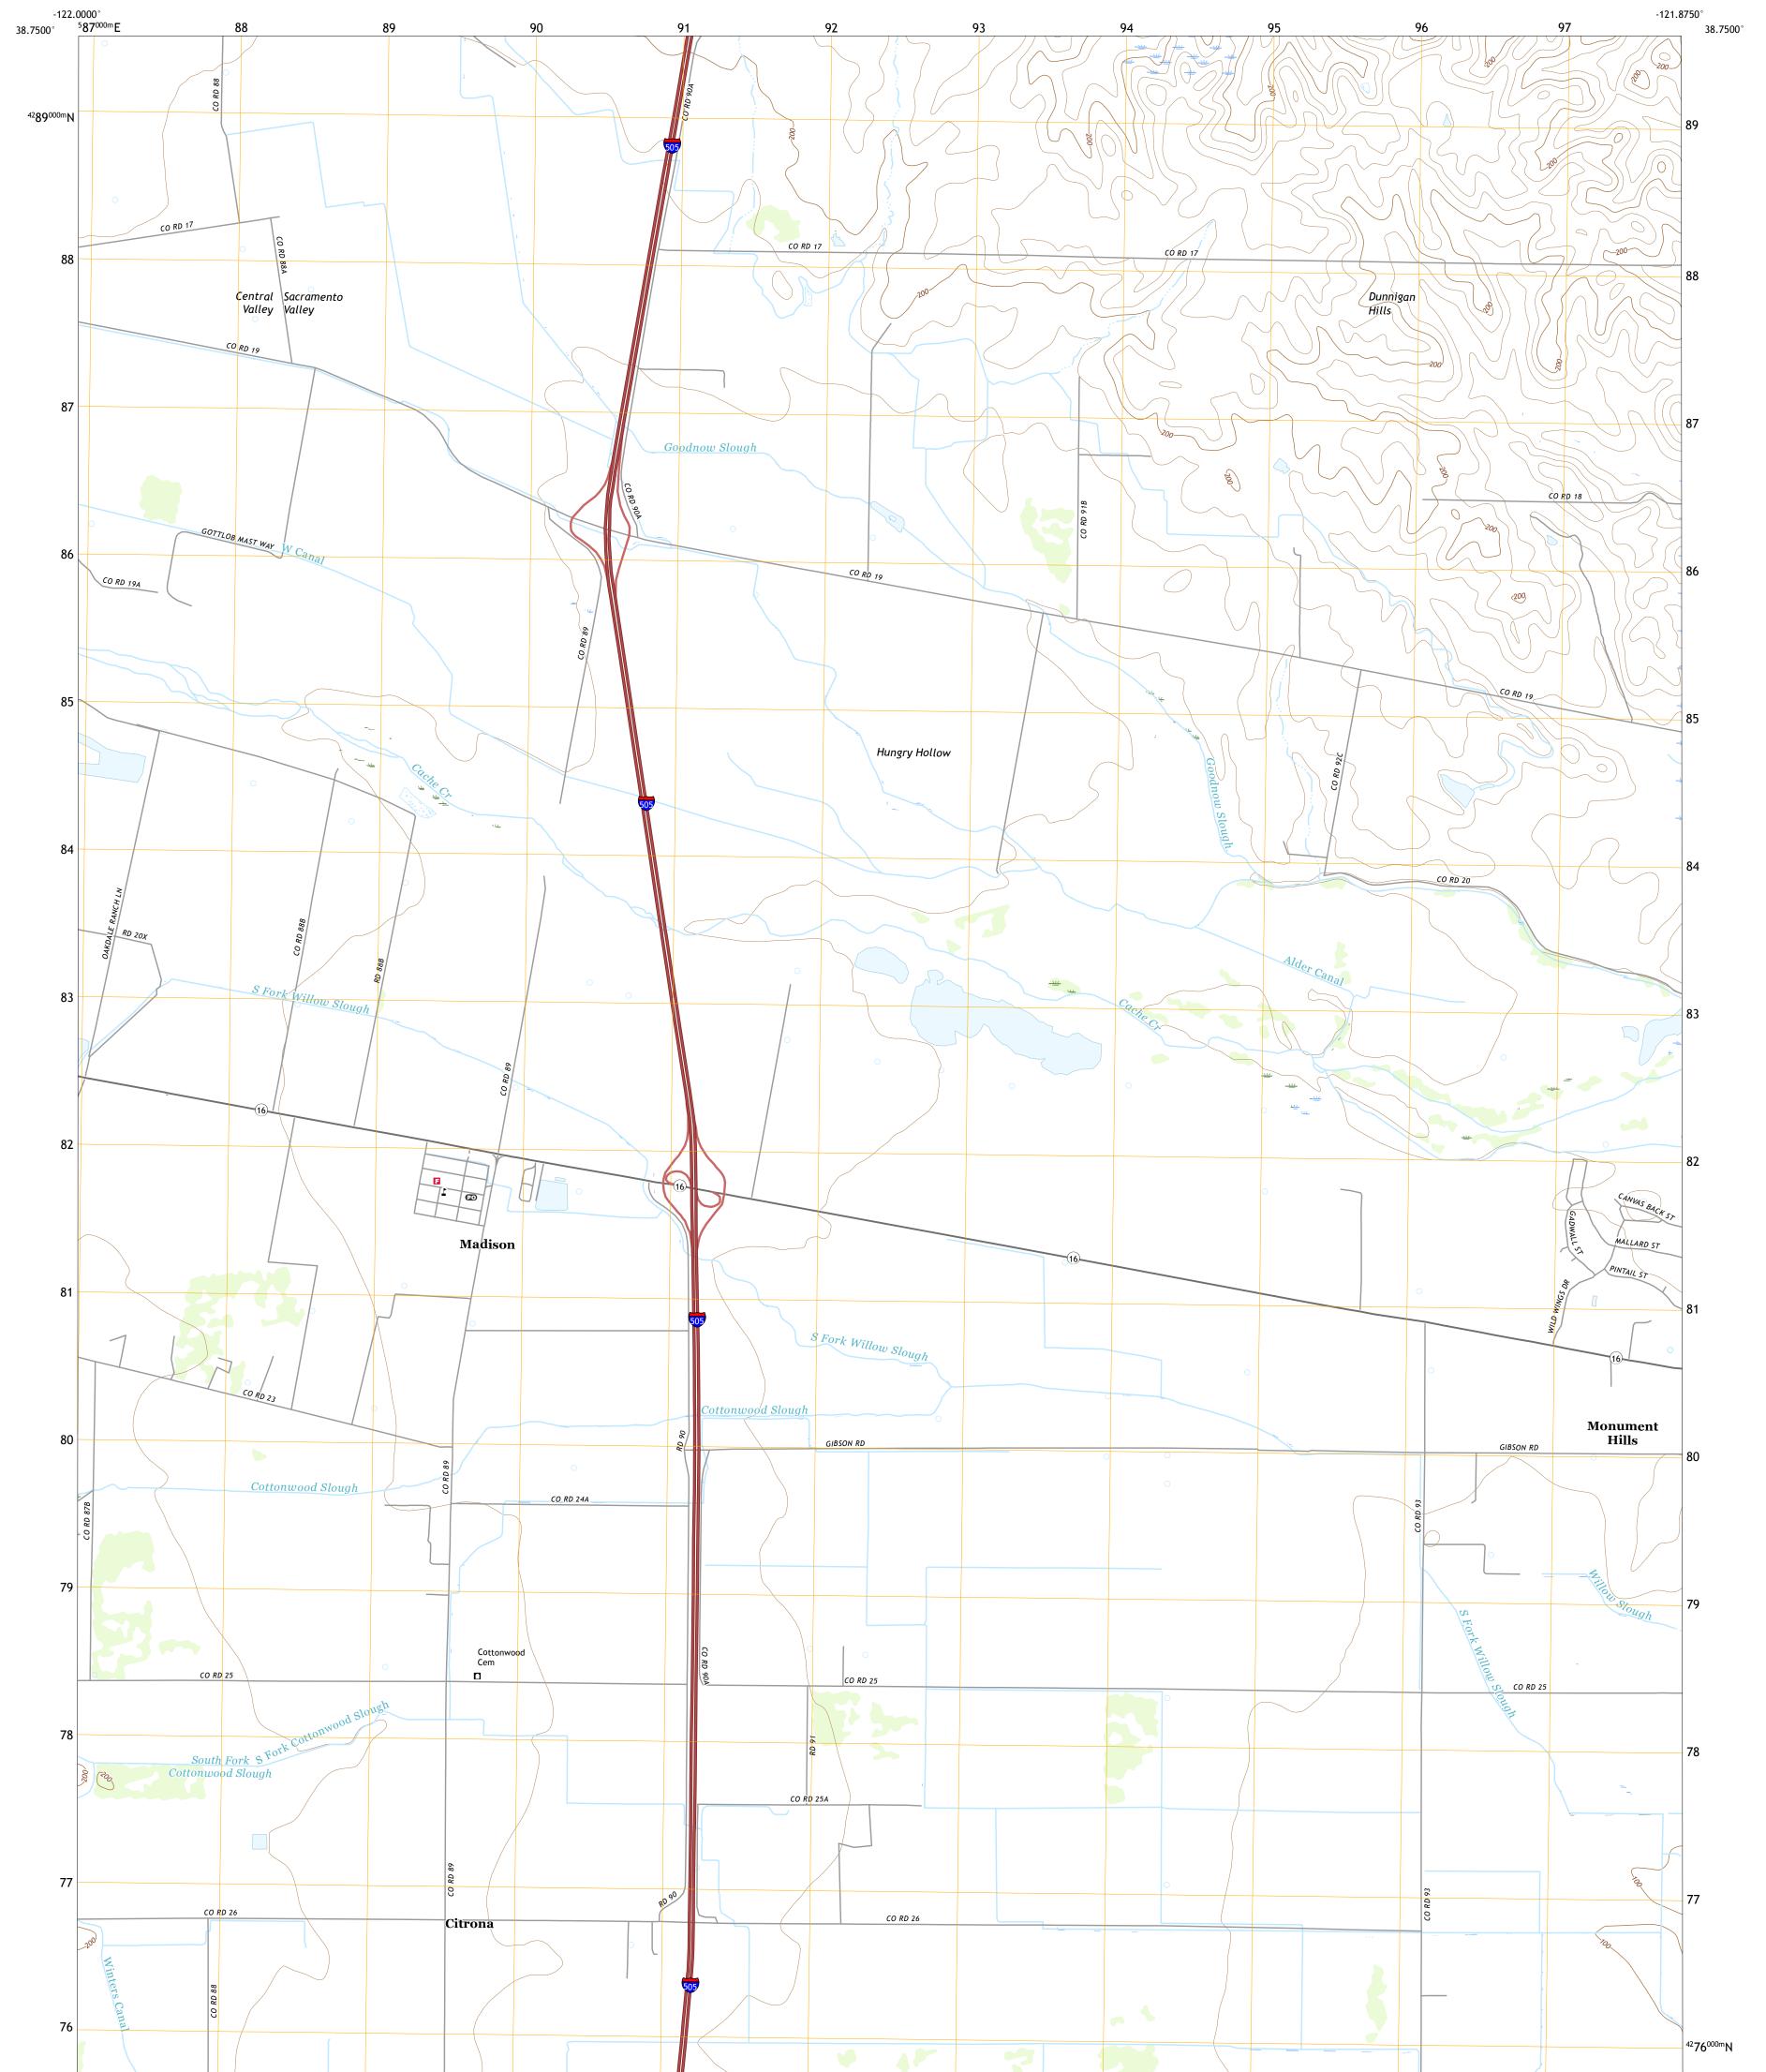

## U.S. DEPARTMENT OF THE INTERIOR U.S. GEOLOGICAL SURVEY

Produced by the United States Geological Survey North American Datum of 1983 (NAD83) World Geodetic System of 1984 (WGS84). Projection and 1 000-meter grid:Universal Transverse Mercator, Zone 10S This map is not a legal document. Boundaries may be generalized for this map scale. Private lands within government reservations may not be shown. Obtain permission before entering private lands.

Imagery......NAIP, July 2016 - October 2016Roads......U.S.CensusNames......GNIS, 1981 - 2018Hydrography.....National Hydrography Dataset, 2003 - 2018Contours.....National Elevation Dataset, 2005Boundaries.....Multiple sources; see metadata file 2016 - 2017Public Land Survey System.....BLM, 2018Wetlands.....FWS National Wetlands Inventory 1982 - 1985

## NSN. 7 6 4 3 0 1 6 3 5 6 9 5 9 NGA REF NO. US GSX24 K 2 7 1 7 3