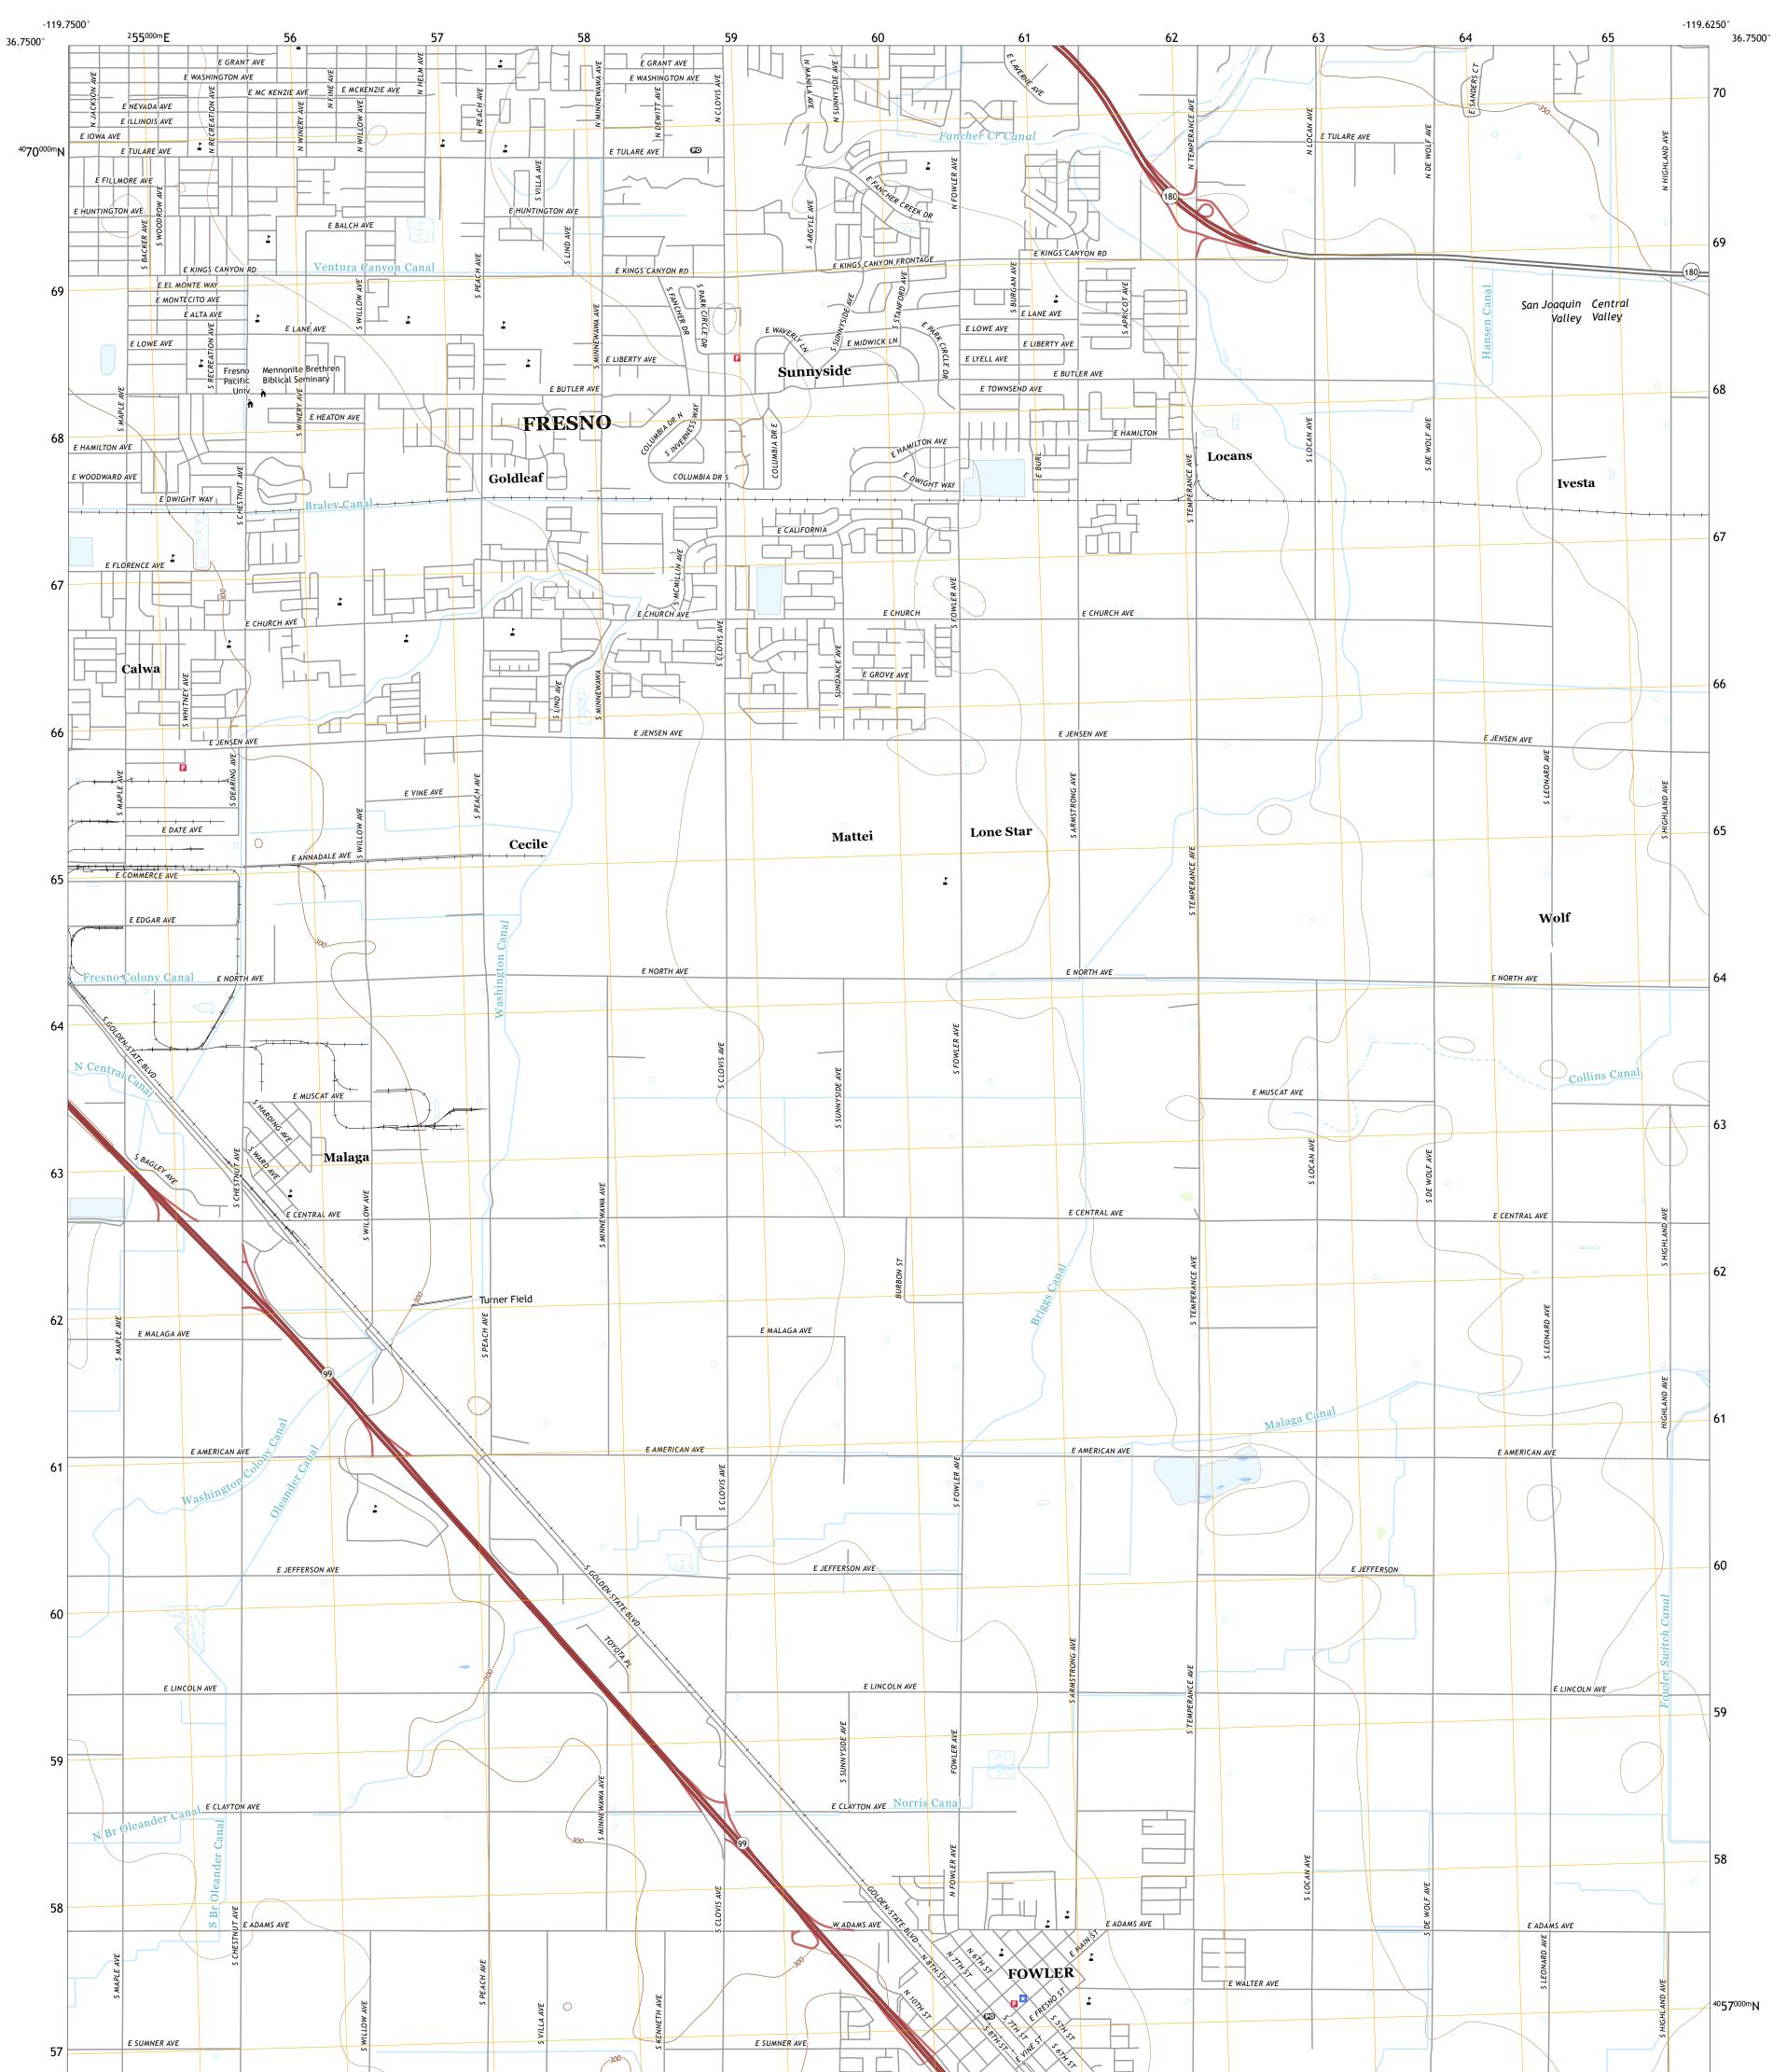

## U.S. DEPARTMENT OF THE INTERIOR U.S. GEOLOGICAL SURVEY

## MALAGA QUADRANGLE CALIFORNIA - FRESNO COUNTY 7.5-MINUTE SERIES

Produced by the United States Geological Survey North American Datum of 1983 (NAD83) World Geodetic System of 1984 (WGS84). Projection and 1 000-meter grid: Universal Transverse Mercator, Zone 11S This map is not a legal document. Boundaries may be generalized for this map scale. Private lands within government reservations may not be shown. Obtain permission before entering private lands.

Imagery.... Roads..... ...NAIP, June 2016 - October 2016 U.S. Census Bureau, 2016 ......GNIS, 1981 - 2018 Names.... .....National Hydrography Dataset, 2006 - 2018 ......National Elevation Dataset, 2008 .....Multiple sources; see metadata file 2016 - 2017 Hydrography..... Contours...... Boundaries..... Public Land Survey System..... Wetlands......FWS Nati ....BLM, 2018 Wetlands Wetlands..... National Inventory 1984

## NSN. 7 6 4 3 0 1 6 3 5 6 9 6 2 NGA REF NO. US GS X 2 4 K 2 7 3 1 6

State Route