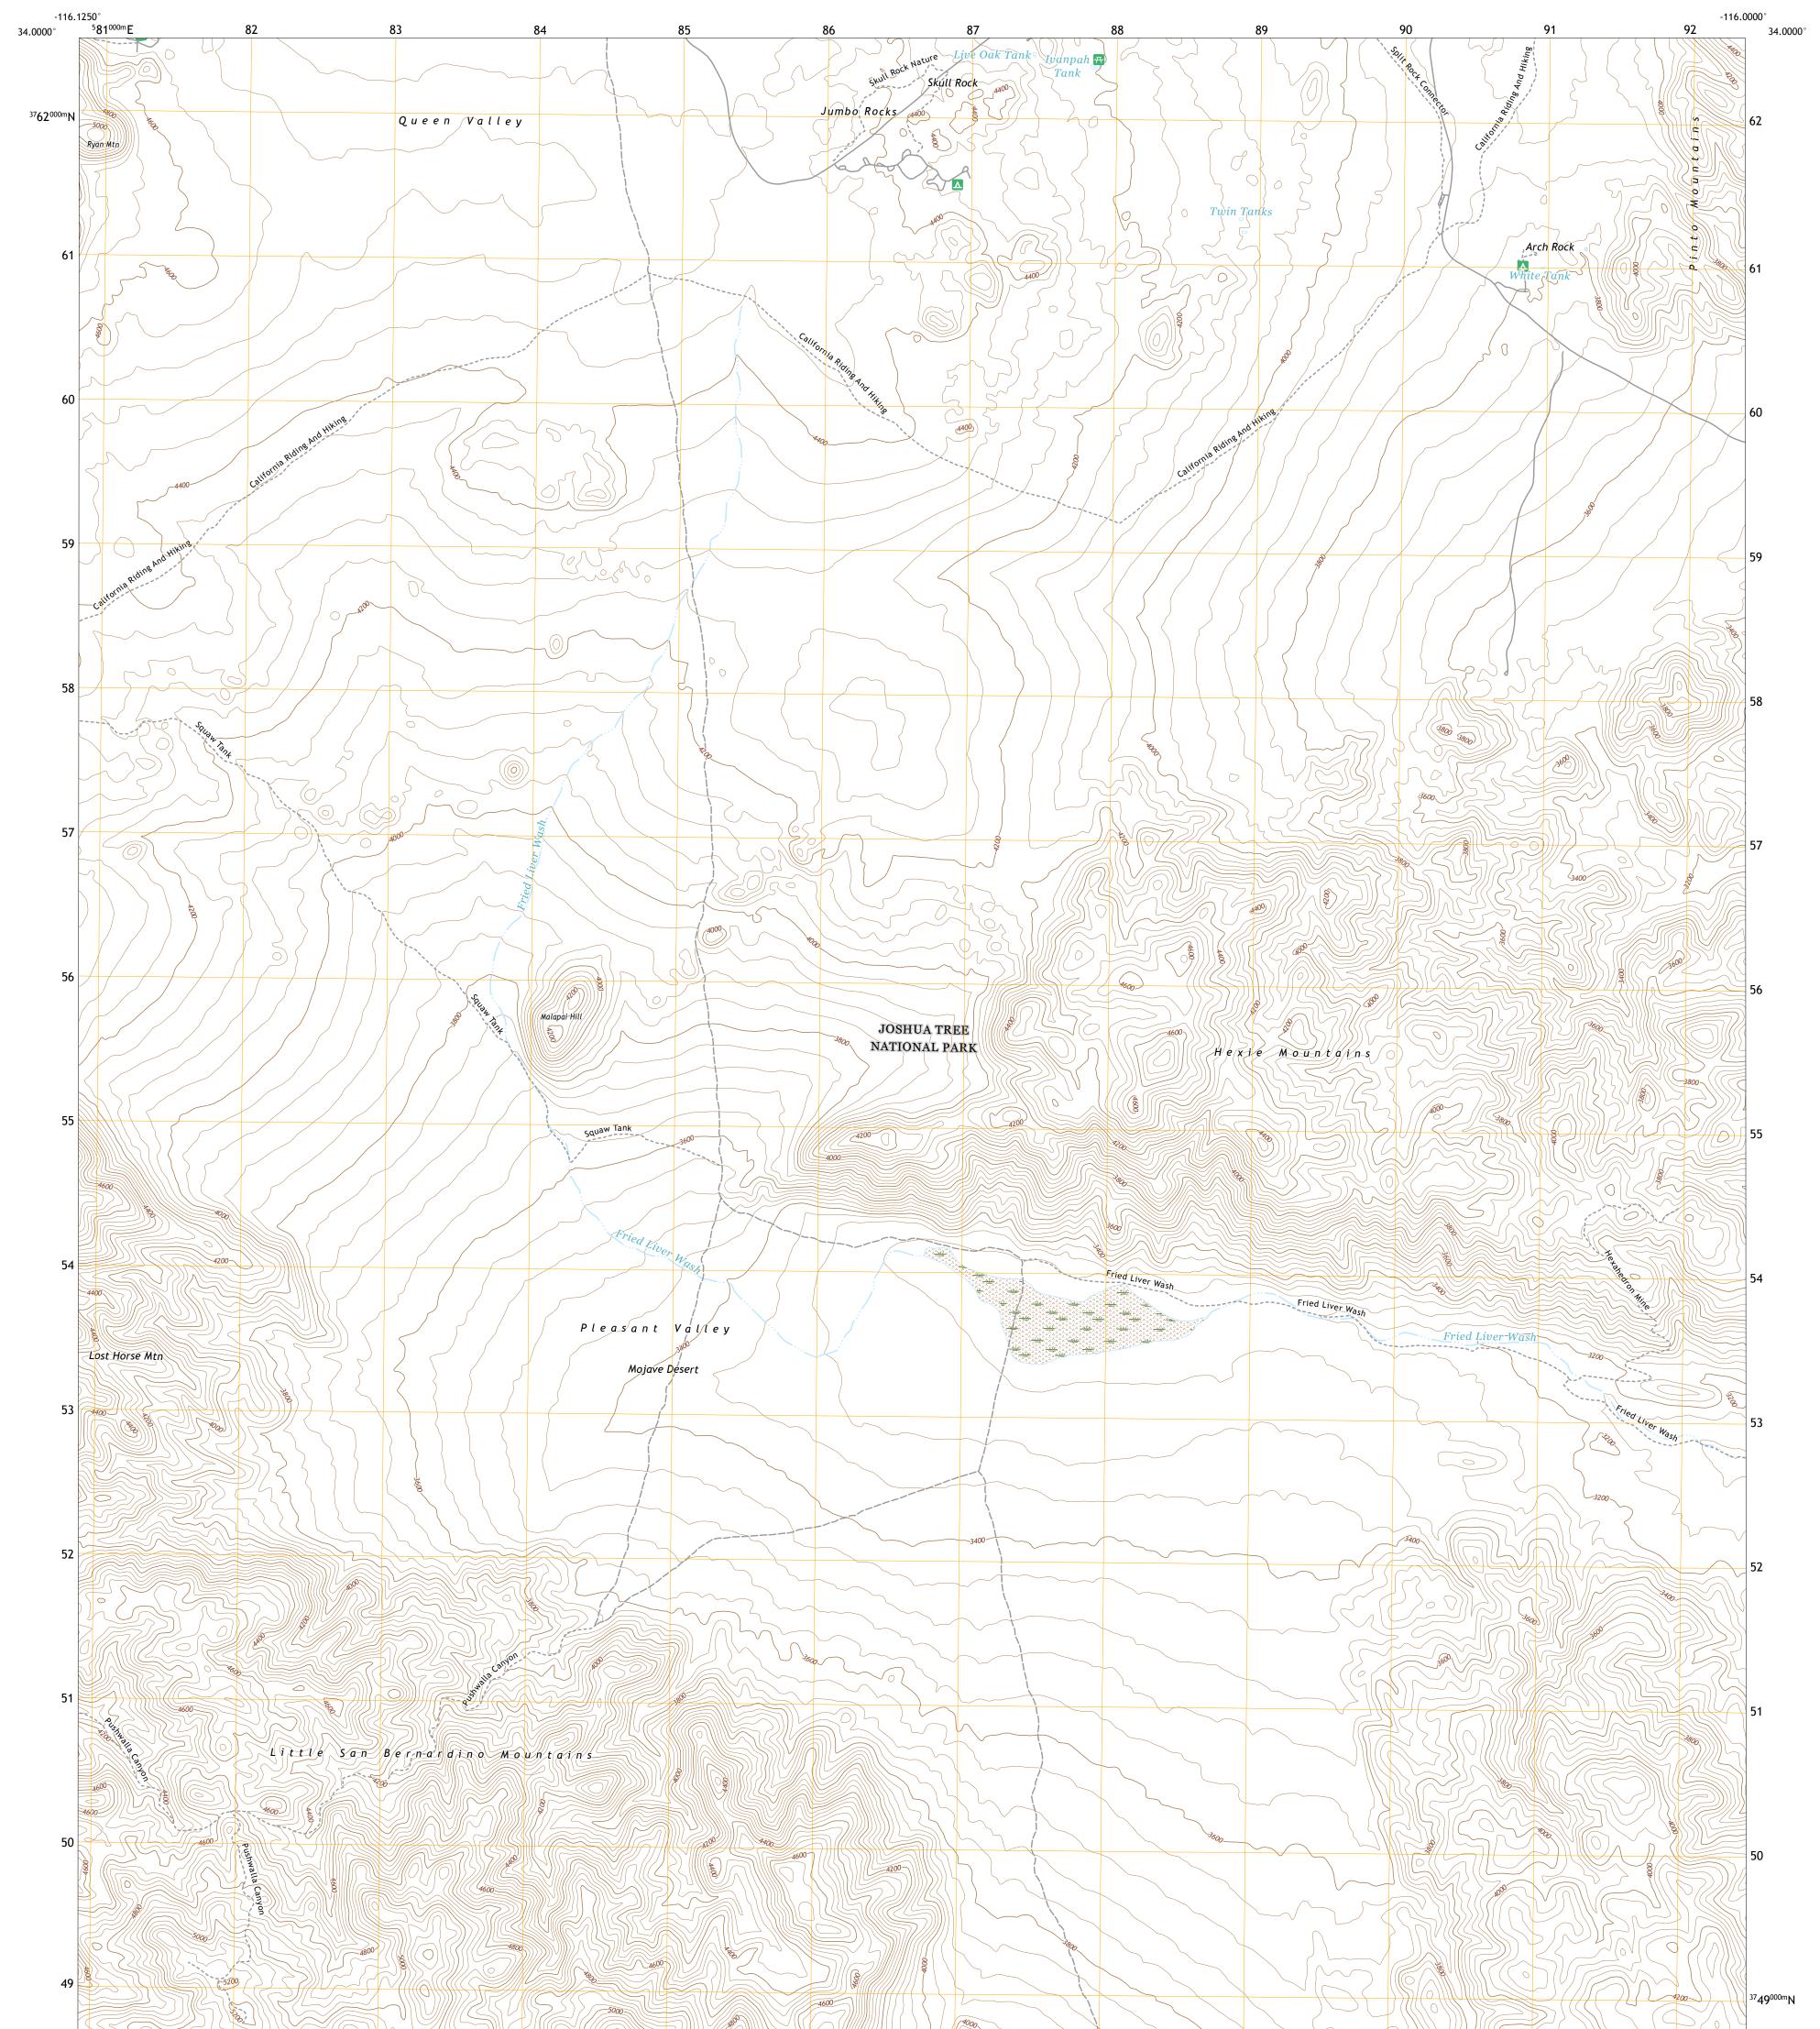

## U.S. DEPARTMENT OF THE INTERIOR U.S. GEOLOGICAL SURVEY

Produced by the United States Geological Survey North American Datum of 1983 (NAD83) World Geodetic System of 1984 (WGS84). Projection and 1 000-meter grid:Universal Transverse Mercator, Zone 11S This map is not a legal document. Boundaries may be generalized for this map scale. Private lands within government reservations may not be shown. Obtain permission before entering private lands.

ImageryNAIP, April 2016 - October 2016RoadsU.S. Census Bureau, 2018NamesGNIS, 1981 - 2017HydrographyNational Hydrography Dataset, 2002 - 2018ContoursNational Elevation Dataset, 2006BoundariesMultiple sources; see metadata file 2016 - 2017Public Land Survey SystemBLM, 2018WetlandsInventory 1984

## NSN. 7643016356963 NGA REF NO. USGSX24K27319