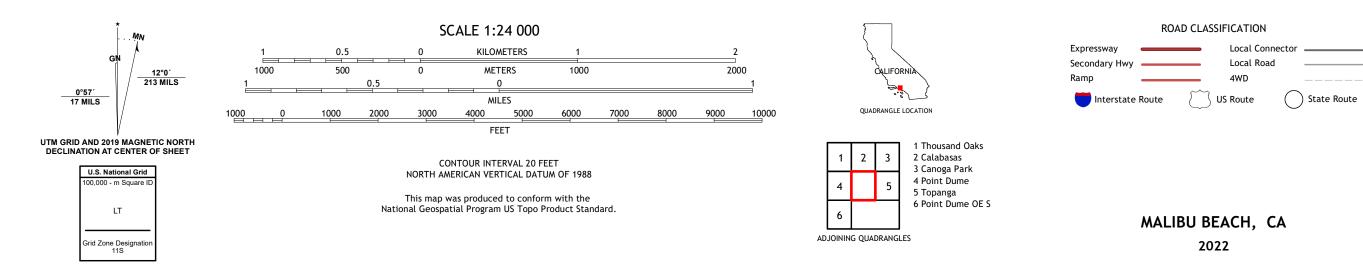

MALIBU BEACH QUADRANGLE CALIFORNIA - LOS ANGELES COUNTY 7.5-MINUTE SERIES

Produced by the United States Geological Survey North American Datum of 1983 (NAD83) World Geodetic System of 1984 (WGS84). Projection and 1 000-meter grid:Universal Transverse Mercator, Zone 115 This map is not a legal document. Boundaries may be generalized for this map scale. Private lands within government reservations may not be shown. Obtain permission before entering private lands.