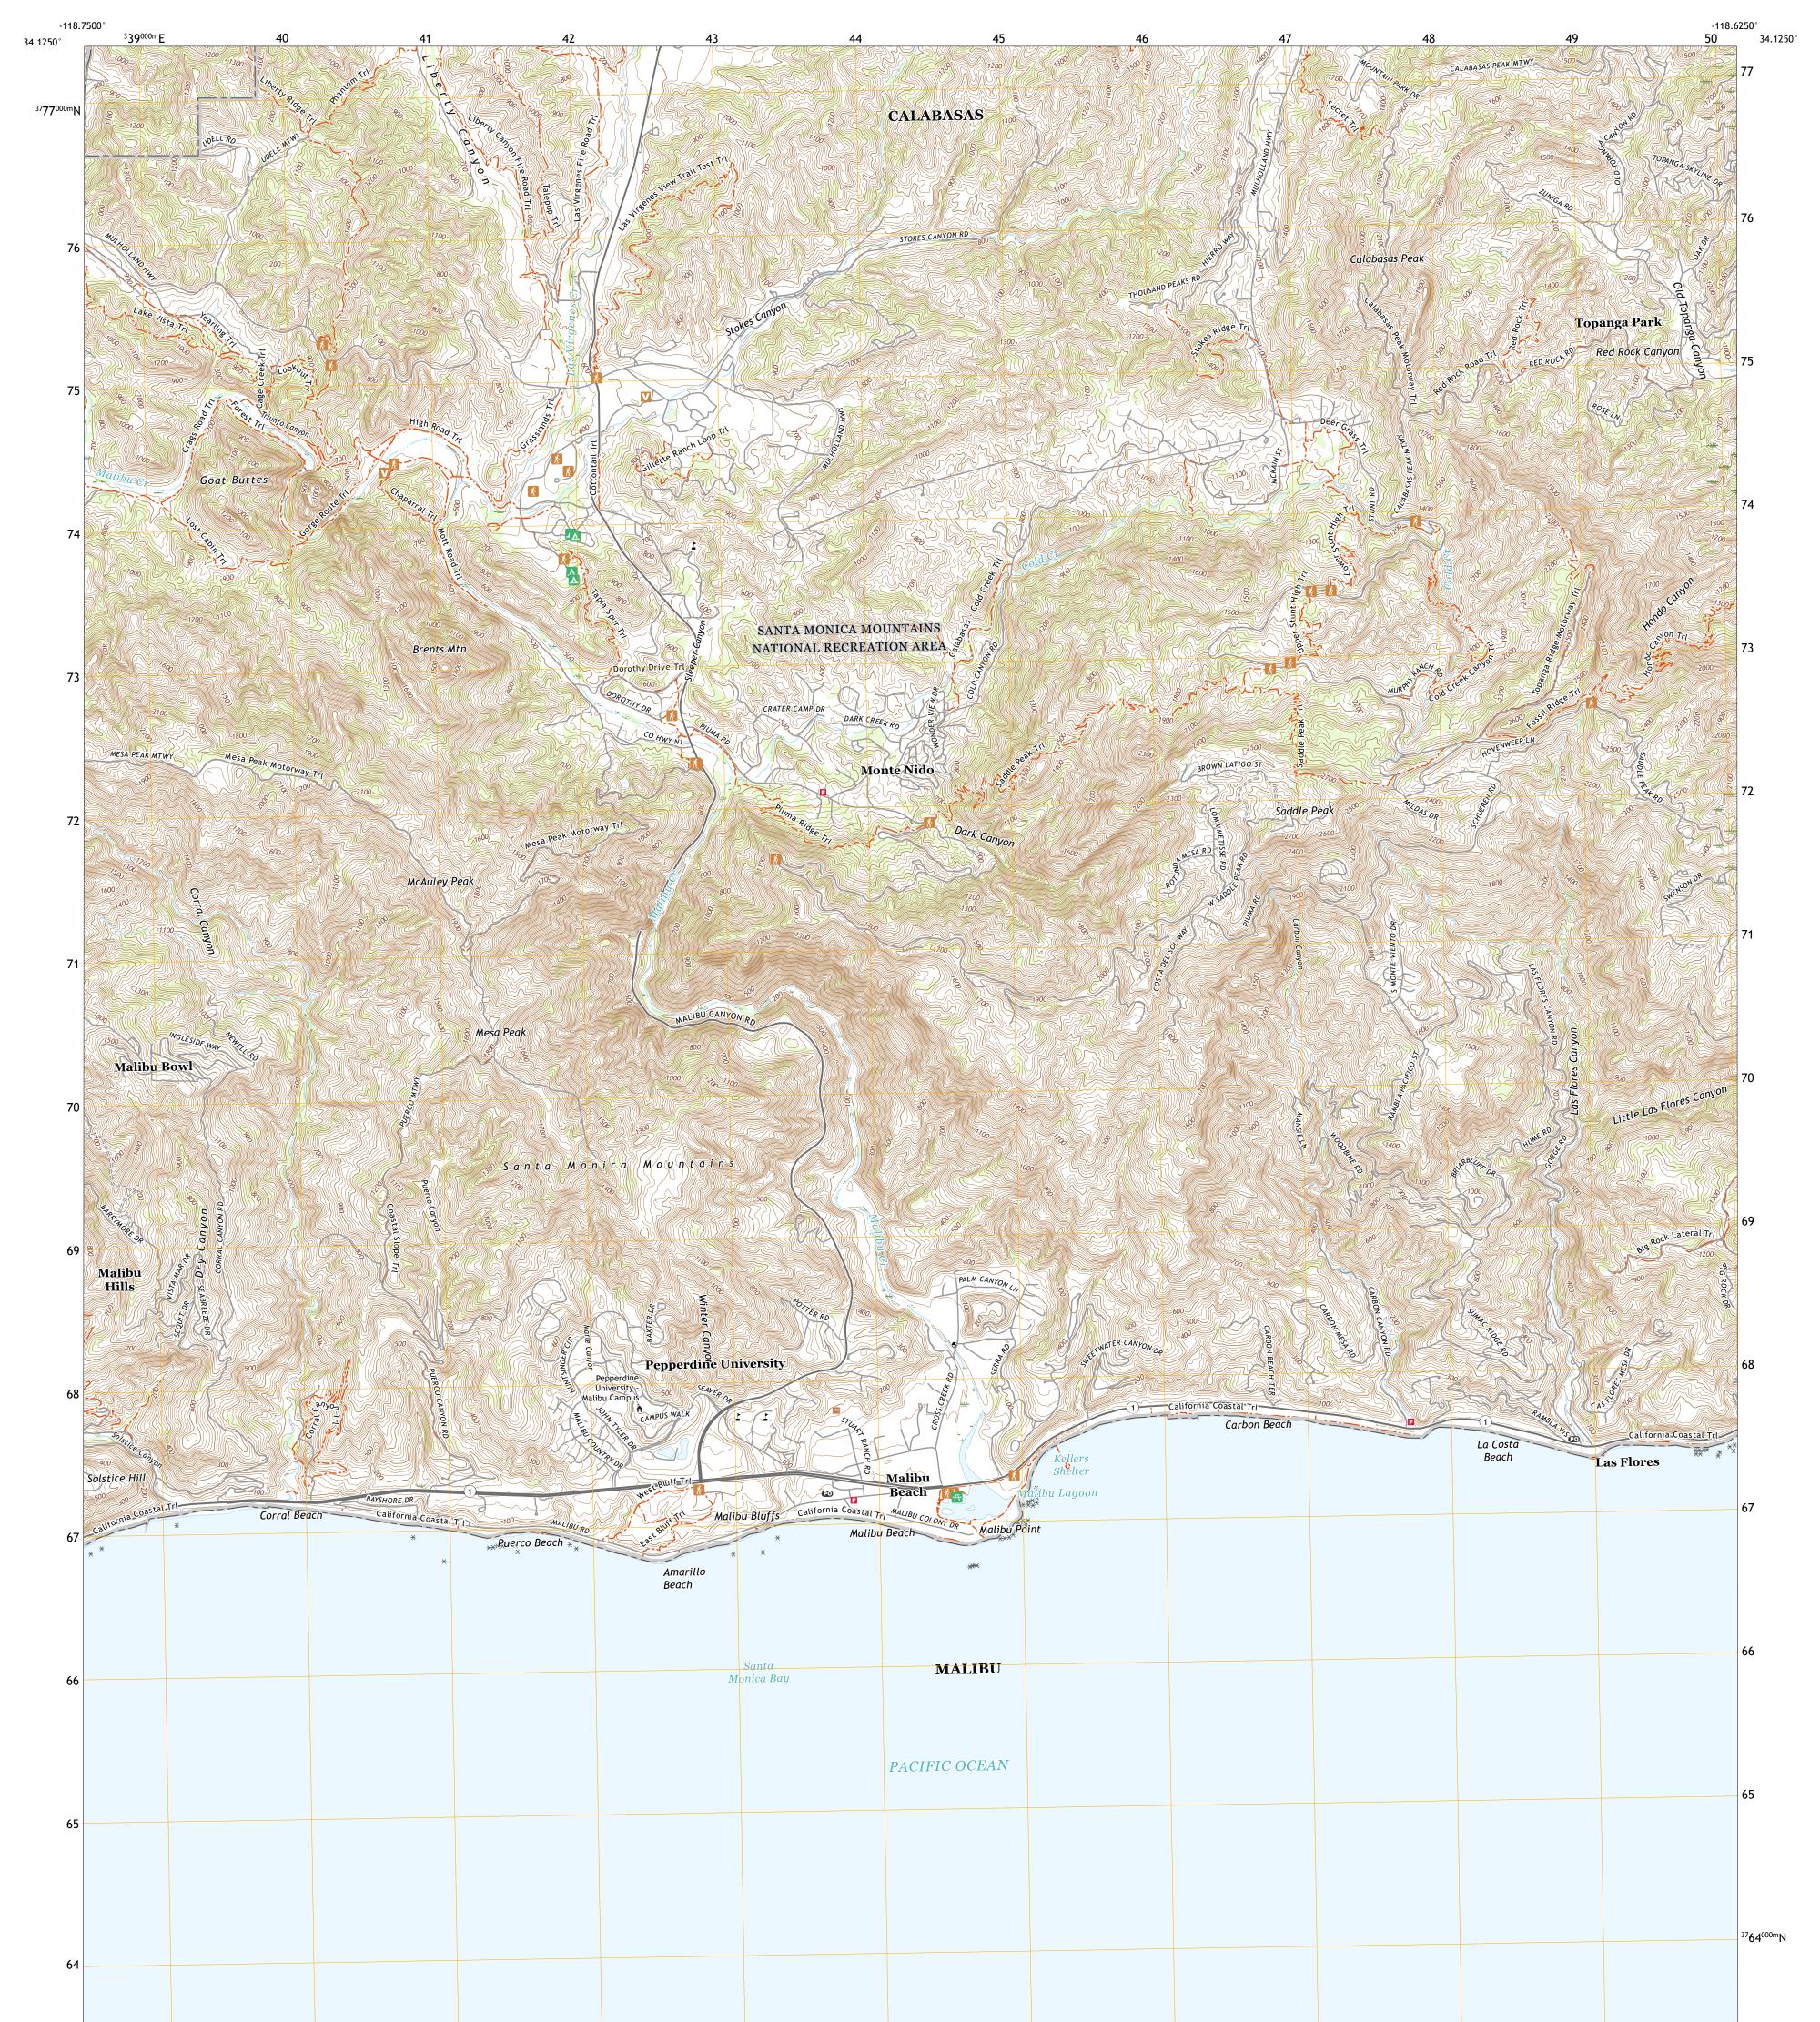

MALIBU BEACH QUADRANGLE CALIFORNIA - LOS ANGELES COUNTY 7.5-MINUTE SERIES

Produced by the United States Geological Survey North American Datum of 1983 (NAD83) World Geodetic System of 1984 (WGS84). Projection and 1 000-meter grid:Universal Transverse Mercator, Zone 115 This map is not a legal document. Boundaries may be generalized for this map scale. Private lands within government reservations may not be shown. Obtain permission before entering private lands.

Imagery......NAIP, May 2020 - May 2020 Roads......ONAIP, May 2020 - May 2020 Roads......ONIS, 1981 - 2021 Hydrography......GNIS, 1981 - 2021 Hydrography......Sational Hydrography Dataset, 2004 - 2019 Contours.....National Elevation Dataset, 2018 Boundaries.....Multiple sources; see metadata file 2019 - 2021 Public Land Survey System......BLM, 2020 Wetlands......BLM, 2020