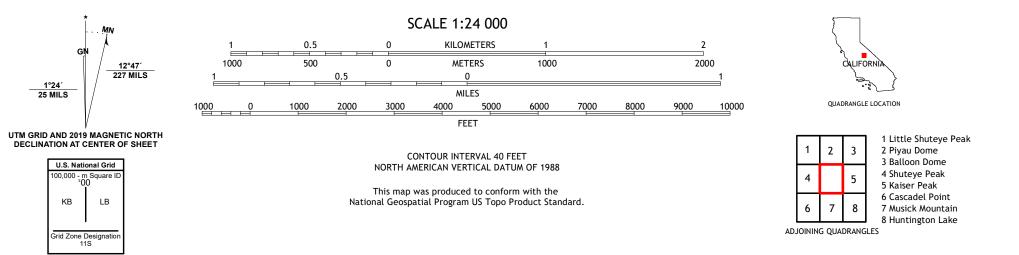

ULSI SERVICE

MAMMOTH POOL DAM QUADRANGLE CALIFORNIA 7.5-MINUTE SERIES

Produced by the United States Geological Survey North American Datum of 1983 (NAD83) World Geodetic System of 1984 (WGS84). Projection and 1 000-meter grid:Universal Transverse Mercator, Zone 11S This map is not a legal document. Boundaries may be generalized for this map scale. Private lands within government reservations may not be shown. Obtain permission before entering private lands.