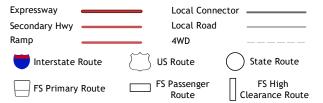

ROAD CLASSIFICATION

Check with local Forest Service unit for current travel conditions and restrictions.