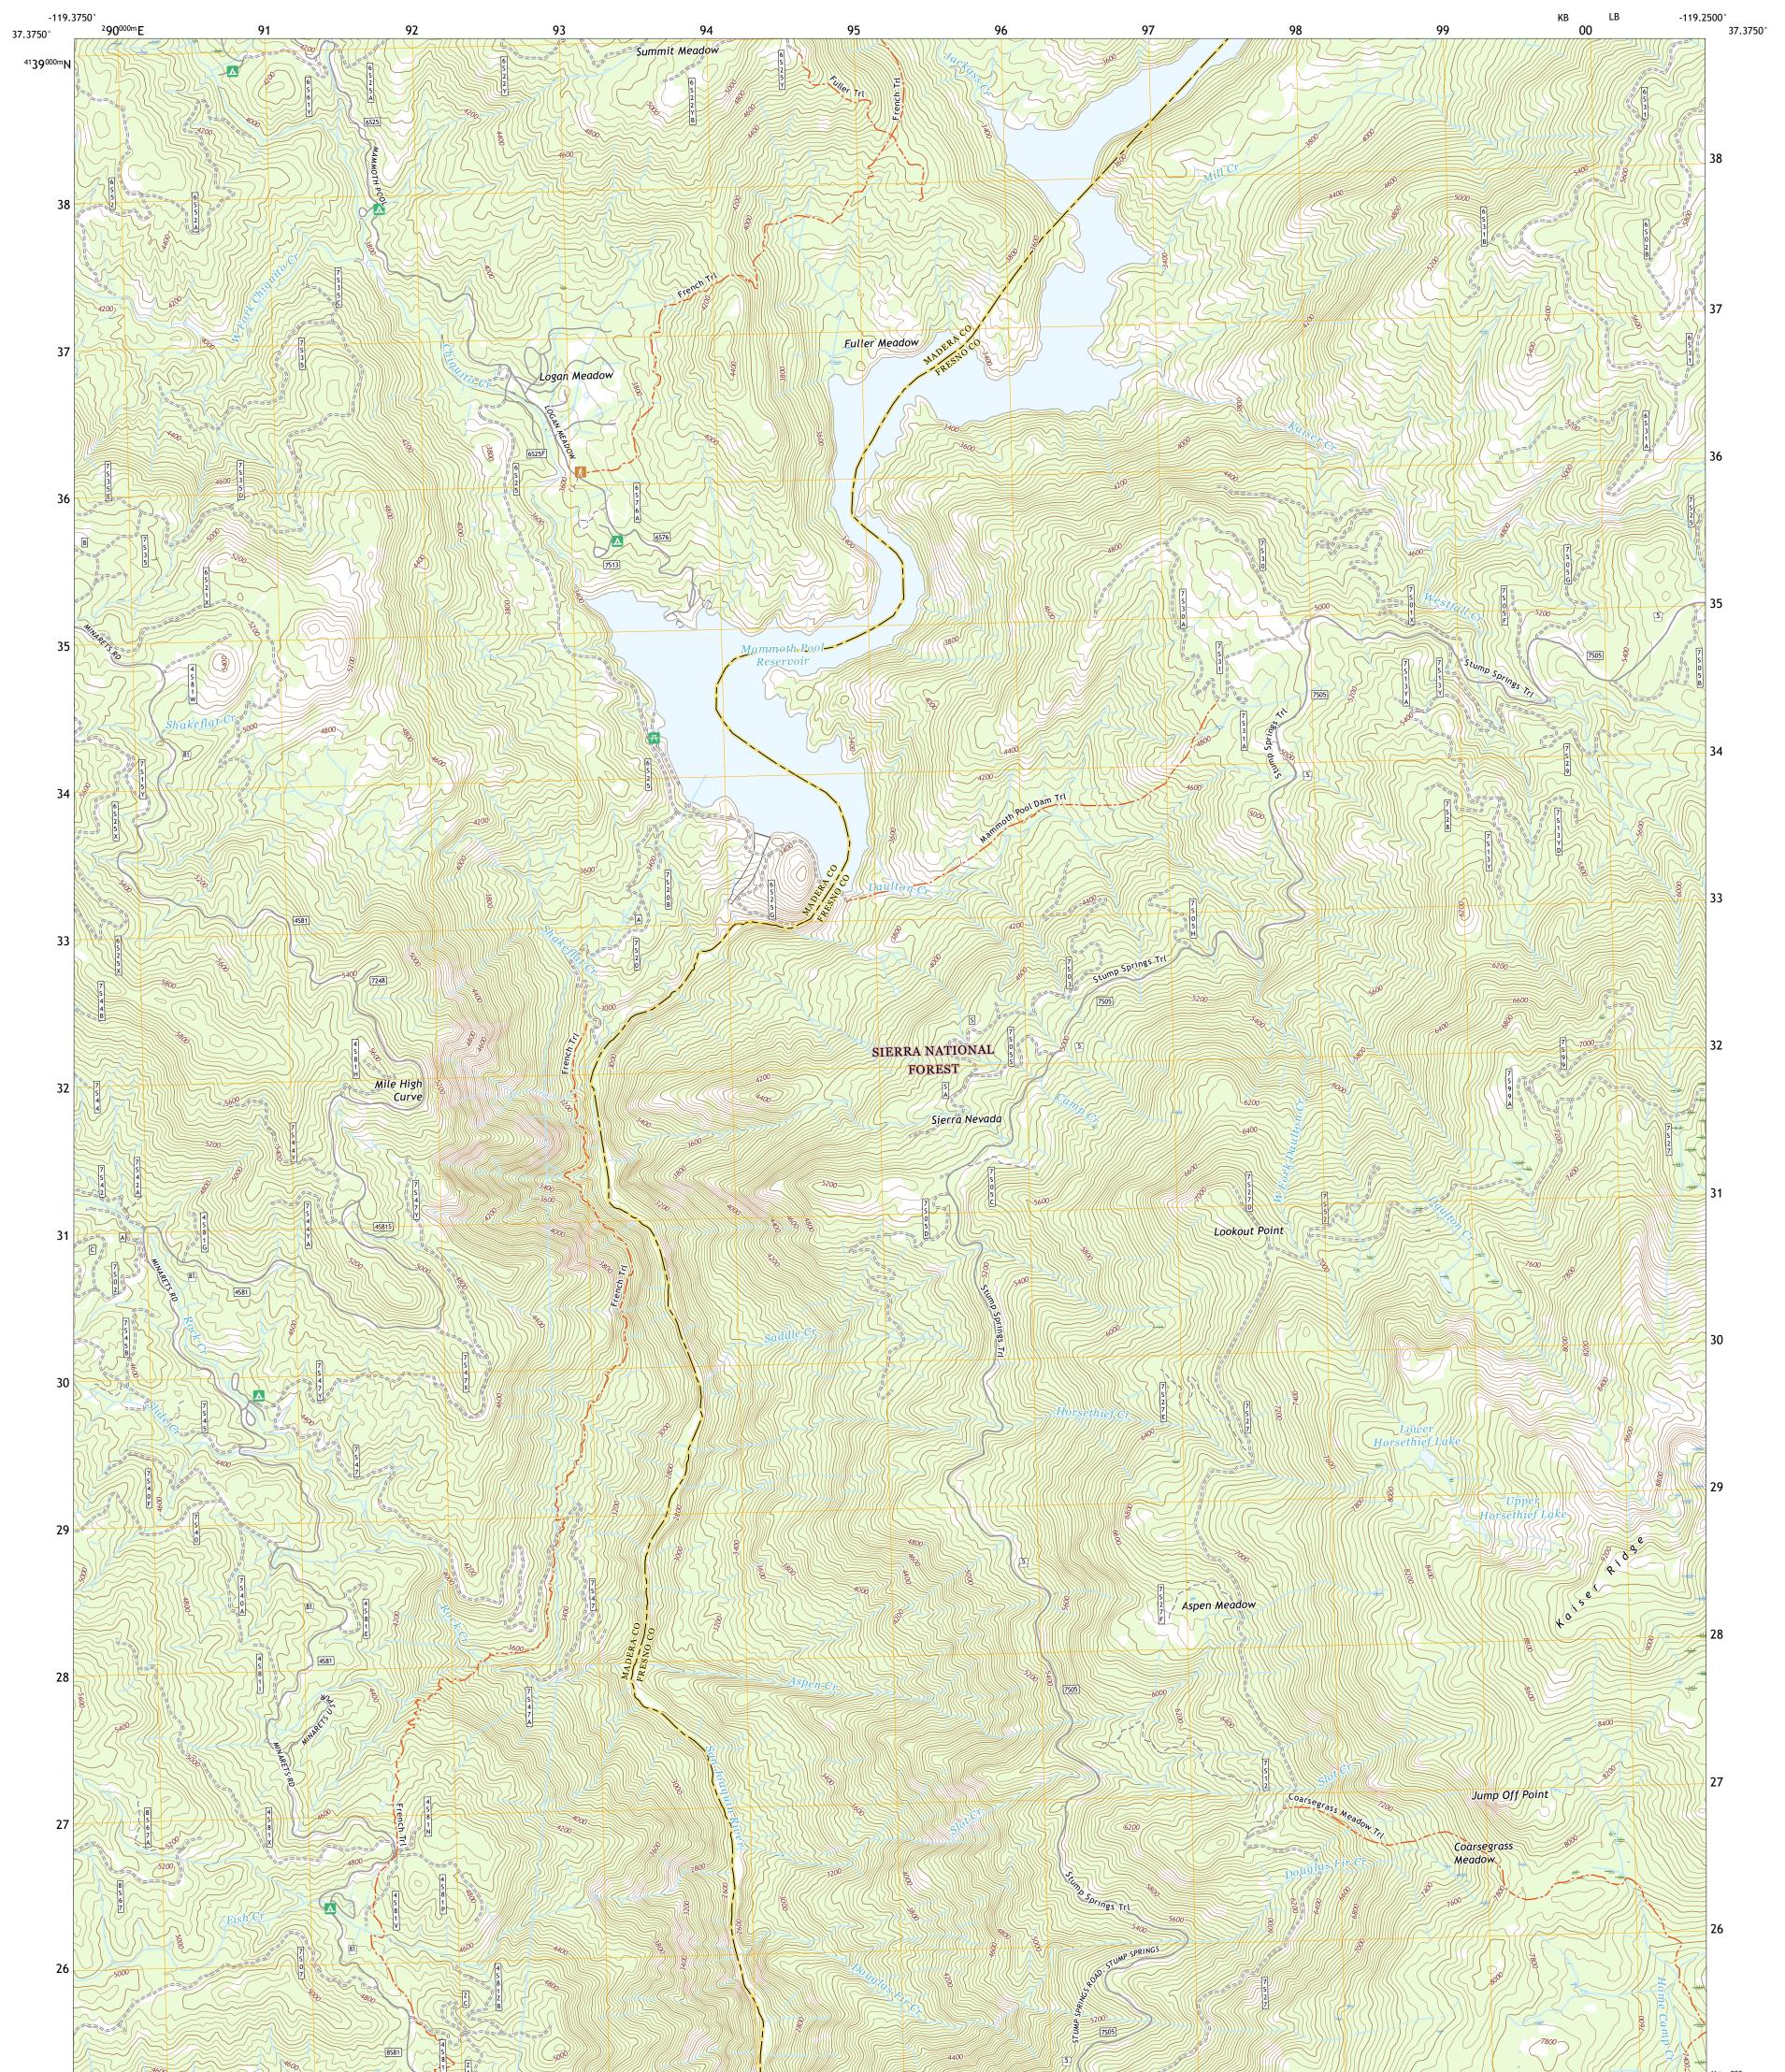

ULSI SERVICE

MAMMOTH POOL DAM QUADRANGLE CALIFORNIA 7.5-MINUTE SERIES

Produced by the United States Geological Survey North American Datum of 1983 (NAD83) World Geodetic System of 1984 (WGS84). Projection and 1 000-meter grid:Universal Transverse Mercator, Zone 11S This map is not a legal document. Boundaries may be generalized for this map scale. Private lands within government reservations may not be shown. Obtain permission before entering private lands.

Imagery......NAIP, August 2020 - August 2020 Roads......U.S. Census Bureau, 2016 Roads within US Forest Service Lands.......FSTopo Data with limited Forest Service updates, 2018 Names.......GNIS, 1981 - 2021 Hydrography......National Hydrography Dataset, 2003 - 2019 Contours......Multiple sources; see metadata file 2017 - 2021 Public Land Survey System......BLM, 2020 Wetlands......BLM, 2020