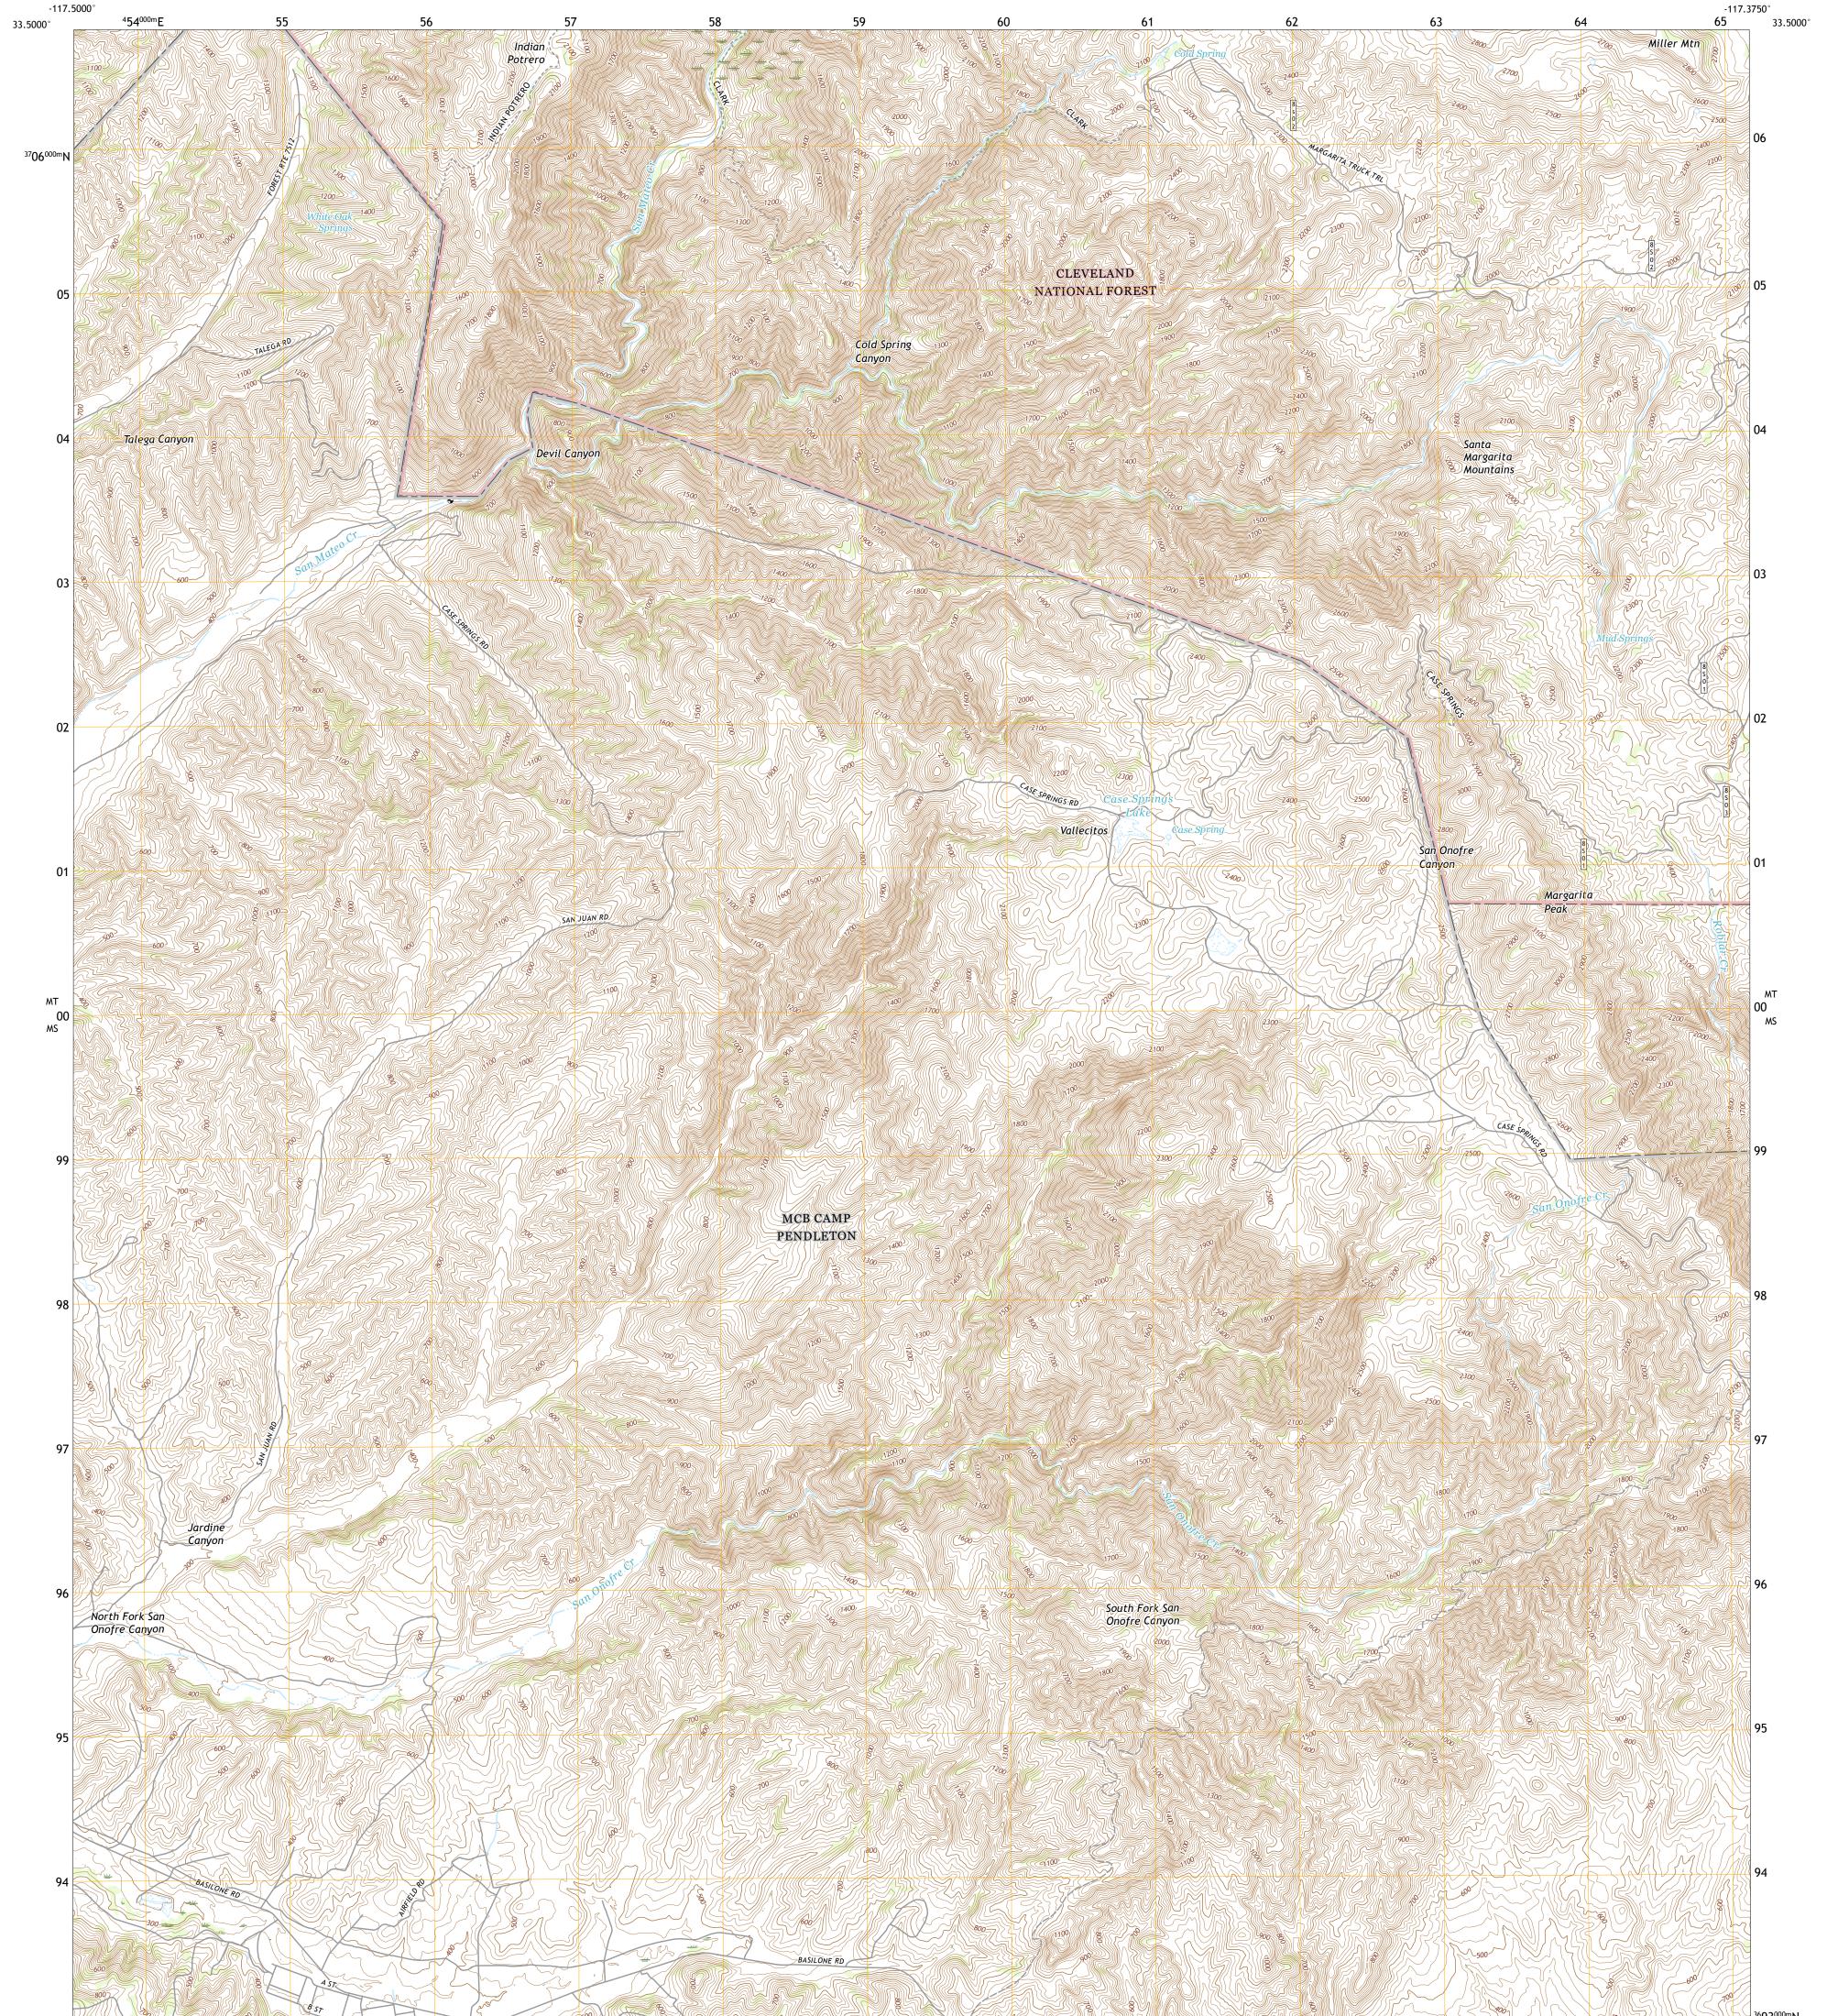

## U.S. DEPARTMENT OF THE INTERIOR U.S. GEOLOGICAL SURVEY

UTS STRIKE

MARGARITA PEAK QUADRANGLE CALIFORNIA - SAN DIEGO COUNTY 7.5-MINUTE SERIES

**Produced by the United States Geological Survey** North American Datum of 1983 (NAD83) World Geodetic System of 1984 (WGS84). Projection and 1 000-meter grid:Universal Transverse Mercator, Zone 11S This map is not a legal document. Boundaries may be generalized for this map scale. Private lands within government reservations may not be shown. Obtain permission before entering private lands.