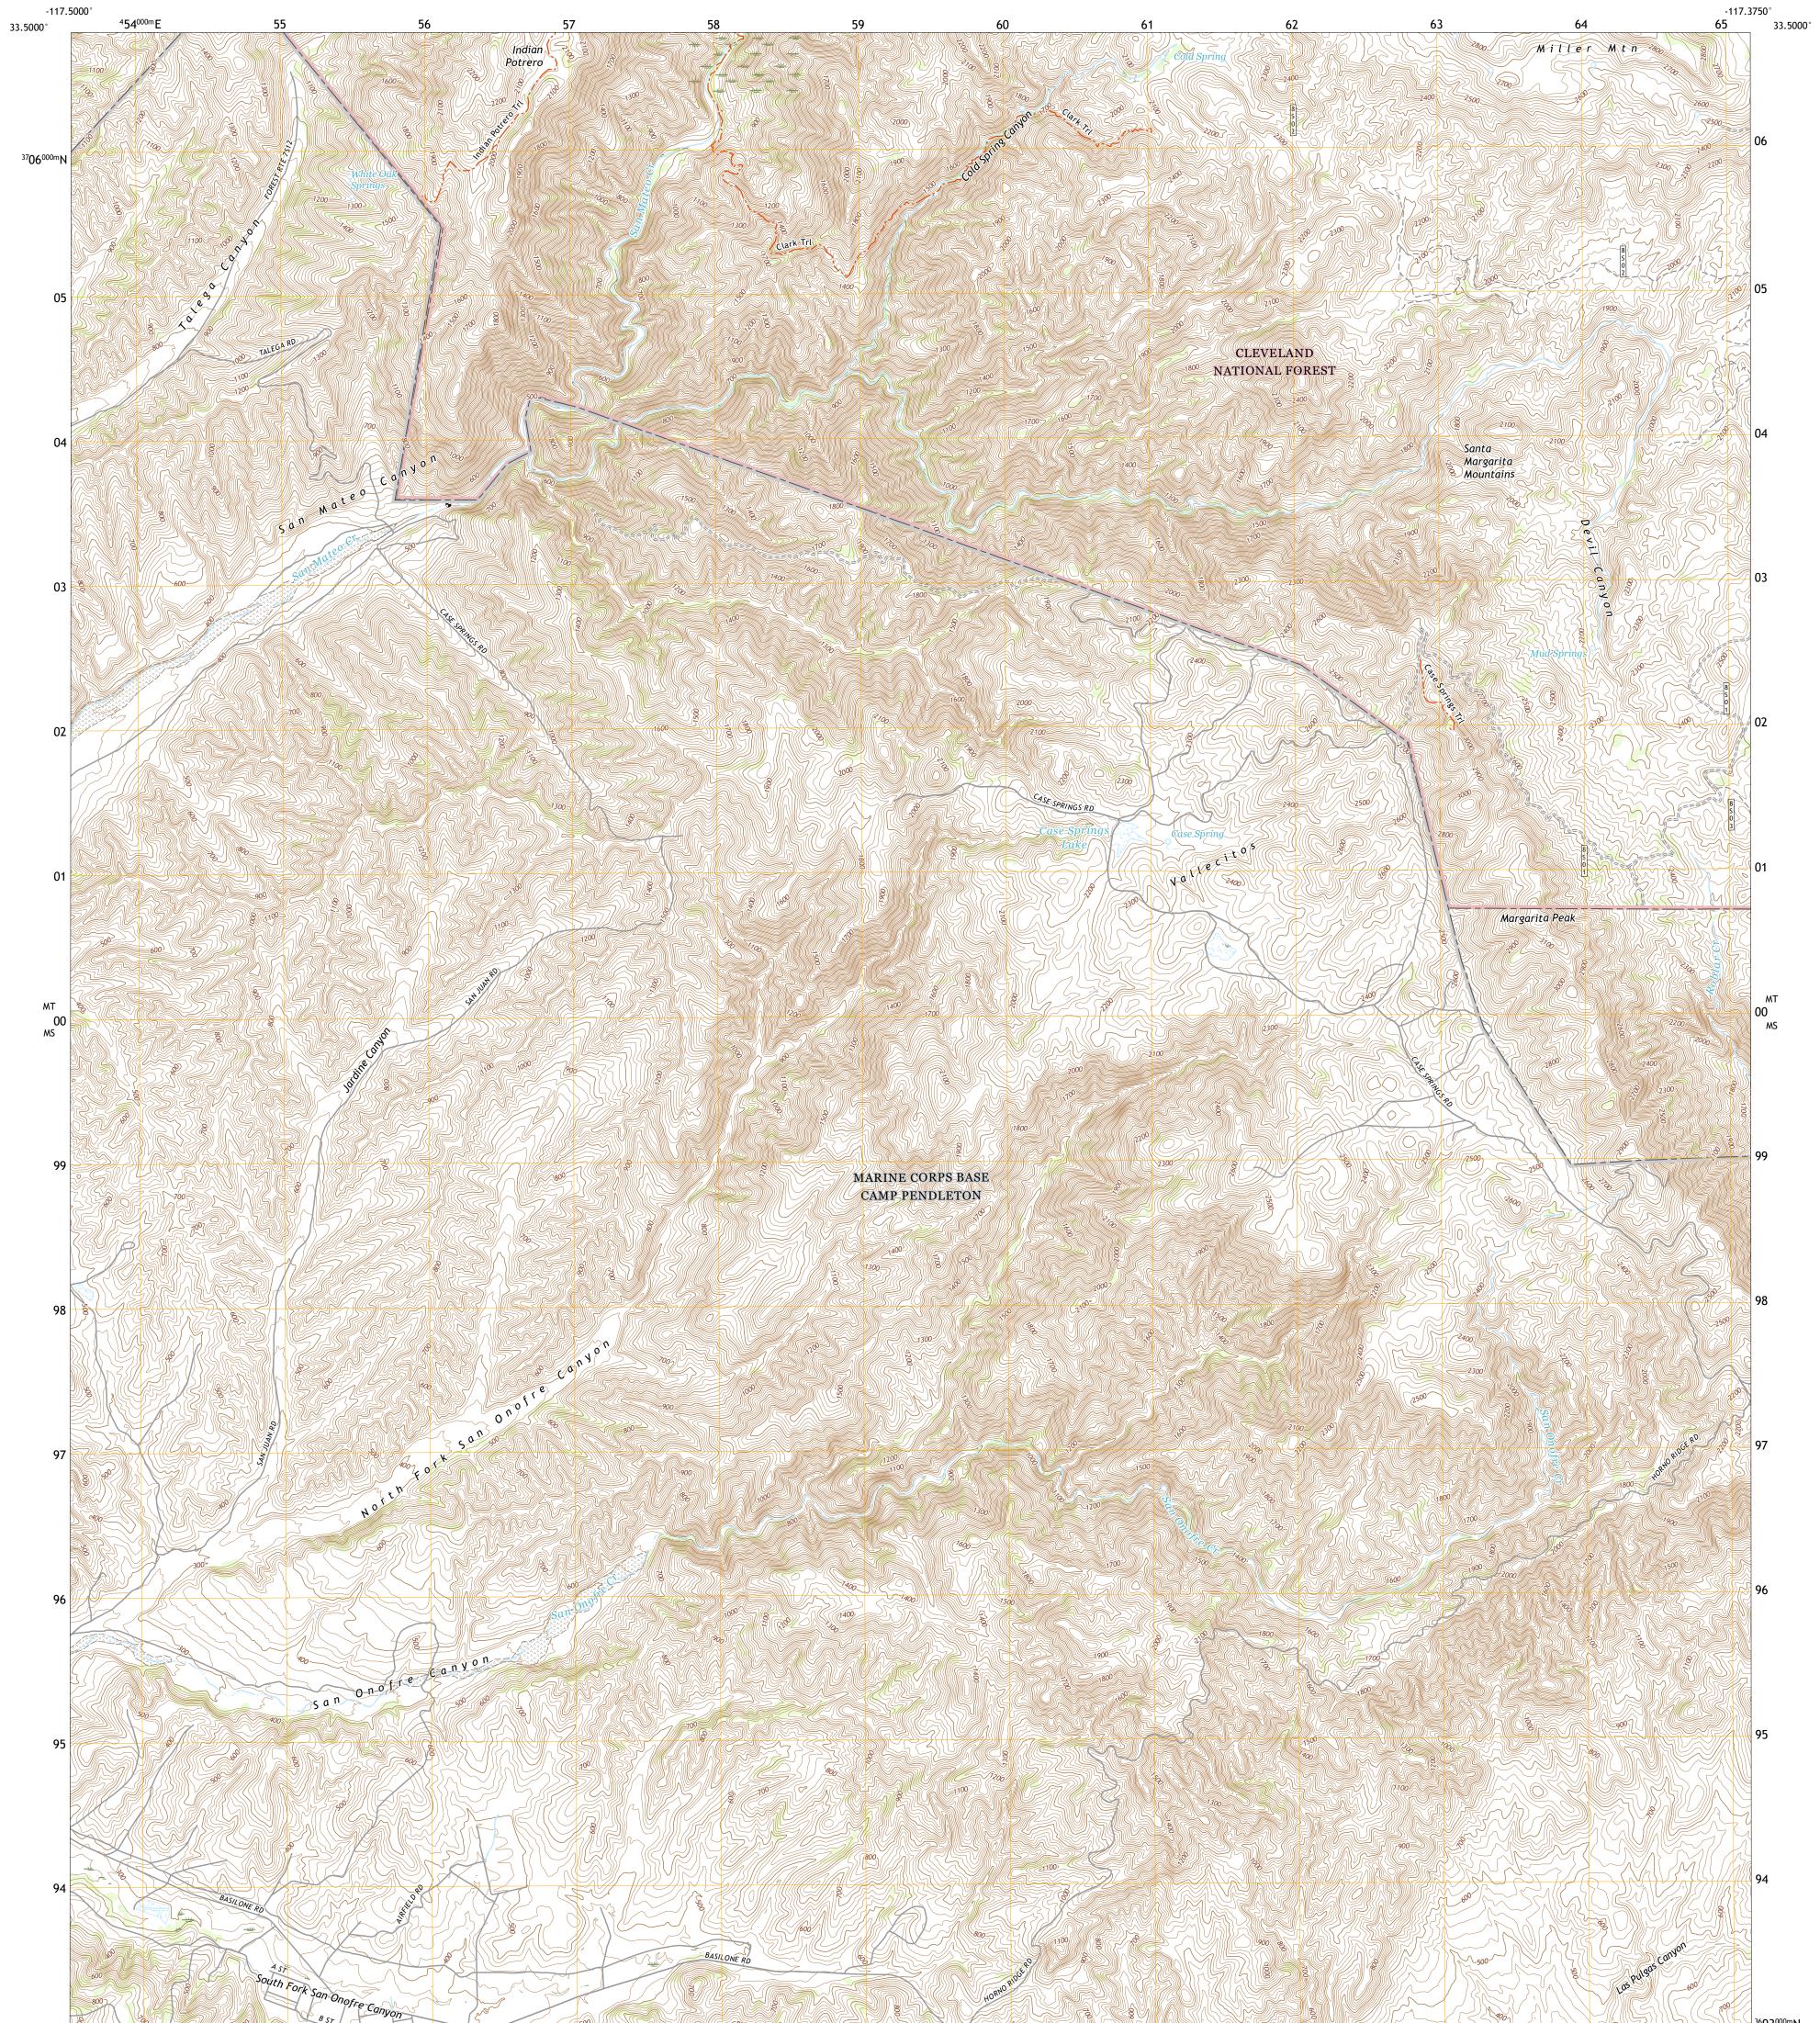

MARGARITA PEAK QUADRANGLE CALIFORNIA - SAN DIEGO COUNTY 7.5-MINUTE SERIES

Produced by the United States Geological Survey North American Datum of 1983 (NAD83) World Geodetic System of 1984 (WGS84). Projection and 1 000-meter grid:Universal Transverse Mercator, Zone 11S This map is not a legal document. Boundaries may be generalized for this map scale. Private lands within government reservations may not be shown. Obtain permission before entering private lands.