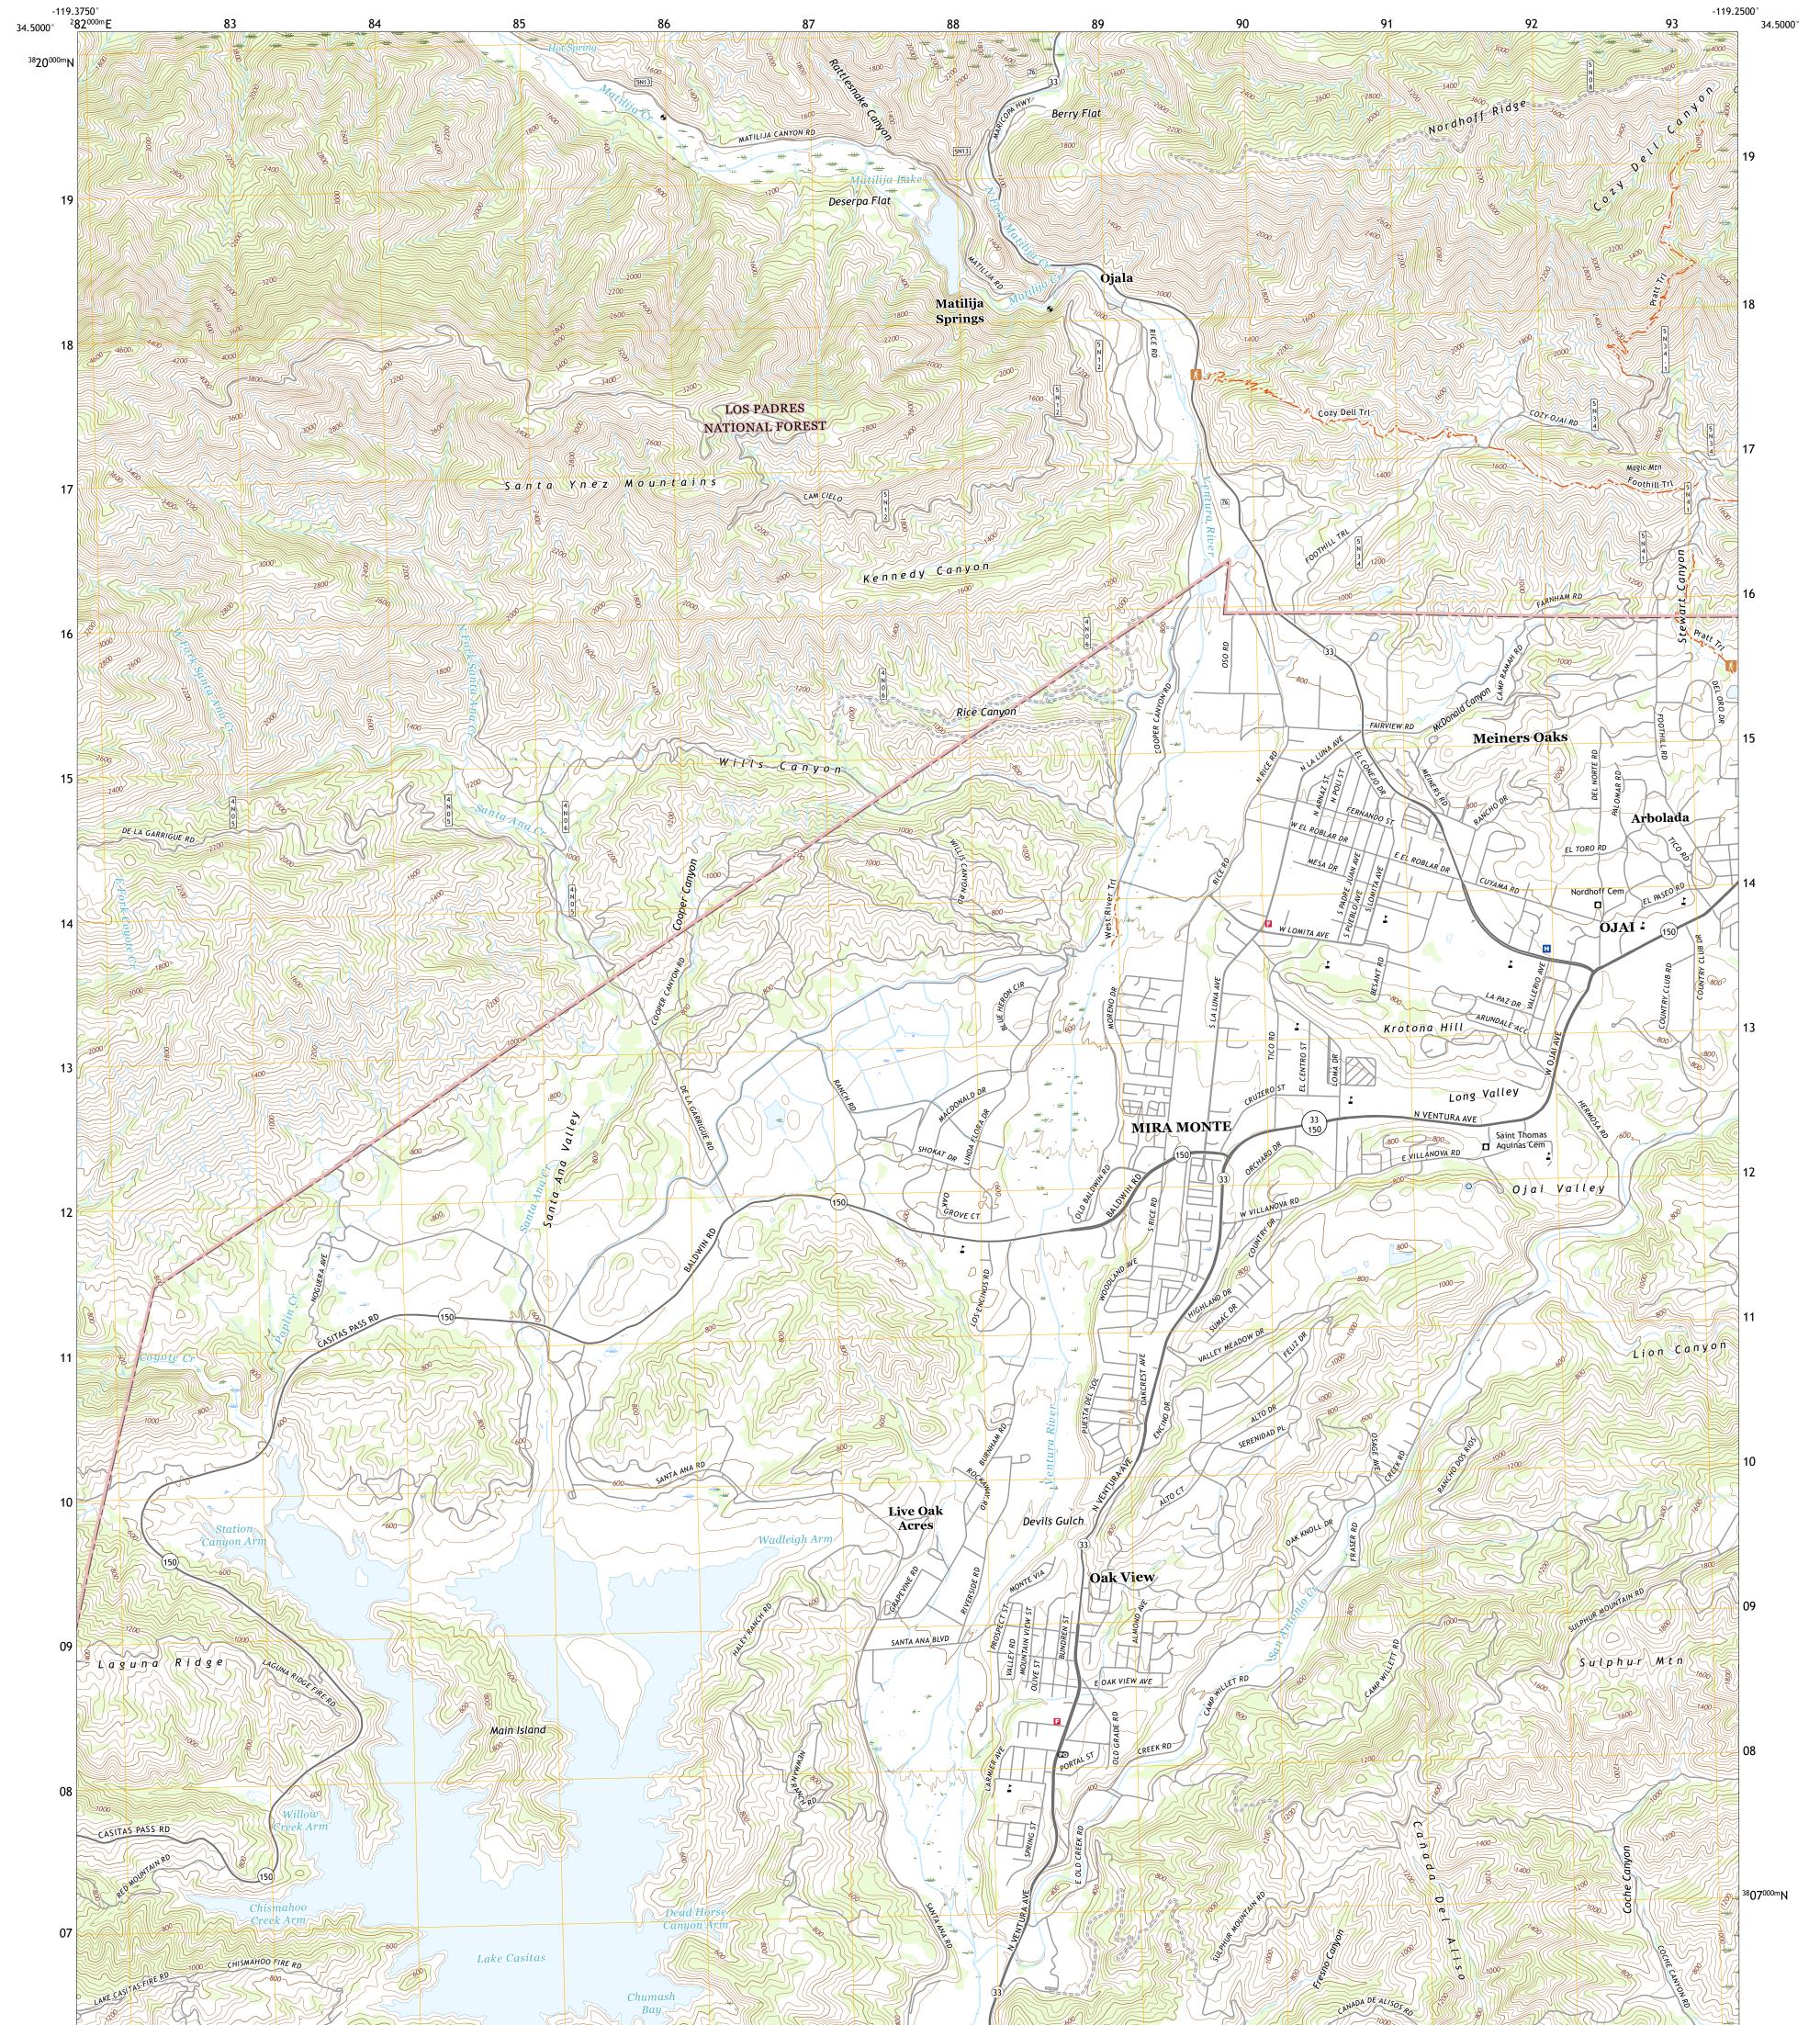

## U.S. DEPARTMENT OF THE INTERIOR U.S. GEOLOGICAL SURVEY

TOTIST SCHUCE

MATILIJA QUADRANGLE CALIFORNIA - VENTURA COUNTY 7.5-MINUTE SERIES

Produced by the United States Geological Survey North American Datum of 1983 (NAD83) World Geodetic System of 1984 (WGS84). Projection and 1 000-meter grid:Universal Transverse Mercator, Zone 11S This map is not a legal document. Boundaries may be generalized for this map scale. Private lands within government reservations may not be shown. Obtain permission before entering private lands.