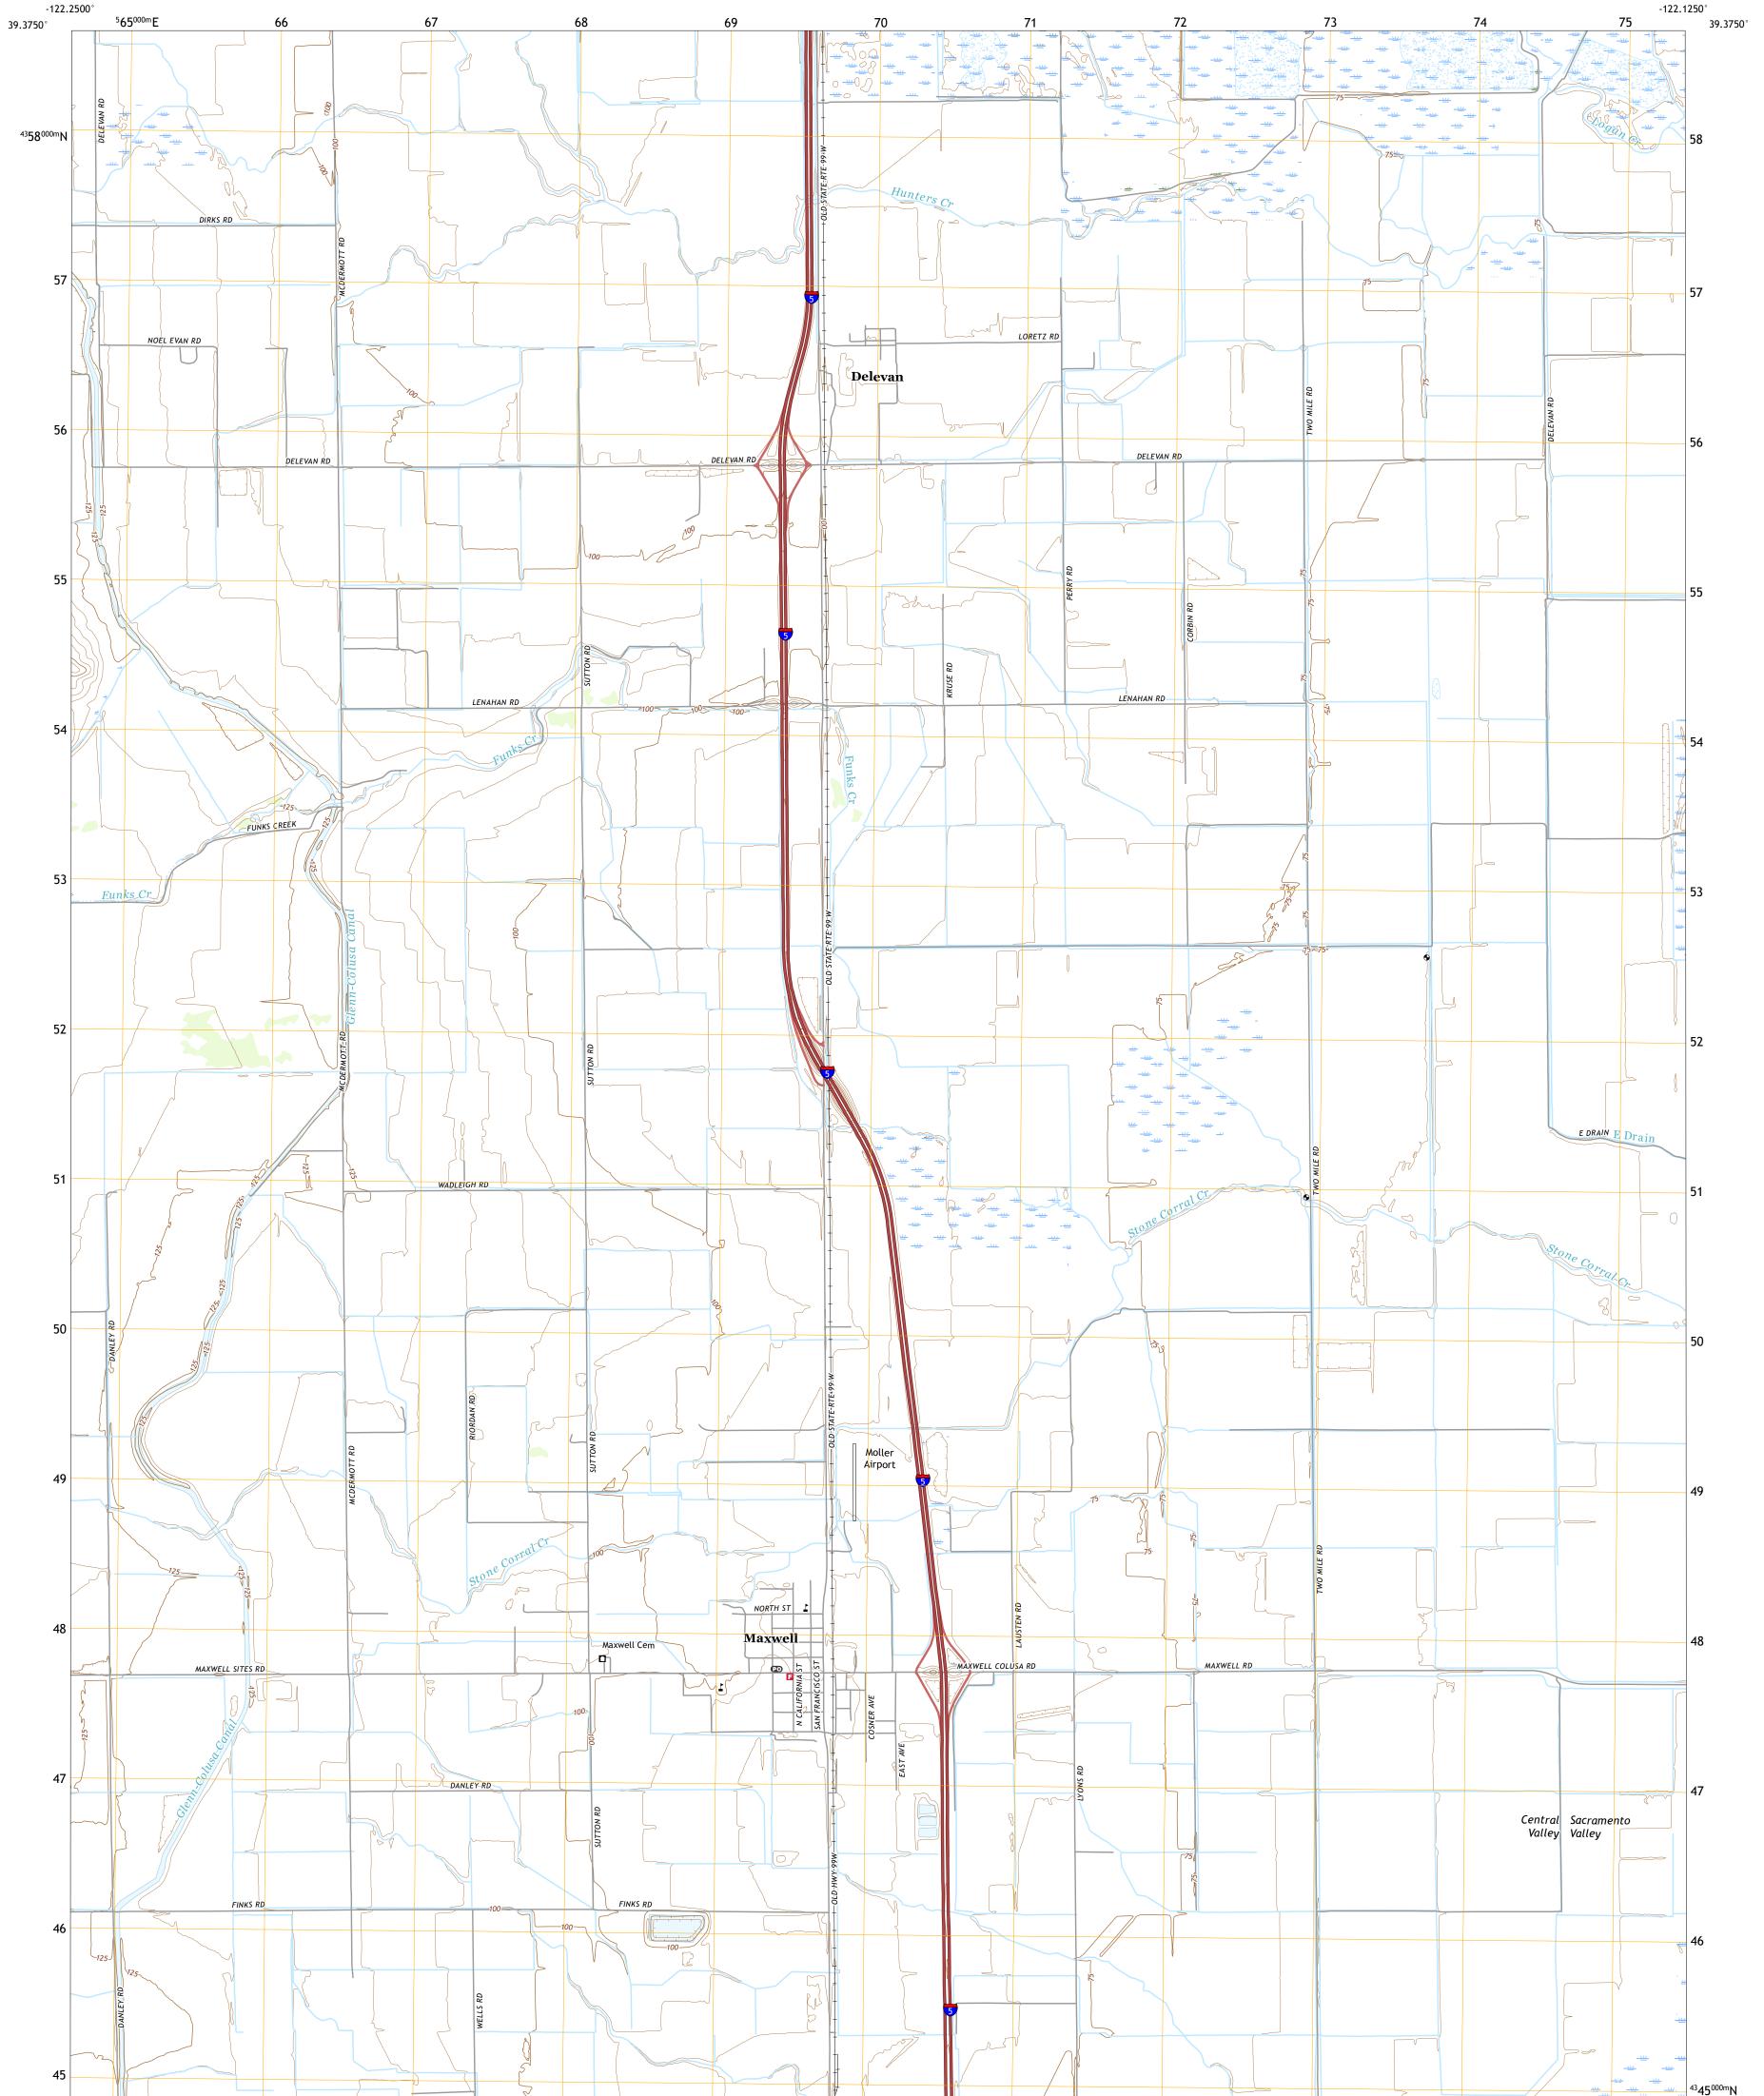

MAXWELL QUADRANGLE CALIFORNIA - COLUSA COUNTY 7.5-MINUTE SERIES

Produced by the United States Geological Survey North American Datum of 1983 (NAD83) World Geodetic System of 1984 (WGS84). Projection and 1 000-meter grid:Universal Transverse Mercator, Zone 10S This map is not a legal document. Boundaries may be generalized for this map scale. Private lands within government reservations may not be shown. Obtain permission before entering private lands.

Imagery......NAIP, July 2020 - July 2020 Roads......GNIS, 1981 - 2021 Hydrography......GNIS, 1981 - 2021 Hydrography......National Hydrography Dataset, 2003 - 2020 Contours.....National Elevation Dataset, 2020 Boundaries.....Multiple sources; see metadata file 2019 - 2021 Public Land Survey System......BLM, 2020 Wetlands......BLM, 2020