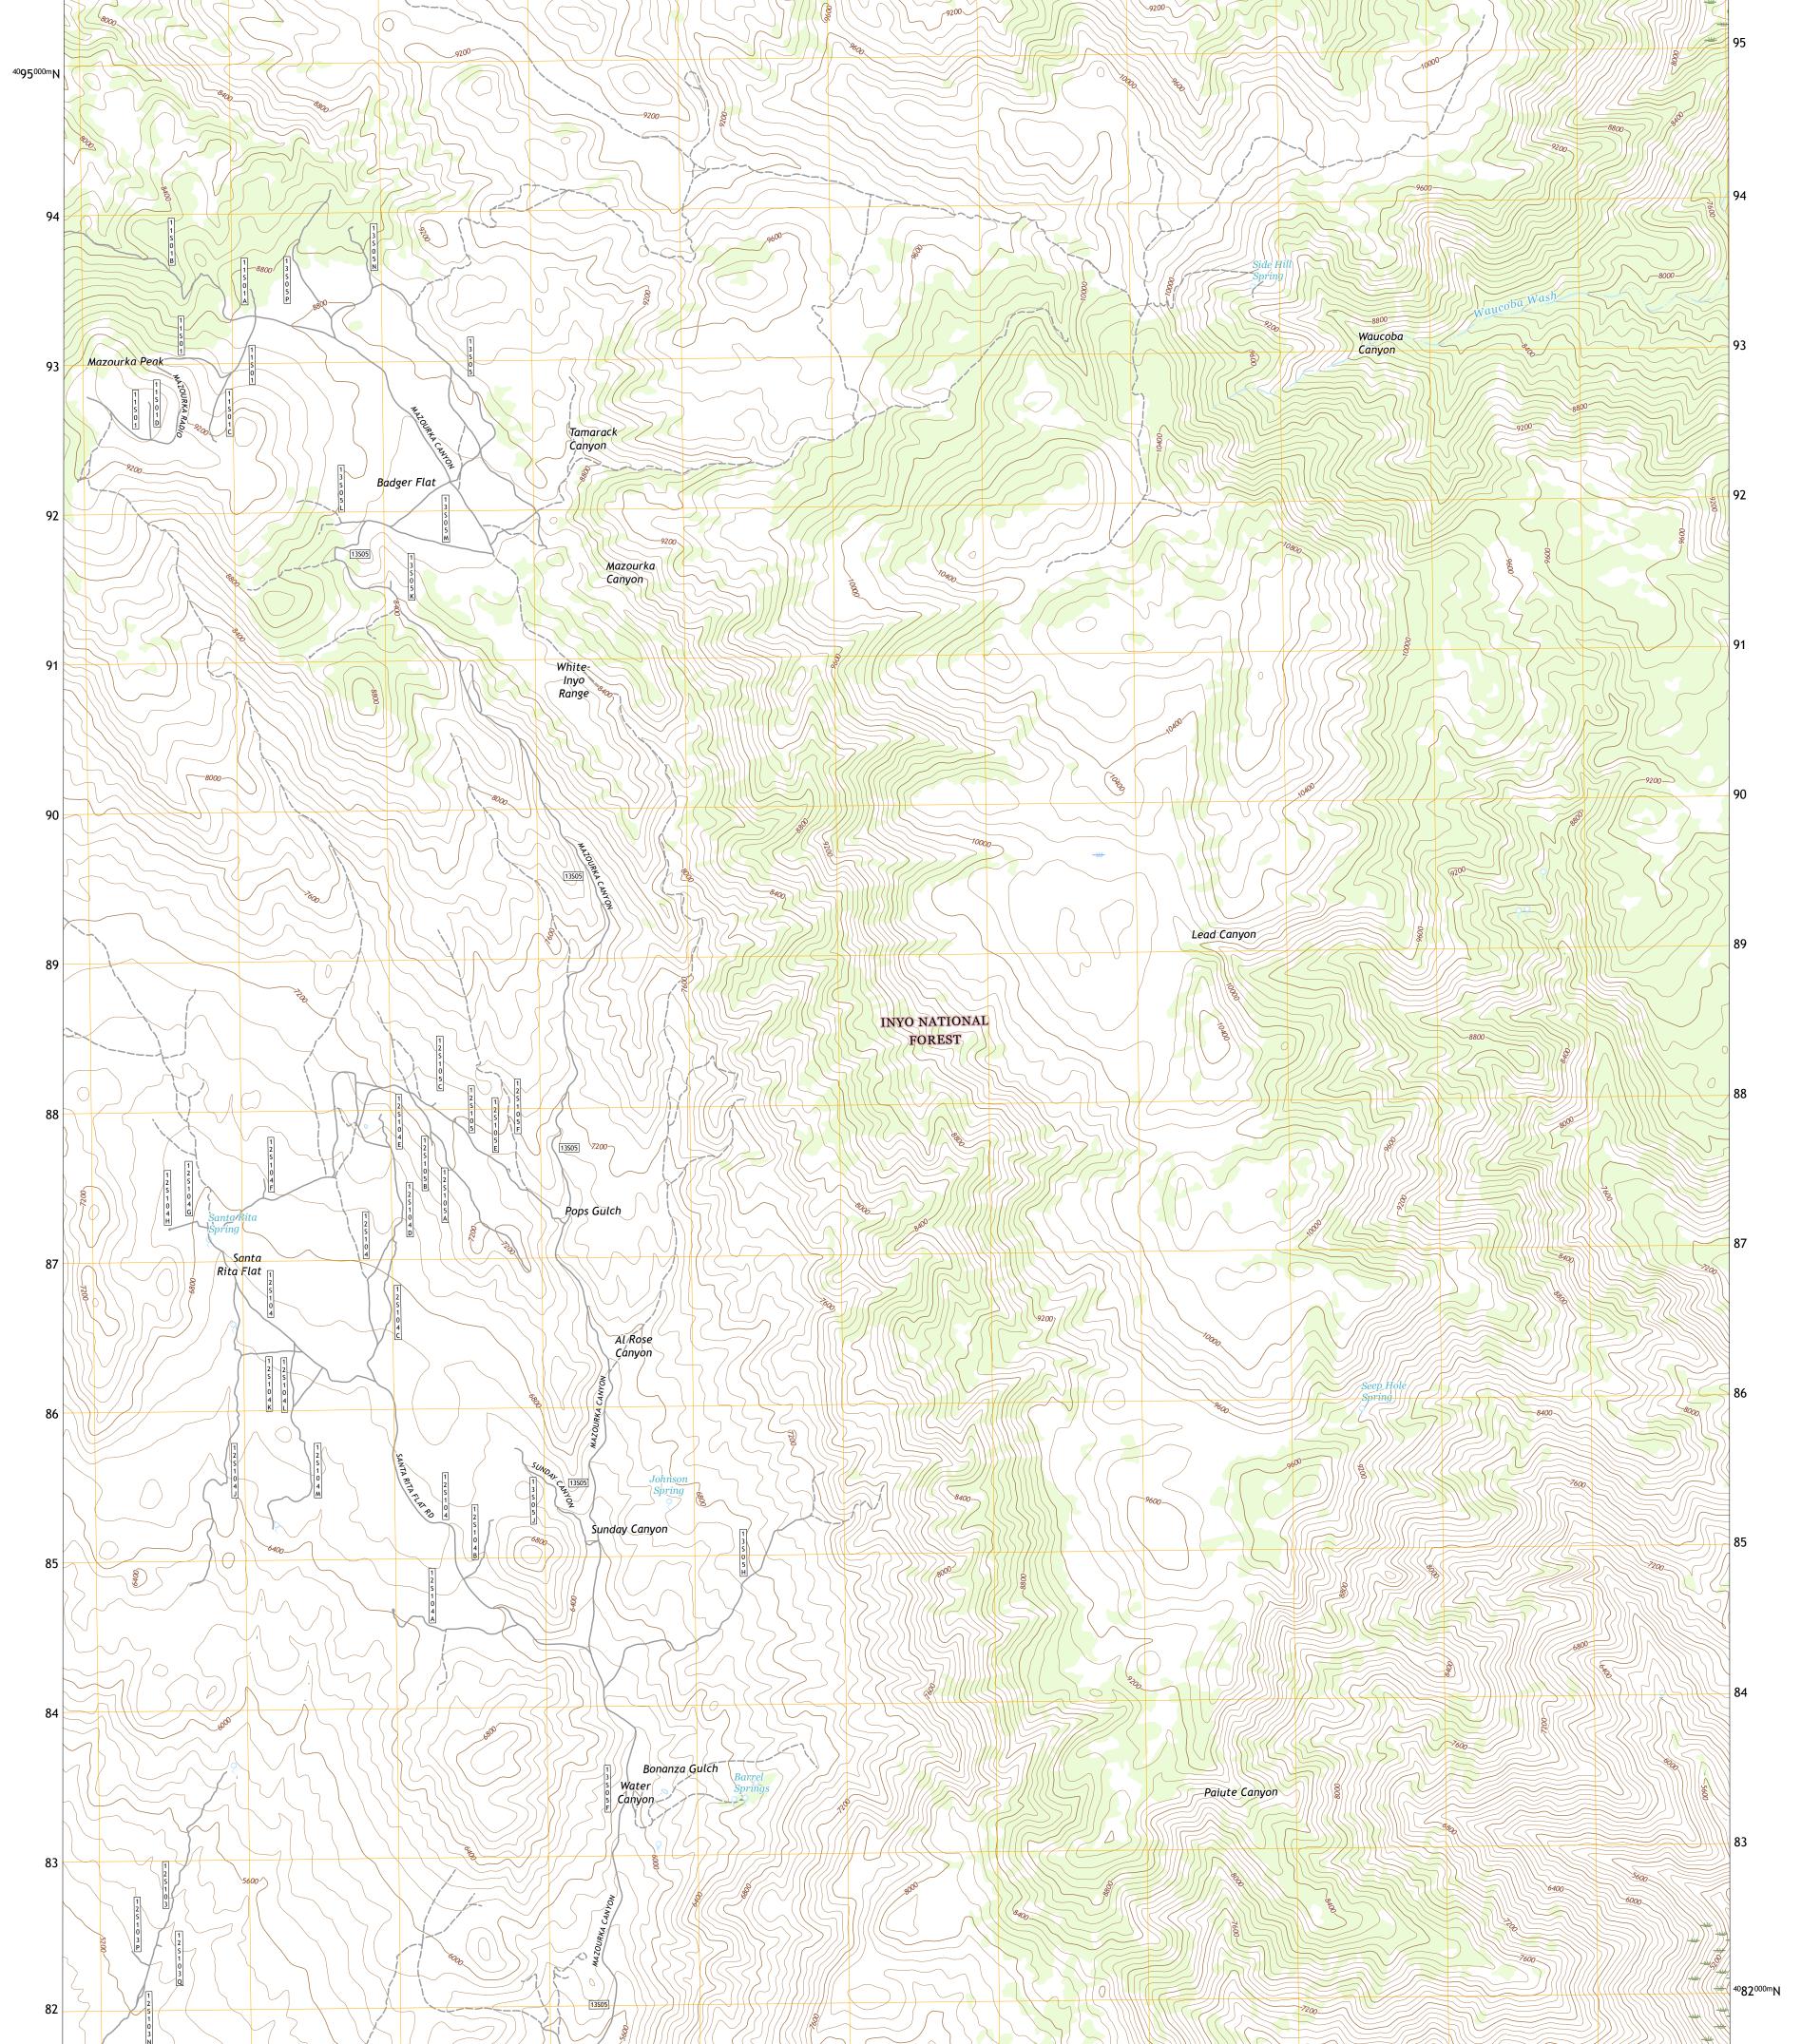

**Produced by the United States Geological Survey** North American Datum of 1983 (NAD83) World Geodetic System of 1984 (WGS84). Projection and 1 000-meter grid:Universal Transverse Mercator, Zone 11S This map is not a legal document. Boundaries may be generalized for this map scale. Private lands within government reservations may not be shown. Obtain permission before entering private lands.

```
Imagery......NAIP, July 2016 - October 2016
Roads......U.S. Census Bureau, 2018
Roads within US Forest Service Lands.......FSTopo Data
with limited Forest Service updates, 2018
Names......GNIS, 1981 - 2017
Hydrography......Sational Hydrography Dataset, 2002 - 2011
Contours.....National Elevation Dataset, 2001
Boundaries......Multiple sources; see metadata file 2016
Public Land Survey System..