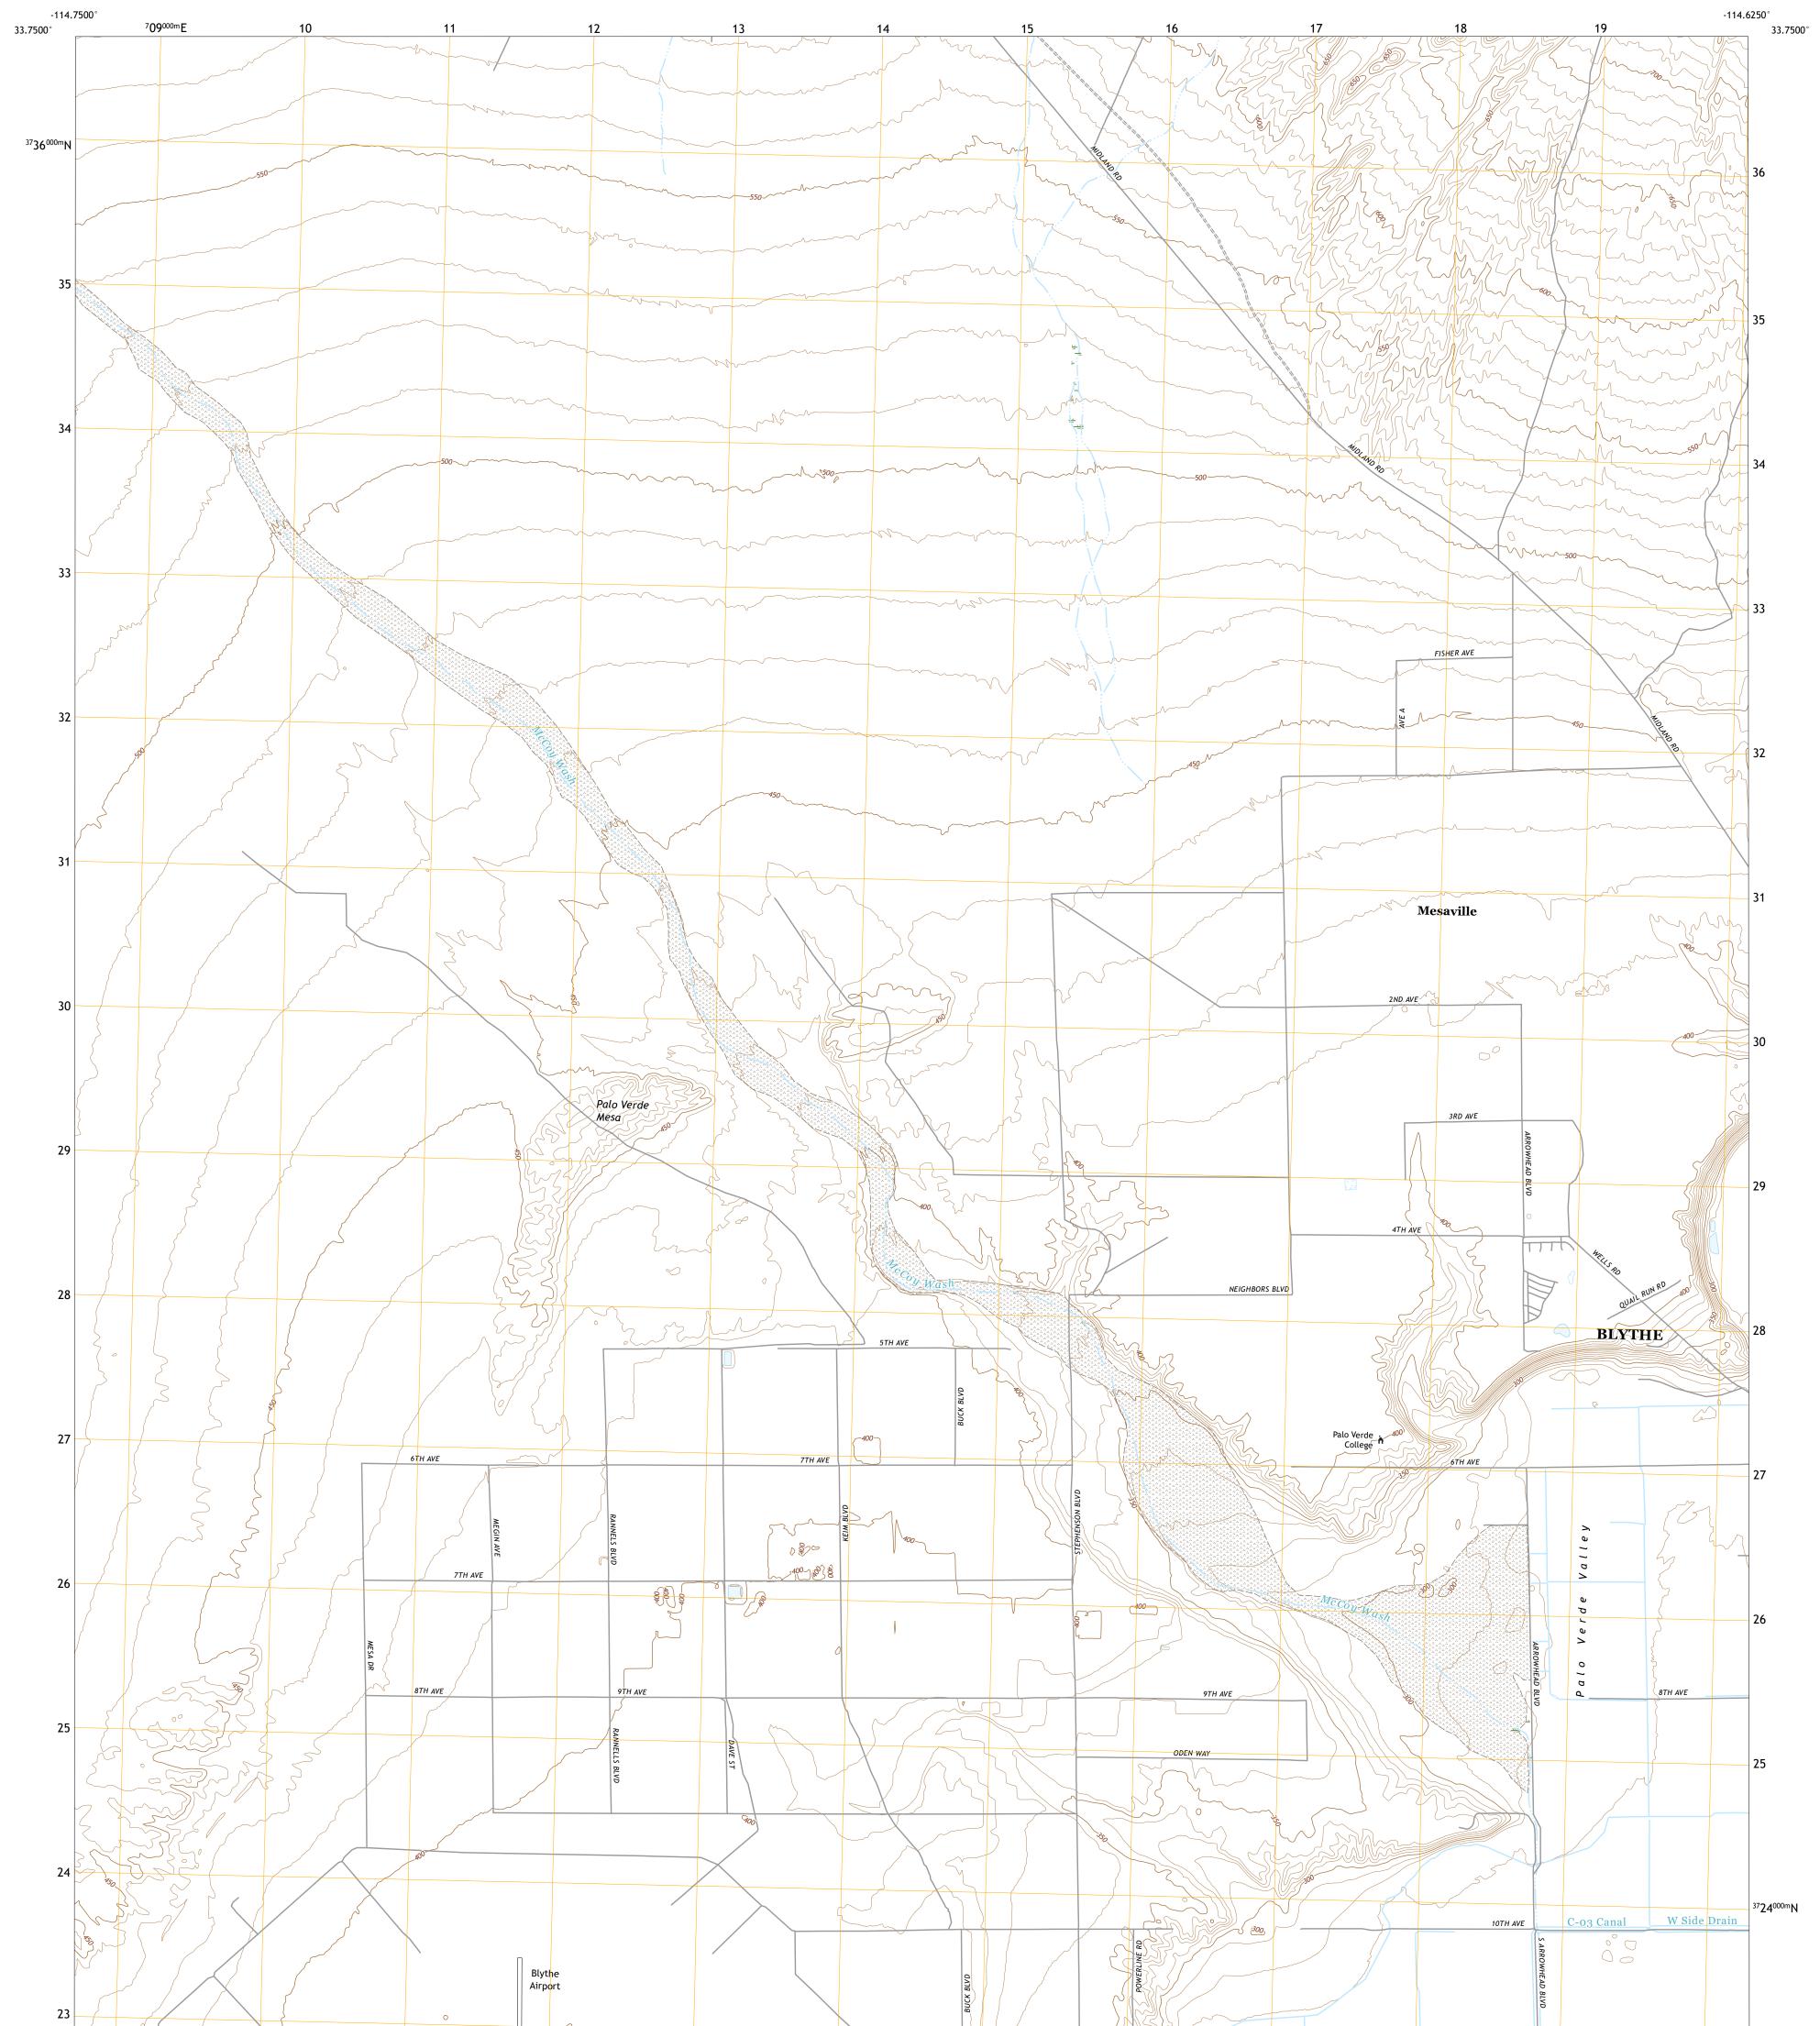

## U.S. DEPARTMENT OF THE INTERIOR U.S. GEOLOGICAL SURVEY

Produced by the United States Geological Survey North American Datum of 1983 (NAD83) World Geodetic System of 1984 (WGS84). Projection and 1 000-meter grid:Universal Transverse Mercator, Zone 11S This map is not a legal document. Boundaries may be generalized for this map scale. Private lands within government reservations may not be shown. Obtain permission before entering private lands.

 Imagery......NAIP, April 2020 - April 2020

 Roads.....NAIP, April 2020 - April 2020

 Roads......Naiperstand

 Hydrography......National Hydrography Dataset, 2006

 Contours.....National Elevation Dataset, 2020

 Boundaries......Multiple sources; see metadata file 2019 - 2021

 Public Land Survey System......BLM, 2020

 Wetlands......FWS
 National Wetlands Inventory 2012