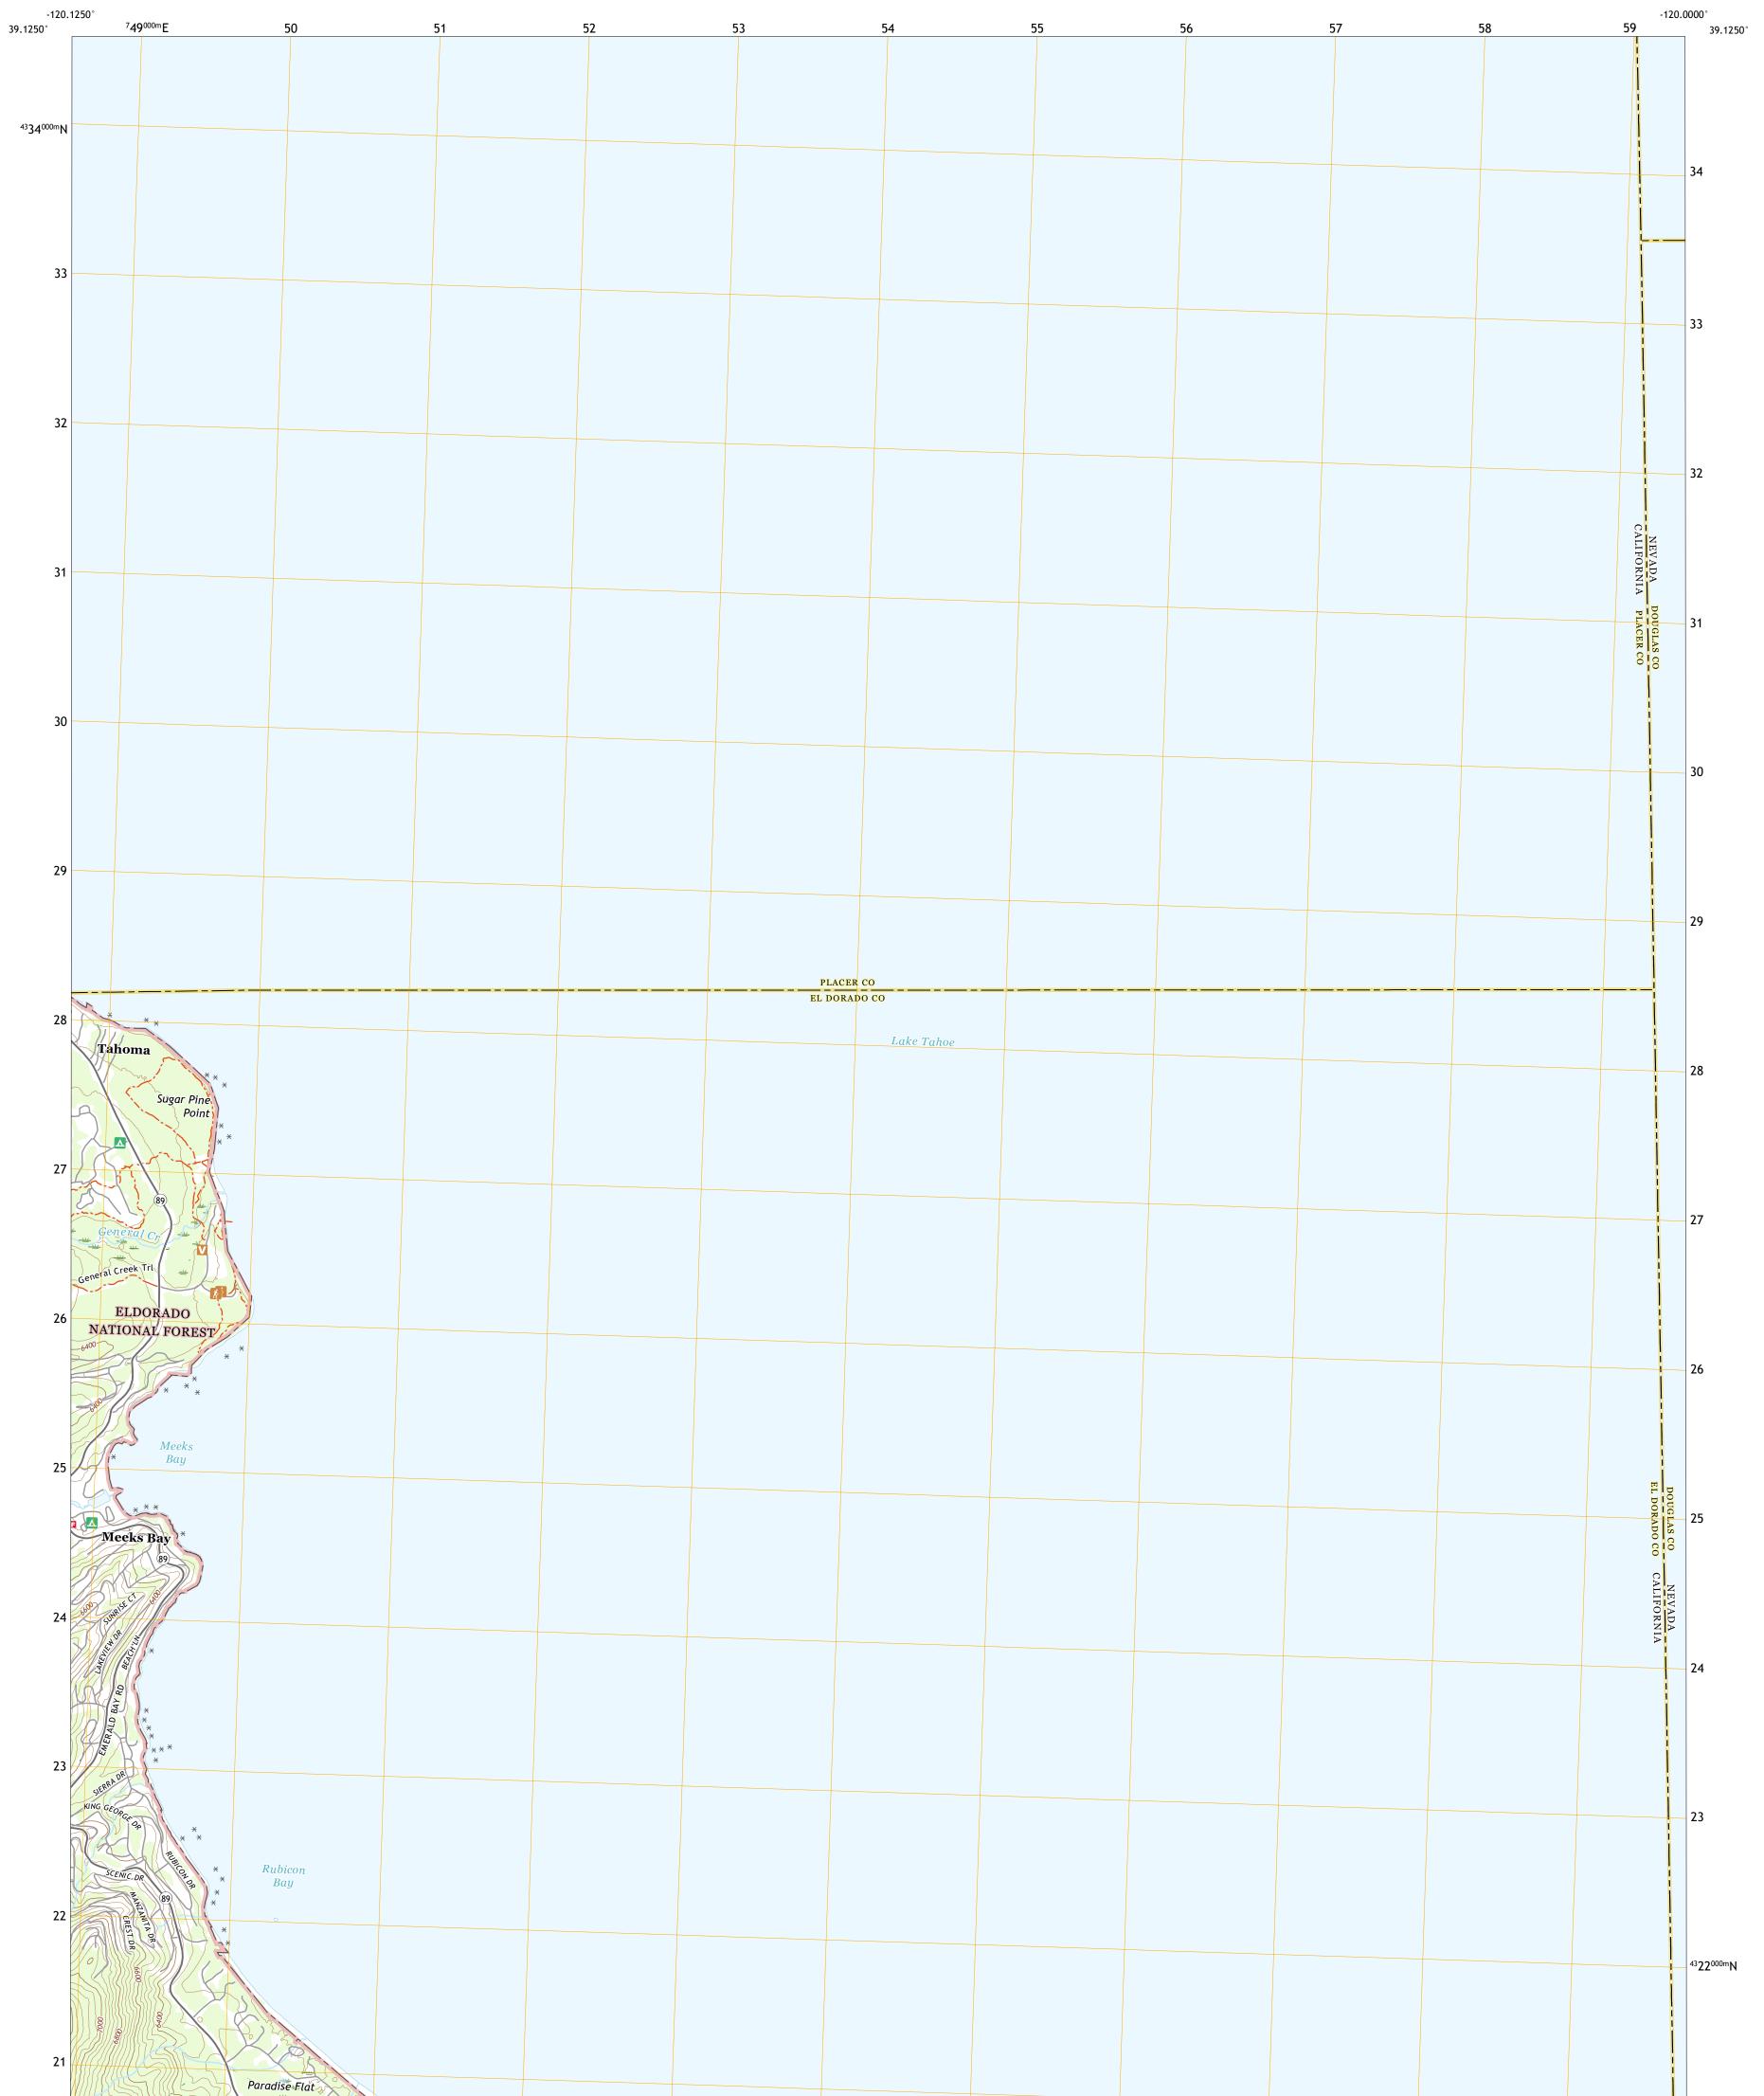

TORIST STRUCT

MEEKS BAY QUADRANGLE CALIFORNIA - NEVADA 7.5-MINUTE SERIES

Produced by the United States Geological Survey North American Datum of 1983 (NAD83) World Geodetic System of 1984 (WGS84). Projection and 1 000-meter grid:Universal Transverse Mercator, Zone 105\11S This map is not a legal document. Boundaries may be generalized for this map scale. Private lands within government reservations may not be shown. Obtain permission before entering private lands.