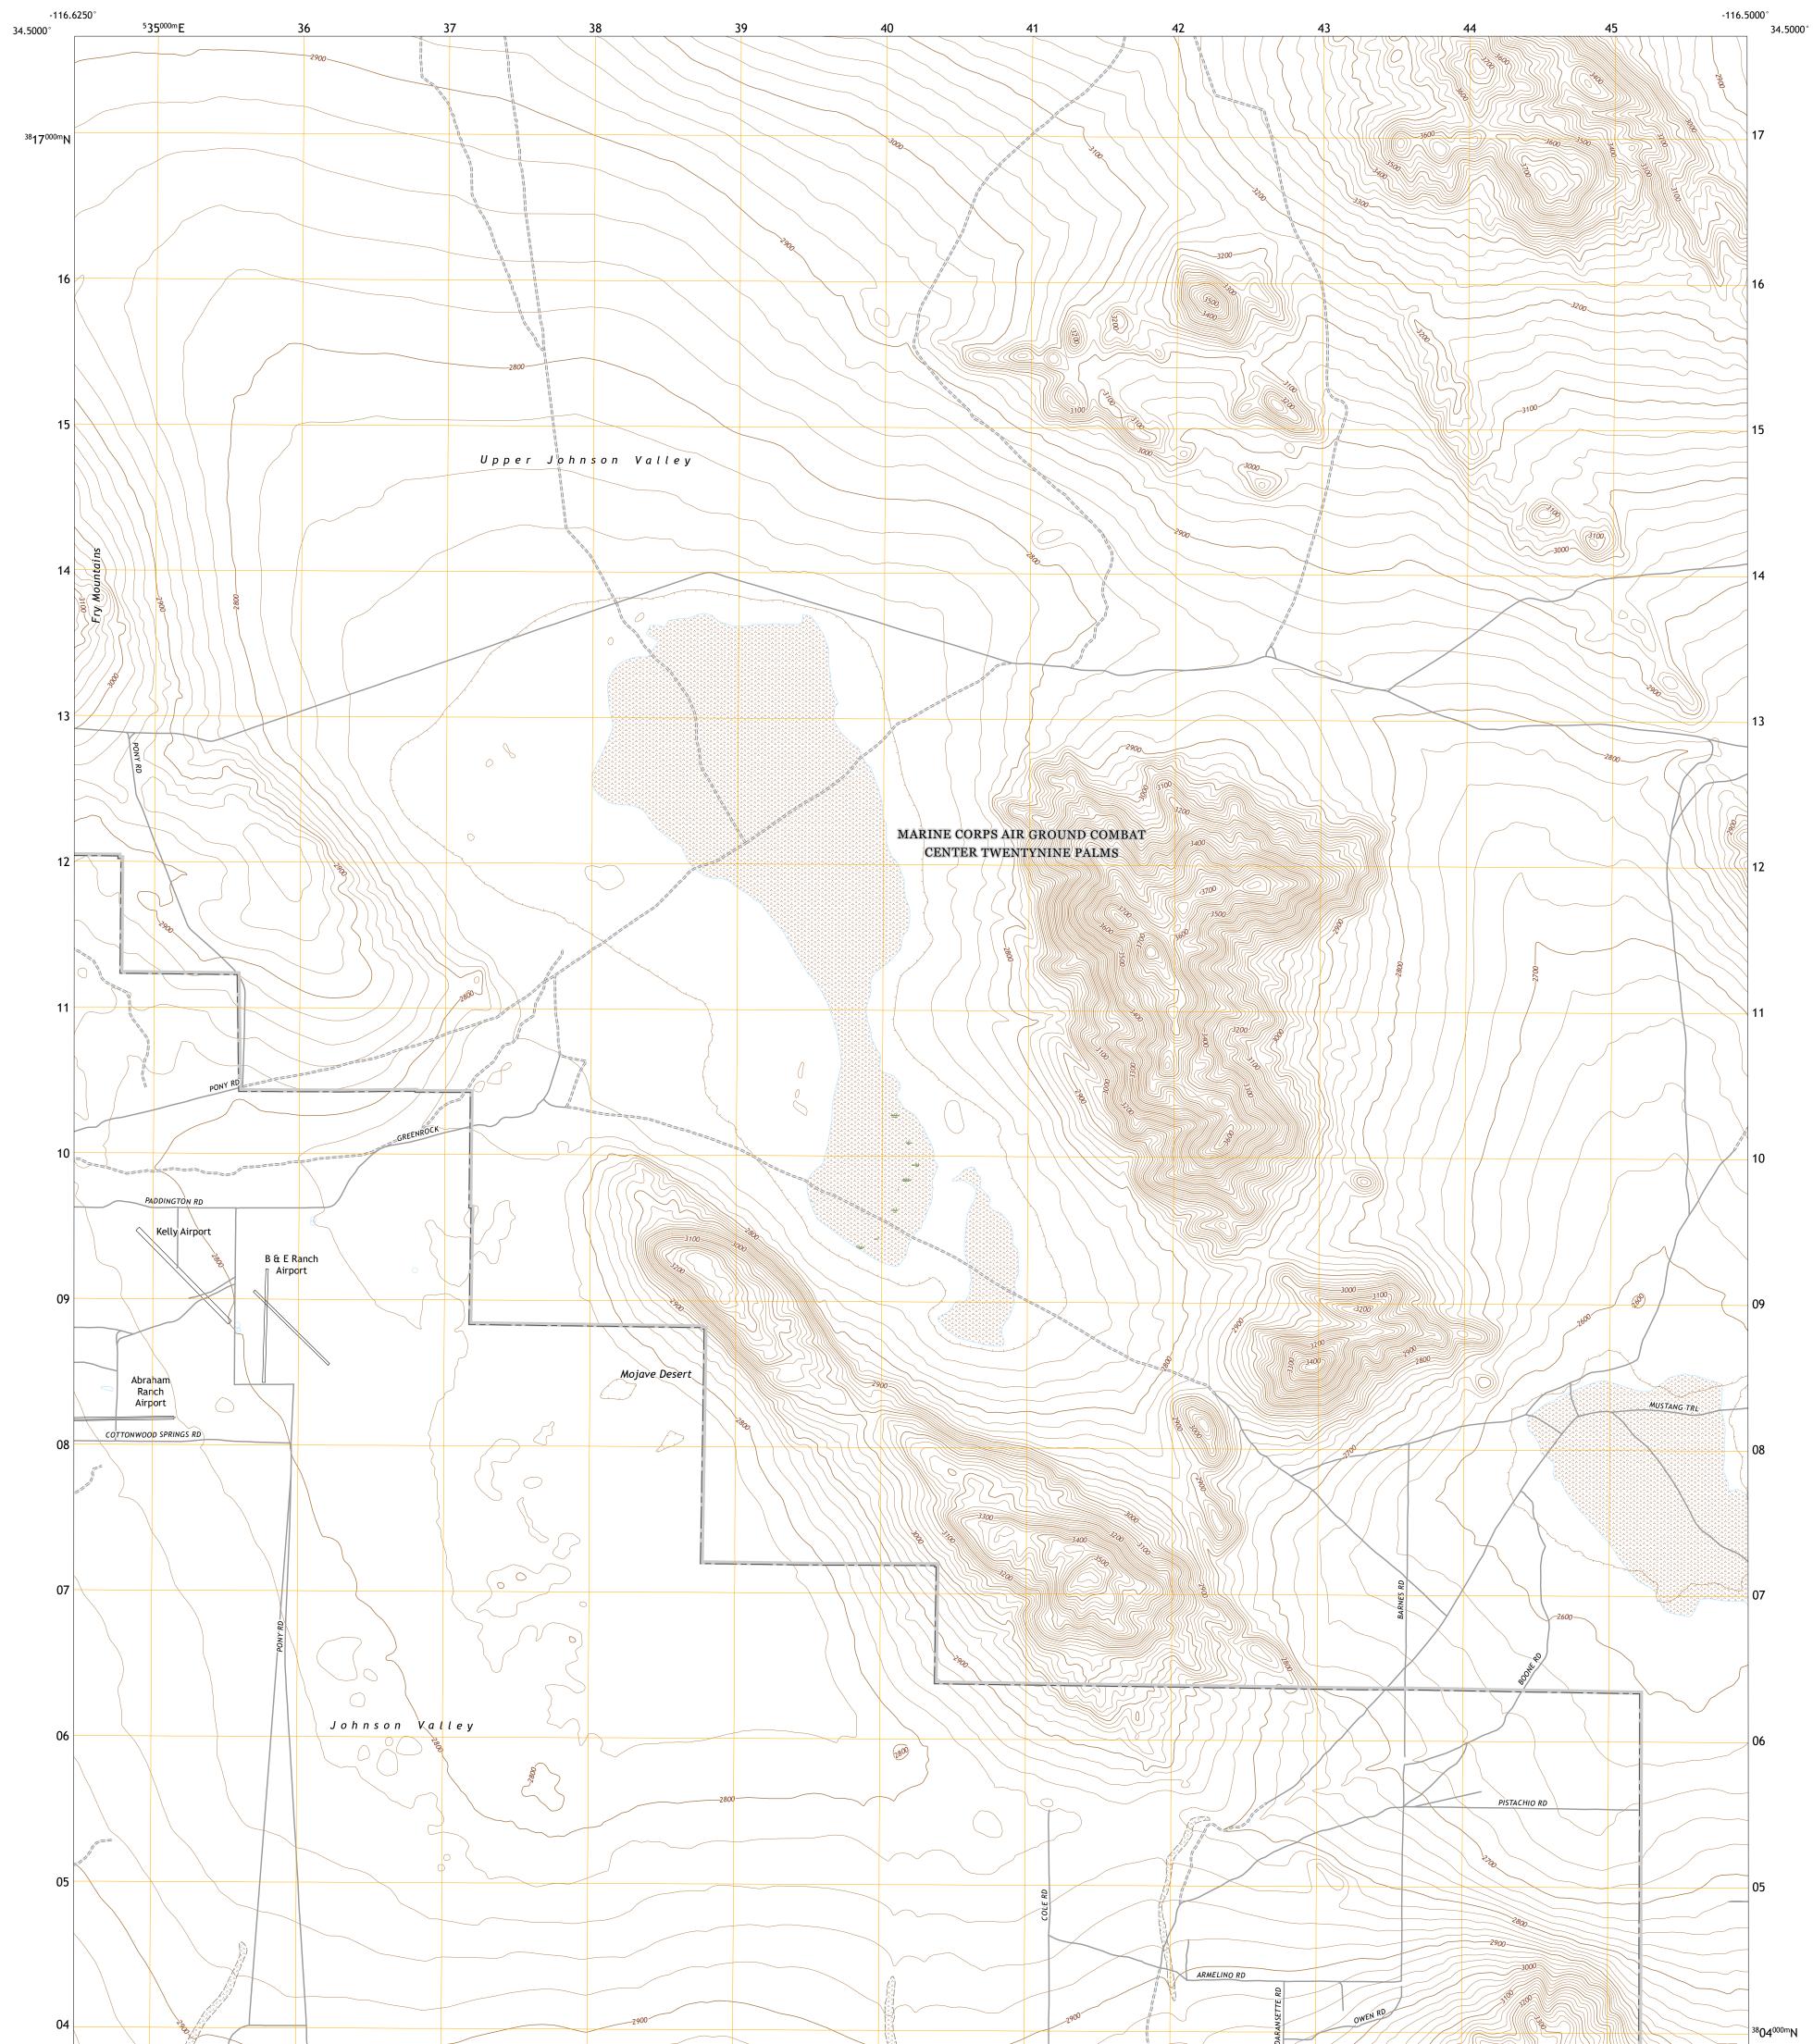

## U.S. DEPARTMENT OF THE INTERIOR U.S. GEOLOGICAL SURVEY

Produced by the United States Geological Survey North American Datum of 1983 (NAD83) World Geodetic System of 1984 (WGS84). Projection and 1 000-meter grid:Universal Transverse Mercator, Zone 11S This map is not a legal document. Boundaries may be generalized for this map scale. Private lands within government reservations may not be shown. Obtain permission before entering private lands.

Imagery......NAIP, April 2020 - April 2020 Roads......GNIS, 2000 - 2021 Hydrography......GNIS, 2000 - 2021 Hydrography......National Hydrography Dataset, 2002 - 2020 Contours.....National Elevation Dataset, 2006 Boundaries.....Multiple sources; see metadata file 2019 - 2021 Public Land Survey System......BLM, 2020 Wetlands......BLM, 2020