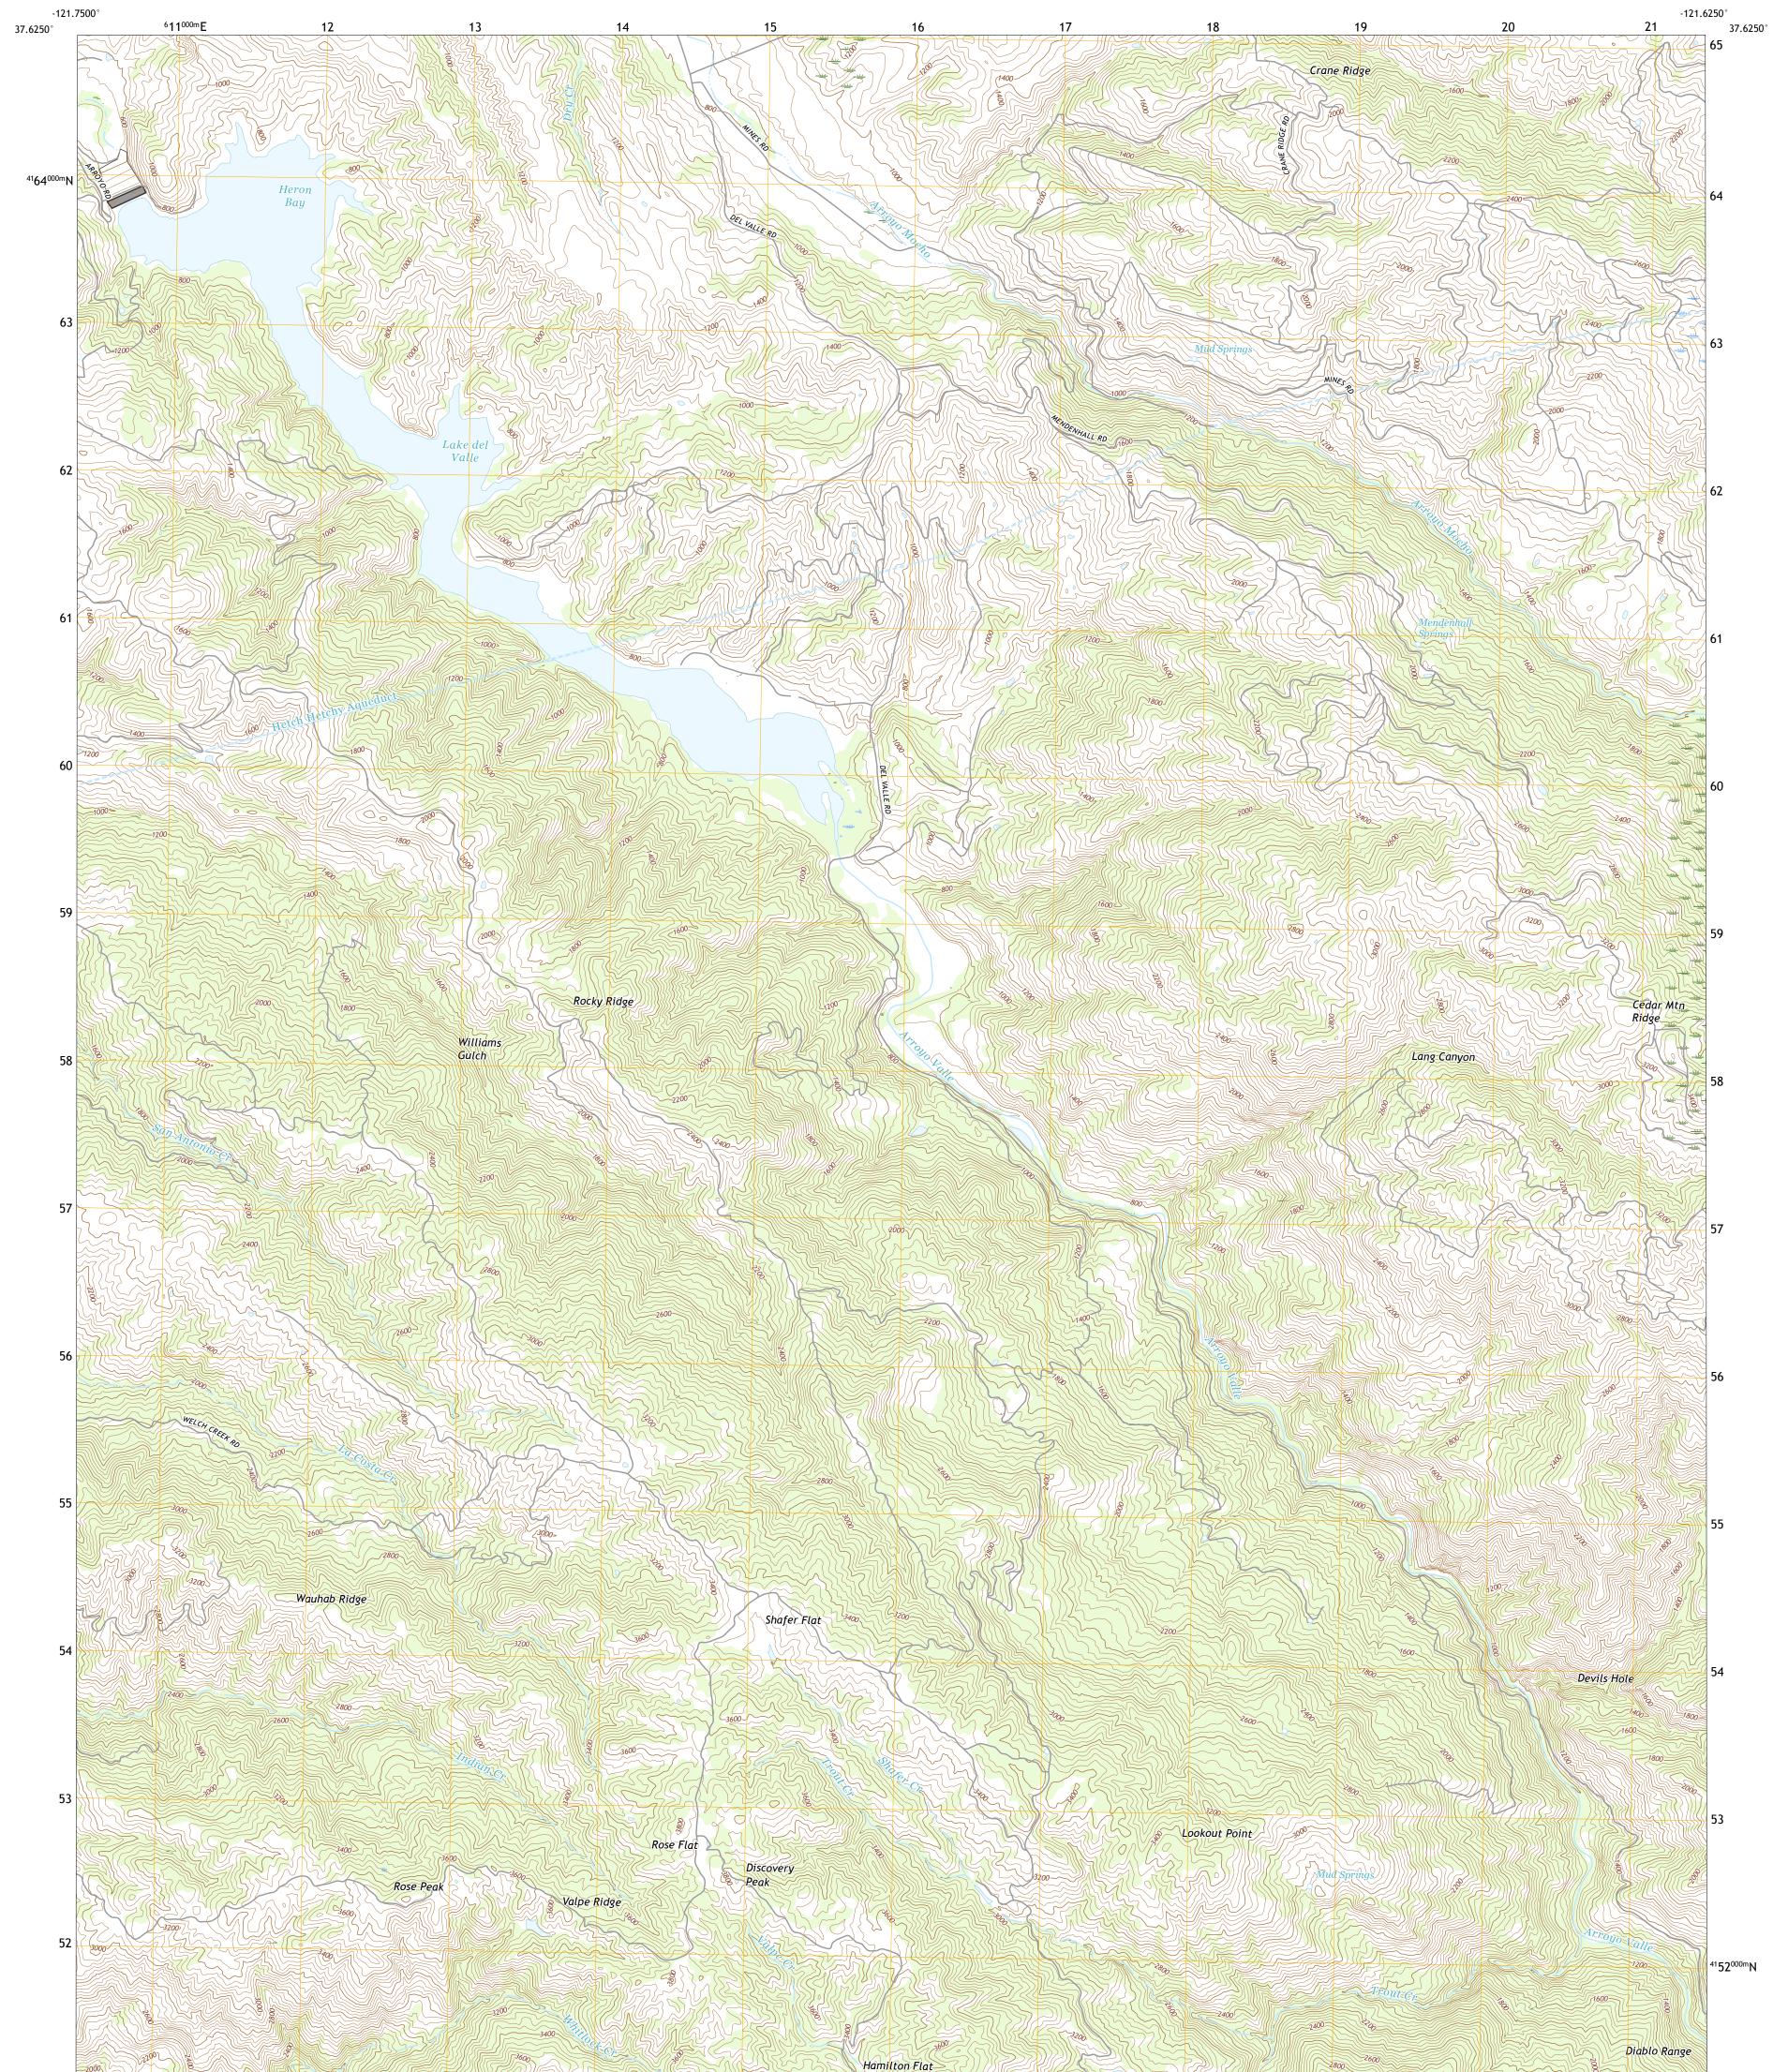

## U.S. DEPARTMENT OF THE INTERIOR U.S. GEOLOGICAL SURVEY

MENDENHALL SPRINGS QUADRANGLE CALIFORNIA - ALAMEDA COUNTY 7.5-MINUTE SERIES

**Produced by the United States Geological Survey** North American Datum of 1983 (NAD83) World Geodetic System of 1984 (WGS84). Projection and 1 000-meter grid:Universal Transverse Mercator, Zone 10S This map is not a legal document. Boundaries may be generalized for this map scale. Private lands within government reservations may not be shown. Obtain permission before entering private lands.

Imagery......NAIP, May 2016 - October 2016 Roads......QNIS, 1981 - 2016 Names......GNIS, 1981 - 2016 Hydrography......National Hydrography Dataset, 2001 - 2018 Contours.....National Elevation Dataset, 2010 - 2012 Boundaries......Multiple sources; see metadata file 2016 - 2017 Public Land Survey System......BLM, 2018 Wetlands......BLWS National Wetlands Inventory 1985